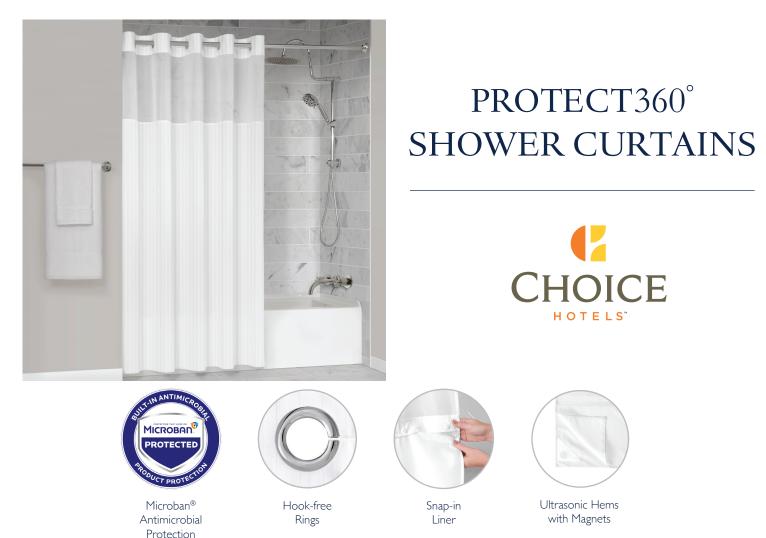

## Instill Guest Confidence with $PROTECT360^{\circ}$

PROTECT360° Shower Curtains offer a cleaner experience. Bacteria and molds thrive in wet, humid environments, leaving shower curtains highly susceptible to odors, staining and damaging bacteria growth. PROTECT360° Shower Curtains inhibit the growth of bacteria, molds and mildew, keeping the curtain cleaner and fresher between washes.