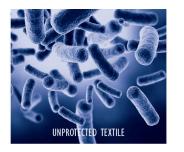

## Instill Guest Confidence with $PROTECT360^{\circ}$

PROTECT360° Shower Curtains offer a cleaner experience. Bacteria and molds thrive in wet, humid environments, leaving shower curtains highly susceptible to odors, staining and damaging bacteria growth. PROTECT360° Shower Curtains inhibit the growth of bacteria, molds and mildew, keeping the curtain cleaner and fresher between washes.

Images shown are simulations representative of typical bioburden counts on treated and untreated textiles.

Effluent water treated at the facility • Recycled packaging