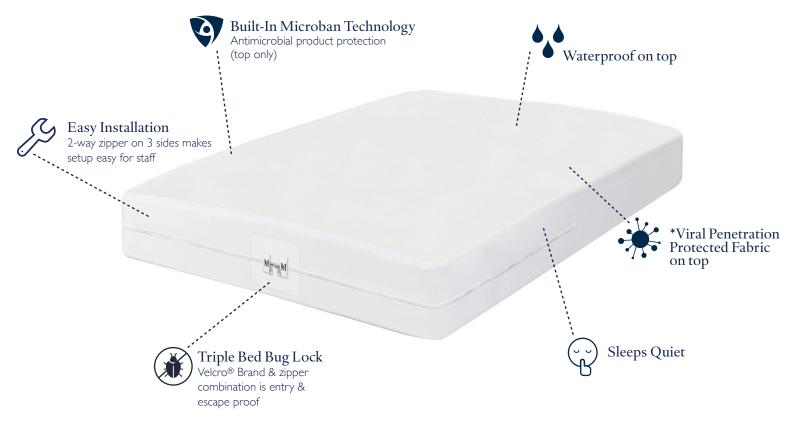

## PROTECT360° Basic Mattress Encasement

The Protect360° Basic Mattress Encasement offers Microban® antimicrobial protection that inhibits growth of damaging bacteria at an affordable price. This economical option has antimicrobial and viral penetration protection on the top of the encasement, while also guarding your mattress from bed bugs and stains. Laminated waterproof top fabric is made of comfortable, Prima knit fabric that sleeps quiet.

ISO 9001:2015 certified ISO 14001:2015 certified

<sup>\*</sup>Viral Penetration Protection: Passed ASTM 1671M-13, a test method recognized by FDA and CDC