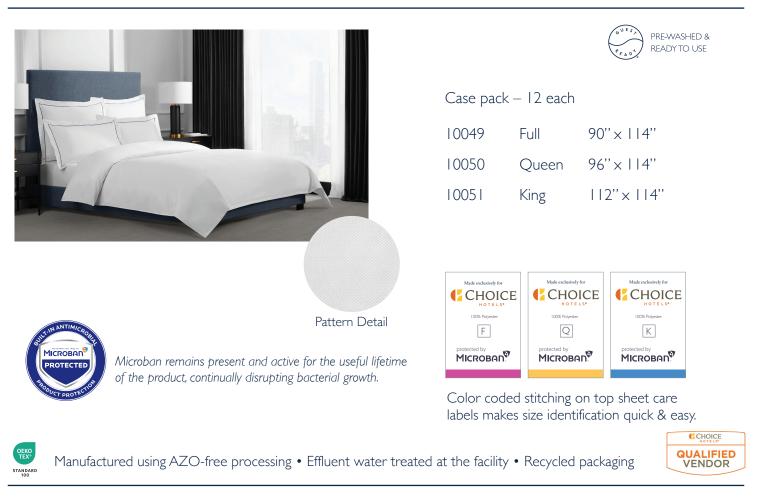

## Choice Pixel Decorative Top Sheet

Micro-check weave / 100% Polyester

The Pixel Decorative Top Sheet made for Choice has a tonal micro check pattern that modernizes every guest room. Woven of 100% polyester, these top sheets wash easily and dry quickly.

In addition to a beautiful design and long-lasting durability, the Pixel top sheet has built-in Microban<sup>®</sup> antimicrobial technology. Textiles are susceptible to the growth of damaging, odor causing bacteria. Microban inhibits the growth of product damaging bacteria, mold, mildew & fungi, helping it to stay cleaner and fresher, longer.