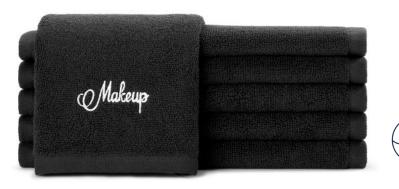

### Fairview 100% Cotton Makeup Washcloth

- 100% Cotton
- Updated Embroidered Detail
- Stain & Fade Resistant
- Full Terry
- Cotton Lock Stitched Hems