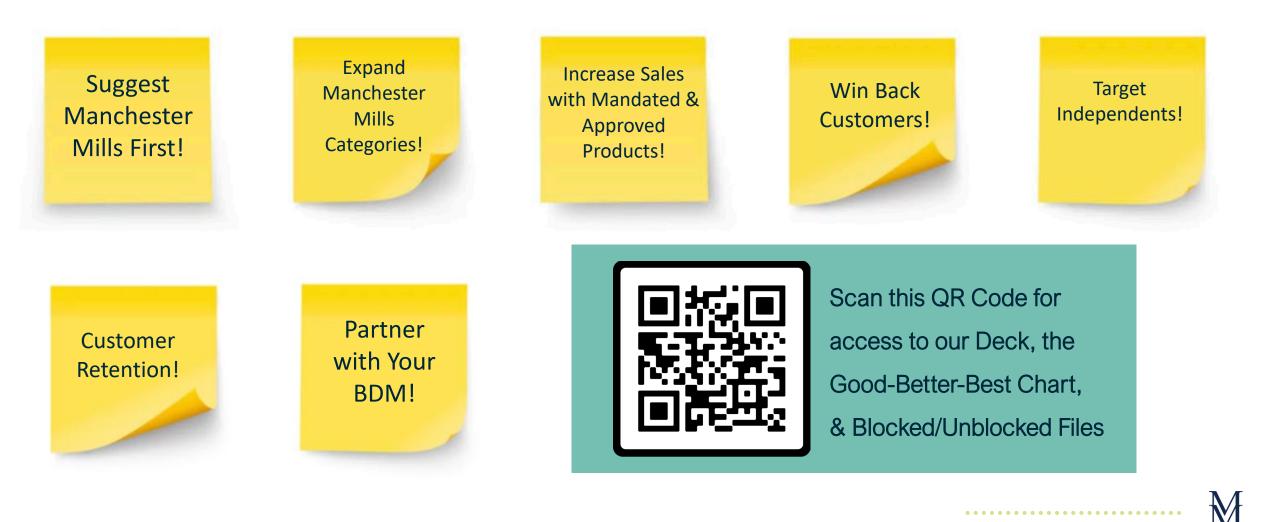

wels                      | 1201 Terry: Wash Cloths  |
| 1250 Blankets                       | 1017 Shower Curtains, Liners | 1211 Sheets: Flat Sheets   | 1244 Bathrobes                               | 1203 Terry: Hand Towels  |
| 1251 Duvet and Comforters Synthetic |                              | 1213 Sheets: Pillowcases   | 1246 Slippers                                | 1205 Terry: Bath Towels  |
| 1255 Duvet & Comforters Natural Fil |                              | 1214 Decorative Top Sheets | 1223 Pillow Protectors                       | 1207 Terry: Bathmats/Rug |
|                                     |                              | 1252 Duvet Covers          | 1233 Mattress Pads, Protectors & Encasements |                          |

Wrap Up

Ryan Yudis/Carl Rocco

M

### WRAP UP



**Break** 

NORTH AMERICAN Zhrough

Q&A

••••••

MM Team