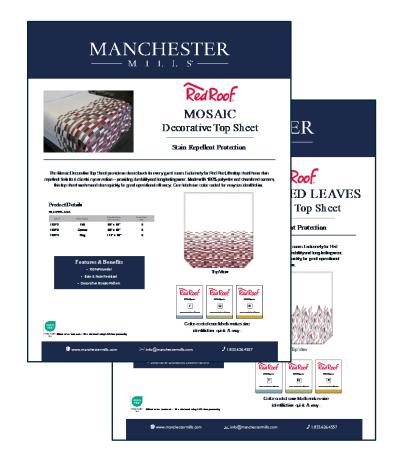

### What is the approved or mandated product for:

Mosaic & Enchanted Leave
 Decorative Top Sheets

• Protect360° Shower Curtains

 Decorative Top Sheet Sell Sheets