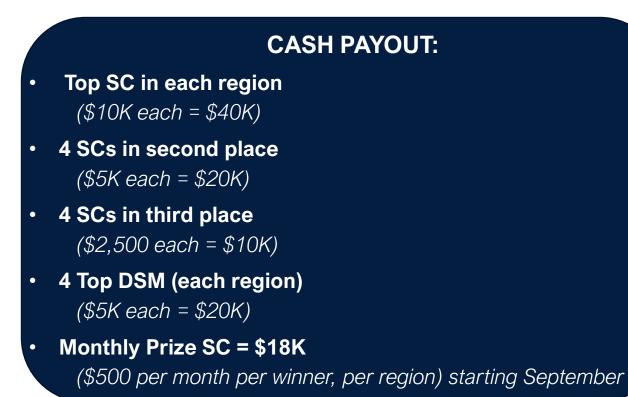

Size of the independent Prize: \$192MM!!

**Break** 

rough

VORTH AMERICAN SUPPLIEF

SUPPLIER CONVENT