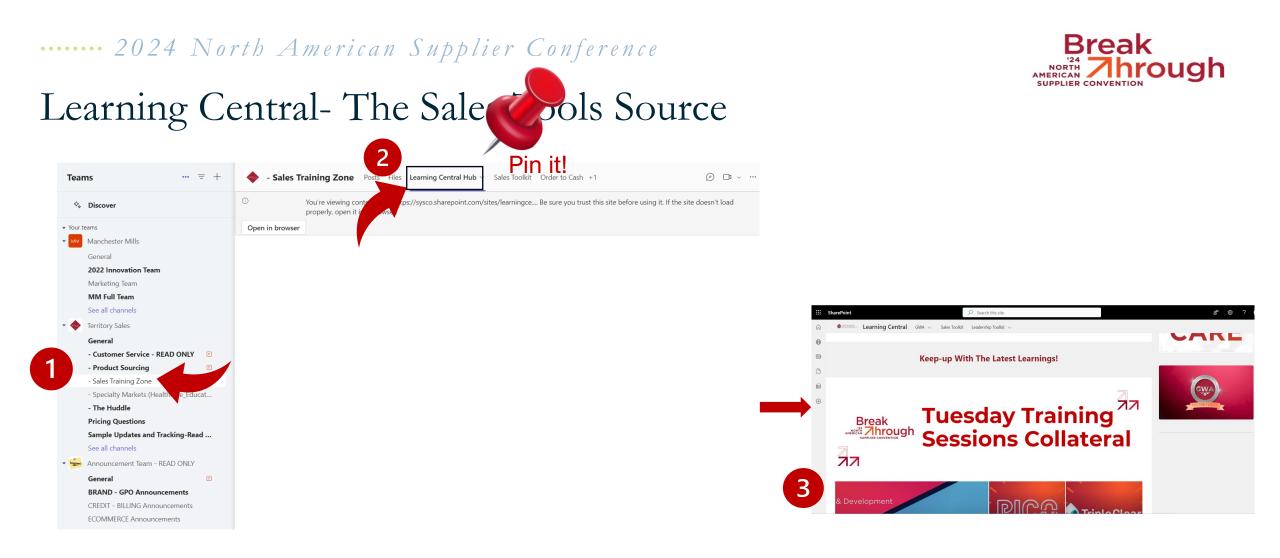

Step 1: Go to the Team called Territory Sales from there go to the channel Sales Training Zone
Step 2: Once in the Sales Training Zone go to the top and in the tab section locate the learning central hub. Open in broswer.
Step 3: Scroll down and locate the NASC Tuesdays training thumbnail