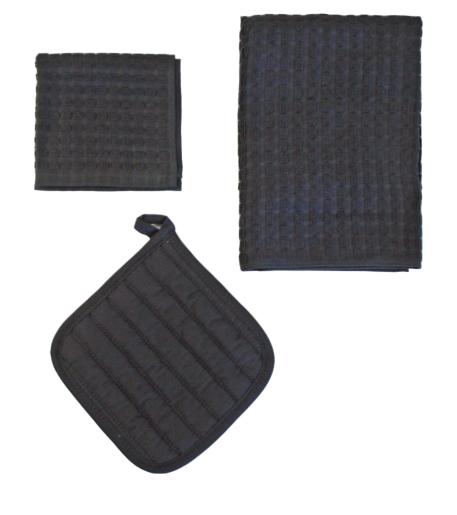

### Product Spotlight

Introducing a Brand Mandated Program (BMP).

And approved for all other IHG brands.

| LUXE Collection - Graphite |         |  |  |  |
|----------------------------|---------|--|--|--|
| Pot Holder                 | 8 x 8   |  |  |  |
| Dish Cloth                 | 12 x 13 |  |  |  |
| Kitchen Towel              | 12 x 28 |  |  |  |

#### **Kitchen Linens**

- 100% Cotton
- Updated Case packs coming

$$\begin{array}{ccccccc} V & I & L & L & A \\ \hline & & & d & i \\ L & U & S & S & O^* \end{array}$$