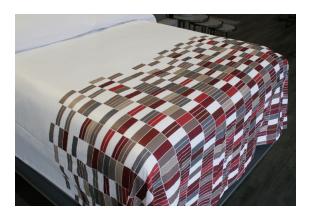

### Stain Repellent Protection

The Mosaic Decorative Top Sheet provides a classic touch to every guest room. Exclusively for Red Roof, this top sheet has a stain repellent finish to aid in stain prevention – providing durability and long-lasting wear. Made with 100% polyester and chamfered corners, this top sheet washes and dries quickly, for great operational efficiency. Care labels are color coded for easy size identification.