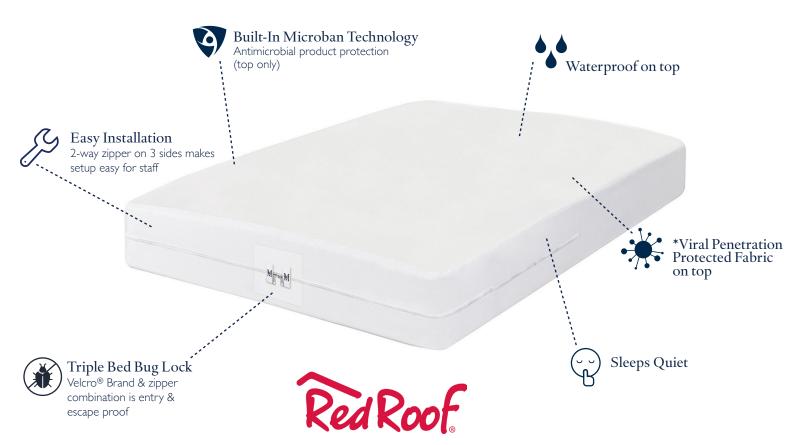

## PROTECT360° Basic Mattress Encasement

The Protect360° Basic Mattress Encasement offers Microban® antimicrobial protection that inhibits growth of damaging bacteria at an affordable price. This economical option has antimicrobial and viral penetration protection on the top of the encasement, while also guarding your mattress from bed bugs and stains. Laminated waterproof top fabric is made of comfortable, Prima knit fabric that sleeps quiet.

\*Viral Penetration Protection: Passed ASTM 1671M-13, a test method recognized by FDA and CDC

• Effluent water treatment

ISO 9001:2015 certified ISO 14001:2015 certified SA8000 Standard