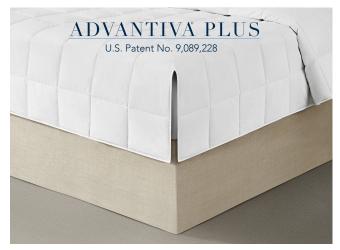

## ADVANTIVA PLUS Filled Blanket

100% Microfiber Shell/Down Alt Fill

Made with down alternative fill and a microfiber shell, the Advantiva Plus blanket is a versatile staple for every guest room. Its unique patented construction with notched corners eliminates excess bulk, providing a neat and clean aesthetic and saving time for housekeeping. Advantiva Plus is oversized, featuring larger dimensions for deeper mattresses and has built-in Microban® antimicrobial protection.

Advantiva Plus is oversized, featuring larger dimensions for deeper mattresses and 7" sewn through box quilt design minimizes fill shift and clumping.