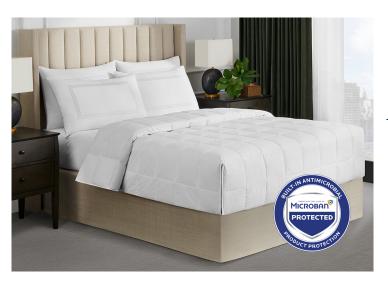

## ADVANTIVA PLUS Filled Blanket

100% Microfiber Shell/Down Alt Fill

Made with down alternative fill and a microfiber shell, the Advantiva Plus blanket is a versatile staple for every guest room. Its unique patented construction with notched corners eliminates excess bulk, providing a neat and clean aesthetic and saving time for housekeeping. Advantiva Plus is oversized, featuring larger dimensions for deeper mattresses and has built-in Microban® antimicrobial protection.

Advantiva Plus is oversized, featuring larger dimensions for deeper mattresses and 7" sewn through box quilt design minimizes fill shift and clumping.