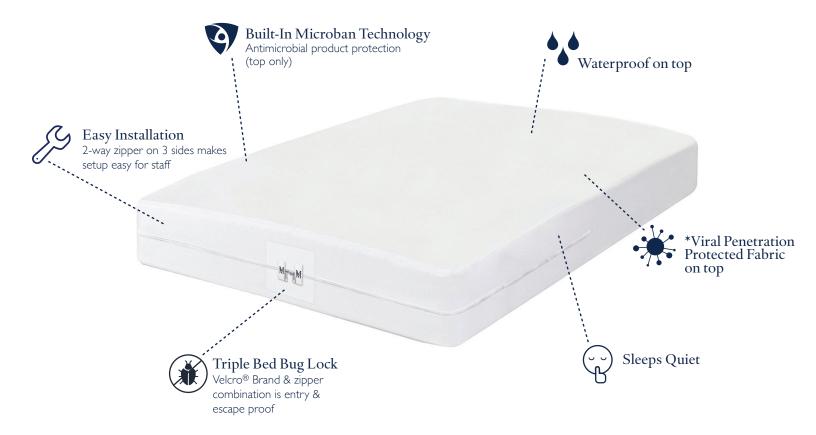

## PROTECT360° Basic Mattress Encasement

The Protect360° Basic Mattress Encasement offers Microban® antimicrobial protection that inhibits growth of damaging bacteria at an affordable price. This economical option has antimicrobial and viral penetration protection on the top of the encasement, while also guarding your mattress from bed bugs and stains. Laminated waterproof top fabric is made of comfortable, Prima knit fabric that sleeps quiet.

<sup>\*</sup>Viral Penetration Protection: Passed ASTM 1671M-13, a test method recognized by FDA and CDC