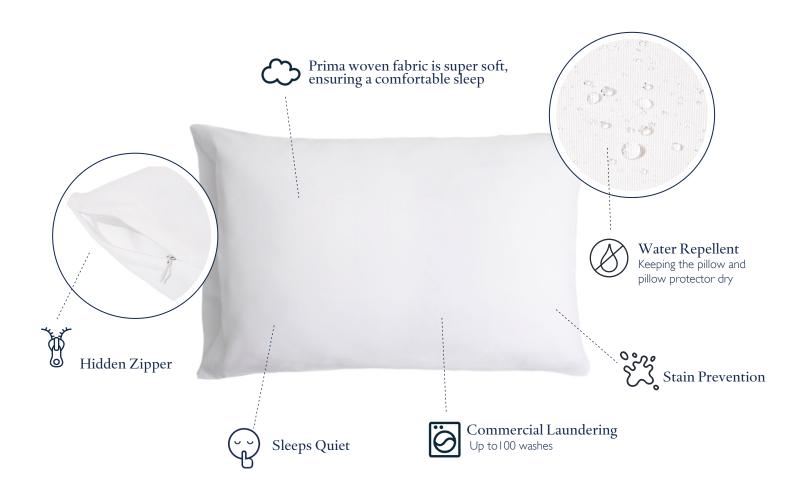

## AQUAREPEL Pillow Protector

The AquaRepel pillow protector is water repellant, keeping the pillow dry and protected from spills and stains. Our Prima woven fabric is super soft and quiet, ensuring a good night's sleep. AquaRepel also features a hidden zipper and can be commercially laundered for a minimum of 100 washes.