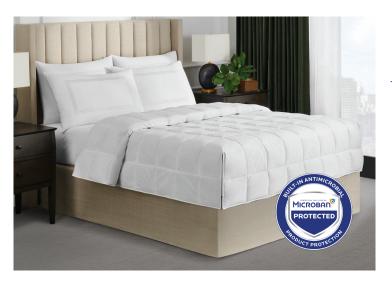

## ADVANTIVA CLOUD Filled Blanket

100% Cotton Shell/Lofty Down Alt Fill

Made with Superior Down Alternative – offering a lofty feel and 100% cotton shell, the Advantiva Cloud blanket is a versatile staple for every guest room. Its unique patented construction with notched corners eliminates excess bulk, providing a neat and clean aesthetic and saving time for housekeeping. Advantiva Cloud also has built-in Microban® antimicrobial protection.

## Features & Benefits

- 100% Cotton Shell with Microban
- Superior Down Alternative Fill
  - 7" Sewn Through Quilt Box
- Color Coded Thread & Care Labels by Size for Easy Identification
  - Double Needle Sewn Corded Edges