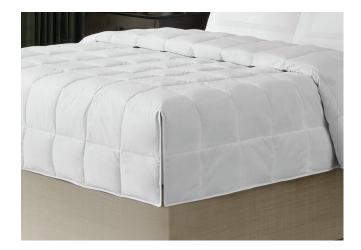

## ADVANTIVA CLOUD Filled Blanket

100% Cotton Shell/Lofty Down Alt Fill

Made with Superior Down Alternative – offering a lofty feel and 100% cotton shell, the Advantiva Cloud blanket is a versatile staple for every guest room. Its unique patented construction with notched corners eliminates excess bulk, providing a neat and clean aesthetic and saving time for housekeeping. Advantiva Cloud also has built-in Microban® antimicrobial protection.

Advantiva Cloud is features superior down alternative fill and 7" sewn through box quilt design minimizes fill shift and clumping.

## Features & Benefits

- 100% Cotton Shell with Microban
- Superior Down Alternative Fill
  - 7" Sewn Through Quilt Box
- Color Coded Thread & Care Labels by Size for Easy Identification
  - Double Needle Sewn Corded Edges