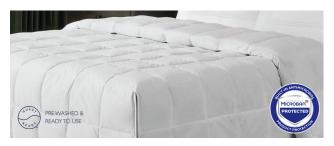

# **UPGRADE GUEST COMFORT** with Cozy Filled Blankets

Quilted blankets from Manchester Mills are crafted to meet the highest standards for Choice Hotels, keeping guests cozy and warm while adding an invitingly lofty look to the bed. The Advantiva, filled blankets feature a unique, patented design with notched corners, reducing excess bulk at the foot of the bed. This innovative construction not only enhances the bed's appearance but also streamlines housekeeping, saving time and ensuring a neat, clean presentation every time.

#### **ADVANTIVA CLOUD**

- 100% cotton shell with Microban
- Superior down alternative fill
- 7" sewn through box quilting