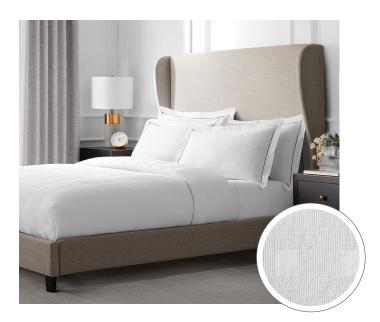

## INTERLOCK Decorative Top Sheet

Puff Jacquard Weave / 100% Polyester

Our beautifully textured Interlock decorative top sheets will modernize and transform every guest room. Featuring a unique puff jacquard weave design that masks wrinkles, its 100% polyester fabric washes and wears well over time, providing excellent operational efficiency.

## Features & Benefits

- 100 % Polyester
- Puff Jacquard Weave
- Resists Wrinkling
- Durable & Long Lasting
- Color Coded Thread & Care
  Labels for Easy Size Identification