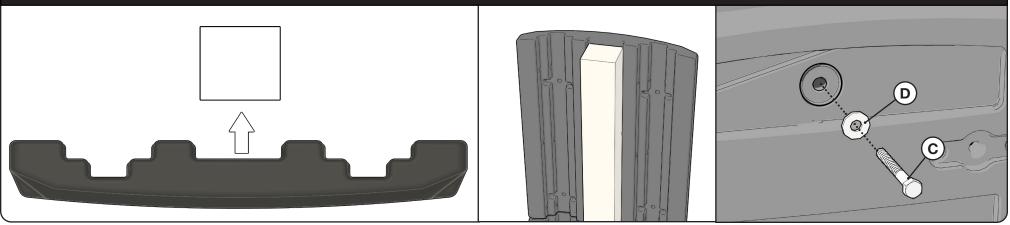

### OPTION 4: HEAVY DUTY APPLICATION - TWO STANDARD 4"X4" POSTS CUT TO MATCH HEIGHT OF MAILBOX (NOT INCLUDED)

### - Required for Installation (choose one method from below):

- (1) Two T-post fence posts to match height of mailbox (not included)
- (2) Two Standard 4"x4" posts to match height of mailbox (not included)
- (3) Two Standard 2"x4" posts to match height of mailbox (not included)
- (4) One Standard 4"x4" post to match height of mailbox (not included)
- Wooden posts are recommended to be installed 18"-24" deep in the ground.