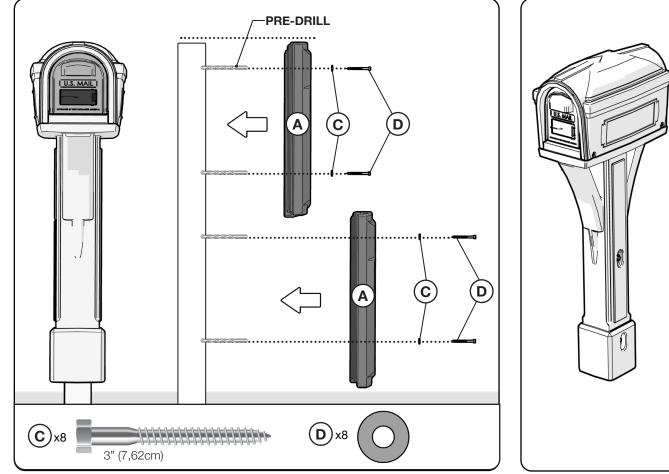

er decal in area. Apply pressure from center to outer edge.

- To minimize risks posed by drill shavings, screws are designed to pierce the plastic and form their own threads. Use caution not to over-tighten screws or they will not hold parts together appropriately.
- Cleaning Instructions:
- General cleaning: Use mild soapy water.
- Disposal Instructions:

Please recycle when possible. Disposal must be in compliance with all government regulations.

# For Metal Posts For Wood Posts</





### CHOOSE YOUR INSTALLATION METHOD



### OPTION 1: MEDIUM DUTY APPLICATION - TWO STEEL T-POST FENCE POSTS TO MATCH HEIGHT OF MAILBOX (NOT INCLUDED)





DIGGING PROCEDURE FOR WOODEN POSTS



### OPTION 2: MEDIUM DUTY APPLICATION - TWO STANDARD 2"X4" POSTS CUT TO MATCH HEIGHT OF MAILBOX (NOT INCLUDED)







OPTION 3: MEDIUM DUTY APPLICATION - ONE STANDARD 4"X4" POST CUT TO MATCH HEIGHT OF MAILBOX (NOT INCLUDED)





### IMPORTANT: MOUNT FLUSH WITH 4"X4" POST.



### OPTION 4: HEAVY DUTY APPLICATION - TWO STANDARD 4"X4" POSTS CUT TO MATCH HEIGHT OF MAILBOX (NOT INCLUDED)





### DECAL APPLICATION