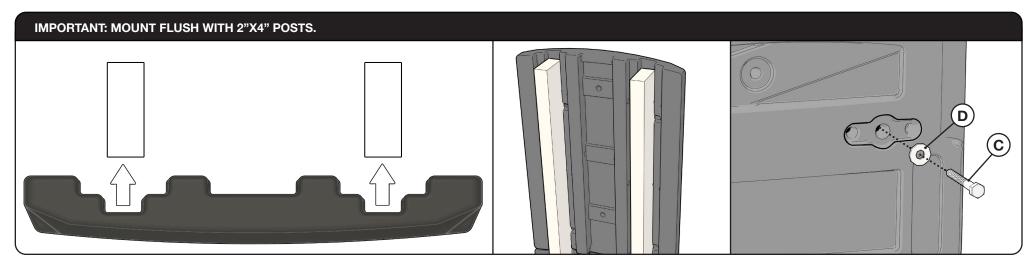

### OPTION 2: MEDIUM DUTY APPLICATION - TWO STANDARD 2"X4" POSTS CUT TO MATCH HEIGHT OF MAILBOX (NOT INCLUDED)

OPTION 3: MEDIUM DUTY APPLICATION - ONE STANDARD 4"X4" POST CUT TO MATCH HEIGHT OF MAILBOX (NOT INCLUDED)

### - Required for Installation (choose one method from below):

- (1) Two T-post fence posts to match height of mailbox (not included)
- (2) Two Standard 4"x4" posts to match height of mailbox (not included)
- (3) Two Standard 2"x4" posts to match height of mailbox (not included)
- (4) One Standard 4"x4" post to match height of mailbox (not included)
- Wooden posts are recommended to be installed 18"-24" deep in the ground.