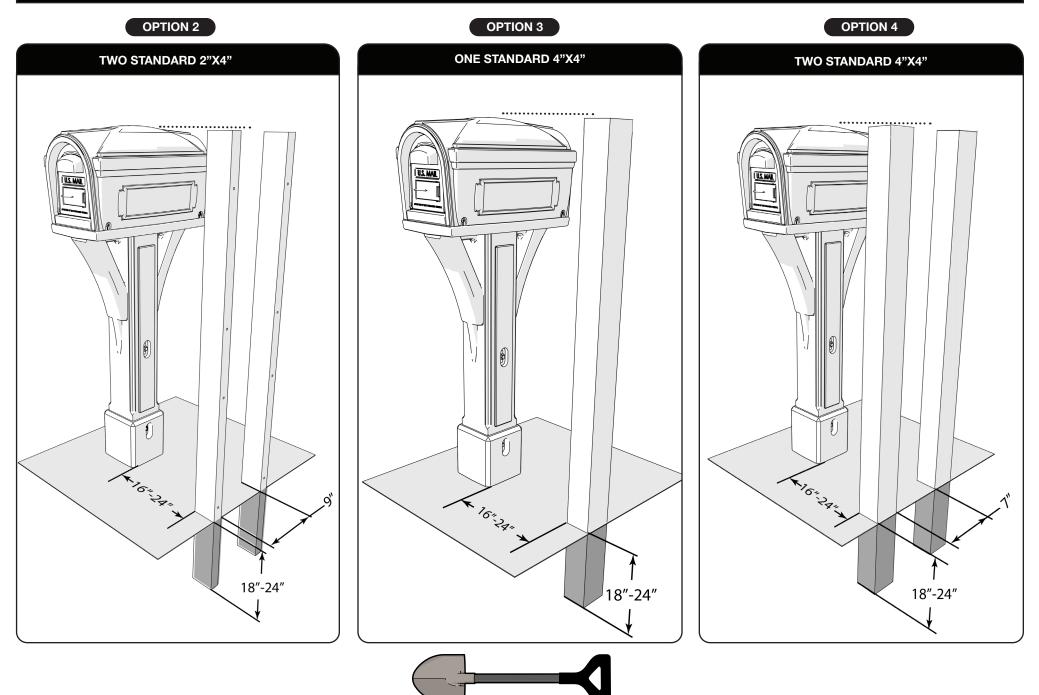

### - Required for Installation (choose one method from below):

- (1) Two T-post fence posts to match height of mailbox (not included)
- (2) Two Standard 4"x4" posts to match height of mailbox (not included)
- (3) Two Standard 2"x4" posts to match height of mailbox (not included)
- (4) One Standard 4"x4" post to match height of mailbox (not included)
- Wooden posts are recommended to be installed 18"-24" deep in the ground.

### CHOOSE YOUR INSTALLATION METHOD

### OPTION 2: MEDIUM DUTY APPLICATION - TWO STANDARD 2"X4" POSTS CUT TO MATCH HEIGHT OF MAILBOX (NOT INCLUDED)

OPTION 3: MEDIUM DUTY APPLICATION - ONE STANDARD 4"X4" POST CUT TO MATCH HEIGHT OF MAILBOX (NOT INCLUDED)

### OPTION 4: HEAVY DUTY APPLICATION - TWO STANDARD 4"X4" POSTS CUT TO MATCH HEIGHT OF MAILBOX (NOT INCLUDED)