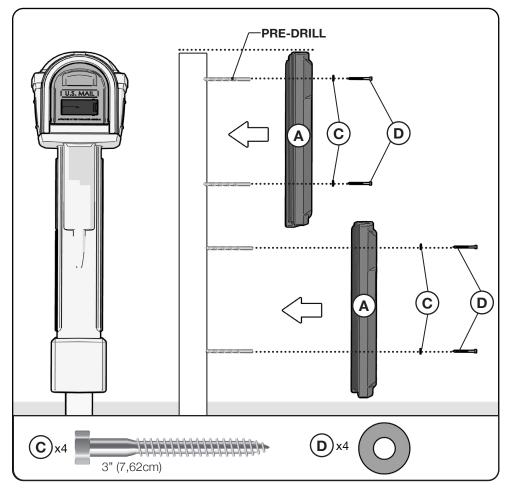

# For Metal Posts For Wood Posts</

### - Required for Installation (choose one method from below):

- (1) Two T-post fence posts to match height of mailbox (not included)
- (2) Two Standard 4"x4" posts to match height of mailbox (not included)
- (3) Two Standard 2"x4" posts to match height of mailbox (not included)
- (4) One Standard 4"x4" post to match height of mailbox (not included)
- Wooden posts are recommended to be installed 18"-24" deep in the ground.