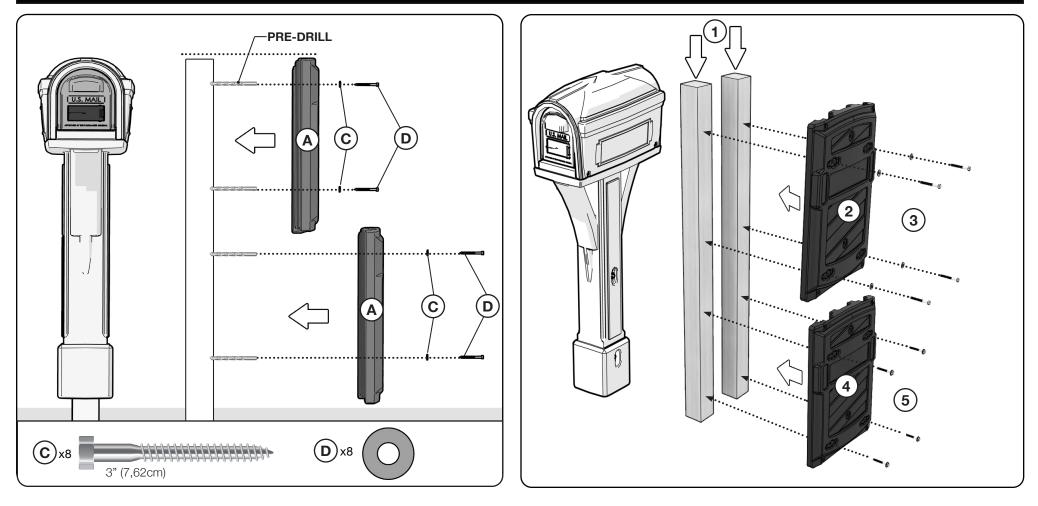

### - Required for Installation (choose one method from below):

- (1) Two T-post fence posts to match height of mailbox (not included)
- (2) Two Standard 4"x4" posts to match height of mailbox (not included)
- (3) Two Standard 2"x4" posts to match height of mailbox (not included)
- (4) One Standard 4"x4" post to match height of mailbox (not included)
- Wooden posts are recommended to be installed 18"-24" deep in the ground.

### OPTION 1: MEDIUM DUTY APPLICATION - TWO STEEL T-POST FENCE POSTS TO MATCH HEIGHT OF MAILBOX (NOT INCLUDED)

DIGGING PROCEDURE FOR WOODEN POSTS

### OPTION 2: MEDIUM DUTY APPLICATION - TWO STANDARD 2"X4" POSTS CUT TO MATCH HEIGHT OF MAILBOX (NOT INCLUDED)

OPTION 3: MEDIUM DUTY APPLICATION - ONE STANDARD 4"X4" POST CUT TO MATCH HEIGHT OF MAILBOX (NOT INCLUDED)