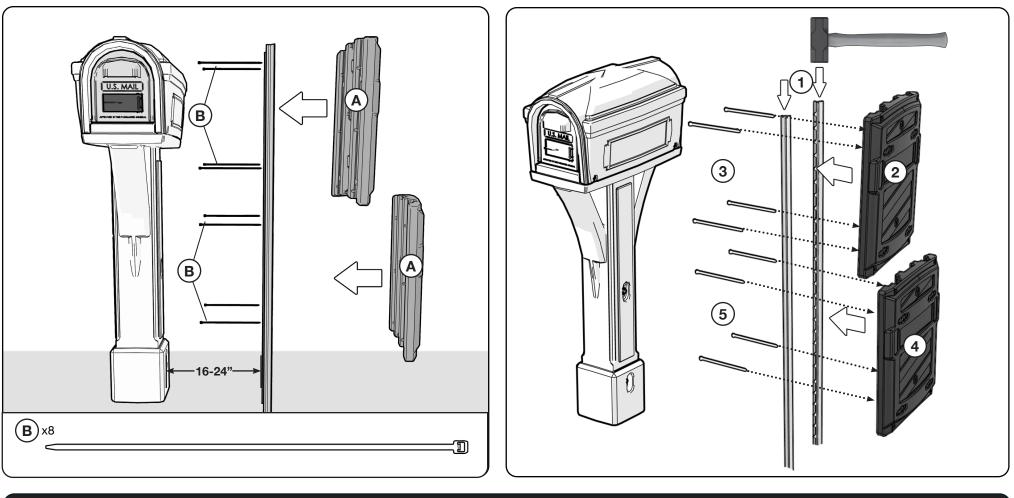

# For Metal Posts For Wood Posts</

### CHOOSE YOUR INSTALLATION METHOD

### OPTION 1: MEDIUM DUTY APPLICATION - TWO STEEL T-POST FENCE POSTS TO MATCH HEIGHT OF MAILBOX (NOT INCLUDED)

DIGGING PROCEDURE FOR WOODEN POSTS