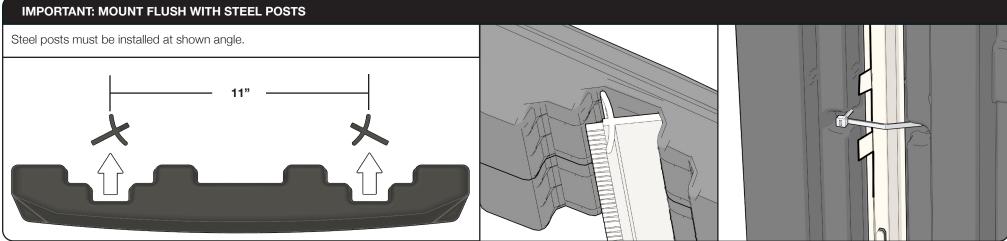

### - Required for Installation (choose one method from below):

- (1) Two T-post fence posts to match height of mailbox (not included)
- (2) Two Standard 4"x4" posts to match height of mailbox (not included)
- (3) Two Standard 2"x4" posts to match height of mailbox (not included)
- (4) One Standard 4"x4" post to match height of mailbox (not included)
- Wooden posts are recommended to be installed 18"-24" deep in the ground.

### OPTION 1: MEDIUM DUTY APPLICATION - TWO STEEL T-POST FENCE POSTS TO MATCH HEIGHT OF MAILBOX (NOT INCLUDED)

DIGGING PROCEDURE FOR WOODEN POSTS