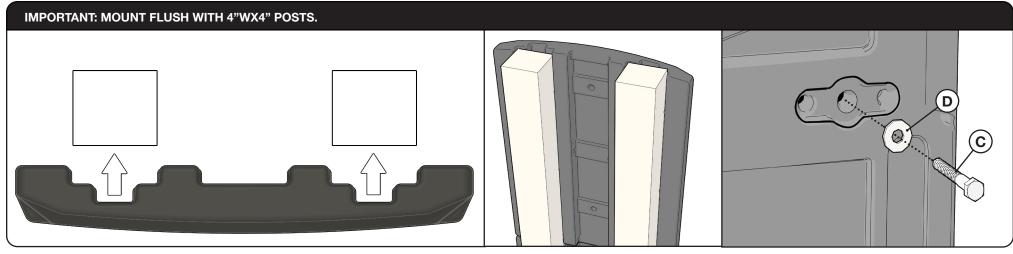

### IMPORTANT: MOUNT FLUSH WITH 4"X4" POST.

### OPTION 4: HEAVY DUTY APPLICATION - TWO STANDARD 4"X4" POSTS CUT TO MATCH HEIGHT OF MAILBOX (NOT INCLUDED)