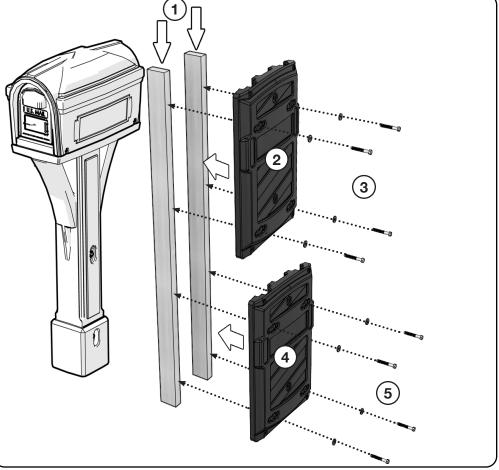

decal in area. Apply pressure from center to outer edge.

- To minimize risks posed by drill shavings, screws are designed to pierce the plastic and form their own threads. Use caution not to over-tighten screws or they will not hold parts together appropriately.
- Cleaning Instructions:
- General cleaning: Use mild soapy water.
- Disposal Instructions:

Please recycle when possible. Disposal must be in compliance with all government regulations.

# For Metal Posts For Wood Posts</





### CHOOSE YOUR INSTALLATION METHOD



### OPTION 1: MEDIUM DUTY APPLICATION - TWO STEEL T-POST FENCE POSTS TO MATCH HEIGHT OF MAILBOX (NOT INCLUDED)





DIGGING PROCEDURE FOR WOODEN POSTS



### OPTION 2: MEDIUM DUTY APPLICATION - TWO STANDARD 2"X4" POSTS CUT TO MATCH HEIGHT OF MAILBOX (NOT INCLUDED)







OPTION 3: MEDIUM DUTY APPLICATION - ONE STANDARD 4"X4" POST CUT TO MATCH HEIGHT OF MAILBOX (NOT INCLUDED)





### IMPORTANT: MOUNT FLUSH WITH 4"X4" POST.



### OPTION 4: HEAVY DUTY APPLICATION - TWO STANDARD 4"X4" POSTS CUT TO MATCH HEIGHT OF MAILBOX (NOT INCLUDED)





### DECAL APPLICATION