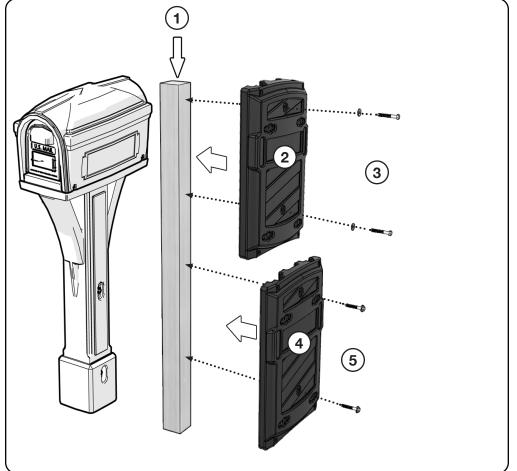

# For Metal Posts For Wood Posts</

### - Required for Installation (choose one method from below):

- (1) Two T-post fence posts to match height of mailbox (not included)
- (2) Two Standard 4"x4" posts to match height of mailbox (not included)
- (3) Two Standard 2"x4" posts to match height of mailbox (not included)
- (4) One Standard 4"x4" post to match height of mailbox (not included)
- Wooden posts are recommended to be installed 18"-24" deep in the ground.