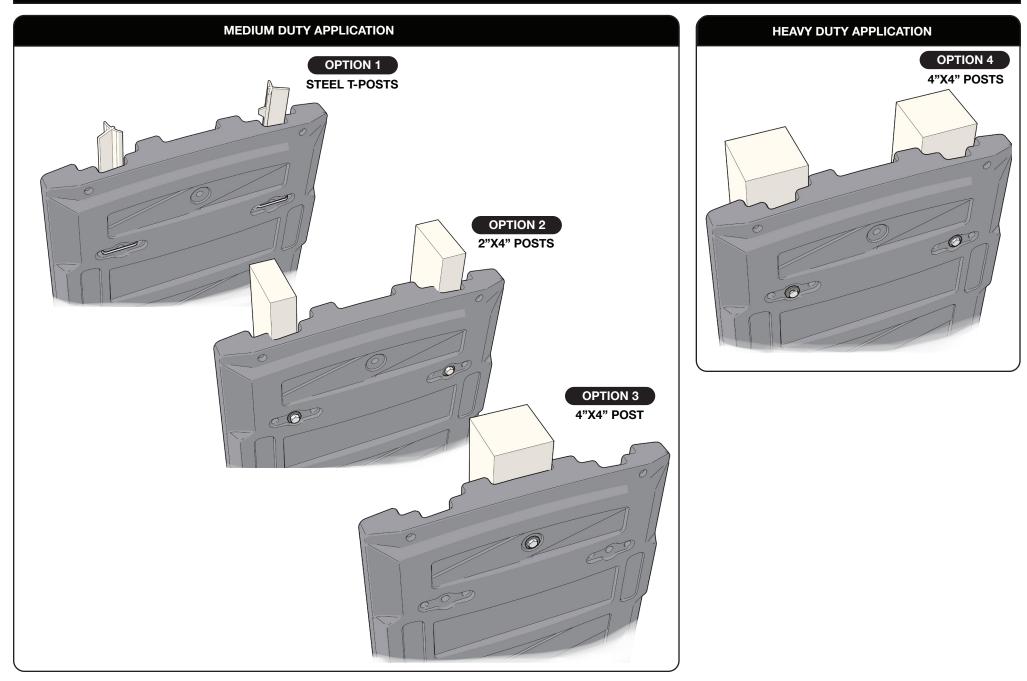

### - Required for Installation (choose one method from below):

- (1) Two T-post fence posts to match height of mailbox (not included)
- (2) Two Standard 4"x4" posts to match height of mailbox (not included)
- (3) Two Standard 2"x4" posts to match height of mailbox (not included)
- (4) One Standard 4"x4" post to match height of mailbox (not included)
- Wooden posts are recommended to be installed 18"-24" deep in the ground.

### OPTION 1: MEDIUM DUTY APPLICATION - TWO STEEL T-POST FENCE POSTS TO MATCH HEIGHT OF MAILBOX (NOT INCLUDED)

DIGGING PROCEDURE FOR WOODEN POSTS

### OPTION 2: MEDIUM DUTY APPLICATION - TWO STANDARD 2"X4" POSTS CUT TO MATCH HEIGHT OF MAILBOX (NOT INCLUDED)

OPTION 3: MEDIUM DUTY APPLICATION - ONE STANDARD 4"X4" POST CUT TO MATCH HEIGHT OF MAILBOX (NOT INCLUDED)

### IMPORTANT: MOUNT FLUSH WITH 4"X4" POST.

### OPTION 4: HEAVY DUTY APPLICATION - TWO STANDARD 4"X4" POSTS CUT TO MATCH HEIGHT OF MAILBOX (NOT INCLUDED)