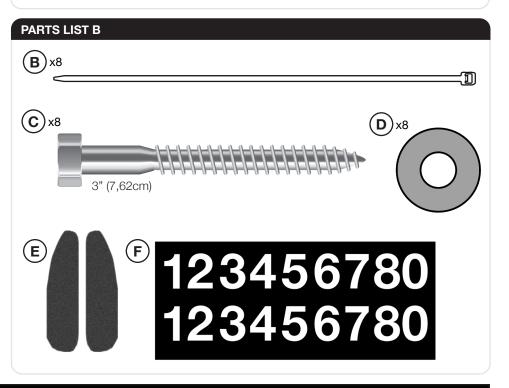

### - Required for Installation (choose one method from below):

- (1) Two T-post fence posts to match height of mailbox (not included)
- (2) Two Standard 4"x4" posts to match height of mailbox (not included)
- (3) Two Standard 2"x4" posts to match height of mailbox (not included)
- (4) One Standard 4"x4" post to match height of mailbox (not included)
- Wooden posts are recommended to be installed 18"-24" deep in the ground.

### - Decal Application:

Clean and dry area thoroughly. Center decal in area. Apply pressure from center to outer edge.

- To minimize risks posed by drill shavings, screws are designed to pierce the plastic and form their own threads. Use caution not to over-tighten screws or they will not hold parts together appropriately.
- Cleaning Instructions:
- General cleaning: Use mild soapy water.
- Disposal Instructions: