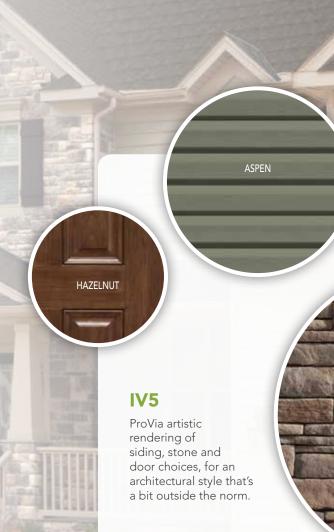

OLD DOMINION FIELDSTONE

**AL5.1** 

AMERICAN CHERRY

ProVia artistic rendering of siding, stone and door choices, for an architectural style that's a bit outside the norm.

SANDALWOOD

SUSQUEHANNA LEDGESTONE

ANTIQUE WHITE