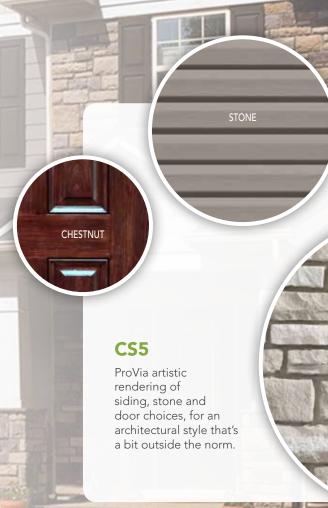

#### SANDSTONE

HAZELNUT

BIRCHWOOD

SA<sub>2</sub>

Primary Siding

SA3

SA4

architectural style that's a bit outside the norm.