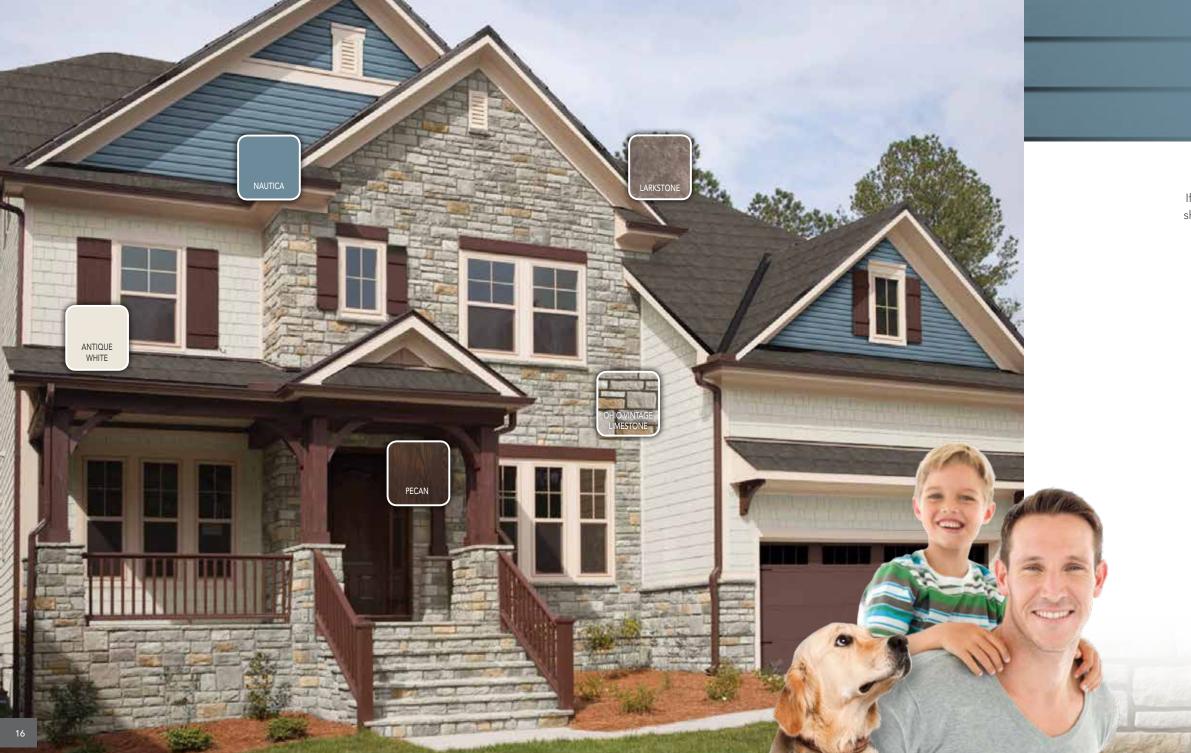

#### COASTAL

If you love the sea, the Coastal Collection is for you. Cool shades of blue and gray combined with white accents call to mind rolling waves, tranquil waters and clear skies.

**CO1** 

Primary Siding

.ccent Siding

NAUTIC

ANTIQUE WHITE

To see more Coastal Collection options, turn the page.

#### COASTAL

CO<sub>2</sub>

CO3

**CO4** 

Accent Siding

SNOW MIST

NAUTICA

Primary Siding

SNOW MIST

NAUTICA

PREMIUM BI UE

GRAY

CO<sub>5</sub>

ProVia artistic rendering of siding, stone and door choices, for an architectural style that's a bit outside the norm.

BAYSTONE

SOUTHBRIAR LEDGESTONE