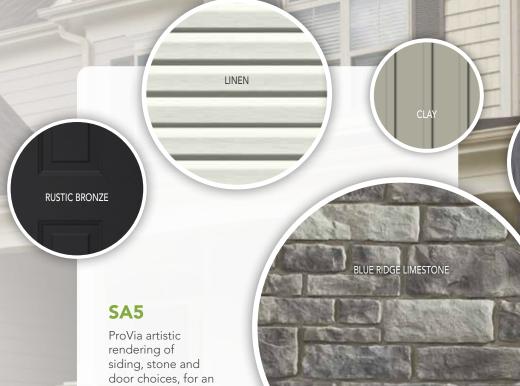

#### SANDSTONE

HAZELNUT

BIRCHWOOD

SA<sub>2</sub>

Primary Siding

SA3

SA4

architectural style that's a bit outside the norm.