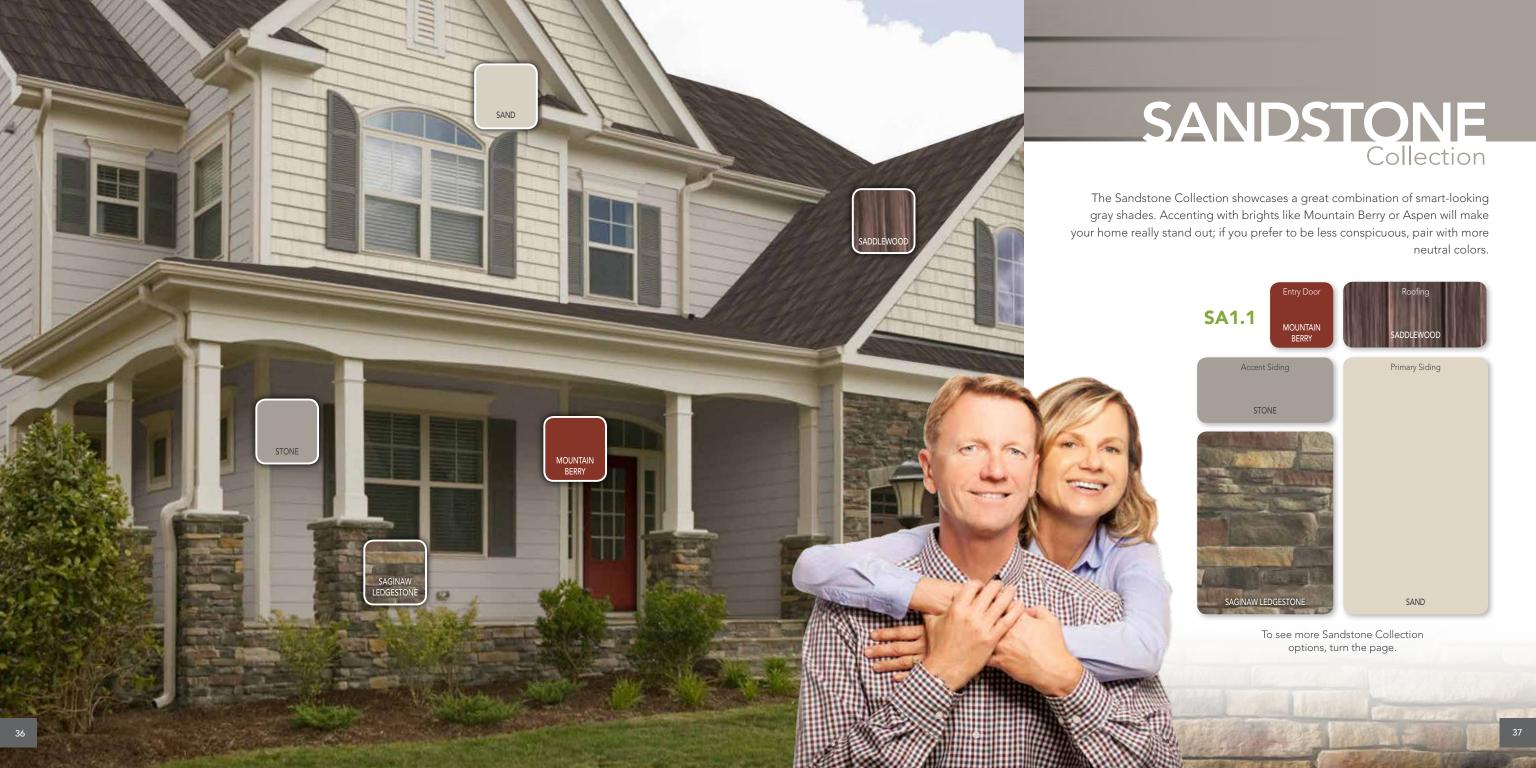

#### SANDSTONE

HAZELNUT

BIRCHWOOD

SA<sub>2</sub>

Primary Siding

SA3

SA4

architectural style that's a bit outside the norm.