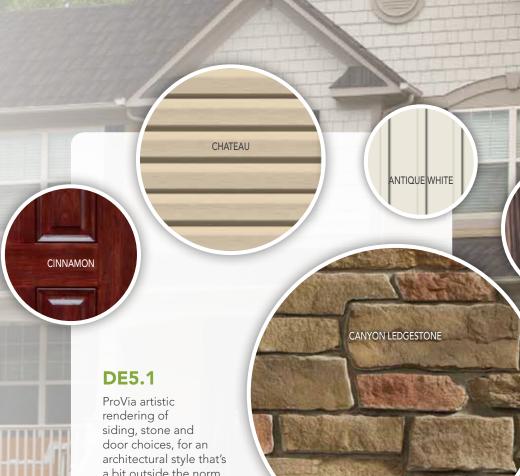

#### **DESERT**Collection

**DE2.1** 

DE3

DE4

Accent Siding

SANDALWOOD

BIRCHWOOD

Primary Siding

SANDALWOOD

SANDALWOOD

Primary Siding

architectural style that's a bit outside the norm.

SADDLEWOOD