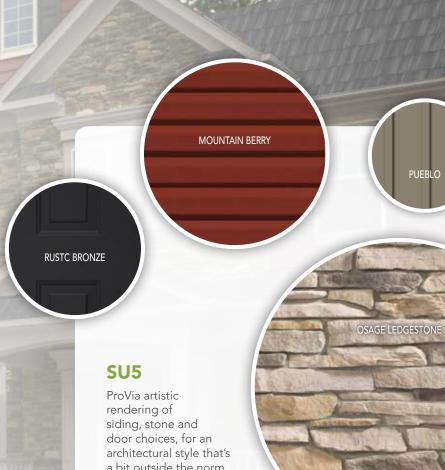

# SUMMIT Collection

SU<sub>2</sub>

SU4

Entry Door

Primary Siding

PRAIRIE

SAND

architectural style that's a bit outside the norm.

BRIARWOOD