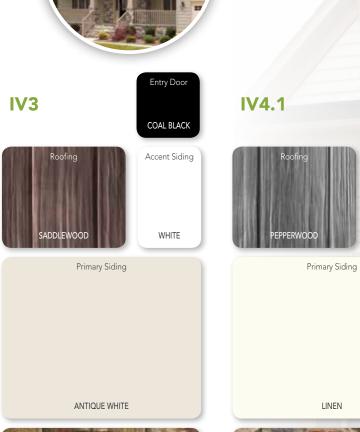

#### IVORY Collection

Entry Door

TRUFFLE

Accent Siding

SANDALWOOD

ANTIQUE WHITE

SHADEWOOD