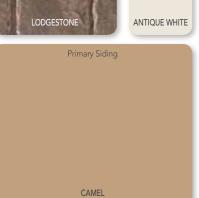

#### IVORY Collection

Entry Door

TRUFFLE

Accent Siding

SANDALWOOD

ANTIQUE WHITE

SHADEWOOD