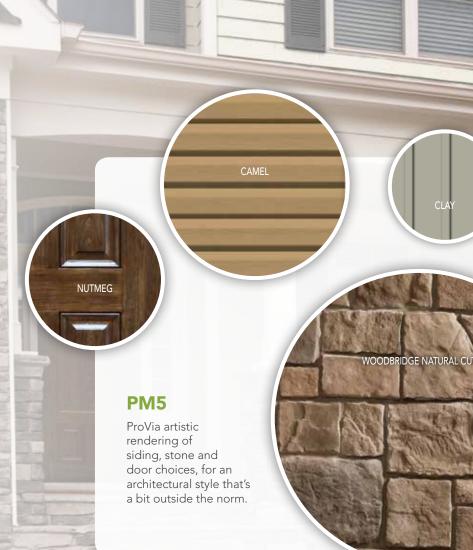

#### PRAIRIE MIST

CARAMEL

Collection

Primary Siding

STONE

**PM3** 

PM4

Entry Door