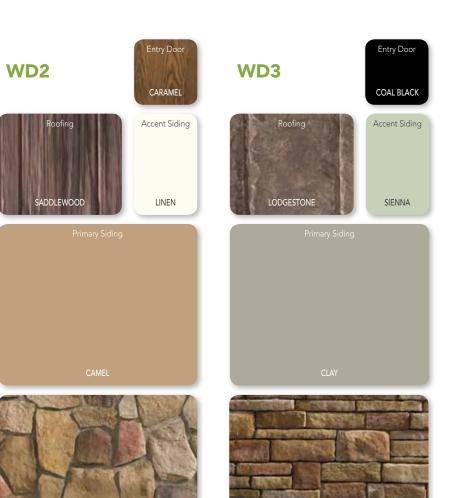

#### ASPEN Collection

AS2

AS3

**AS4.1** 

Roofing Accent Sidi

BRIARWOOD ASPEN

Primary Siding

CANYON STONE
Collection CS2 CS3 CINNAMON RUSTIC BRONZE MOUNTAIN BERRY

IRONSTONE