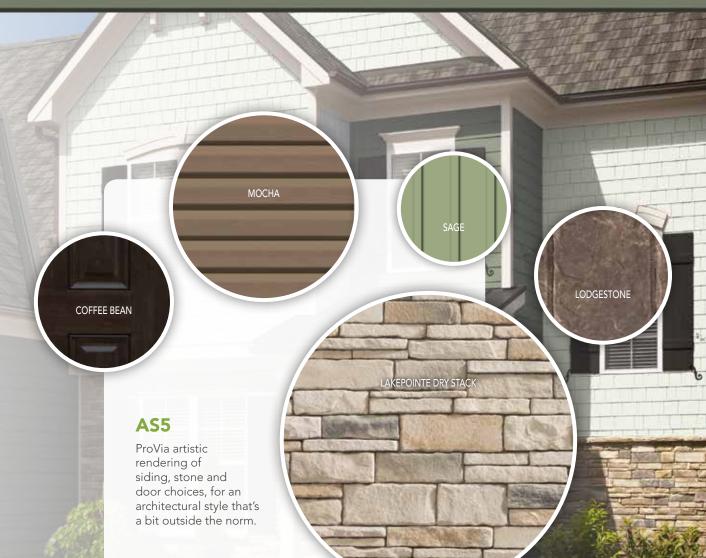

#### ASPEN Collection

AS2

AS3

**AS4.1** 

Roofing Accent Sidi

BRIARWOOD ASPEN

Primary Siding

CANYON STONE
Collection CS2 CS3 CINNAMON RUSTIC BRONZE MOUNTAIN BERRY