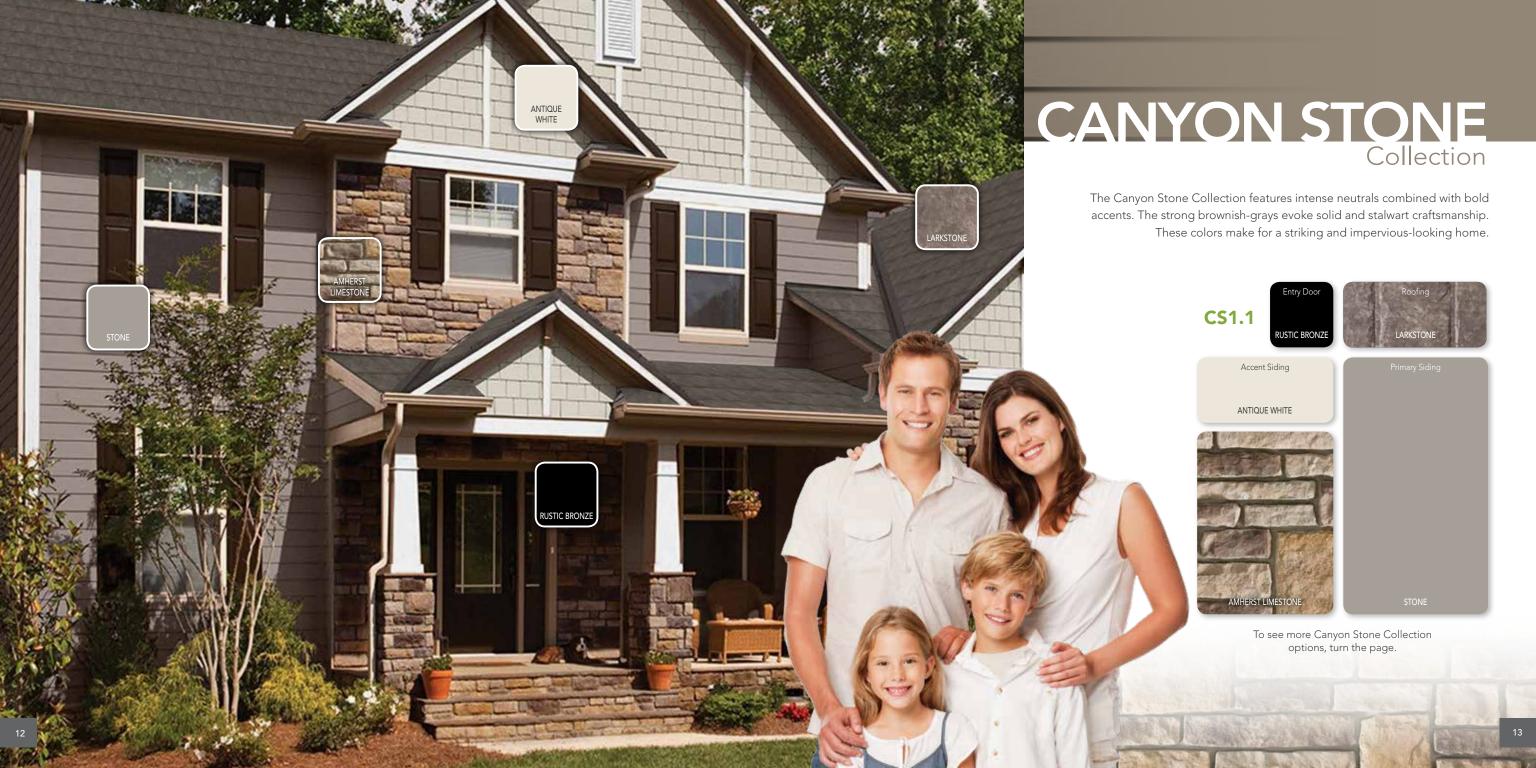

#### ALABASTER

**AL2.1** 

Entry Door NUTMEG

AL3

Entry Door SANDSTONE

**AL4.2** 

Entry Door ESPRESSO

Accent Siding

STONE

Accent Siding

CREAM

Accent Siding

Primary Siding

BIRCHWOOD

Primary Siding

SANDALWOOD

OLD DOMINION FIELDSTONE

**AL5.1** 

AMERICAN CHERRY

ProVia artistic rendering of siding, stone and door choices, for an architectural style that's a bit outside the norm.

SANDALWOOD

SUSQUEHANNA LEDGESTONE

ANTIQUE WHITE