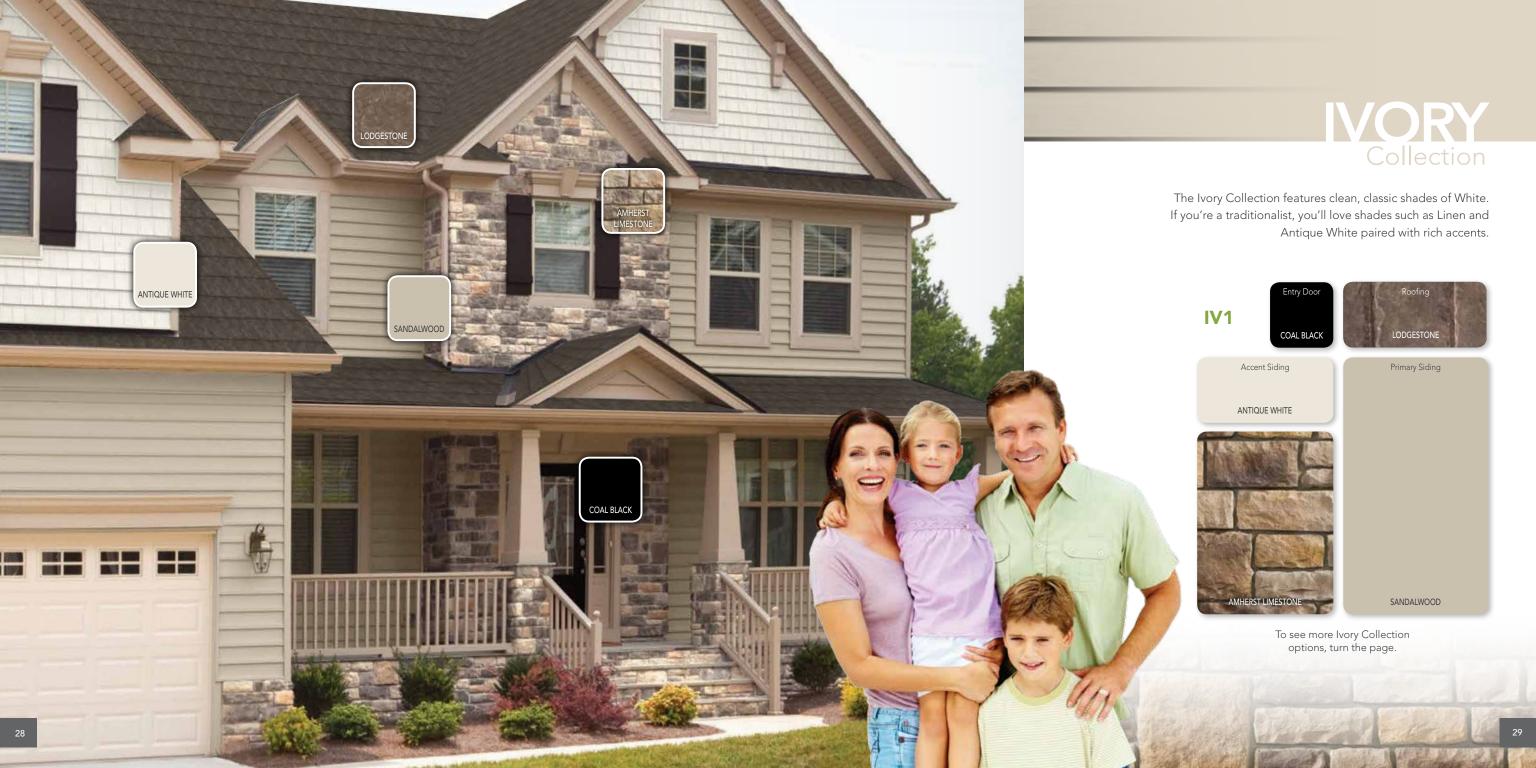

#### IVORY Collection

Entry Door

TRUFFLE

Accent Siding

SANDALWOOD

ANTIQUE WHITE

SHADEWOOD