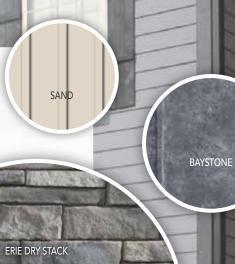

#### WOODLANDS Collection

SIENNA WHITE SHADEWOOD ERIE DRY STACK ProVia artistic rendering of siding, stone and door choices, for an architectural style that's a bit outside the norm.

Use these color suggestions to help you select harmonious color groupings for your home's exterior.