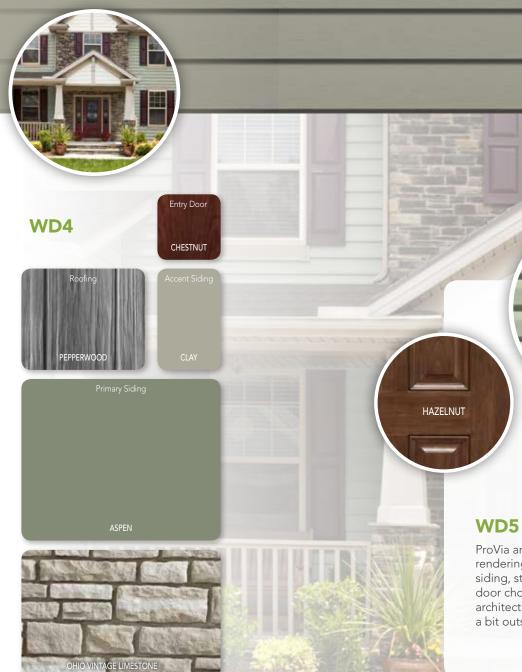

#### WOODLANDS Collection

SIENNA WHITE SHADEWOOD ERIE DRY STACK ProVia artistic rendering of siding, stone and door choices, for an architectural style that's a bit outside the norm.

Use these color suggestions to help you select harmonious color groupings for your home's exterior.