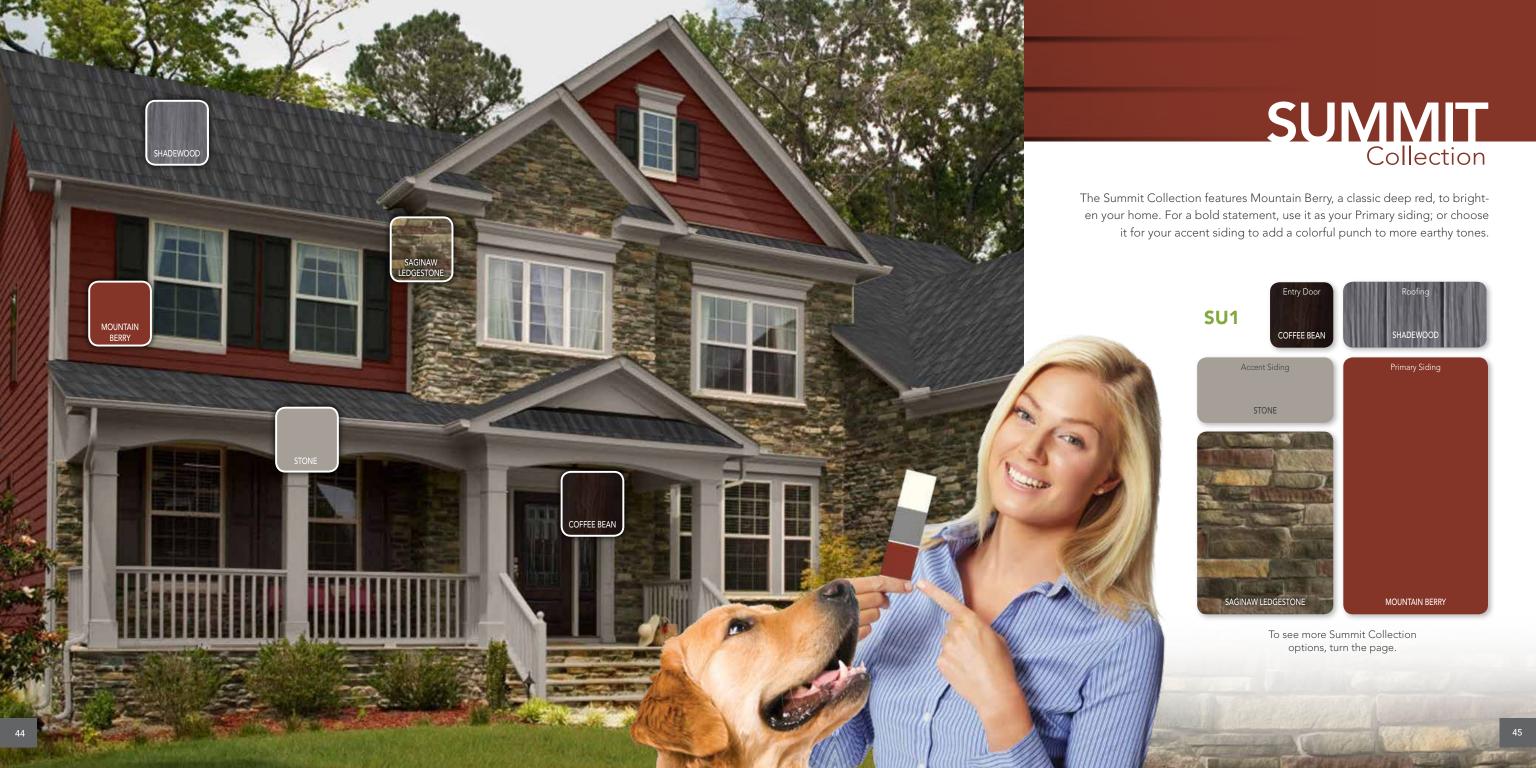

# SUMMIT Collection

SU<sub>2</sub>

SU4

Entry Door

Primary Siding

PRAIRIE

SAND

architectural style that's a bit outside the norm.