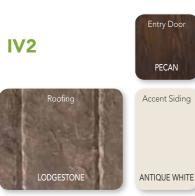

#### IVORY Collection

Entry Door

TRUFFLE

Accent Siding

SANDALWOOD

ANTIQUE WHITE

SHADEWOOD