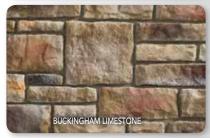

#### SANDSTONE

HAZELNUT

BIRCHWOOD

SA<sub>2</sub>

Primary Siding

SA3

SA4

architectural style that's a bit outside the norm.