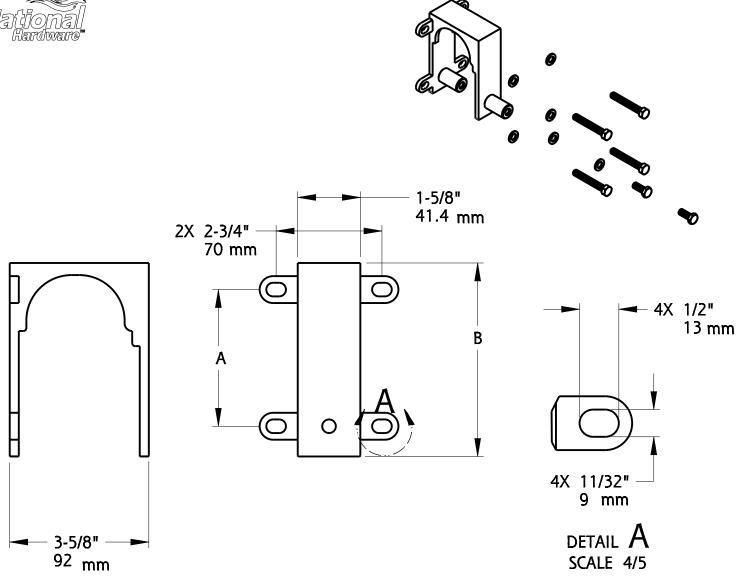

| sku      | Finish              | Α                | В                |
|----------|---------------------|------------------|------------------|
| N187-102 | Satin Nickel        | 3-9X16" [90.4mm] | 5-1/32" [ 128mm] |
| N187-100 | Oil Rubbed Bronze   | 3-9X16" [90.4mm] | 5-1/32" [ 128mm] |
| N700-115 | Matte Black         | 4-5X7" [120mm]   | 6-2/9" [ 128mm]  |
| N700-116 | <b>Brushed Gold</b> | 4-5X7" [120mm]   | 6-2/9" [ 128mm]  |

Material: Steel Fasteners: (4) Tapping Screw, M8 x 2-3/8" Long (4) Washer, M8

|             | Α | DO NOT SCALE                                        | 1080                                          | See Table |
|-------------|---|-----------------------------------------------------|-----------------------------------------------|-----------|
| Revision    |   | Dimensions are nominal                              | Family Name                                   | sku       |
| August 2017 |   | and subject to change.  ©2017 Spectrum Brands, Inc. | Interior Sliding Door Hardware Bypass Bracket |           |
|             |   |                                                     | Description                                   |           |