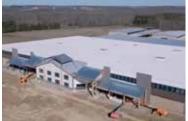

## **COMING FALL 2025**

Keep an eye out for the grand opening of our new Middlefield store, coming this fall! The new, expanded store will bring you a wide selection of everything you need to keep your home and family running. While the current store is 11,000 sq. ft., the new store will be 81,000 sq. ft. with an additional 36,000 sq. ft. drive-thru lumber yard. New departments will include **appliances** with a selection from **GE**, **Frigidaire**, **Thermador**, and more top brands, **flooring**, and a **Grill Zone**. The new store will also have **Carhartt clothing**, **Cambria**, **YETI**, **engraving services**, and a **covered lumber yard**.

## Scroll through to check out our progress