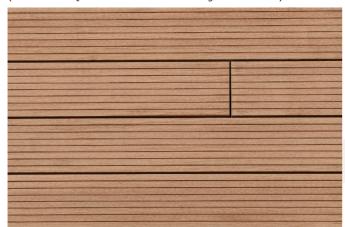

# **HO918** TREKKER NEW OAK FLUTED USAGE: COMMERCIAL AND RESIDENTIAL APPLICATIONS

(See Havwoods Quick Reference Guide to choosing the correct floor).

## TREKKER NEW OAK FLUTED

| PRODUCT DETAILS                                                                                                       |                      |  |  |
|-----------------------------------------------------------------------------------------------------------------------|----------------------|--|--|
| Product Reference                                                                                                     | HO918                |  |  |
| Width x Thickness                                                                                                     | 143x22mm             |  |  |
| Board Type                                                                                                            | Wood/Resin Composite |  |  |
| Pattern                                                                                                               | 1-Strip Plank        |  |  |
| Length                                                                                                                | 3.2m                 |  |  |
| Composition                                                                                                           | Wood Flour/Polymer   |  |  |
| Maintenance Comprehensive cleaning and maintenance instruction materials are available from Havwoods Ltd. for all flo |                      |  |  |