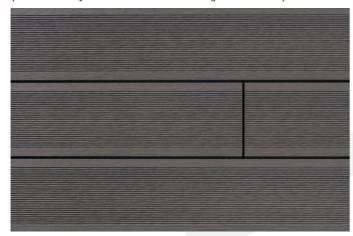

## **HO955** TREKKER VULCAN GROOVED USAGE: COMMERCIAL AND RESIDENTIAL APPLICATIONS

(See Havwoods Quick Reference Guide to choosing the correct floor).

## TREKKER VULCAN GROOVED

| PRODUCT DETAILS   |                                                                                                                    |
|-------------------|--------------------------------------------------------------------------------------------------------------------|
| Product Reference | HO955                                                                                                              |
| Width x Thickness | 183 x 22mm                                                                                                         |
| Board Type        | Wood/Resin Composite                                                                                               |
| Pattern           | 1-Strip Plank                                                                                                      |
| Length            | 3.2m                                                                                                               |
| Composition       | Wood Flour/Polymer                                                                                                 |
| Maintenance       | Comprehensive cleaning and maintenance instructions and materials are available from Havwoods Ltd. for all floors. |