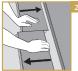

## **INSTALLATION INSTRUCTIONS**

**ULTRA from Havwoods** 

Locking system 2G/5G®



# FOR WRITTEN INSTRUCTIONS: WWW.HAVWOODS.COM/UK/ULTRA





#### 1. INSTALLATION PREPARATIONS















#### 2. SUBFLOOR PREPARATIONS









#### 3. FLOOR INSTALLATION

































#### 4. DISMANTLING







#### 5. CLEANING & MAINTENANCE















### woodura<sup>®</sup>

The cured wood surface Woodura® is created by fusing a thin sheet of wood on top of a wood fibre core through a cured powder mix layer. The powder mix perfectly fills up the natural openings of the wood and enhances the wood's look. It also eliminates the need for putty wor and creates a significantly stronger surface, which is about three times harder compared to a traditional solid oak layer.