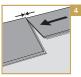

## **INSTALLATION INSTRUCTIONS**

**ULTRA from Havwoods** 

Locking system 2G/5G®



# FOR WRITTEN INSTRUCTIONS: WWW.HAVWOODS.COM/UK/ULTRA





#### 1. INSTALLATION PREPARATIONS















#### 2. SUBFLOOR PREPARATIONS









#### 3. FLOOR INSTALLATION

































#### 4. DISMANTLING







#### 5. CLEANING & MAINTENANCE















### woodura<sup>®</sup>

The cured wood surface Woodura® is created by fusing a thin sheet of wood on top of a wood fibre core through a cured powder mix layer. The powder mix perfectly fills up the natural openings of the wood and enhances the wood's look. It also eliminates the need for putty wor and creates a significantly stronger surface, which is about three times harder compared to a traditional solid oak layer.