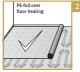

## **INSTALLATION INSTRUCTIONS**

**ULTRA from Havwoods** 

Locking system 2G/5G®



# FOR WRITTEN INSTRUCTIONS: WWW.HAVWOODS.COM/UK/ULTRA





#### 1. INSTALLATION PREPARATIONS















#### 2. SUBFLOOR PREPARATIONS









#### 3. FLOOR INSTALLATION

































#### 4. DISMANTLING







#### 5. CLEANING & MAINTENANCE















### woodura<sup>®</sup>

The cured wood surface Woodura® is created by fusing a thin sheet of wood on top of a wood fibre core through a cured powder mix layer. The powder mix perfectly fills up the natural openings of the wood and enhances the wood's look. It also eliminates the need for putty wor and creates a significantly stronger surface, which is about three times harder compared to a traditional solid oak layer.