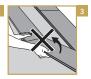

## **INSTALLATION INSTRUCTIONS**

**ULTRA from Havwoods** 

Locking system 2G/5G®



# FOR WRITTEN INSTRUCTIONS: WWW.HAVWOODS.COM/UK/ULTRA





#### 1. INSTALLATION PREPARATIONS















#### 2. SUBFLOOR PREPARATIONS









#### 3. FLOOR INSTALLATION

































#### 4. DISMANTLING







#### 5. CLEANING & MAINTENANCE















### woodura<sup>®</sup>

The cured wood surface Woodura® is created by fusing a thin sheet of wood on top of a wood fibre core through a cured powder mix layer. The powder mix perfectly fills up the natural openings of the wood and enhances the wood's look. It also eliminates the need for putty wor and creates a significantly stronger surface, which is about three times harder compared to a traditional solid oak layer.