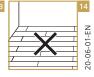

## **INSTALLATION INSTRUCTIONS**

**ULTRA from Havwoods** 

Locking system 2G/5G®



# FOR WRITTEN INSTRUCTIONS: WWW.HAVWOODS.COM/UK/ULTRA





#### 1. INSTALLATION PREPARATIONS















#### 2. SUBFLOOR PREPARATIONS









#### 3. FLOOR INSTALLATION

































#### 4. DISMANTLING







#### 5. CLEANING & MAINTENANCE















### woodura<sup>®</sup>

The cured wood surface Woodura® is created by fusing a thin sheet of wood on top of a wood fibre core through a cured powder mix layer. The powder mix perfectly fills up the natural openings of the wood and enhances the wood's look. It also eliminates the need for putty wor and creates a significantly stronger surface, which is about three times harder compared to a traditional solid oak layer.