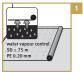

## **INSTALLATION INSTRUCTIONS**

**ULTRA from Havwoods** 

Locking system 2G/5G®



# FOR WRITTEN INSTRUCTIONS: WWW.HAVWOODS.COM/UK/ULTRA





#### 1. INSTALLATION PREPARATIONS















#### 2. SUBFLOOR PREPARATIONS









#### 3. FLOOR INSTALLATION

































#### 4. DISMANTLING







#### 5. CLEANING & MAINTENANCE















### woodura<sup>®</sup>

The cured wood surface Woodura® is created by fusing a thin sheet of wood on top of a wood fibre core through a cured powder mix layer. The powder mix perfectly fills up the natural openings of the wood and enhances the wood's look. It also eliminates the need for putty wor and creates a significantly stronger surface, which is about three times harder compared to a traditional solid oak layer.