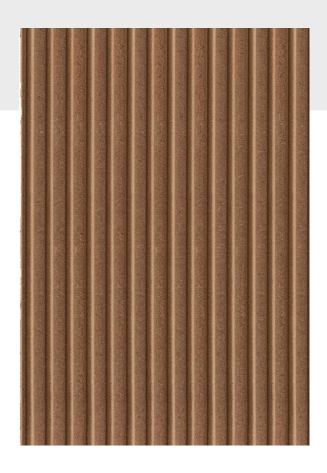

#### **Specification**

| Pattern              | Panel       |
|----------------------|-------------|
| Construction         | Milled      |
| Top Layer Specie     | MDF         |
| Surface Process      | N/A         |
| Finish               | Unfinished  |
| Connection System    | PAR         |
| Edge Profile         | Square Edge |
| Backing              | N/A         |
| Wear Layer Thickness | N/A         |
| Total Thickness      | 6mm         |
| Width                | 1200mm      |
| Length               | 2400mm      |
| Pack Size            | TBC         |
| Grade                | Prime       |