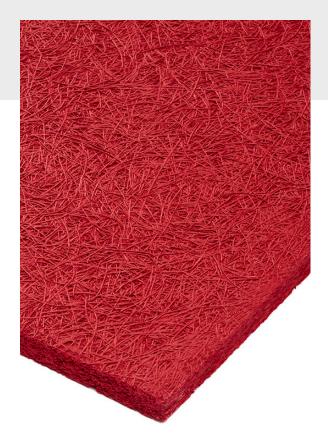

# Red Painted 2400x600

#### Specification

| Pattern           | Square Panel         |
|-------------------|----------------------|
| Construction      | Wood Wool            |
| Top Layer Specie  | Spruce (Picea Abies) |
| Finish            | Painted              |
| Connection System | PAR                  |
| Edge Profile      | Square Edge          |
| Total Thickness   | 25mm                 |
| Width             | 600mm                |
| Length            | 2400mm               |
|                   |                      |