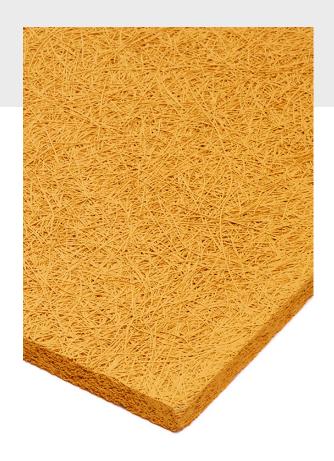

# Yellow Painted 600x600

Hushwood

#### **Specification**

| Pattern           | Square Panel         |
|-------------------|----------------------|
| Construction      | Wood Wool            |
| Top Layer Specie  | Spruce (Picea Abies) |
| Finish            | Painted              |
| Connection System | PAR                  |
| Edge Profile      | Square Edge          |
| Total Thickness   | 25mm                 |
| Width             | 600mm                |
| Length            | 600mm                |
|                   |                      |