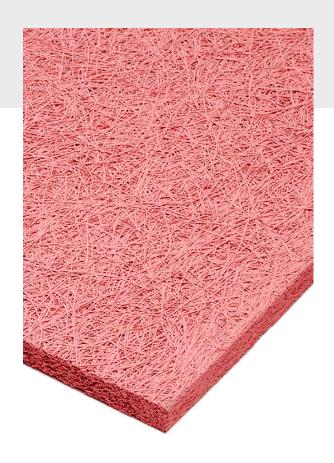

# Pink Painted 2400x600

Hushwood

#### **Specification**

| Pattern           | Square Panel         |
|-------------------|----------------------|
| Construction      | Wood Wool            |
| Top Layer Specie  | Spruce (Picea Abies) |
| Finish            | Painted              |
| Connection System | PAR                  |
| Edge Profile      | Square Edge          |
| Total Thickness   | 25mm                 |
| Width             | 600mm                |
| Length            | 2400mm               |