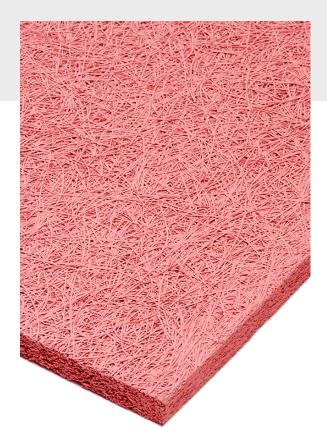

# Pink Painted 600x600

#### Specification

| Pattern           | Square Panel         |
|-------------------|----------------------|
| Construction      | Wood Wool            |
| Top Layer Specie  | Spruce (Picea Abies) |
| Finish            | Painted              |
| Connection System | PAR                  |
| Edge Profile      | Square Edge          |
| Total Thickness   | 25mm                 |
| Width             | 600mm                |
| Length            | 600mm                |
|                   |                      |