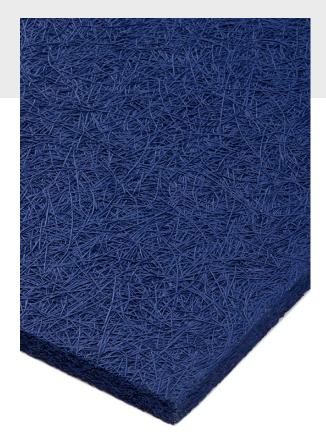

# Blue Painted 2400x600

### Hushwood

#### Specification

| Pattern           | Square Panel         |
|-------------------|----------------------|
| Construction      | Wood Wool            |
| Top Layer Specie  | Spruce (Picea Abies) |
| Finish            | Painted              |
| Connection System | PAR                  |
| Edge Profile      | Square Edge          |
| Total Thickness   | 25mm                 |
| Width             | 600mm                |
| Length            | 2400mm               |
|                   |                      |