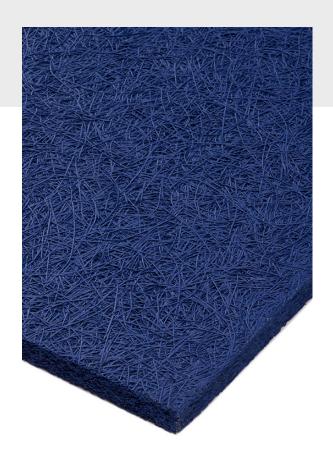

# Blue Painted 600x600

Hushwood

#### **Specification**

| Pattern           | Square Panel         |
|-------------------|----------------------|
| Construction      | Wood Wool            |
| Top Layer Specie  | Spruce (Picea Abies) |
| Finish            | Painted              |
| Connection System | PAR                  |
| Edge Profile      | Square Edge          |
| Total Thickness   | 25mm                 |
| Width             | 600mm                |
| Length            | 600mm                |