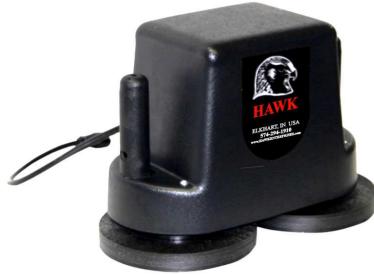

## **HAWK Twin Talon Dual Brush Polishing Edger**

## Scrub and Polish Tight Spaces - 12", 14" and 16"

The Hawk Twin Talon was born out of need for affordable compact power. Dual 1/8 HP motors spin twin heads at 500 RPM in opposing direction. The result is a very controllable polisher with a low center of gravity.

The Twin Talon is small enough to work on counter tops but large enough to polish a small bathroom floor. Available in three sizes. The 36" removable handle (optional) mounts over the hand grips and lets you stand while using the Twin Talon as an edger, carpet spotter and a floor scrubber.

The 14" model is designed for use with diamond tools,

Add the optional 36" easy-mount handle for use while

Exclusive Mag-Lock<sup>™</sup> brush and driver attaching system

Simple operator switch for both hand or foot operation

UL / CUL Approved components for safe performance

2-piece commercial, 35 ft. (16-3) SJT easy-wrap

Optional easy-mount handle (#KIT3062) Wide selection of drivers & specialty brushes

Durable resin cover is mounted over a steel frame for

Optional Easy-Mount Handle #KIT3062

**Black Strip** 6" AS010-CS 8" AS010-8CS

Pad Driver (1) 6" ASO03 8" AS003-8

Nylon (1) 6" AS002 8" AS002-8

**Engineered Design:** 

Compact 22.5 lbs. design. 3 sizes (12", 14", & 16")

1/8 HP dual motors

reliable performance

power cord

Quiet belt-drive power

mounted with pad driver (#AS003-7)

Grit (1) 6" AS005 8" AS005-8

Nylon Edger (1) 6" AS006 8" AS006-8

Grit Edger(1) 6" **ASO01** 8" AS001-8

Bonnet (6) 6" AS008-6 8" AS008-8

| Specifications     |                                    |               |               |
|--------------------|------------------------------------|---------------|---------------|
| Model              | Twin Talon 12                      | Twin Talon 14 | Twin Talon 16 |
| Part #             | #F86-12                            | #F86-14       | #F86-16       |
| Pad Size           | 6"                                 | 6"            | 8"            |
| <b>Brush Size</b>  | 6"                                 | 6"            | 8"            |
| Motor              | 1/8HP DC Rectified, 115V, 50/60 Hz |               |               |
| <b>Brush Speed</b> | Dual Belt Drive, 500 RPM           |               |               |
| Power Cord         | 2-Part, 35 ft. (16-3) SJT          |               |               |
| Amp Draw           | 5.0 Amp                            | 5.5 Amp       | 6.0 Amp       |
| Weight             | 22.5 lbs.                          | 22.5 lbs.     | 22.5 lbs.     |