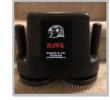

## **HAWK Twin Talon Dual Brush Polishing Edger**

## Scrub and Polish Tight Spaces - 12", 14" and 16"

The Hawk Twin Talon was born out of need for affordable compact power. Dual 1/8 HP motors spin twin heads at 500 RPM in opposing direction. The result is a very controllable polisher with a low center of gravity.

The Twin Talon is small enough to work on counter tops but large enough to polish a small bathroom floor. Available in three sizes. The 36" removable handle (optional) mounts over the hand grips and lets you stand while using the Twin Talon as an edger, carpet spotter and a floor scrubber.