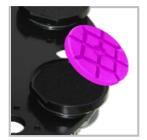

## **Engineered Design**

tool drivers.

- The Orbitec Driver mounts under most conventional design 1.5 HP floor machines, driving the Orbitec plate at 175 RPM in a clockwise direction.
- The Orbitec mounting pedestals spin 3" diamond tools at 400 RPM in a counter-clockwise direction. This counter rotating operation spins diamond tools 60% faster than fixed mount drivers.
- The custom milled steel clutch plate provides easy onand-off mounting on your floor machine.
- Two plate sizes; 13", and 20". Use the 20" plate for 17" and 20" floor machines.
- The electroplated 1/2" thick steel drive plate is built with replaceable pedestal heads
- These pedestals with are built with tool holding hook facing, securely mounting round diamond tools with loop backing. Diamond tools are quickly changed without shop tools.
- Add the optional dust ring and vacuum hose mounting kits to your Hawk floor machine for dust containment
- Add optional machine weights to your Hawk severe-duty floor machine for greater down pressure and faster floor prep results
- · Order diamond tools separately

**Subject to Change Without Notice** 

Driver Rotates at 175 RPM Tools Counter-Rotate at 600 RPM

Hook & Loop Mounting of Tools on Pedestals