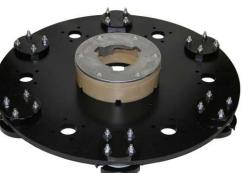

## **Engineered Design**

tool drivers.

- The Orbitec Driver mounts under most conventional design 1.5 HP floor machines, driving the Orbitec plate at 175 RPM in a clockwise direction.
- The Orbitec mounting pedestals spin 3" diamond tools at 400 RPM in a counter-clockwise direction. This counter rotating operation spins diamond tools 60% faster than fixed mount drivers.
- The custom milled steel clutch plate provides easy onand-off mounting on your floor machine.
- Two plate sizes; 13", and 20". Use the 20" plate for 17" and 20" floor machines.
- The electroplated 1/2" thick steel drive plate is built with replaceable pedestal heads
- These pedestals with are built with tool holding hook facing, securely mounting round diamond tools with loop backing. Diamond tools are quickly changed without shop tools.
- Add the optional dust ring and vacuum hose mounting kits to your Hawk floor machine for dust containment
- Add optional machine weights to your Hawk severe-duty floor machine for greater down pressure and faster floor prep results
- · Order diamond tools separately