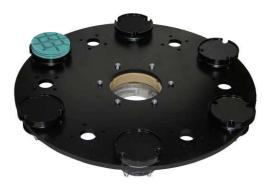

## **Professional Polishing of Concrete & Stone**

20" Orbitec Shown with 3" Replaceable Diamond Resin Tool (Order Tools Separately)

20"" Orbitec
Top View Shows
Replaceable
Pedestal and Milled
Steel Clutch Plate