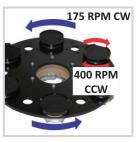

## **Engineered Design**

tool drivers.

- The Orbitec Driver mounts under most conventional design 1.5 HP floor machines, driving the Orbitec plate at 175 RPM in a clockwise direction.
- The Orbitec mounting pedestals spin 3" diamond tools at 400 RPM in a counter-clockwise direction. This counter rotating operation spins diamond tools 60% faster than fixed mount drivers.
- The custom milled steel clutch plate provides easy onand-off mounting on your floor machine.
- Two plate sizes; 13", and 20". Use the 20" plate for 17" and 20" floor machines.
- The electroplated 1/2" thick steel drive plate is built with replaceable pedestal heads
- These pedestals with are built with tool holding hook facing, securely mounting round diamond tools with loop backing. Diamond tools are quickly changed without shop tools.
- Add the optional dust ring and vacuum hose mounting kits to your Hawk floor machine for dust containment
- Add optional machine weights to your Hawk severe-duty floor machine for greater down pressure and faster floor prep results
- · Order diamond tools separately

**Subject to Change Without Notice** 

Driver Rotates at 175 RPM Tools Counter-Rotate at 600 RPM

Hook & Loop Mounting of Tools on Pedestals