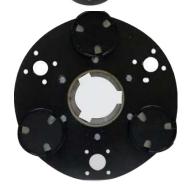

## HAWK Orbitec Planetary Diamond Tool Driver

## **Professional Polishing of Concrete & Stone**



20" Orbitec Shown with 3" Replaceable Diamond Resin Tool (Order Tools Separately)



20"" Orbitec
Top View Shows
Replaceable
Pedestal and Milled
Steel Clutch Plate



13" Orbitec is Shown with 3 Tool Pedestals (Order 3" Diamond Tools Separately)



## **Engineered Design**

tool drivers.

- The Orbitec Driver mounts under most conventional design 1.5 HP floor machines, driving the Orbitec plate at 175 RPM in a clockwise direction.
- The Orbitec mounting pedestals spin 3" diamond tools at 400 RPM in a counter-clockwise direction. This counter rotating operation spins diamond tools 60% faster than fixed mount drivers.
- The custom milled steel clutch plate provides easy onand-off mounting on your floor machine.
- Two plate sizes; 13", and 20". Use the 20" plate for 17" and 20" floor machines.
- The electroplated 1/2" thick steel drive plate is built with replaceable pedestal heads
- These pedestals with are built with tool holding hook facing, securely