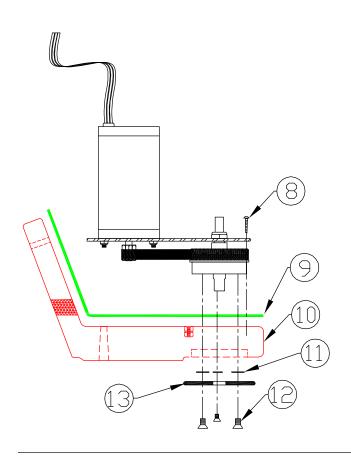

PAGE TWO 1 THUR 7

| DETAIL | PART    |                             |      |
|--------|---------|-----------------------------|------|
| N□:    | NUMBER  | DESCRIPTION                 | QTY. |
| 1A     | HP0087  | MOTOR & PLATE ASSEMBLY      | 1    |
| 1      | E0098   | MOTOR 115∨ DC               | 1    |
| 2      | H0090-2 | NUT 1/2 - 13 NYLOCK,THIN    | 1    |
| 3      | M0065P  | MOTOR PLATE-TALON           | 1    |
| 4      | C0014-5 | BELT 140 X L050             | 1    |
| 5      | HP0085  | DRIVE PULLEY ASSEMBLY-TALON | 1    |
| 6      | HE0002  | MOTOR PULLEY W/SET SCREW    | 1    |
| 7      | H0170   | NUT 10-32 NYLOCK-ZINC       | 2    |

PAGE THREE 8 THUR 13

| DETAIL | PART      |                                     |      |
|--------|-----------|-------------------------------------|------|
| N□:    | NUMBER    | DESCRIPTION                         | QTY. |
| 88     | HP0087-1  | MOTOR PLATE & BODY ASSEMBLY COMP.   | 1    |
| 8      | H0059     | SCREW PAN HEAD #8X3/4               | 1    |
| 9      | C0064     | GASKET LOWER MOTOR PLATE ASSY.      | 1    |
| 10     | C0056     | BODY - TALON BLACK /SHOE            | 1    |
| 11     | H0008-1   | WASHER ZN STEEL 3/8 X 5/8 X .032F/W | 3    |
| 12     | H0107-1   | SCREW SS FHEAD CAP 1/4-20 X 1/4     | 3    |
| 13     | AS015306B | DRIVE PLATE - TALON                 | 1    |