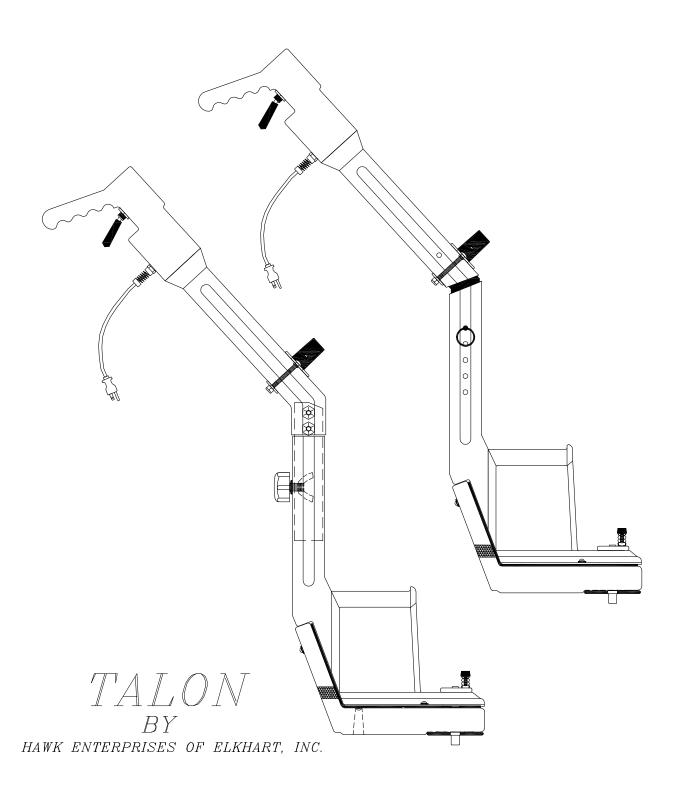

# **HAWK Talon**

Tight Area Floor Machine Scrubber, Edger Spotting, Tight Spaces, Baseboards, Stairs

Operation • Care • Service

This machine is built for intensive professional use in an commercial environment. The manufacturer reserves the right to make changes to improve the design of the product without notice. Minor changes may not be documented.

#### INSTALLATION OF ACCESSORIES

- 1. Be sure to choose the correct accessory for the work you are going to perform.
- 2. A tri-lock system holds the accessory to the drive plate. To install or change accessories, press drive lock button and twist accessories on.
- 3. To use the machine, plug the unit into a grounded wall outlet and press the switch to turn the machine on.

### **OPTIONAL SOLUTION TANK**

- 1. Place the tank on the handle and secure it with the locking plate.
- 2. Connect the solution line to the distribution tube.