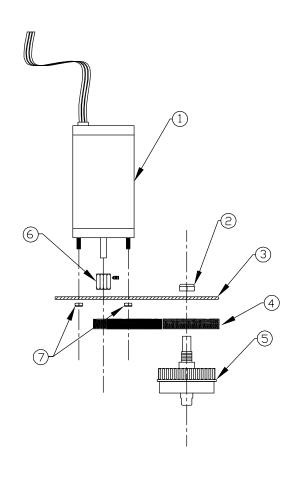

PAGE TWO 1 THUR 7

| DETAIL | PART    |                             |      |
|--------|---------|-----------------------------|------|
| N□:    | NUMBER  | DESCRIPTION                 | QTY. |
| 1A     | HP0087  | MOTOR & PLATE ASSEMBLY      | 1    |
| 1      | E0098   | MOTOR 115∨ DC               | 1    |
| 2      | H0090-2 | NUT 1/2 - 13 NYLOCK,THIN    | 1    |
| 3      | M0065P  | MOTOR PLATE-TALON           | 1    |
| 4      | C0014-5 | BELT 140 X L050             | 1    |
| 5      | HP0085  | DRIVE PULLEY ASSEMBLY-TALON | 1    |
| 6      | HE0002  | MOTOR PULLEY W/SET SCREW    | 1    |
| 7      | H0170   | NUT 10-32 NYLOCK-ZINC       | 2    |