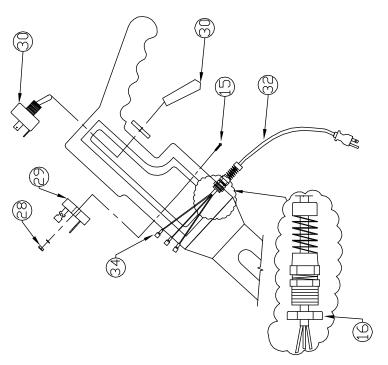

### **OPTIONAL SOLUTION TANK**

- 1. Place the tank on the handle and secure it with the locking plate.
- 2. Connect the solution line to the distribution tube.