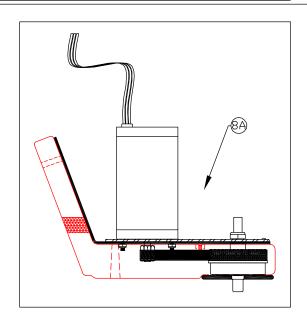

PAGE TWO 1 THUR 7

| DETAIL | PART    |                             |      |
|--------|---------|-----------------------------|------|
| N□:    | NUMBER  | DESCRIPTION                 | QTY. |
| 1A     | HP0087  | MOTOR & PLATE ASSEMBLY      | 1    |
| 1      | E0098   | MOTOR 115∨ DC               | 1    |
| 2      | H0090-2 | NUT 1/2 - 13 NYLOCK,THIN    | 1    |
| 3      | M0065P  | MOTOR PLATE-TALON           | 1    |
| 4      | C0014-5 | BELT 140 X L050             | 1    |
| 5      | HP0085  | DRIVE PULLEY ASSEMBLY-TALON | 1    |
| 6      | HE0002  | MOTOR PULLEY W/SET SCREW    | 1    |
| 7      | H0170   | NUT 10-32 NYLOCK-ZINC       | 2    |