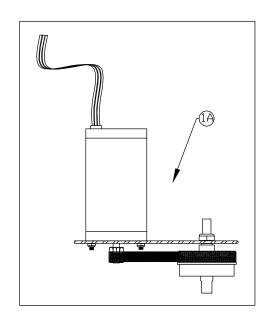

PAGE TWO 1 THUR 7

| DETAIL | PART    |                             |      |
|--------|---------|-----------------------------|------|
| N□:    | NUMBER  | DESCRIPTION                 | QTY. |
| 1A     | HP0087  | MOTOR & PLATE ASSEMBLY      | 1    |
| 1      | E0098   | MOTOR 115∨ DC               | 1    |
| 2      | H0090-2 | NUT 1/2 - 13 NYLOCK,THIN    | 1    |
| 3      | M0065P  | MOTOR PLATE-TALON           | 1    |
| 4      | C0014-5 | BELT 140 X L050             | 1    |
| 5      | HP0085  | DRIVE PULLEY ASSEMBLY-TALON | 1    |
| 6      | HE0002  | MOTOR PULLEY W/SET SCREW    | 1    |
| 7      | H0170   | NUT 10-32 NYLOCK-ZINC       | 2    |