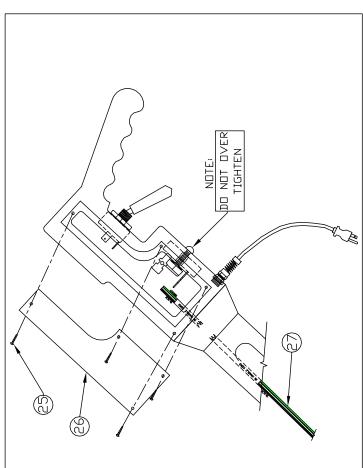

#### INSTALLATION OF ACCESSORIES

- 1. Be sure to choose the correct accessory for the work you are going to perform.
- 2. A tri-lock system holds the accessory to the drive plate. To install or change accessories, press drive lock button and twist accessories on.
- 3. To use the machine, plug the unit into a grounded wall outlet and press the switch to turn the machine on.

### **OPTIONAL SOLUTION TANK**

- 1. Place the tank on the handle and secure it with the locking plate.
- 2. Connect the solution line to the distribution tube.