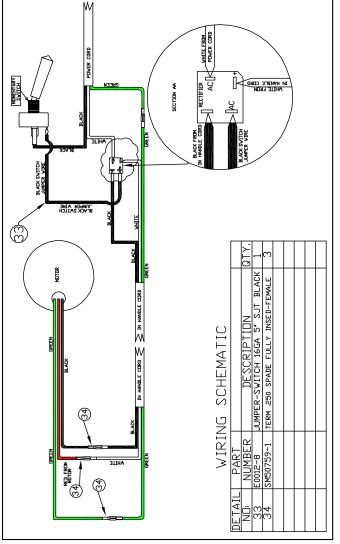

Y W/SET SCREW    | 1    |
| 7      | H0170   | NUT 10-32 NYLOCK-ZINC       | 2    |





PAGE THREE 8 THUR 13

| DETAIL | PART      |                                     |      |
|--------|-----------|-------------------------------------|------|
| N□:    | NUMBER    | DESCRIPTION                         | QTY. |
| 88     | HP0087-1  | MOTOR PLATE & BODY ASSEMBLY COMP.   | 1    |
| 8      | H0059     | SCREW PAN HEAD #8X3/4               | 1    |
| 9      | C0064     | GASKET LOWER MOTOR PLATE ASSY.      | 1    |
| 10     | C0056     | BODY - TALON BLACK /SHOE            | 1    |
| 11     | H0008-1   | WASHER ZN STEEL 3/8 X 5/8 X .032F/W | 3    |
| 12     | H0107-1   | SCREW SS FHEAD CAP 1/4-20 X 1/4     | 3    |
| 13     | AS015306B | DRIVE PLATE - TALON                 | 1    |











|       | Grit Eder Brush                |
|-------|--------------------------------|
| AS001 | Main use: stairs, room angles, |
|       | baseboards                     |
| AS002 | Nylon Brush                    |
| ASUU2 | Main use carpet, furniture     |
| AS003 | Pad Holder                     |
| A5005 | Main use: Pad driver           |
| AS005 | Grit brush                     |
|       | Nylon edger brush              |
| AS006 | Main use: Stairs, room angles, |
|       | baseboards                     |
| AS007 | Solution Tank                  |

# **Talon # F0036-115-Black**

115V-50/60Hz

Power Cord: 50 Foot (16/3)

Motor - 1 Amp

RPM: (Brush) 500

Weight lbs

Solution tank: 4 Quarts