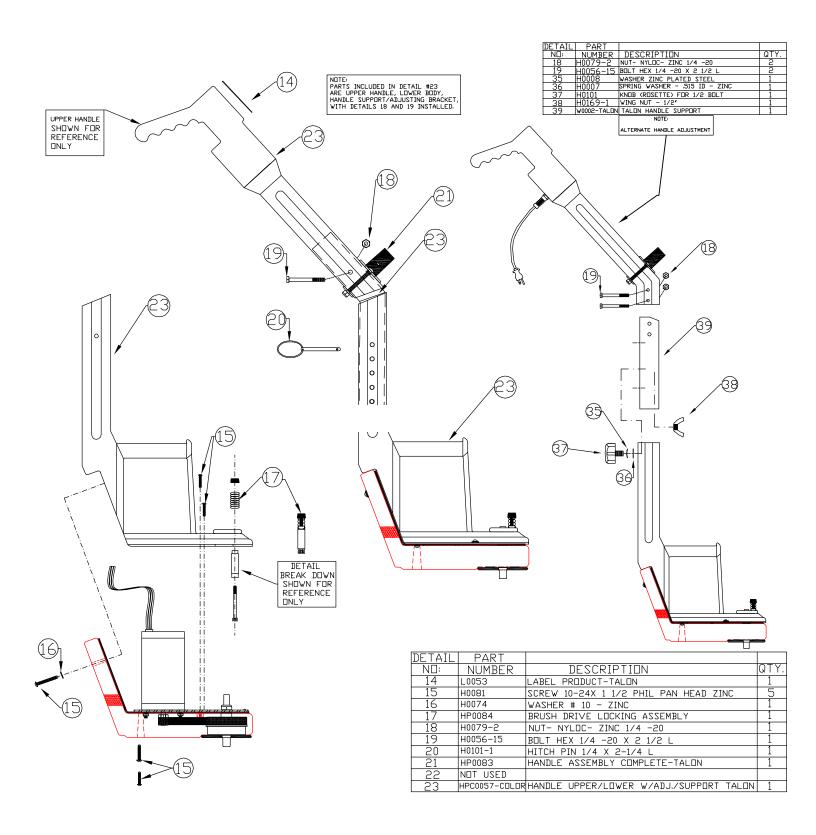

#### INSTALLATION OF ACCESSORIES

- 1. Be sure to choose the correct accessory for the work you are going to perform.
- 2. A tri-lock system holds the accessory to the drive plate. To install or change accessories, press drive lock button and twist accessories on.
- 3. To use the machine, plug the unit into a grounded wall outlet and press the switch to turn the machine on.