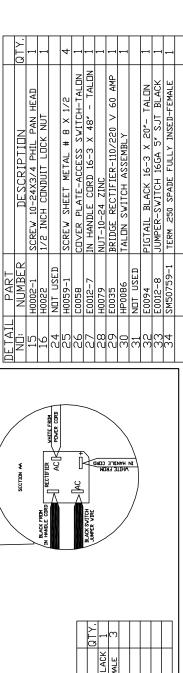

PAGE TWO 1 THUR 7

| DETAIL | PART    |                             |      |
|--------|---------|-----------------------------|------|
| N□:    | NUMBER  | DESCRIPTION                 | QTY. |
| 1A     | HP0087  | MOTOR & PLATE ASSEMBLY      | 1    |
| 1      | E0098   | MOTOR 115∨ DC               | 1    |
| 2      | H0090-2 | NUT 1/2 - 13 NYLOCK,THIN    | 1    |
| 3      | M0065P  | MOTOR PLATE-TALON           | 1    |
| 4      | C0014-5 | BELT 140 X L050             | 1    |
| 5      | HP0085  | DRIVE PULLEY ASSEMBLY-TALON | 1    |
| 6      | HE0002  | MOTOR PULLEY W/SET SCREW    | 1    |
| 7      | H0170   | NUT 10-32 NYLOCK-ZINC       | 2    |

PAGE THREE 8 THUR 13

| DETAIL | PART      |                                     |      |
|--------|-----------|-------------------------------------|------|
| N□:    | NUMBER    | DESCRIPTION                         | QTY. |
| 88     | HP0087-1  | MOTOR PLATE & BODY ASSEMBLY COMP.   | 1    |
| 8      | H0059     | SCREW PAN HEAD #8X3/4               | 1    |
| 9      | C0064     | GASKET LOWER MOTOR PLATE ASSY.      | 1    |
| 10     | C0056     | BODY - TALON BLACK /SHOE            | 1    |
| 11     | H0008-1   | WASHER ZN STEEL 3/8 X 5/8 X .032F/W | 3    |
| 12     | H0107-1   | SCREW SS FHEAD CAP 1/4-20 X 1/4     | 3    |
| 13     | AS015306B | DRIVE PLATE - TALON                 | 1    |