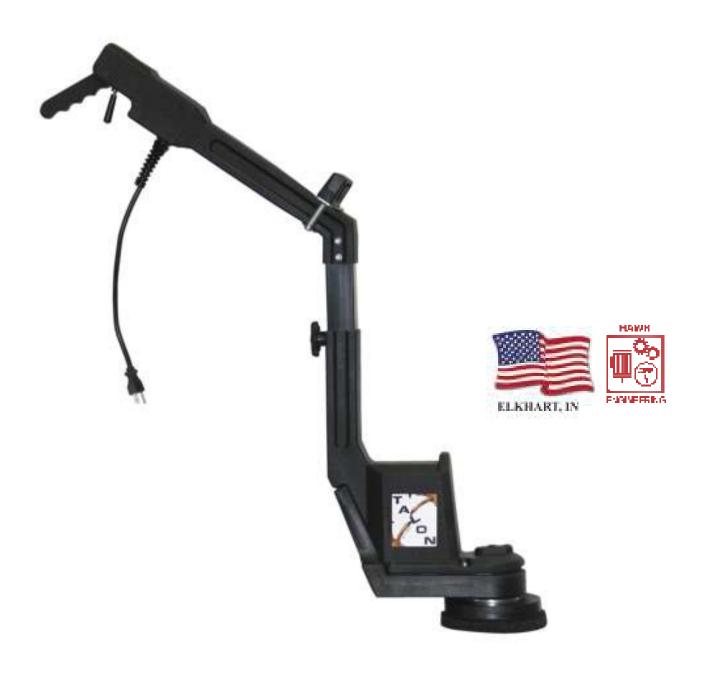

# **HAWK Talon**

Tight Area Floor Machine Scrubber, Edger Spotting, Tight Spaces, Baseboards, Stairs

Operation • Care • Service

This machine is built for intensive professional use in an commercial environment. The manufacturer reserves the right to make changes to improve the design of the product without notice. Minor changes may not be documented.

### **Specifications**

| Model#             | TALON                                 |
|--------------------|---------------------------------------|
| Part#              | F0036-115                             |
| Power Supply Input | 115V 60 Hz AC                         |
| Motor              | 1/8 HP, 115V AC, 1.14A                |
| Cord               | 50', 16-3, Yellow, Detachable         |
| Brush Size         | 6 or 8 Inch                           |
| Brush Speed        | 500                                   |
| Dimensions         | 6" x 11" x 47"                        |
| Weight             | 10.5lbs (Cord not included in weight) |
| Shipping Weight    | 21 lbs.                               |