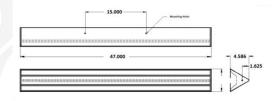

# SB-47 SonicBeam



#### Overview

Creates tightly focused beam of sound 4' wide. Increase width of beam with custom width speaker.

## **Amplification**

Standard amp delivers audio in mono; can be wired for stereo for additional cost. Customize with Myriad for SmartVolume capabilities and sensor options.

# **Stereo Separation**

6 dB

# **Frequency Response**

150Hz - 20kHz, +/- 2dB

# **Amplifier Power Requirements**

Minimum: 1 watt per channel

Maximum: 100 watts peak per channel

#### Sensitivity

100 dB SPL 1 watt, 1 meter

# **Impedance**

8  $\Omega$  Stereo, 4 $\Omega$  Mono

## **Physical Dimensions**

47"W x 5.492"H x 4.586"D (1194mm x 139mm x 116mm)



## Mounting

Grommets on back of speaker. Mounting bracket available.

## Weight

10.25lbs. (4.6kg)

## **Power Supply**

17 Vac 1.25 Amp 120 Vac external wall pack supplied 100 Vac and 220 Vac available