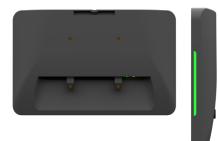

## 10" All-In-One

Your Complete Meeting Room Solution.

The 10" Android powered all-in-one meeting room solution blends simplicity with power and functionality, giving you the ability to easily improve how people reserve and utilize your meeting rooms.

By integrating with your back-end systems, you can enable anyone to book any meeting room from a computer, or directly from the signs. This tablet includes a VESA wall mount for wall or glass mounting or a tabletop stand and is built to be used with the FWI BOOKED application. Say goodbye to the whiteboard and paper scheduling "systems" of the past and say hello to the future of meeting room signage.

## FWP-10AI0A7.1-L

| Spec                | Description                                                                                                          |
|---------------------|----------------------------------------------------------------------------------------------------------------------|
| CPU                 | Quad-Core ARM Cortex-A53 @ 1.53Ghz                                                                                   |
| Display             | 10.1 multi touch, 16.9 Full HD, 1280<br>x 800 resolution, 5-Point Projected<br>Capacitive multi touch, 1 HDMI output |
| LED                 | Programmable multicolored LED side bars                                                                              |
| Memory              | 2GB DDR3                                                                                                             |
| Storage             | 8GB eMMC                                                                                                             |
| Network             | RJ45, WLAN, Wi-Fi 2.4 ghz                                                                                            |
| Interface           | USB                                                                                                                  |
| Replacement Service | Enhanced Replacement Service                                                                                         |
| Audio               | 2xSpeakers 2w(max)                                                                                                   |
| Power               | AC Input: 100 – 240 VAC<br>DC Output: DC12V<br>PoE+ 30W Required                                                     |
| Dimensions          | 262mmx167.2mmx29mm black                                                                                             |
| Weight              | 1.57lb                                                                                                               |
| OS                  | Android 7.1.2                                                                                                        |