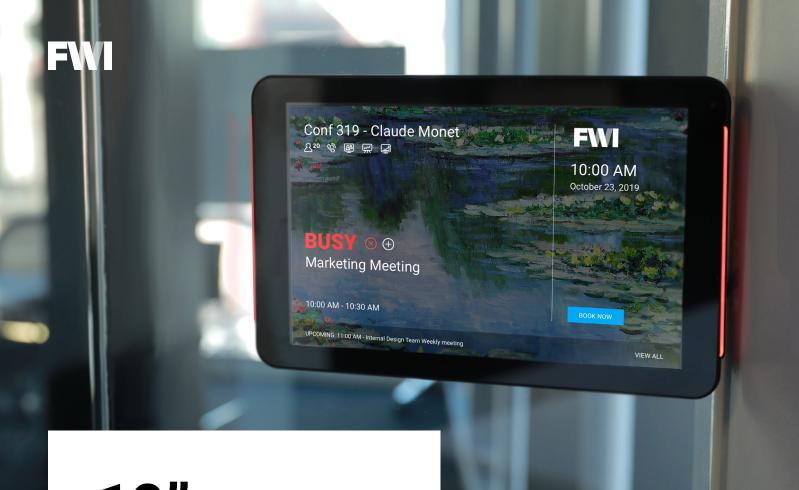

## 10" All-In-One

Your Complete Meeting Room Solution.

The 10" Android powered all-in-one meeting room solution blends simplicity with power and functionality, giving you the ability to easily improve how people reserve and utilize your meeting rooms.

By integrating with your back-end systems, you can enable anyone to book any meeting room from a computer, or directly from the signs. This tablet includes a VESA wall mount for wall or glass mounting or a tabletop stand and is built to be used with the FWI BOOKED application. Say goodbye to the whiteboard and paper scheduling "systems" of the past and say hello to the future of meeting room signage.