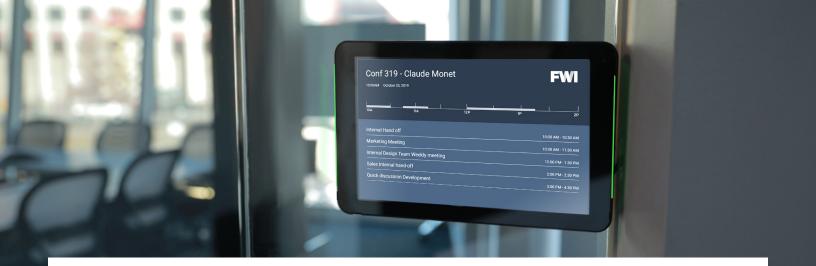

## 10" All-In-One

Your Complete Meeting Room Solution.

The 10" Android powered all-in-one meeting room solution blends simplicity with power and functionality, giving you the ability to easily improve how people reserve and utilize your meeting rooms.

By integrating with your back-end systems, you can enable anyone to book any meeting room from a computer, or directly from the signs. This tablet includes a VESA wall mount for wall or glass mounting or a tabletop stand and is built to be used with the FWI BOOKED application. Say goodbye to the whiteboard and paper scheduling "systems" of the past and say hello to the future of meeting room signage.