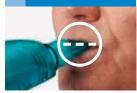

### USING YOUR ACAPELLA® CHOICE PEP DEVICE

- 1. Place the mouthpiece gently into your mouth
- 2. Keeping the device in your mouth, take a deep breath and hold it for 2-3 seconds
- Breathe out through the PEP device slowly and smoothly for 6-9 seconds, while keeping a tight seal on the mouthpiece
- 4. Repeat this breathing exercise 10-20 times
- **5.** Remove the mouthpiece (or mask) and perform 2-3 huff coughs. A huff cough is like blowing out candles with your mouth wide open.