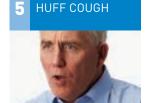

### USING YOUR ACAPELLA® CHOICE PEP DEVICE

- 1. Place the mouthpiece gently into your mouth
- 2. Keeping the device in your mouth, take a deep breath and hold it for 2-3 seconds
- Breathe out through the PEP device slowly and smoothly for 6-9 seconds, while keeping a tight seal on the mouthpiece
- 4. Repeat this breathing exercise 10-20 times
- **5.** Remove the mouthpiece (or mask) and perform 2-3 huff coughs. A huff cough is like blowing out candles with your mouth wide open.