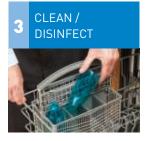

## CLEANING YOUR ACAPELLA® CHOICE PEP DEVICE

- 1. Take apart the acapella® choice PEP device
- 2. DAILY CLEAN: soak the parts in warm, soapy water for 15-20 minutes
- Disinfect: Place the acapella<sup>®</sup> choice PEP device in the dishwasher (top rack)