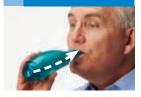

### USING YOUR ACAPELLA® CHOICE PEP DEVICE

- 1. Place the mouthpiece gently into your mouth
- 2. Keeping the device in your mouth, take a deep breath and hold it for 2-3 seconds
- Breathe out through the PEP device slowly and smoothly for 6-9 seconds, while keeping a tight seal on the mouthpiece
- 4. Repeat this breathing exercise 10-20 times
- **5.** Remove the mouthpiece (or mask) and perform 2-3 huff coughs. A huff cough is like blowing out candles with your mouth wide open.