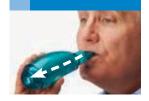

### USING YOUR ACAPELLA® CHOICE PEP DEVICE

- 1. Place the mouthpiece gently into your mouth
- 2. Keeping the device in your mouth, take a deep breath and hold it for 2-3 seconds
- Breathe out through the PEP device slowly and smoothly for 6-9 seconds, while keeping a tight seal on the mouthpiece
- 4. Repeat this breathing exercise 10-20 times
- **5.** Remove the mouthpiece (or mask) and perform 2-3 huff coughs. A huff cough is like blowing out candles with your mouth wide open.

2 HOLD BREATH
KEEP MOUTHPIECE IN

BREATHE OUT
THROUGH DEVICE

4 REPEAT

Repeat Breathing
Excercises 10-20 Times

Perform this routine at least 4 times a day, or as directed by your healthcare provider