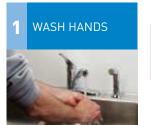

### PREPARING TO USE YOUR ACAPELLA® CHOICE PEP DEVICE

- 1. Wash your hands
- 2. Ensure the adjustment dial is set correctly as directed by your healthcare provider

You are ready to begin the breathing exercise