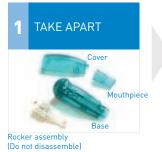

## CLEANING YOUR ACAPELLA® CHOICE PEP DEVICE

- 1. Take apart the acapella® choice PEP device
- 2. DAILY CLEAN: soak the parts in warm, soapy water for 15-20 minutes
- Disinfect: Place the acapella<sup>®</sup> choice PEP device in the dishwasher (top rack)