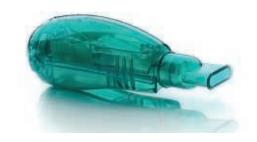

# Use and care of the acapella® choice VIBRATORY PEP THERAPY SYSTEM

Learning to use your positive expiratory pressure (PEP) device is fast and easy. Taking deep breaths fills your lungs with air which helps exercise them. Your acapella® choice PEP device uses inhalation and exhalation to keep your lungs healthy. When exhaling, the PEP device provides vibrations you will feel in the airways of your lungs.