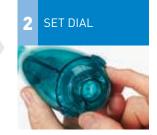

### PREPARING TO USE YOUR ACAPELLA® CHOICE PEP DEVICE

- 1. Wash your hands
- 2. Ensure the adjustment dial is set correctly as directed by your healthcare provider

You are ready to begin the breathing exercise