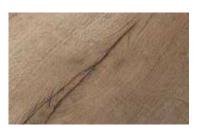

## Feelwood synchronized pore (EIR) on TFL

The EGGER Feelwood range of decors specially designed with multi-layers of papers to create a depth of texture often seen with solid wood. These decors represent the premium category among the 140 TFL decors within the EGGER decorative collection.

#### End-grain Edgebanding

The End-grain Edgebanding has the look and feel of sawn timber, complete with its annual rings, for a highly authentic result. They are available in several decors chosen for their highly natural wood effect, and perfectly complement the Feelwood textures.