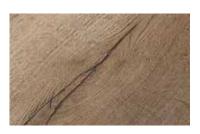

## Feelwood synchronized pore (EIR) on TFL

The EGGER Feelwood range of decors specially designed with multi-layers of papers to create a depth of texture often seen with solid wood. These decors represent the premium category among the 140 TFL decors within the EGGER decorative collection.

### End-grain Edgebanding

The End-grain Edgebanding has the look and feel of sawn timber, complete with its annual rings, for a highly authentic result. They are available in several decors chosen for their highly natural wood effect, and perfectly complement the Feelwood textures.