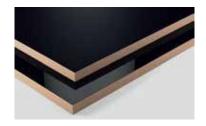

## PerfectSense lacquered panels

PerfectSense lacquered panels are melamine resin coated MDF panels, which are finished in a process matching the surface. Due to the CCI UV coating technology, they clearly stand out from conventional lacquered boards. The surfaces are resistant to micro-scratches and retain their gloss or matte effects.