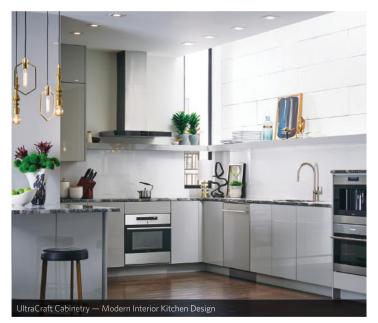

## Strategically Structured Layers of UltraMatte Sophistication

Premier uses Senoplast's proprietary multi-layered acrylic material to engineer our UltraMatte panels, doors and drawer fronts with the utmost perfection.

#### **Endless Interior Design Options**

- Colors and Edgebanding available in 14 color options and matching laser edgebanding.
- Panel Size Options standard panel size of 4' x 8' available in either 1/4" or 3/4" thickness. Additional thicknesses available upon request.
- Finished Components double or single sided flat panel doors, 5-piece doors and 3-piece drawer fronts available.
- Stock and Lead Time all materials are stocked on-site at our Denver headquarters for a 5-day lead time.