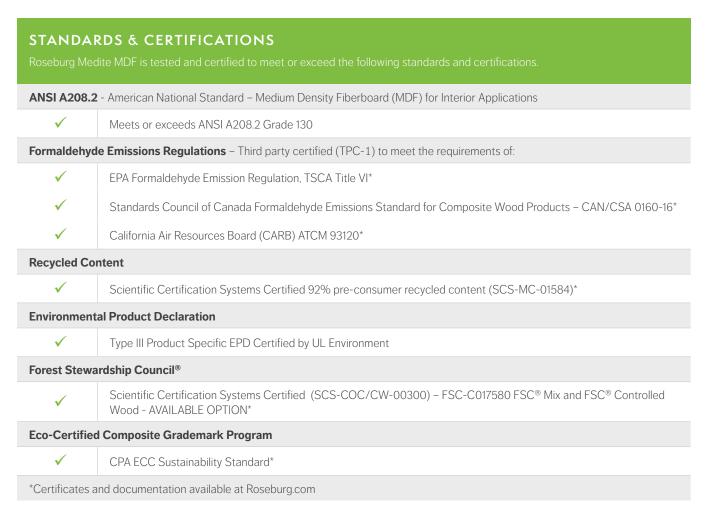

# Medite<sup>®</sup>

### MEDFORD, OR

| TECHNICAL DATA                                                                                                    | IMPERIAL                               | METRIC                            |
|-------------------------------------------------------------------------------------------------------------------|----------------------------------------|-----------------------------------|
| Widths                                                                                                            | 4 & 5 ft                               | 1.22 & 1.52 m                     |
| Lengths                                                                                                           | up to 18 ft                            | up to 5.49 m                      |
| Thicknesses                                                                                                       | 1/4 – 1-1/2 in                         | 6.35 – 38.1 mm                    |
| Density                                                                                                           | 47 lbs/ft <sup>3</sup>                 | 753 kg/m <sup>3</sup>             |
| Internal Bond                                                                                                     | 160 psi                                | 1.10 Nmm <sup>2</sup>             |
| Modulus of Rupture/MOR                                                                                            | 3,800 psi                              | 26.2 Nmm <sup>2</sup>             |
| Modulus of Elasticity/MOE                                                                                         | 420,000 psi                            | 2,896 Nmm <sup>2</sup>            |
| Hardness/MOH                                                                                                      | 1,000 lbs                              | 4,448 N                           |
| Screw Holding – Face                                                                                              | 225 lbs                                | 1,001 N                           |
| Screw Holding – Edge                                                                                              | 200 lbs                                | 890 N                             |
| Thickness Swell                                                                                                   | 5.0%                                   |                                   |
| Linear Expansion                                                                                                  | 0.30%                                  |                                   |
| Moisture Content                                                                                                  | 4 - 6%                                 |                                   |
| Flame Spread Rating                                                                                               | Class C (3)                            |                                   |
| Dimensional Tolerances:                                                                                           |                                        |                                   |
| Length/Width<br>Squareness<br>Thickness – panel average from specified<br>Thickness – variance from panel average | ±0.080 in<br>±0.036 in/ft<br>±0.005 in | ±2.0 mm<br>±3.0 mm/m<br>±0.125 mm |
| Thickness – variance from panel average                                                                           | ±0.005 in                              | ±0.125 mm                         |

### MEDIUM DENSITY FIBERBOARD

Standard industrial-grade MDF.

### COMMON APPLICATIONS

- Cabinetry
- Furniture
- Retail displays
- General lamination (TFL, veneer)
- Wall cladding
- Store fixtures

Values represent averages for 3/4" thick panels. Mechanical properties are tested in accordance with ASTM D1037.

Customer-specified grades are available by request and subject to minimum order quantities.