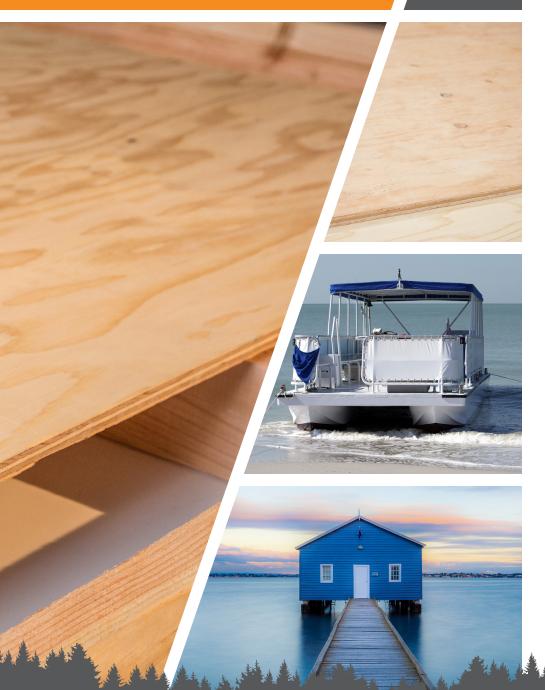

### DESCRIPTION

BarracudaPly is a marine panel line in our softwood plywood collection. Our marine panels are industrial and commercial grade with high quality faces and backs. They are certified by the APA - The Engineered Wood Association and available as FSC certified

### **APPLICATIONS**

- Boat Building
- Pontoon Boat Flooring
- Docks
- Boat Houses/Buildings
- Shelving
- Storage or Garage Cabinets
- · Flooring for Ambulances, Buses, and RVs
- Outdoor Signs

# BarracudaPly MARINE GRADE™

Lengths: 8' and 10'

Widths: 4'

Thickness: 1/4" - 1-1/2"

Face: A Face

**Back:** B or Better Back

Inner Plies: APA B Grade

Species: Douglas Fir or Western Larch

# **BarracudaPly**

MARINE GUARD™

Lengths: 8' and 10'

Widths: 4'

Thickness: 1/4" - 1-1/2"

Face: No Open or Closed Defects with up to 35 Quality

**Wood Repairs** 

Back: APA B Grade

## **BarracudaPly**

BB™

Lengths: 8' and 10'

Widths: 4'

Thickness: 1/4" - 1-1/2"

Face & Back: APA B Grade

Inner Plies: APA B Grade

Quality Wood Plugs or Synthetic Repairs