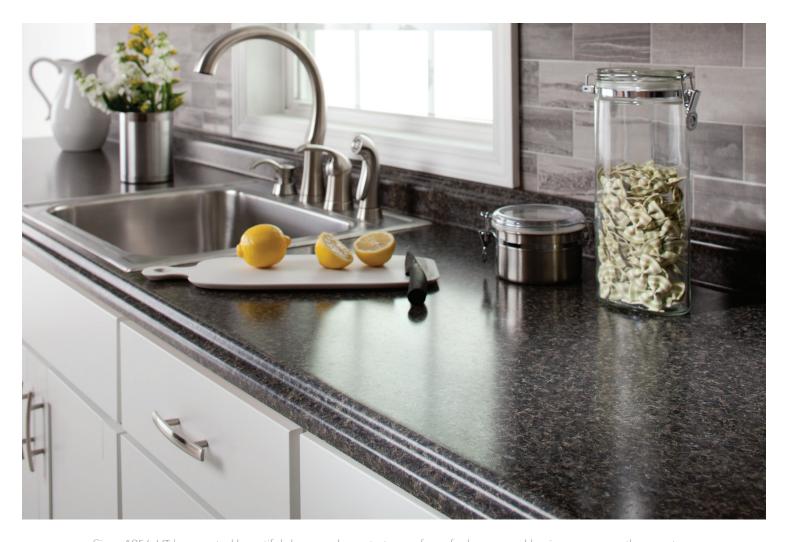

## I love the clean, crisp lines on the edge

of this timeless countertop. Classic Edge, Silver Quartzite