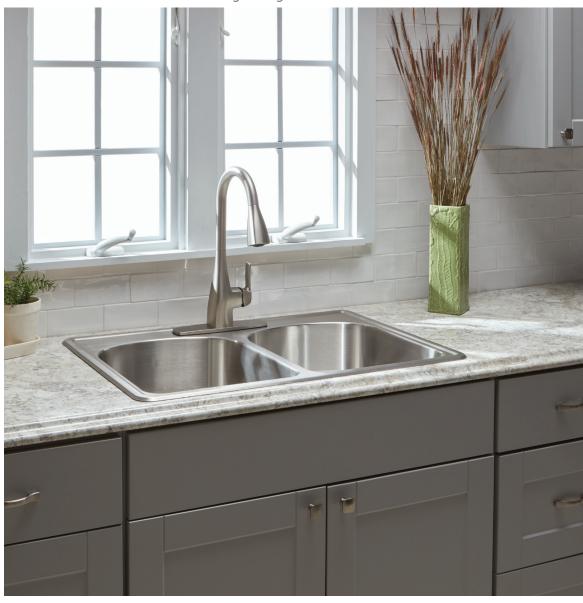

#### MAKE IT YOUR OWN

VT Dimensions® countertops bring style and durability together in one seamless offering—from the slab-like core, to the naturally beautiful surface, to the premium edge profiles. These surfaces are formed as a single piece with a rolled front edge and integrated backsplash to create sophisticated beauty. We know you need surfaces that stand up to everyday life. That's why VT Dimensions countertops resist scrapes, and the seamless edge counteracts the collection of dirt and grime. Whether you use them as work surfaces in your craft space or as desks for your home office, our surfaces bring your personal style to every room in the house. At VT, we design every countertop with your life in mind.