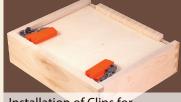

## **DRAWER OPTIONS INCLUDE:**

Notching & Drilling for Undermount Slides

7/8" Ears on Roll Out Shelves\*

Scoops

Corner Drawers\*

Installation of Clips for Undermount Slides\*

Vegetable Drawers\*

Laser Custom Logos\*