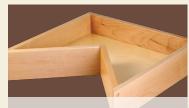

# Custom Made, Solid Wood Drawers

#### **FEATURES & BENEFITS:**

- Maple standard bottom thickness is 3/8"
- Standard bottom thickness for Aspen, Cherry & Red Oak is 1/4"
- Custom Heights Ranging from 11/2" to 15"
- English Dovetail Construction
- 3/8" Bottoms made from VC Plywood
- Durable Clear Satin Finish is Standard (Unfinished or staining available upon request)
- Standard Eased Top Edge (Straight top edge available upon request)
- Front Drilling