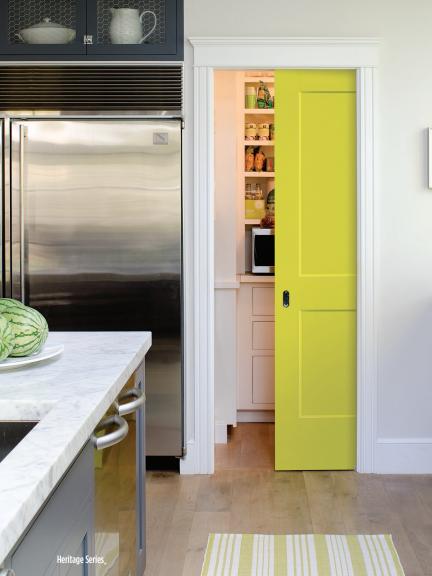

#### Heritage Series,

Masonite's Heritage Series, combines crisp, clean lines inspired by classic craftsman architecture with the proven durability of fiberglass. Also available in opaque.