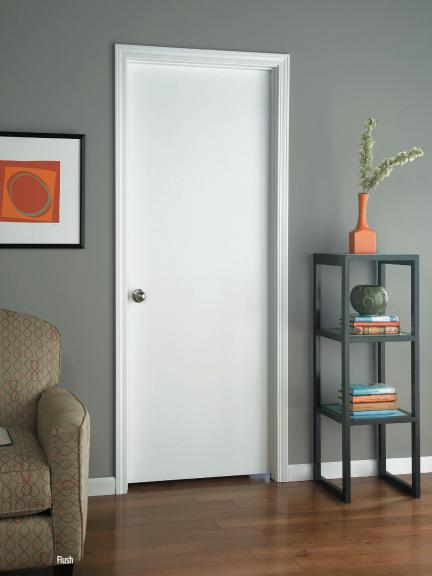

## flush design doors

A clean and simple flush design provides a simple, contemporary look. Choose from the visual beauty of natural wood veneers or a versatile, paintable hardboard surface.

#### FLUSH VENEER

Both paintable or stainable, allowing for the natural warmth of wood grain.

#### FLUSH HARDBOARD

Available primed or unprimed smooth for a pure, contemporary look.

Heritage Series,"

S.X.