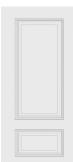

#### MOLDED STANDARD

Masonite Select

Distinguished by the architectural correctness of authentic stile and rail wood doors.

#### Masonite Classic.

The originals, these doors complement any décor with their simple, pleasing lines and familiar designs.