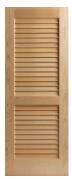

Louvered Doors

#### **Louvered Doors**

Ventilates closets and enhances fresh air flow between rooms. The full or half-louver door beautifies any room where air circulation is a concern. (Available in primed or stain-grade versions)