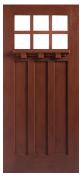

#### Barrington<sub>\*</sub>

Authentic and architecturally correct details with distinct raised molding. Barrington Traditional embossments are raised panel profiles just as they would be on a real wood door.