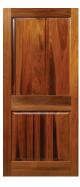

#### Belleville.

Traditional oak, fir and ribbon-striped mahogany with multi-depth ticking that reproduces deep wood grains.