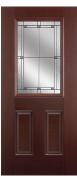

#### Barrington<sub>\*</sub>

Authentic and architecturally correct details with distinct raised molding. Barrington Traditional embossments are raised panel profiles just as they would be on a real wood door.