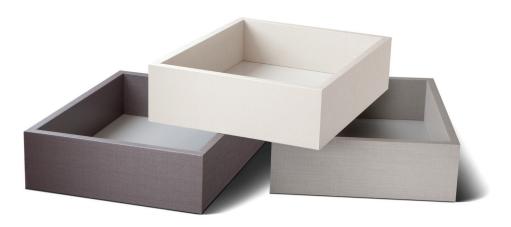

**BHK Designer Collection** 

Proudly Supplied By

- BHK Solid-Kore Birch
- Domestic and Imported Plywood
- DuraWrap® Commodity Colors
- DuraWrap® Designer Collection Textures
- Solid Wood Drawer Boxes Maple, Aspen, Cherry, Walnut, Red Oak

## **AVAILABLE AS:**

Drawer Blanks, Assembled Boxes, RTA Boxes, Flat-pack or Bulk

## **JOINERY OPTIONS:**

English Dovetail, Miter-Fold, Bore and Dowel

- BHK Solid-Kore Birch
- Domestic and Imported Plywood
- DuraWrap® Commodity Colors
- DuraWrap® Designer Collection Textures
- Solid Wood Drawer Boxes Maple, Aspen, Cherry, Walnut, Red Oak