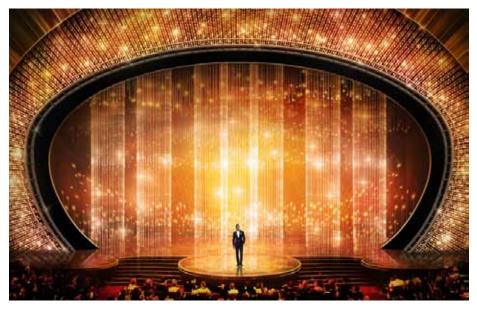

# Classic Metals from Chemetal are our most popular metals, with good reason.

Chemetal has the largest collection of these HPL and solid metals that you'll find anywhere. Think stainless appliance look with 46 design choices. Aluminum. Stainless. Brass. Copper. Bronze. Black. And more (Like #906 Brushed Copper Aluminum shown above). These materials are design work horses, ideal for inlays, cut-to-size, strips, panels and anywhere you want the modern, luxurious and energetic look of real metal. Classic Metals are available in 3 Series, each with advantages specific to your use and budget: