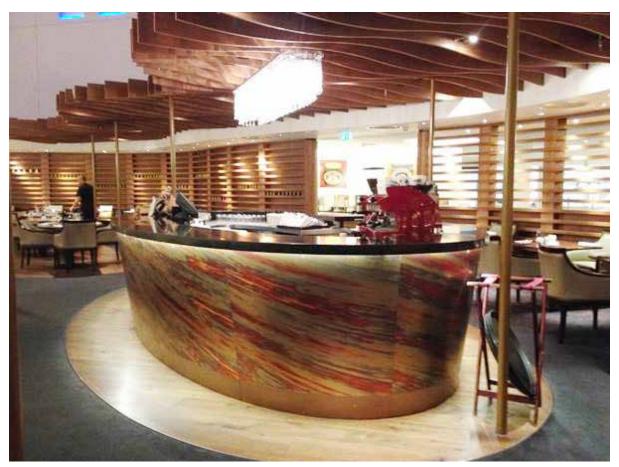

#443 Plume

Feathered Aluminum

#451 Serpentine

#452 Ribbon

**#501** Noodle Bar

**#504** Grasshopper

#505 Butterfly Effect

#600 Weathered Alum.