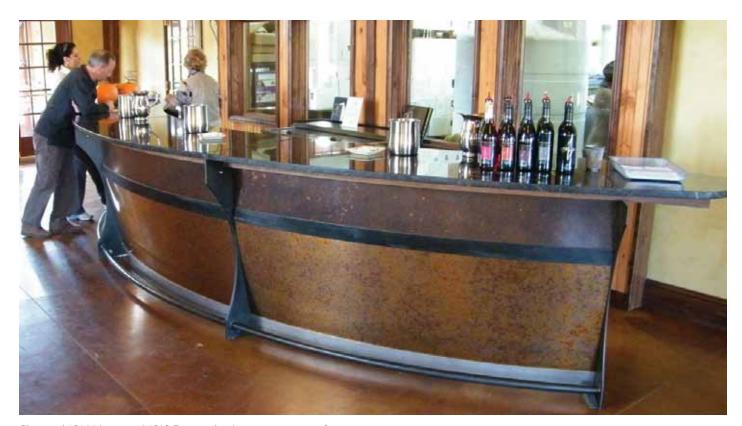

# Classic Metals from Chemetal are our most popular metals, with good reason.

Chemetal has the largest collection of these HPL and solid metals that you'll find anywhere. Think stainless appliance look with 46 design choices. Aluminum. Stainless. Brass. Copper. Bronze. Black. And more (Like #906 Brushed Copper Aluminum shown above). These materials are design work horses, ideal for inlays, cut-to-size, strips, panels and anywhere you want the modern, luxurious and energetic look of real metal. Classic Metals are available in 3 Series, each with advantages specific to your use and budget: