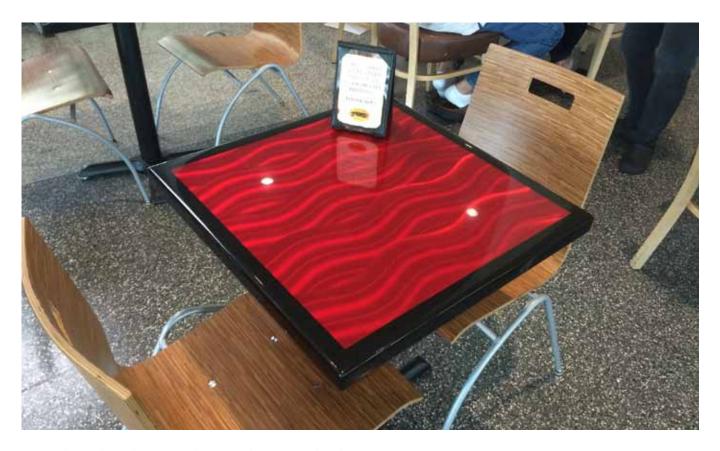

# 400 & 500 Series

#406 Circles

#413 Linear

#414 Nomadic

#420 Cascade

#423 Swirled Copper

Placid

#440 Crescendo