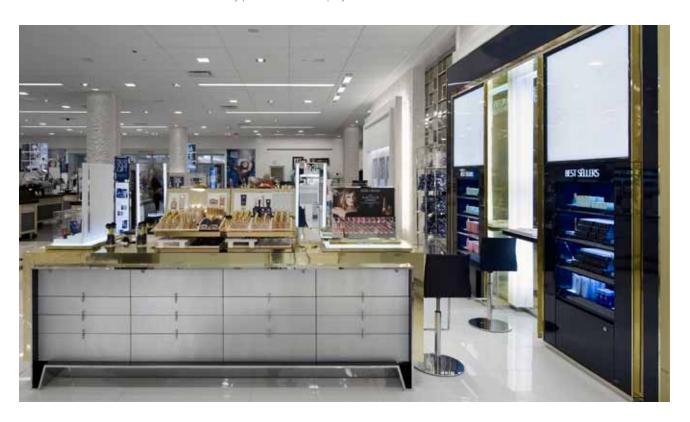

# Classic Metals from Chemetal are our most popular metals, with good reason.

Chemetal has the largest collection of these HPL and solid metals that you'll find anywhere. Think stainless appliance look with 46 design choices. Aluminum. Stainless. Brass. Copper. Bronze. Black. And more (Like #906 Brushed Copper Aluminum shown above). These materials are design work horses, ideal for inlays, cut-to-size, strips, panels and anywhere you want the modern, luxurious and energetic look of real metal. Classic Metals are available in 3 Series, each with advantages specific to your use and budget: