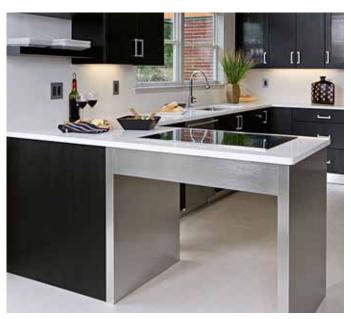

# Classic Metals from Chemetal are our most popular metals, with good reason.

Chemetal has the largest collection of these HPL and solid metals that you'll find anywhere. Think stainless appliance look with 46 design choices. Aluminum. Stainless. Brass. Copper. Bronze. Black. And more (Like #906 Brushed Copper Aluminum shown above). These materials are design work horses, ideal for inlays, cut-to-size, strips, panels and anywhere you want the modern, luxurious and energetic look of real metal. Classic Metals are available in 3 Series, each with advantages specific to your use and budget: