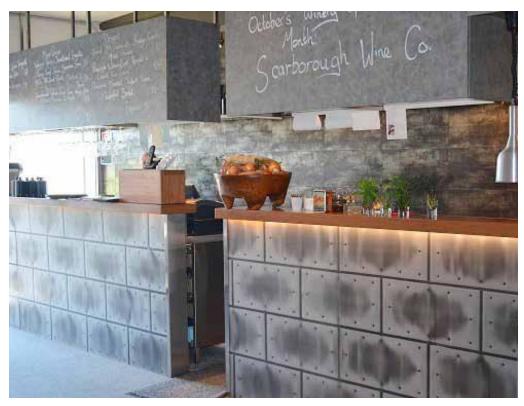

# Classic Metals from Chemetal are our most popular metals, with good reason.

Chemetal has the largest collection of these HPL and solid metals that you'll find anywhere. Think stainless appliance look with 46 design choices. Aluminum. Stainless. Brass. Copper. Bronze. Black. And more (Like #906 Brushed Copper Aluminum shown above). These materials are design work horses, ideal for inlays, cut-to-size, strips, panels and anywhere you want the modern, luxurious and energetic look of real metal. Classic Metals are available in 3 Series, each with advantages specific to your use and budget: