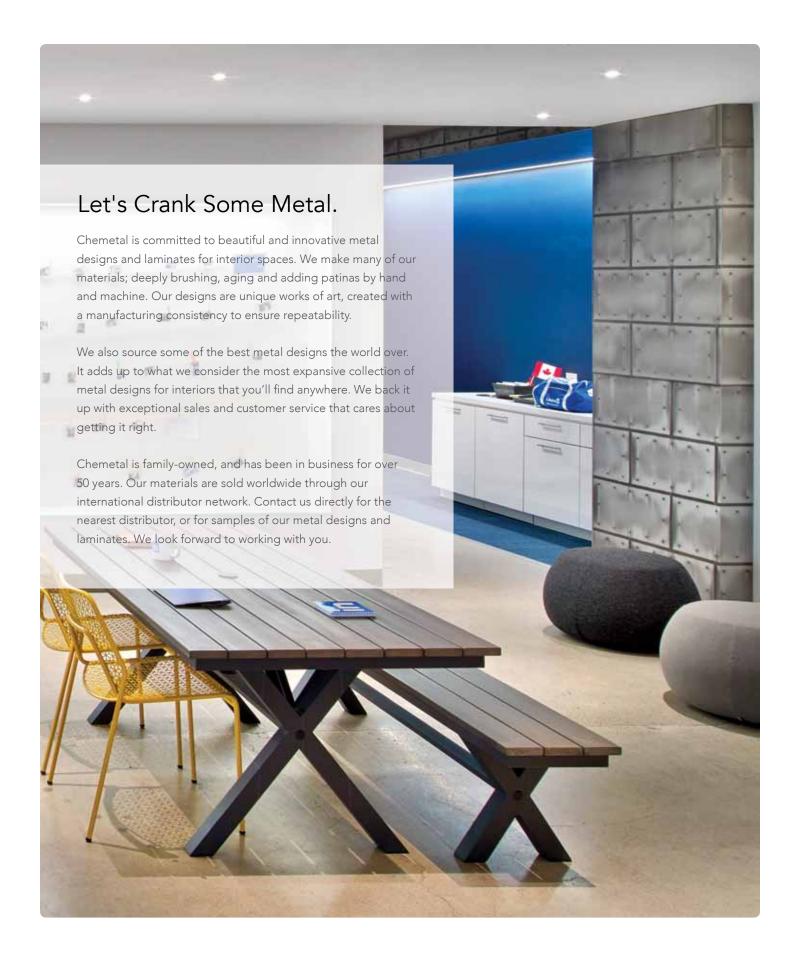

# Classic Metals from Chemetal are our most popular metals, with good reason.

Chemetal has the largest collection of these HPL and solid metals that you'll find anywhere. Think stainless appliance look with 46 design choices. Aluminum. Stainless. Brass. Copper. Bronze. Black. And more (Like #906 Brushed Copper Aluminum shown above). These materials are design work horses, ideal for inlays, cut-to-size, strips, panels and anywhere you want the modern, luxurious and energetic look of real metal. Classic Metals are available in 3 Series, each with advantages specific to your use and budget: