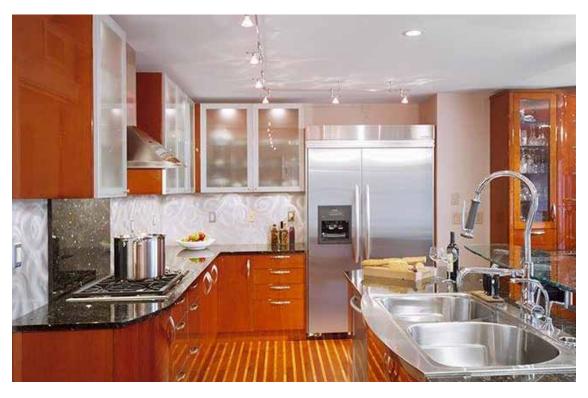

# Classic Metals from Chemetal are our most popular metals, with good reason.

Chemetal has the largest collection of these HPL and solid metals that you'll find anywhere. Think stainless appliance look with 46 design choices. Aluminum. Stainless. Brass. Copper. Bronze. Black. And more (Like #906 Brushed Copper Aluminum shown above). These materials are design work horses, ideal for inlays, cut-to-size, strips, panels and anywhere you want the modern, luxurious and energetic look of real metal. Classic Metals are available in 3 Series, each with advantages specific to your use and budget: