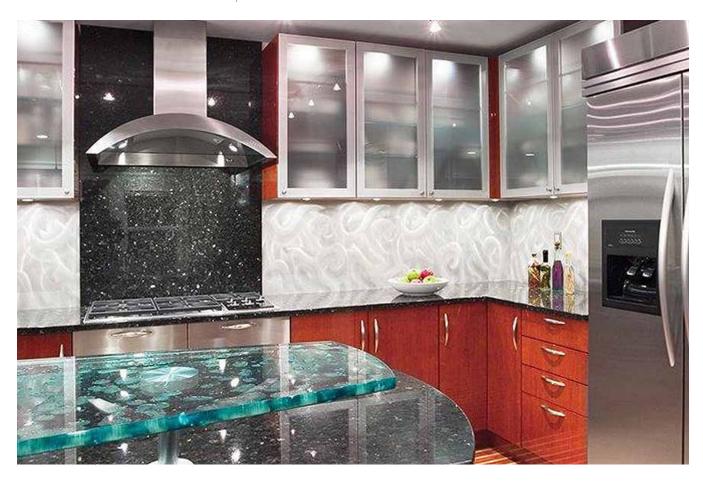

# Classic Metals from Chemetal are our most popular metals, with good reason.

Chemetal has the largest collection of these HPL and solid metals that you'll find anywhere. Think stainless appliance look with 46 design choices. Aluminum. Stainless. Brass. Copper. Bronze. Black. And more (Like #906 Brushed Copper Aluminum shown above). These materials are design work horses, ideal for inlays, cut-to-size, strips, panels and anywhere you want the modern, luxurious and energetic look of real metal. Classic Metals are available in 3 Series, each with advantages specific to your use and budget: