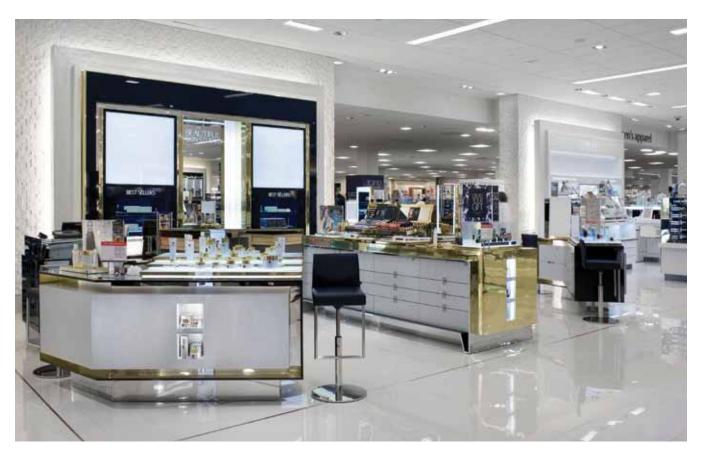

particleboard, fiberboard or MDF. Do not use drywall, plaster, concrete or gypsum board.

Substrate should be a smooth surface free of debris, dirt and imperfections. Inconsistencies in substrate surface will project through and show in finished product.

If you have questions about using Chemetal, please contact us.

sales@chemetal.com 800 807-7341 chemetal.com





Chemetal #353 Alu Medium (custom iteration) as office system inserts.





Chemetal #701 Polished Aluminum, #901 Polished Aluminum flooring for Marc Jacobs runway show.





Chemetal #349 Factory as accent wall/column in office spaces.





Chemetal #903-T Polished Brass Triangles, set design.





Chemetal #310 Antique Brushed Brass as wall panels







Chemetal #814 Satin Golden Bronze in beauty products retail display.





Chemetal #814 Satin Golden Bronze in beauty products retail display.







Chemetal #906 Brushed Copper Aluminum in whiskey/scotch boutique.







Chemetal #906 Brushed Copper Aluminum in whiskey/scotch boutique.





Chemetal #440 Crescendo Aluminum as backsplash.







Chemetal #504 Grasshopper



Chemetal #501 Noodle Bar as backsplash.



Chemetal #917 Brushed Black Aluminum as kitchen counter front.





Chemetal #901 Polished Aluminum "W" in airport lounge.



Chemetal #902 Brushed Aluminum strips in car showroom display.





Chemetal #340 Monet as bar/restaurant tabletops



Chemetal #343 Meteor as bar/restaurant counter front





Chemetal #151 Magnetic Chalkboard



Chemetal #504 Grasshopper as counter front





Chemetal #906 Brushed Copper Aluminum



Chemetal #314 Mayan an