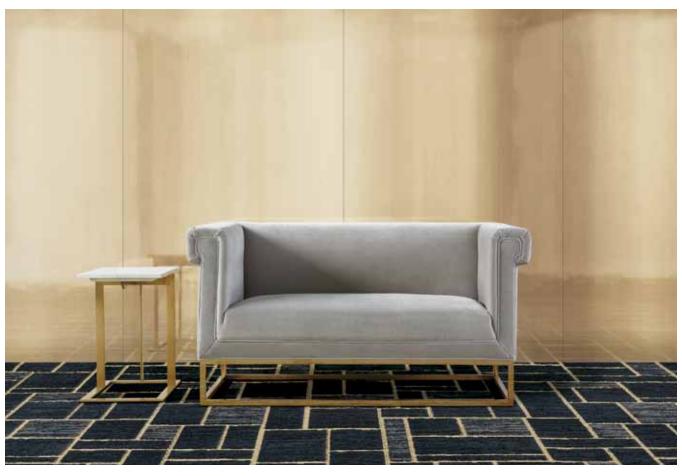

# Classic Metals from Chemetal are our most popular metals, with good reason.

Chemetal has the largest collection of these HPL and solid metals that you'll find anywhere. Think stainless appliance look with 46 design choices. Aluminum. Stainless. Brass. Copper. Bronze. Black. And more (Like #906 Brushed Copper Aluminum shown above). These materials are design work horses, ideal for inlays, cut-to-size, strips, panels and anywhere you want the modern, luxurious and energetic look of real metal. Classic Metals are available in 3 Series, each with advantages specific to your use and budget: