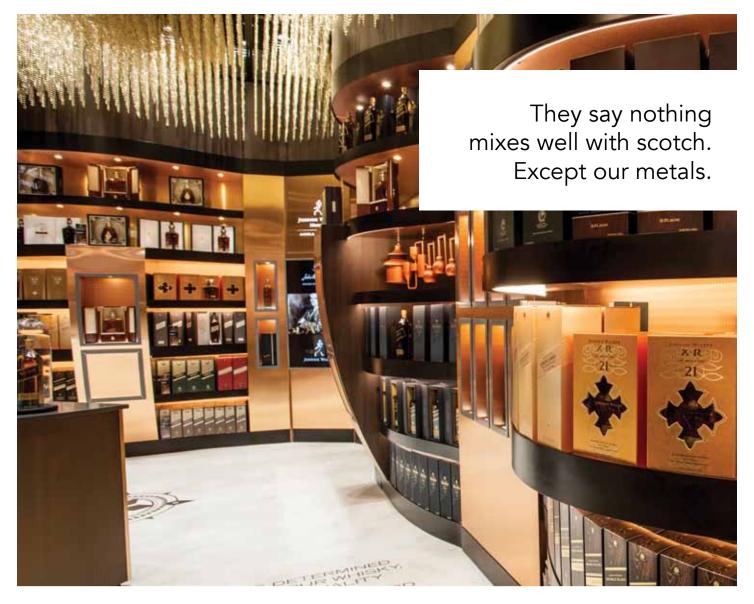

Aluminum



Aluminum



Aluminum



NEW #303

Aged Copper

Chronometer

Black and Tan

Aluminum



Aged Copper Dark

Aluminum



Antique Brushed Brass







Aluminum





Ember Aluminum









Aluminum NEW



Cross Brush Aluminum



NEW

Cement Aluminum









Champagne Brushed

Aluminum





NEW

Dark Bronze Aluminum

NEW

NEW #937

Antique Copper Aluminum

NEW #943

Polished Bronze Aluminum

NEW

Glowing Bronze Aluminum



Designs shown here are only photographic representations and subject to variation in appearance due to photography and printing. Please obtain a product sample before specifying



Champagne Brass Aluminum



# Classic Metals from Chemetal are our most popular metals, with good reason.

Chemetal has the largest collection of these HPL and solid metals that you'll find anywhere. Think stainless appliance look with 46 design choices. Aluminum. Stainless. Brass. Copper. Bronze. Black. And more (Like #906 Brushed Copper Aluminum shown above). These materials are design work horses, ideal for inlays, cut-to-size, strips, panels and anywhere you want the modern, luxurious and energetic look of real metal. Classic Metals are available in 3 Series, each with advantages specific to your use and budget:

# 700 Series HPL Classics

# Benefits:

- True high pressure metal laminates, metal foil fused to laminate backer.
- European quality, made in Germany.
- Huge selection. Many design choices that emulat