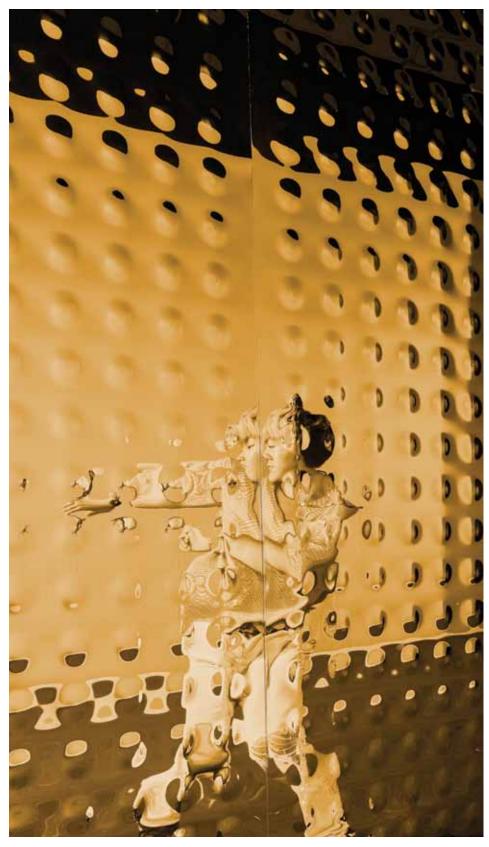

# Classic Metals from Chemetal are our most popular metals, with good reason.

Chemetal has the largest collection of these HPL and solid metals that you'll find anywhere. Think stainless appliance look with 46 design choices. Aluminum. Stainless. Brass. Copper. Bronze. Black. And more (Like #906 Brushed Copper Aluminum shown above). These materials are design work horses, ideal for inlays, cut-to-size, strips, panels and anywhere you want the modern, luxurious and energetic look of real metal. Classic Metals are available in 3 Series, each with advantages specific to your use and budget: