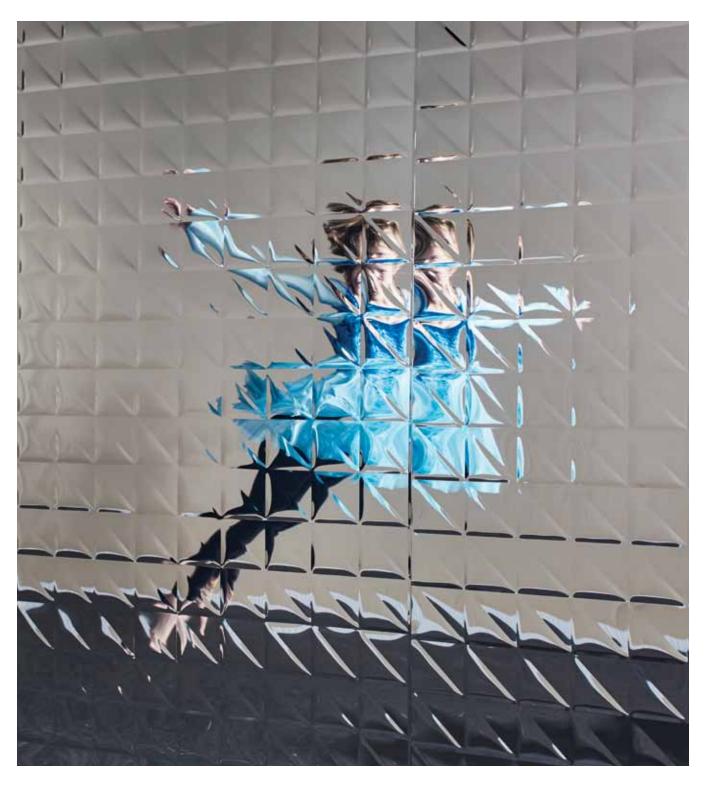

# Classic Metals from Chemetal are our most popular metals, with good reason.

Chemetal has the largest collection of these HPL and solid metals that you'll find anywhere. Think stainless appliance look with 46 design choices. Aluminum. Stainless. Brass. Copper. Bronze. Black. And more (Like #906 Brushed Copper Aluminum shown above). These materials are design work horses, ideal for inlays, cut-to-size, strips, panels and anywhere you want the modern, luxurious and energetic look of real metal. Classic Metals are available in 3 Series, each with advantages specific to your use and budget: