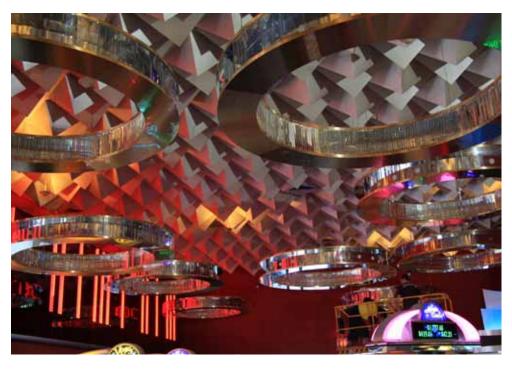

# 400 & 500 Series

#406 Circles

#413 Linear

#414 Nomadic

#420 Cascade

#423 Swirled Copper

Placid

#440 Crescendo

#443 Plume

Feathered Aluminum

#451 Serpentine

#452 Ribbon

**#501** Noodle Bar

**#504** Grasshopper

#505 Butterfly Effect

#600 Weathered Alum.