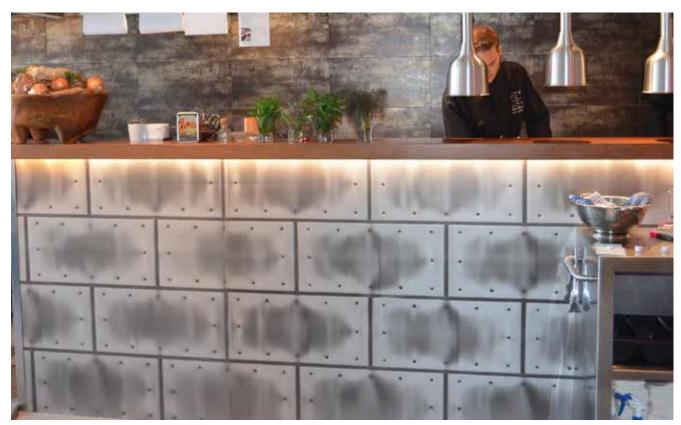

# Classic Metals from Chemetal are our most popular metals, with good reason.

Chemetal has the largest collection of these HPL and solid metals that you'll find anywhere. Think stainless appliance look with 46 design choices. Aluminum. Stainless. Brass. Copper. Bronze. Black. And more (Like #906 Brushed Copper Aluminum shown above). These materials are design work horses, ideal for inlays, cut-to-size, strips, panels and anywhere you want the modern, luxurious and energetic look of real metal. Classic Metals are available in 3 Series, each with advantages specific to your use and budget: