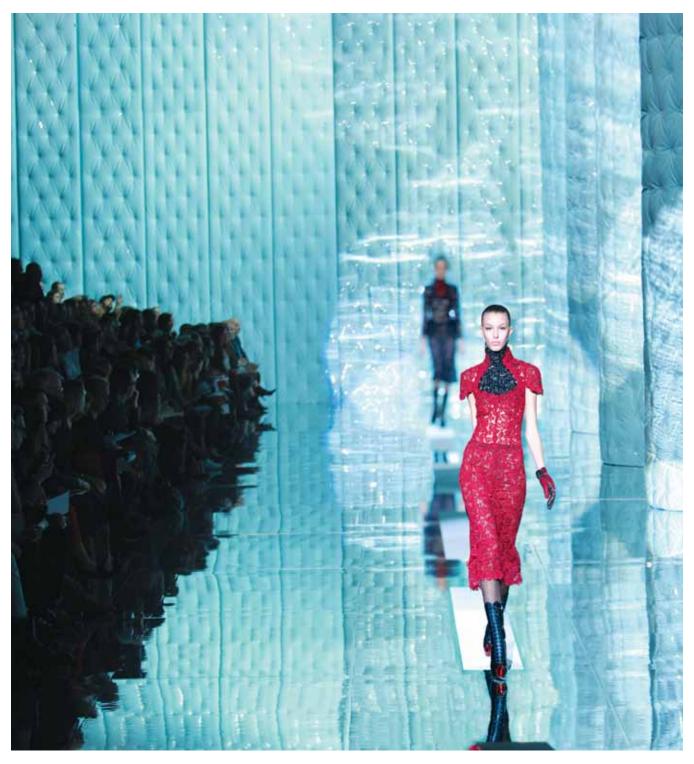

# Classic Metals from Chemetal are our most popular metals, with good reason.

Chemetal has the largest collection of these HPL and solid metals that you'll find anywhere. Think stainless appliance look with 46 design choices. Aluminum. Stainless. Brass. Copper. Bronze. Black. And more (Like #906 Brushed Copper Aluminum shown above). These materials are design work horses, ideal for inlays, cut-to-size, strips, panels and anywhere you want the modern, luxurious and energetic look of real metal. Classic Metals are available in 3 Series, each with advantages specific to your use and budget: