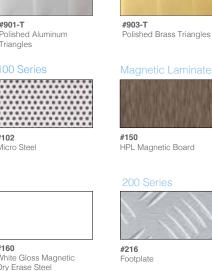

#803 Polished Solid Brass

#804 Satin Solid Brass

#812 Satin Smoked Chrome

#814 Satin Golden Bronze

900 Series

#901 Polished Alum.

Polished Brass Alum

#904

#906 Brushed Light Brushed Copper Alum. Brass Alum.

#908 Satin Black Alum.

Satin Silver Alum.

Satin Gold Alum.

Bronze Stainless

Steel Alum.

Polished Smoked Alum.

#912 Satin Bronze Alum.