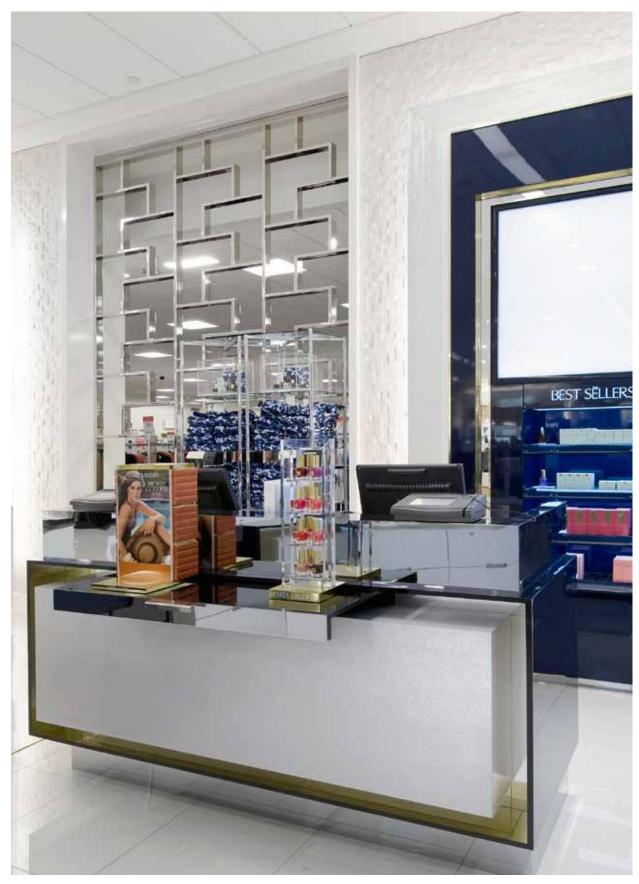

cedures observed. Substrates should be good quality plywood, high density particleboard, fiberboard or MDF. Do not use drywall, plaster, concrete or gypsum board.

Substrate should be a smooth surface free of debris, dirt and imperfections. Inconsistencies in substrate surface will project through and show in finished product.

If you have questions about using Chemetal, please contact us.

sales@chemetal.com 800 807-7341 chemetal.com





Chemetal #353 Alu Medium (custom iteration) as office system inserts.





Chemetal #701 Polished Aluminum, #901 Polished Aluminum flooring for Marc Jacobs runway show.





Chemetal #349 Factory as accent wall/column in office spaces.





Chemetal #903-T Polished Brass Triangles, set design.





Chemetal #310 Antique Brushed Brass as wall panels







Chemetal #814 Satin Golden Bronze in beauty products retail display.





Chemetal #814 Satin Golden Bronze in beauty products retail display.







Chemetal #906 Brushed Copper Aluminum in whiskey/scotch boutique.







Chemetal #906 Brushed Copper Aluminum in whiskey/scotch boutique.





Chemetal #440 Crescendo Aluminum as backsplash.







Chemetal #504 Grasshopper



Chemetal #501 Noodle Bar as backsplash.



Chemetal #917 Brushed Black Aluminum as kitchen counter front.





Chemetal #901 Polished Aluminum "W" in airport lounge.



Chemetal #902 Brushed Aluminum strips in car showroom display.





Chemetal #340 Monet as bar/restaurant tabletops



Chemetal #343 Meteor as bar/restaurant counter front





Chemetal #151 Magnetic Chalkboard



Chemetal #504 Grasshopper as counter