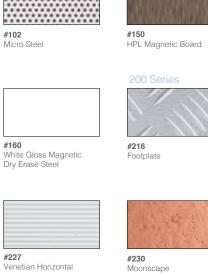

#906 Brushed Light Brushed Copper Alum. Brass Alum.

#908 Satin Black Alum.

Satin Silver Alum.

Satin Gold Alum.

Bronze Stainless

Steel Alum.

Polished Smoked Alum.

#912 Satin Bronze Alum.

#915 Brushed Brass Alum.

#916 Brushed Pewter Alum.

Light Stainless Steel Alum.

NEW

#917 Brushed Black Alum.

NEW

Dark Bronze Aluminum

Brushed Medium Bronze Alum.