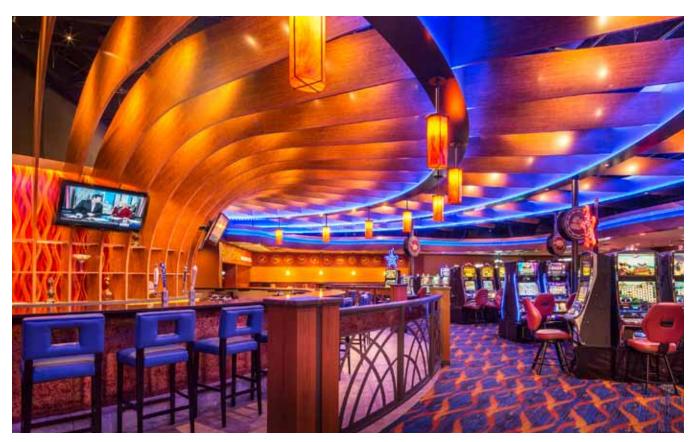

# 400 & 500 Series

#406 Circles

#413 Linear

#414 Nomadic

#420 Cascade

#423 Swirled Copper

Placid

#440 Crescendo

#443 Plume

Feathered Aluminum

#451 Serpentine

#452 Ribbon

**#501** Noodle Bar

**#504** Grasshopper

#505 Butterfly Effect

#600 Weathered Alum.