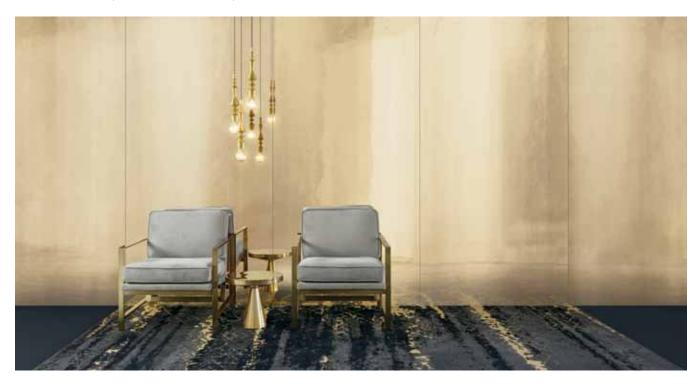

# Classic Metals from Chemetal are our most popular metals, with good reason.

Chemetal has the largest collection of these HPL and solid metals that you'll find anywhere. Think stainless appliance look with 46 design choices. Aluminum. Stainless. Brass. Copper. Bronze. Black. And more (Like #906 Brushed Copper Aluminum shown above). These materials are design work horses, ideal for inlays, cut-to-size, strips, panels and anywhere you want the modern, luxurious and energetic look of real metal. Classic Metals are available in 3 Series, each with advantages specific to your use and budget: