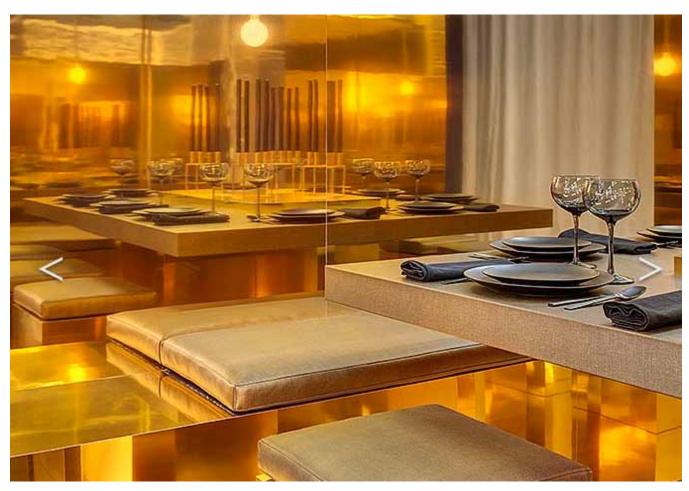

# Classic Metals from Chemetal are our most popular metals, with good reason.

Chemetal has the largest collection of these HPL and solid metals that you'll find anywhere. Think stainless appliance look with 46 design choices. Aluminum. Stainless. Brass. Copper. Bronze. Black. And more (Like #906 Brushed Copper Aluminum shown above). These materials are design work horses, ideal for inlays, cut-to-size, strips, panels and anywhere you want the modern, luxurious and energetic look of real metal. Classic Metals are available in 3 Series, each with advantages specific to your use and budget: