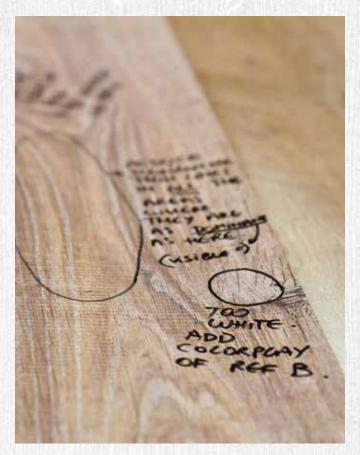

## Inspired by Architecture, Driven by Design

WE28 / V1A EVEREST WHITE

Unilin Evola is a high quality laminate and panel collection driven by design and inspired by architecture, nature and fashion.

Offering decors and textures
using the newest technology
so you neither see nor feel the
difference between them and the
authentic materials. The original
designs and surface structures of
Unilin Evola are developed and
manufactured in Belgium.