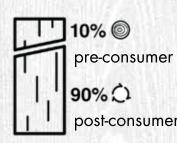

## 100% Recovered Wood

Sustainability is at the core of Unilin's production. As a pioneer in industrial recycling, wood is used as a renewable rawmaterial but only 100% recovered wood is used to produce new, high quality panels.

When wood is incinerated or rots, CO2 is released into the atmosphere. We commit ourselves to keeping wood in circulation for as long as possible before we convert it into green energy ourselves. So by processing wood into high-quality panels, we save it from incineration and thus reduce CO2 emissions. Only when wood can no longer be given life as a product, we will convert it into green energy and further reduce our CO2 emissions in production.