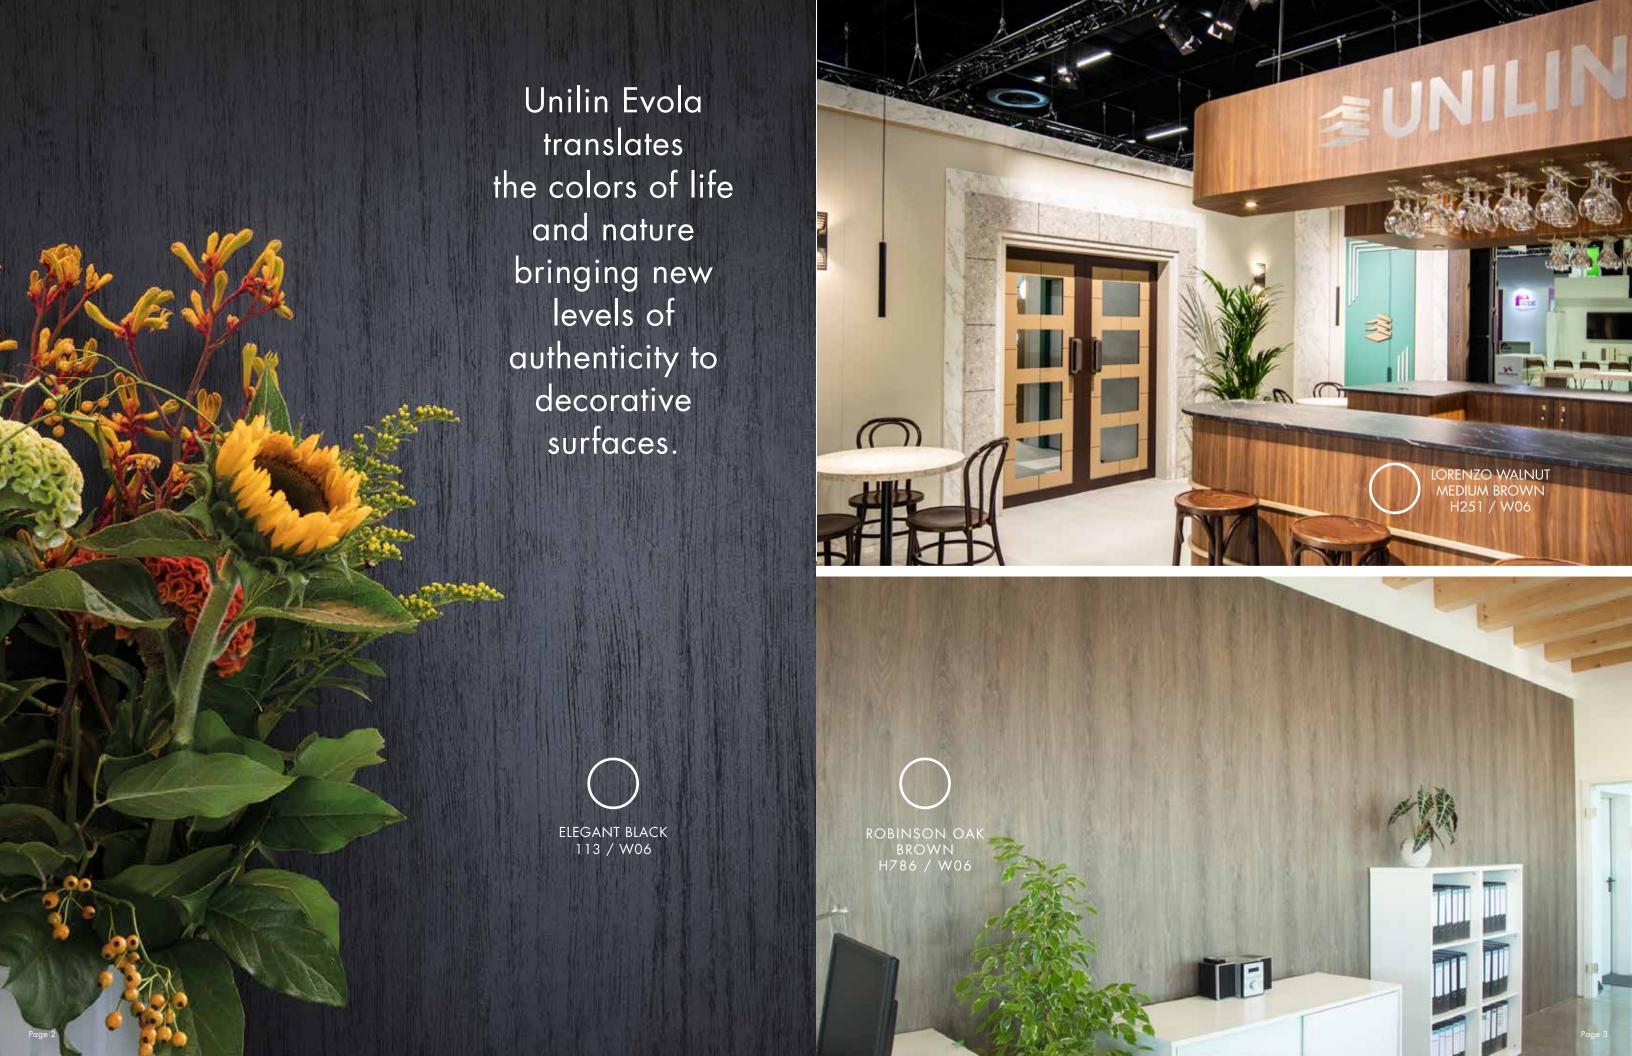

colors. textures. trends.

## Inspired by Architecture, Driven by Design

WE28 / V1A EVEREST WHITE

Unilin Evola is a high quality laminate and panel collection driven by design and inspired by architecture, nature and fashion.

Offering decors and textures
using the newest technology
so you neither see nor feel the
difference between them and the
authentic materials. The original
designs and surface structures of
Unilin Evola are developed and
manufactured in Belgium.