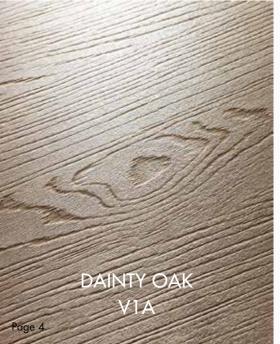

## Inspired by Architecture, Driven by Design

Unilin Evola is a high quality laminate and panel collection driven by design and inspired by architecture, nature and fashion.

Offering decors and textures using the newest technology so you neither see nor feel the difference between them and the authentic materials. The original designs and surface structures of Unilin Evola are developed and manufactured in Belgium.