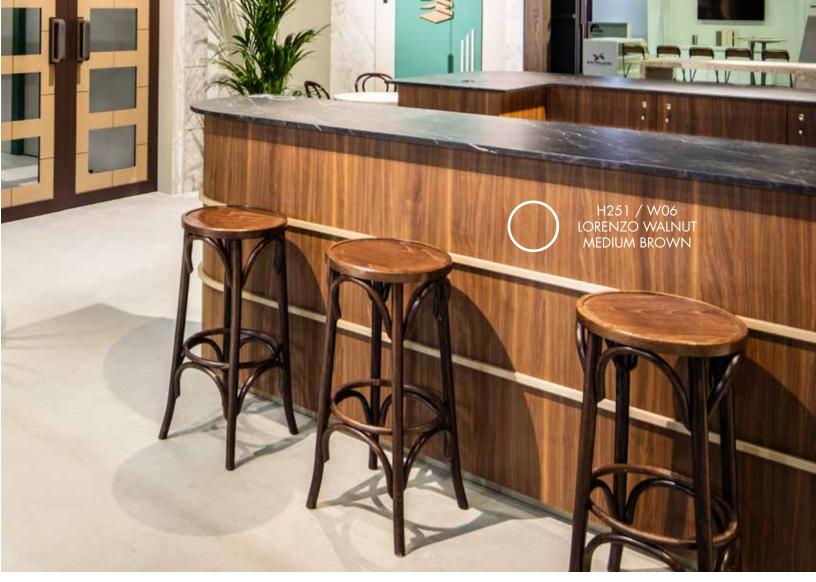

## Inspired by Architecture, Driven by Design

Unilin Evola is a high quality laminate and panel collection driven by design and inspired by architecture, nature and fashion.

Offering decors and textures using the newest technology so you neither see nor feel the difference between them and the authentic materials. The original designs and surface structures of Unilin Evola are developed and manufactured in Belgium.