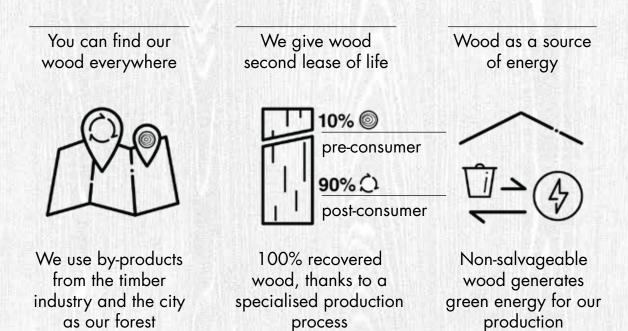

## 100% Recovered Wood

**Sustainability** is at the core of Unilin's production. As a pioneer in industrial recycling, wood is used as a renewable raw material but only 100% recovered wood is used to produce new, high quality panels.

When wood is incinerated or rots, CO2 is released into the atmosphere. We commit ourselves to keeping wood in circulation for as long as possible before we convert it into green energy ourselves. So by processing wood into high-quality panels, we save it from incineration and thus reduce CO2 emissions. Only when wood can no longer be given life as a product, we will convert it into green energy and further reduce our CO2 emissions in production.