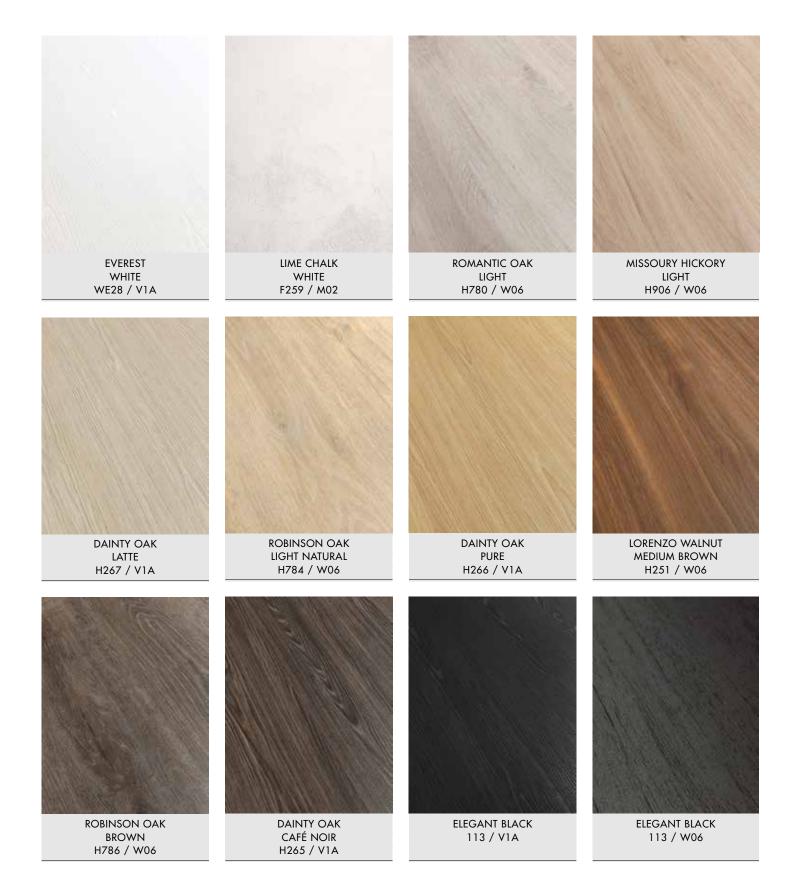

## Canadian Collection 2021 TFL STOCKING PROGRAM

TFL Panels 3075 x 1245 x 18mm / 4' x 10'

HPL Sheets 3050 x 1300 x 0.7mm / 4' x 10'

ABS Edgetape 23mm x 1mm x 75m