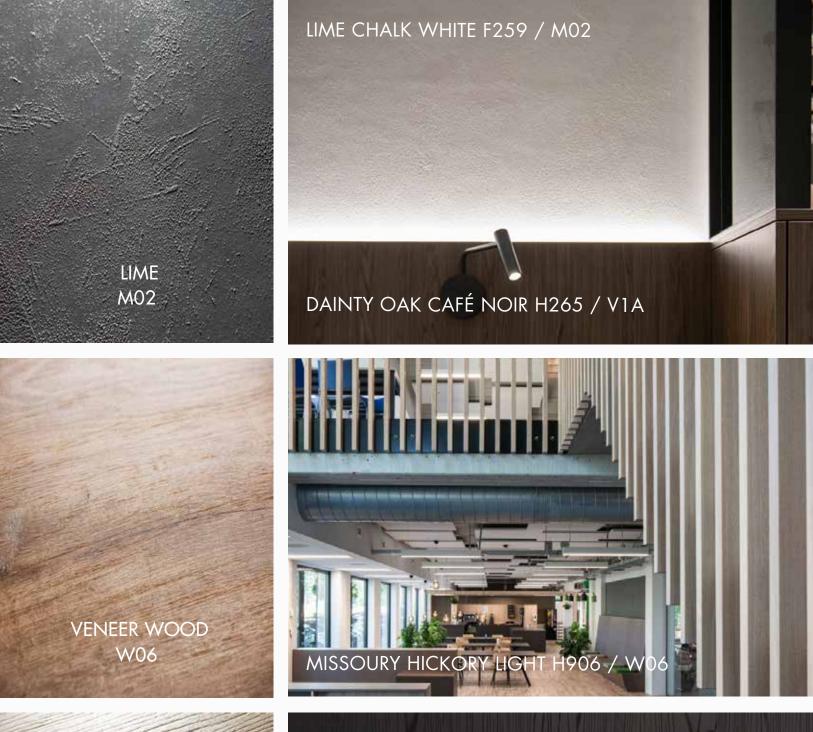

## Inspired by Architecture, Driven by Design

Unilin Evola is a high quality laminate and panel collection driven by design and inspired by architecture, nature and fashion.

Offering decors and textures using the newest technology so you neither see nor feel the difference between them and the authentic materials. The original designs and surface structures of Unilin Evola are developed and manufactured in Belgium.