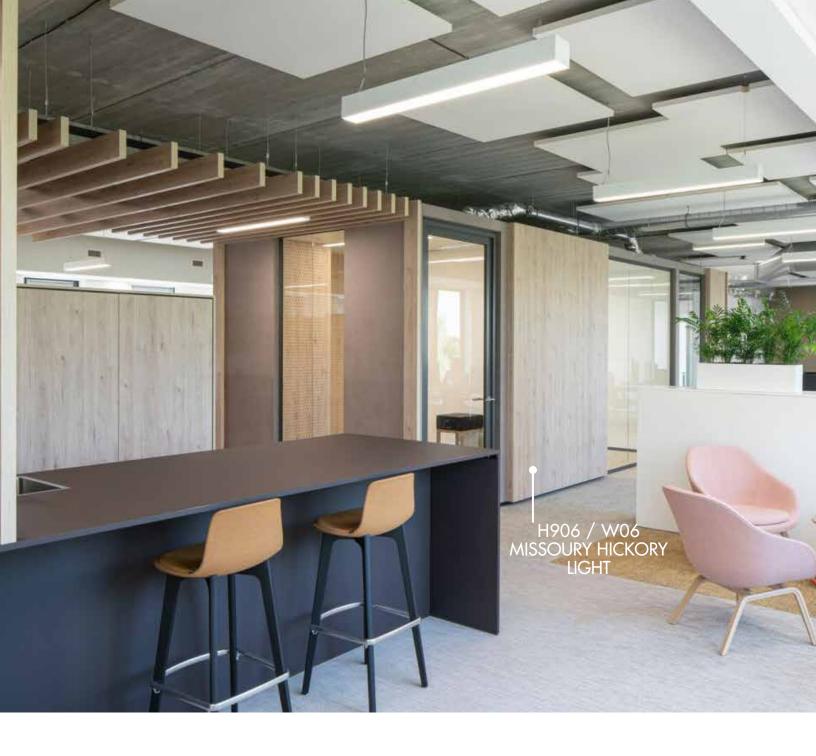

## Inspired by Architecture, Driven by Design

Unilin Evola is a high quality laminate and panel collection driven by design and inspired by architecture, nature and fashion.

Offering decors and textures using the newest technology so you neither see nor feel the difference between them and the authentic materials. The original designs and surface structures of Unilin Evola are developed and manufactured in Belgium.