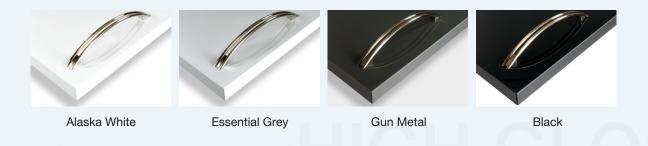

# **UNFINISHED EDGE PANELS**

- Available on G1S and G2S panels
- Matching edgebanding available
- Core: Premium MDF
- G1S back is colour matched TFL
- No minimum order size
- Minimum piece size 4" x 4"
- FSC® available on request

# FUSION EDGEBANDED PANELS OR COMPONENTS

- Available on G1S and G2S panels
- Ready-to-use
- No minimum order size
- Core: Premium MDF
- G1S back is matched TFL
- Matching edgebanding is available
- Minimum dimensions: 4" x 4"
- FSC® available on request
- Protected by peel coat on the face and fusion edgebanded items