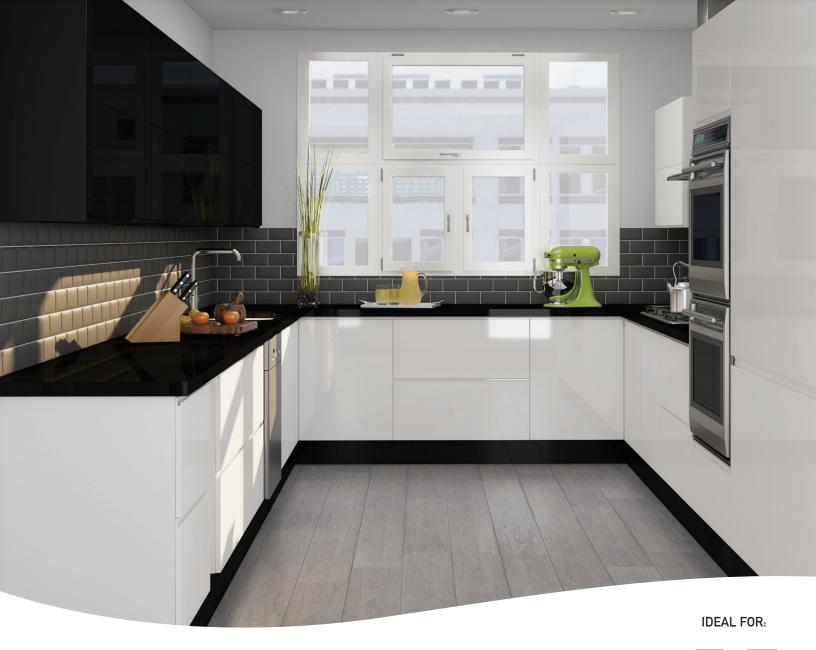

# WHICH RADIANCE PANEL IS BEST FOR YOU

## HIGH GLOSS PANELS (PET) Polyester

Integral Color | Superior Scratch & Mar Resistance | UV Stability

- Available as G1S or G2S
- Fantastic depth of color
- Mirror like finish with a perfect 91% Gloss Level
- · Economically create high end cabinet components
- Available in Super Scratch Resistant (SSR) hard coat finish
- Perfect for micro-living, single residence and multifamily cabinetry applications
- FSC® available on request
- Protected by a peel coat

## SUPER MATTE PANELS (PET) Polyester

Integral Color | Superior Scratch & Mar Resistance | Anti Finger Print Surface

- Features rich colors on a fine matte finish
- Provides a lustrous feel to create top flight cabinetry and millwork
- Available in hard coat finish with excellent scratch, mar, and stain resistance
- Premium surface with anti-finger print protection
- Perfect for micro-living, single residence and multifamily cabinetry applications
- FSC® available on request
- Protected by a peel coat