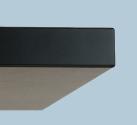

# FUSION EDGEBANDED PANELS OR COMPONENTS

- Available on G1S and G2S panels
- Ready-to-use
- No minimum order size
- Core: Premium MDF
- G1S back is matched TFL
- Matching edgebanding is available
- Minimum dimensions: 4" x 4"
- FSC® available on request
- Protected by peel coat on the face and fusion edgebanded items