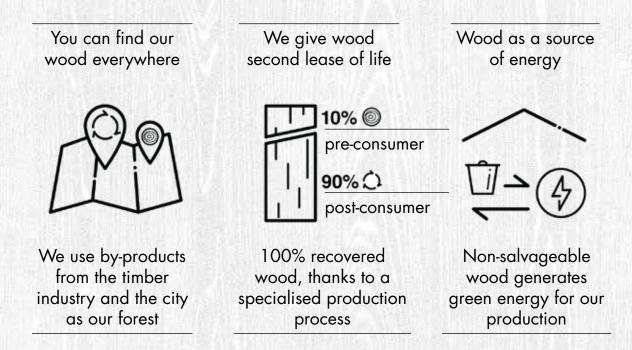

## 100% Recovered Wood

**Sustainability** is at the core of Unilin's production. As a pioneer in industrial recycling, wood is used as a renewable raw material but only 100% recovered wood is used to produce new, high quality panels.

When wood is incinerated or rots, CO2 is released into the atmosphere. We commit ourselves to keeping wood in circulation for as long as possible before we convert it into green energy ourselves. So by processing wood into high-quality panels, we save it from incineration and thus reduce CO2 emissions. Only when wood can no longer be given life as a product, we will convert it into green energy and further reduce our CO2 emissions in production.