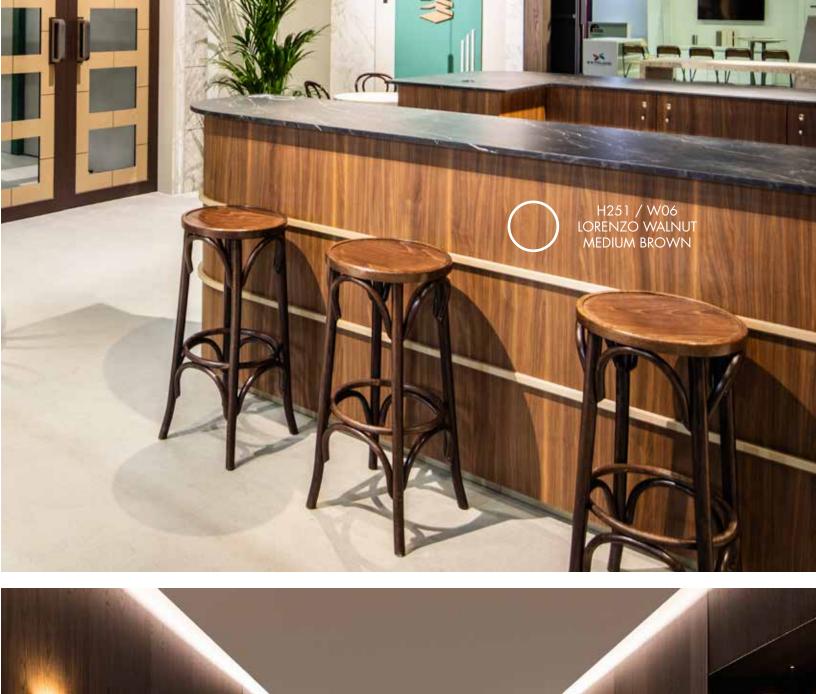

colours. textures. trends.

Unilin Evola translates the colours of life and nature bringing new levels of authenticity to decorative surfaces.



113 / W06 ELEGANT BLACK





313



#### LIME CHALK WHITE F259 / M02

### DAINTY OAK CAFÉ NOIR H265 / V1A



DAINTY OAK V1A

Page 4

VENEER WOOD W06

ELEGANT BLACK 113 / V1A

# Canadian Collection 2021 TFL STOCKING PROGRAM





### Inspired by Architecture, Driven by Design



Unilin Evola is a high quality laminate and panel collection driven by design and inspired by architecture, nature and fashion.





Offering decors and textures using the newest technology so you neither see nor feel the difference between them and the authentic materials. The original designs and surface structures of Unilin Evola are developed and manufactured in Belgium.

## 100% Recovered Wood

**Sustainability** is at the core of Unilin's production. As a pioneer in industrial recycling, wood is used as a renewable raw material but onl