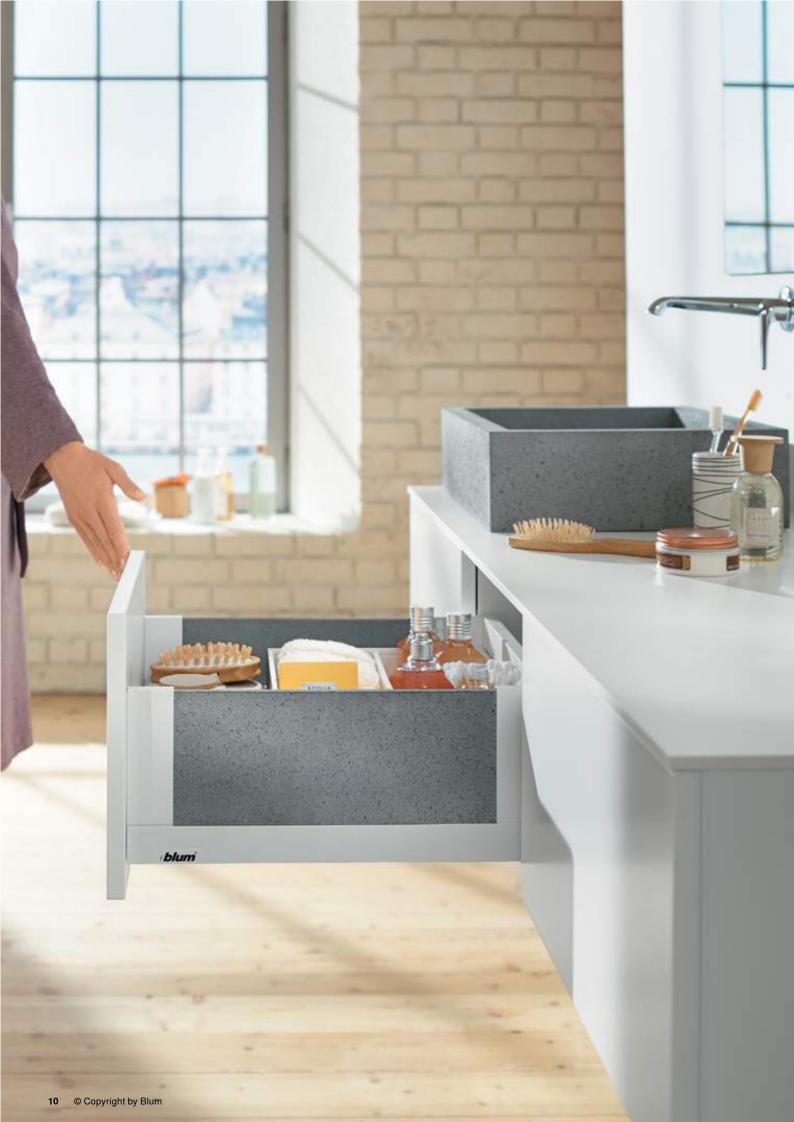

## **Universal – for all living areas**

LEGRABOX free can be placed in all living areas. A harmonious overall appearance is created which is not only beautiful, but practical too.

Proudly Supplied By

1-855-650-3265 I www.rugbyabp.com