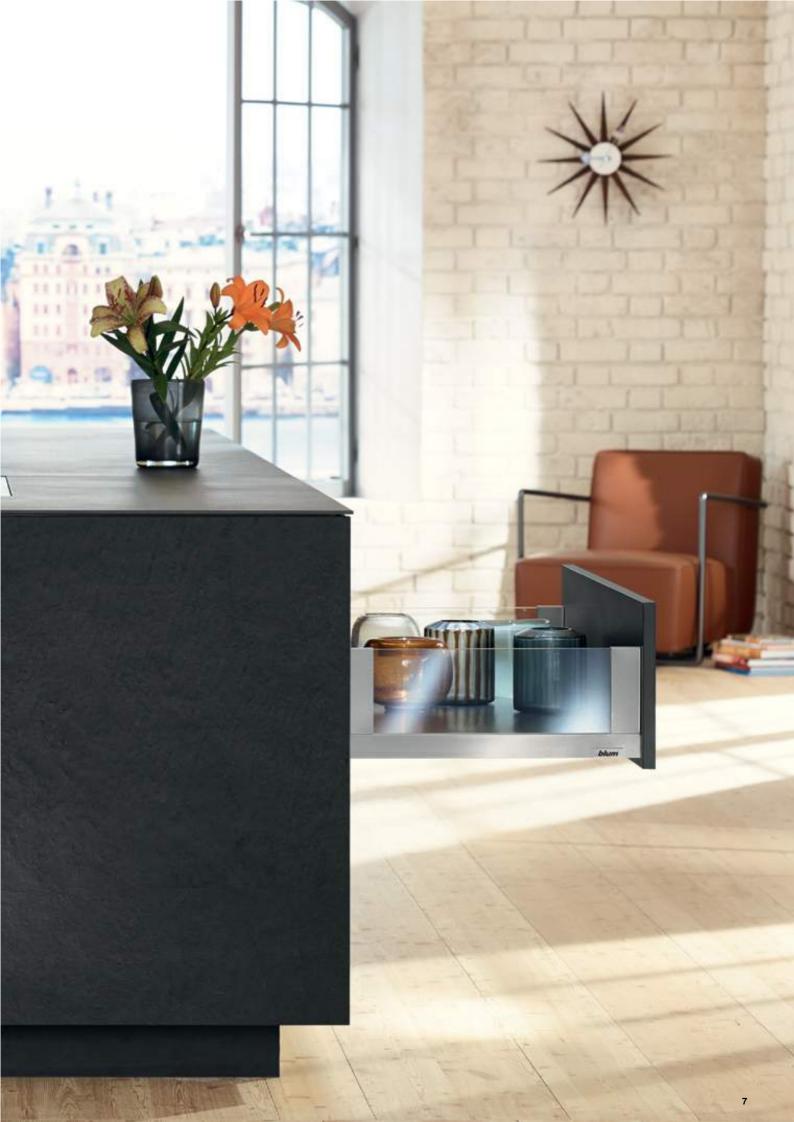

# Unique – the design

LEGRABOX free allows large-surface design elements to be integrated harmoniously and effectively into the furniture. Glass elements ensure an open and light overall appearance.

#### Free – the composition

Individual design preferences can be made a reality with LEGRABOX free. When choosing materials, the imagination can run wild meaning every piece of furniture is transformed into something special.