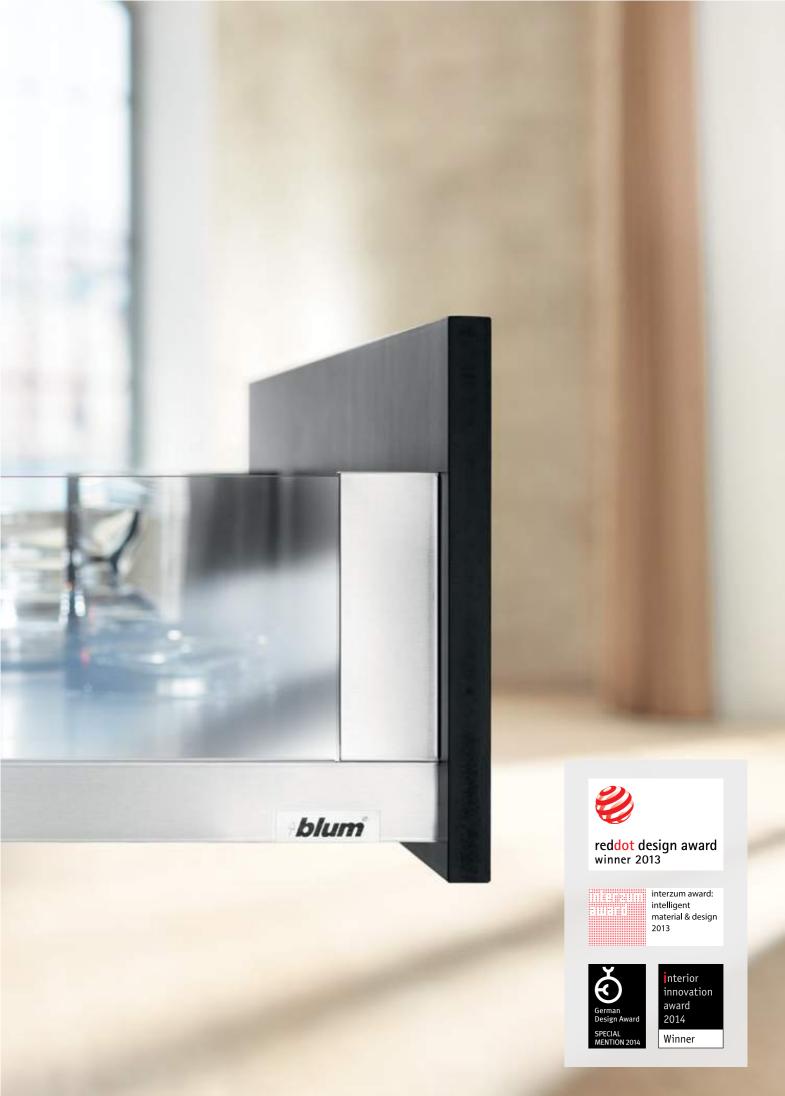

## **LEGRABOX** free

Room for individuality

blum

www.blum.com

# Unique – the design

LEGRABOX free allows large-surface design elements to be integrated harmoniously and effectively into the furniture. Glass elements ensure an open and light overall appearance.

#### Free – the composition

Individual design preferences can be made a reality with LEGRABOX free. When choosing materials, the imagination can run wild meaning every piece of furniture is transformed into something special.