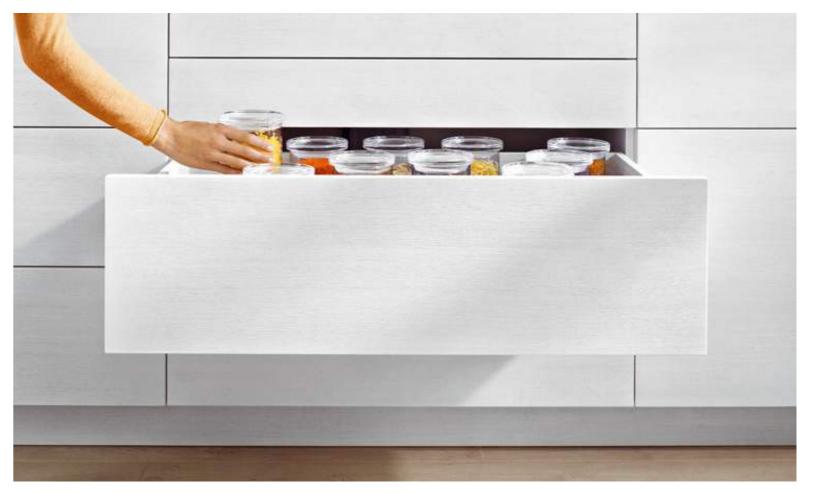

### **BOX systems**

Whether in the kitchen, living room, bathroom or office: drawers and pull-outs are a great way to provide an optimal over view and easy access to stored items.

The TANDEMBOX box system offers three different programme lines to fulfil individual customer wishes. The TANDEM smooth running action ensures high quality of motion and the integrated BLUMOTION dampening provides silent and effortless closing action. The SERVO-DRIVE electrical opening support system or the TIP-ON mechanical support system can be used for a handle-less design.

#### Function

- The box system is versatile and well-suited for all living areas. As a high fronted pull-out, inner pull-out, drawer, inner drawer or as the SPACE CORNER corner cabinet solution
- Full extensions provide a good view and easy access even into the farthest corner
- The ORGA-LINE inner dividing system provides numerous application options
- Wide and heavily-loaded pull-outs are easy to operate
- Easy opening of handle-less furniture from an opening support system