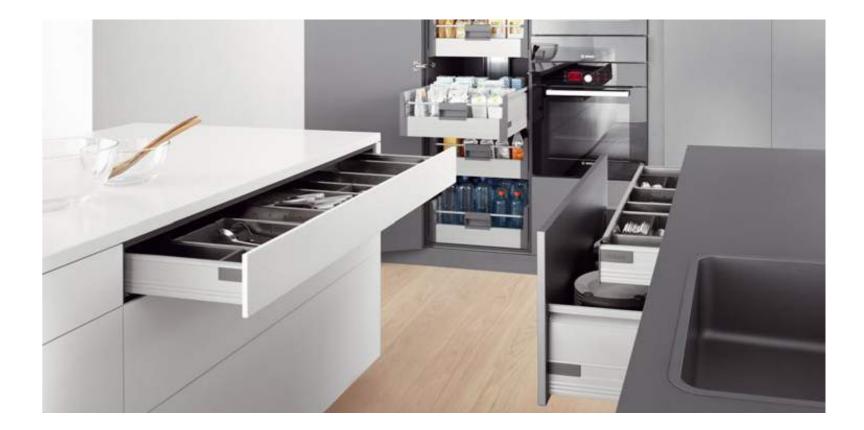

### **Runner systems**

Wooden drawers made by a tradesman or via industrial manufacturing, narrow, wide, low, high or square: Runner systems from Blum will win you over with their smooth running action even when heavily-loaded.

For a handle-less front design, an optional electrical or mechanical opening support system can be used. Thanks to the integrated BLUMOTION dampening, closing is silent and effortless. The ORGA-LINE inner dividing system provides organisation in the drawer.

#### Function

- Smooth and stable running action even when fully loaded
- Low sag values even for heavy pull-outs
- Silent and effortless closing action thanks to BLUMOTION
- The ORGA-LINE inner dividing system provides numerous application options
- Easy opening of handle-less fronts via an opening support system