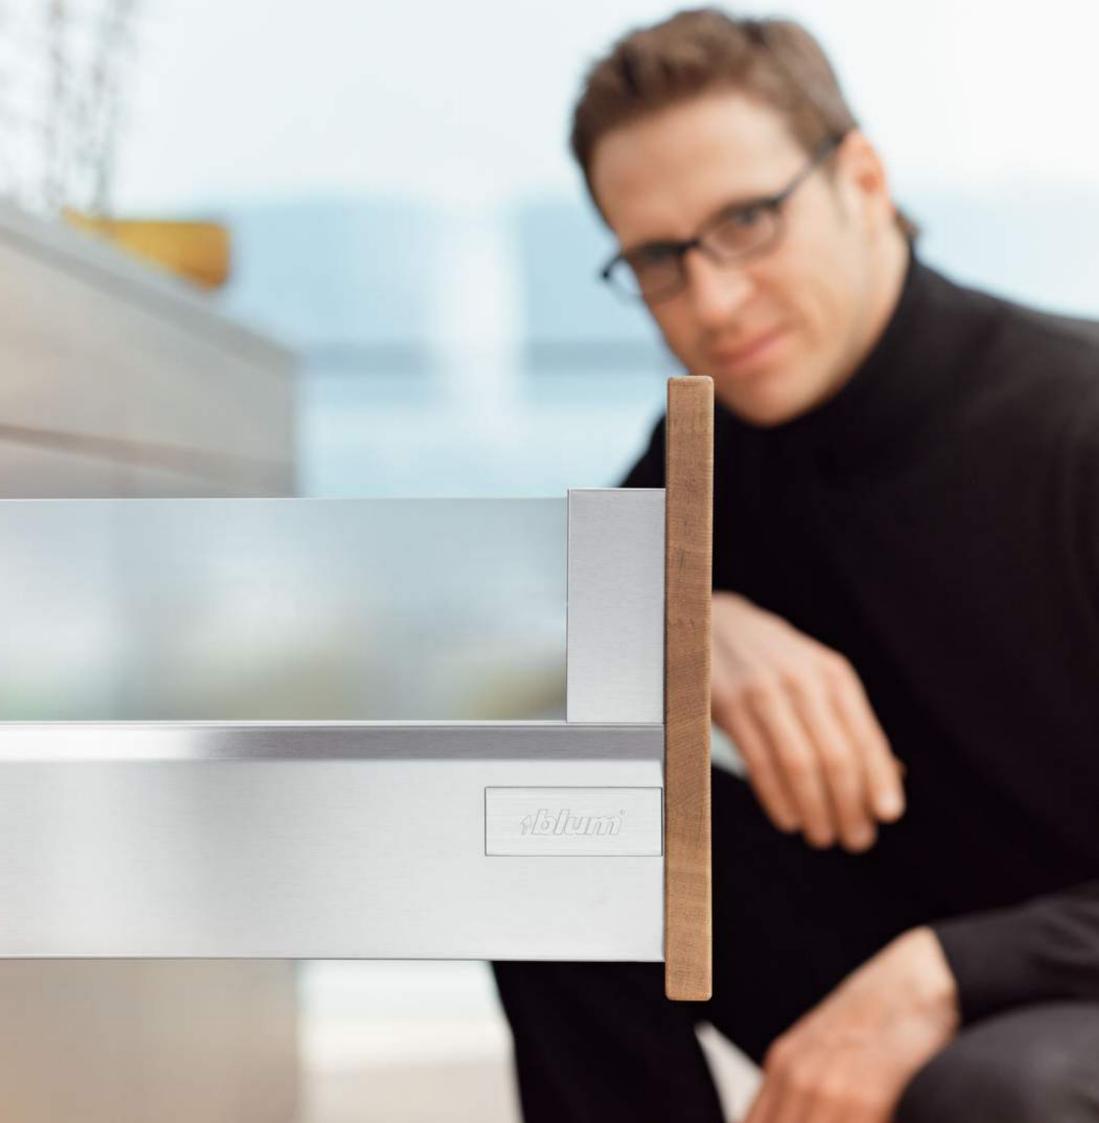

### Hinge systems

CLIP top hinges are available for many different opening angles and applications. They can be used with different door heights, thicknesses and materials as well as with glass and mirror doors. The easy 3-dimensional hinge setting feature makes it easy to get a uniform and precise gap design. And thanks to cover caps, adjustment and fixing screws are concealed.

Doors close silently and effortlessly with BLUMOTION dampening. This technology is now integrated into the CLIP top BLUMOTION hinge and is invisible to the furniture user.

More online: www.blum.com/cliptop

Form

12

Complex technology concentrated into the smallest space: Our BLUMOTION dampening is integrated into the hinge boss and invisible to the furniture user.

Individual design options for the cover cap on the hinge arm