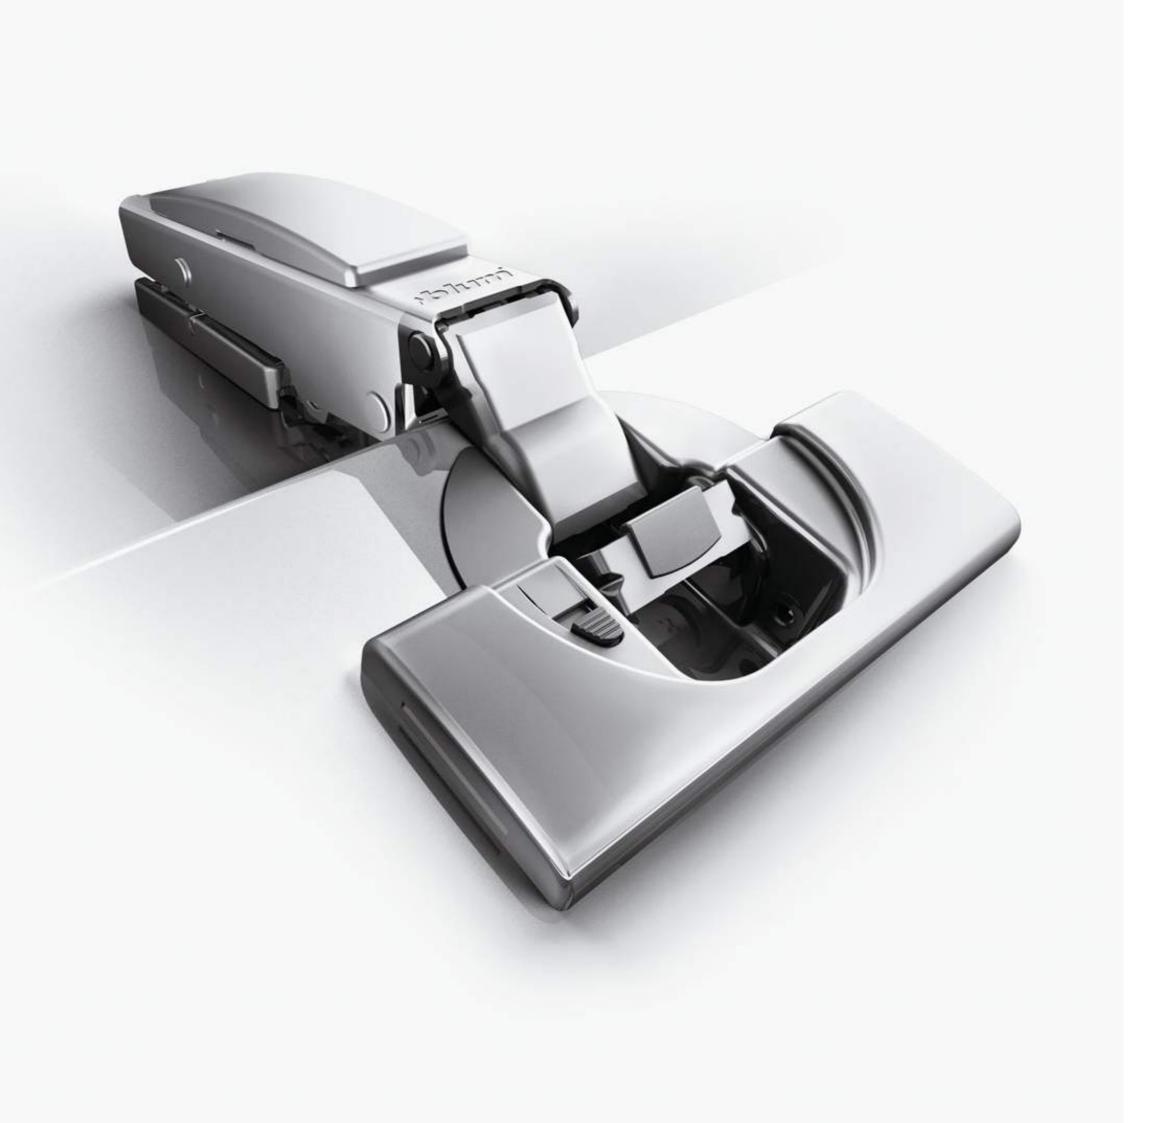

### Hinge systems

CLIP top hinges are available for many different opening angles and applications. They can be used with different door heights, thicknesses and materials as well as with glass and mirror doors. The easy 3-dimensional hinge setting feature makes it easy to get a uniform and precise gap design. And thanks to cover caps, adjustment and fixing screws are concealed.

Doors close silently and effortlessly with BLUMOTION dampening. This technology is now integrated into the CLIP top BLUMOTION hinge and is invisible to the furniture user.

More online: www.blum.com/cliptop

Form

12

Complex technology concentrated into the smallest space: Our BLUMOTION dampening is integrated into the hinge boss and invisible to the furniture user.

Individual design options for the cover cap on the hinge arm

#### Form

- Special hinges for glass, aluminium frame doors and many other special applications providing design freedom
- Easy adjustment option for a harmonious gap design
- Hinges for furniture with and without handles
- Hinges blend harmoniously and inconspicuously into the furniture interior