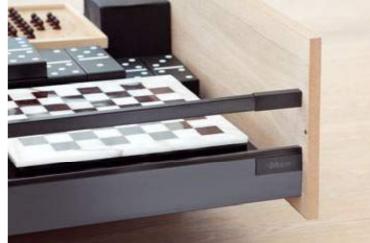

### **Runner systems**

Wooden drawers made by a tradesman or via industrial manufacturing, narrow, wide, low, high or square: Runner systems from Blum will win you over with their smooth running action even when heavily-loaded.

#### Form

- Runners are not visible to the furniture user
- Wide range of application options, e.g. pull-out surrounds, small drawers or extra wide pull-outs
- Precise gap design thanks to easy front adjustment
- Handle-design possible