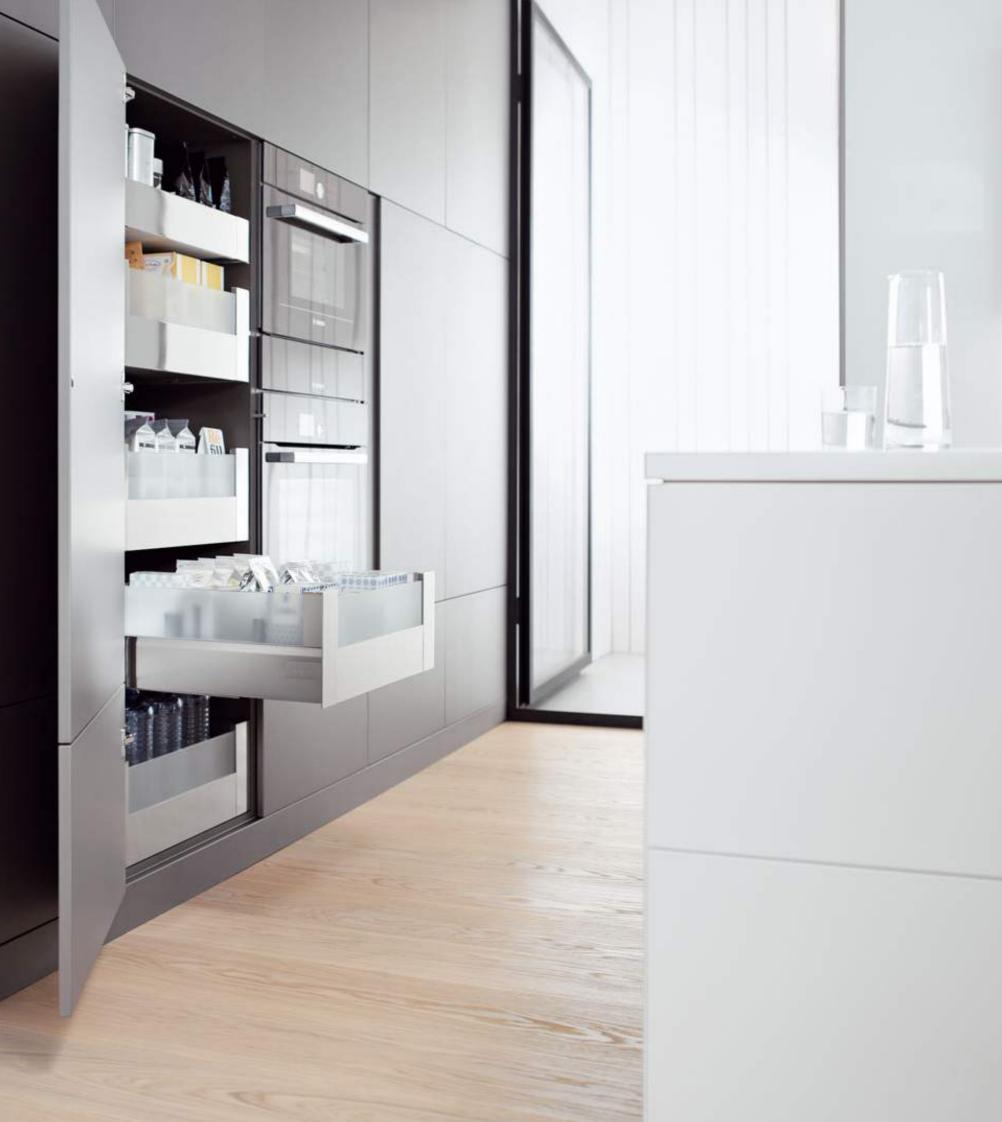

### **BOX systems**

Whether in the kitchen, living room, bathroom or office: drawers and pull-outs are a great way to provide an optimal over view and easy access to stored items.

The TANDEMBOX box system offers three different programme lines to fulfil individual customer wishes. The TANDEM smooth running action ensures high quality of motion and the integrated BLUMOTION dampening provides silent and effortless closing action. The SERVO-DRIVE electrical opening support system or the TIP-ON mechanical support system can be used for a handle-less design.

The ORGA-LINE inner dividing system provides extra overview and organisation in the drawer. This system is customised to the design of the three TANDEMBOX lines.

#### Function

- The box system is versatile and well-suited for all living areas. As a high fronted pull-out, inner pull-out, drawer, inner drawer or as the SPACE CORNER corner cabinet solution
- Full extensions provide a good view and easy access even into the farthest corner
- The ORGA-LINE inner dividing system provides numerous application options
- Wide and heavily-loaded pull-outs are easy to operate
- Easy opening of handle-less furniture from an opening support system