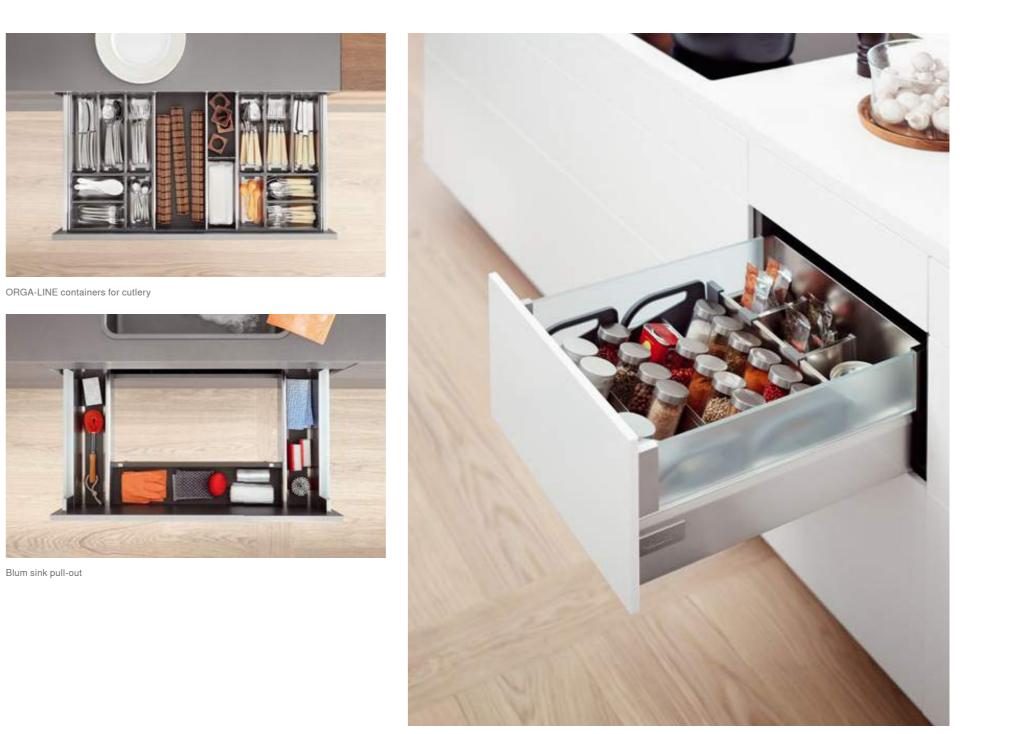

The ORGA-LINE inner dividing system provides extra overview and organisation in the drawer. This system is customised to the design of the three TANDEMBOX lines.

Pull-out with ORGA-LINE spice holder

00111000

41

Kitchen furniture sees regular intensive use over the years. High quality fitting systems play an important role in meeting the demands of everyday kitchen use for the lifetime of the furniture.

ORGA-LINE plate holder

ORGA-LINE for pots and lids

ORGA-LINE foil/film dispenser