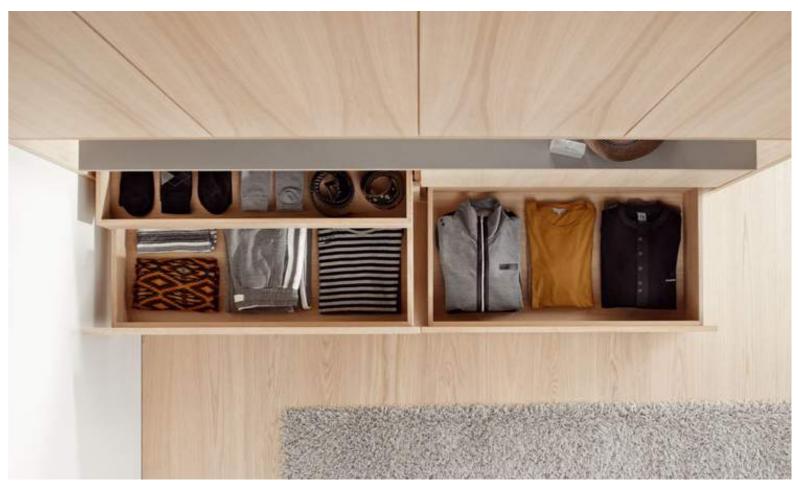

### **BOX systems**

Whether in the kitchen, living room, bathroom or office: drawers and pull-outs are a great way to provide an optimal over view and easy access to stored items.

The TANDEMBOX box system offers three different programme lines to fulfil individual customer wishes. The TANDEM smooth running action ensures high quality of motion and the integrated BLUMOTION dampening provides silent and effortless closing action. The SERVO-DRIVE electrical opening support system or the TIP-ON mechanical support system can be used for a handle-less design.

The ORGA-LINE inner dividing system provides extra overview and organisation in the drawer. This system is customised to the design of the three TANDEMBOX lines.

#### Function

- The box system is versatile and well-suited for all living areas. As a high fronted pull-out, inner pull-out, drawer, inner drawer or as the SPACE CORNER corner cabinet solution
- Full extensions provide a good view and easy access even into the farthest corner
- The ORGA-LINE inner dividing system provides numerous application options
- Wide and heavily-loaded pull-outs are easy to operate
- Easy opening of handle-less furniture from an opening support system