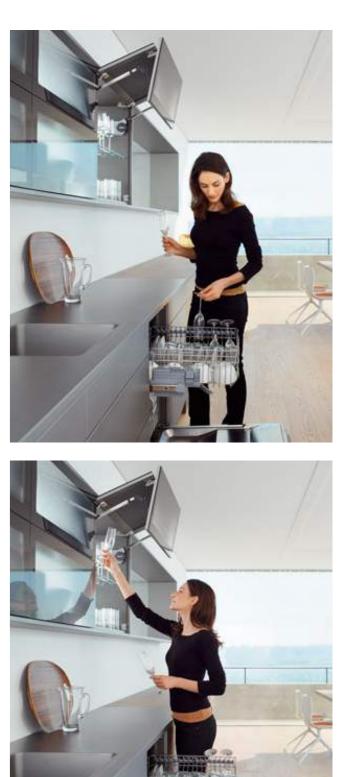

#### Ideal for handle-less furniture. Comfortable for furniture with handles.

Handle-less fronts are a major design trend; using the SERVO-DRIVE electrical opening support system, handle-less furniture can be opened easily. A light touch is enough - and lift systems, drawers and pull-outs open automatically with electrical support. This is especially practical for the waste bin pull-out. Because it can be opened when you hands are full, e.g. by pressing with your knee.

Lift systems open upwards, this means that they are not in the way of the user and enable easy access.