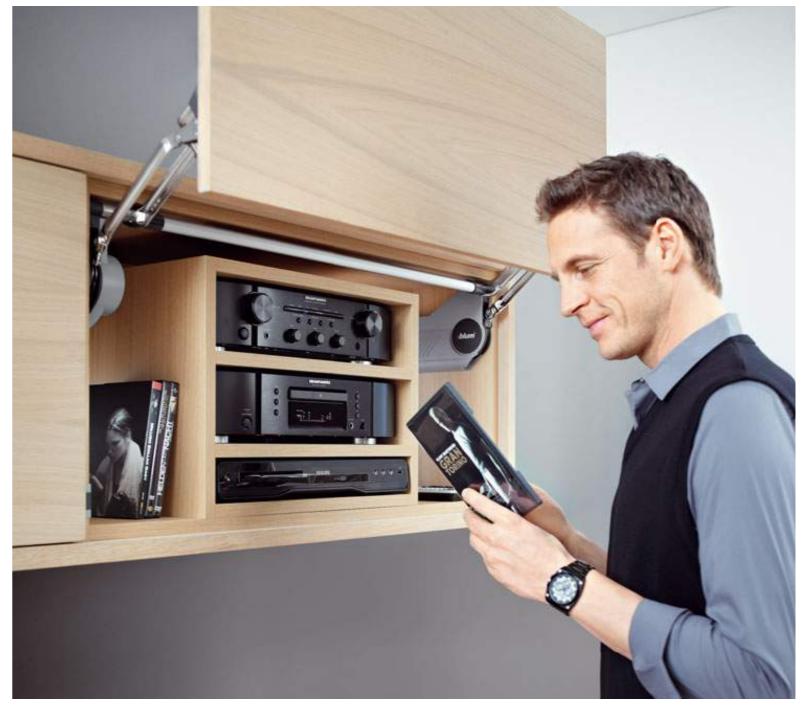

### Lift systems

Lift systems are an ideal ergonomic solution for wall units. Fronts open upwards to provide unhindered access to the cabinet interior.

The AVENTOS lift system is not only easy to use, it is also simple to install. Even heavy frontals open and close silently and effortlessly thanks to the integrated BLUMOTION dampening system.

AVENTOS in combination with SERVO-DRIVE can be used to create handle less designs that are a perfect balance between beauty and efficiency.

More online: www.blum.com/aventos