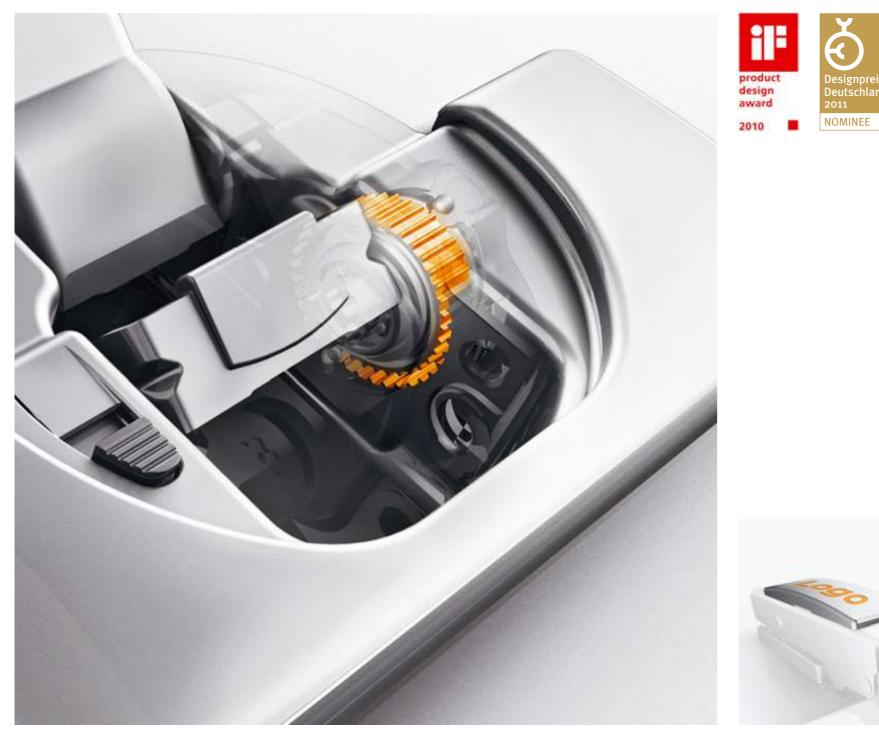

Form

12

Complex technology concentrated into the smallest space: Our BLUMOTION dampening is integrated into the hinge boss and invisible to the furniture user.

Individual design options for the cover cap on the hinge arm