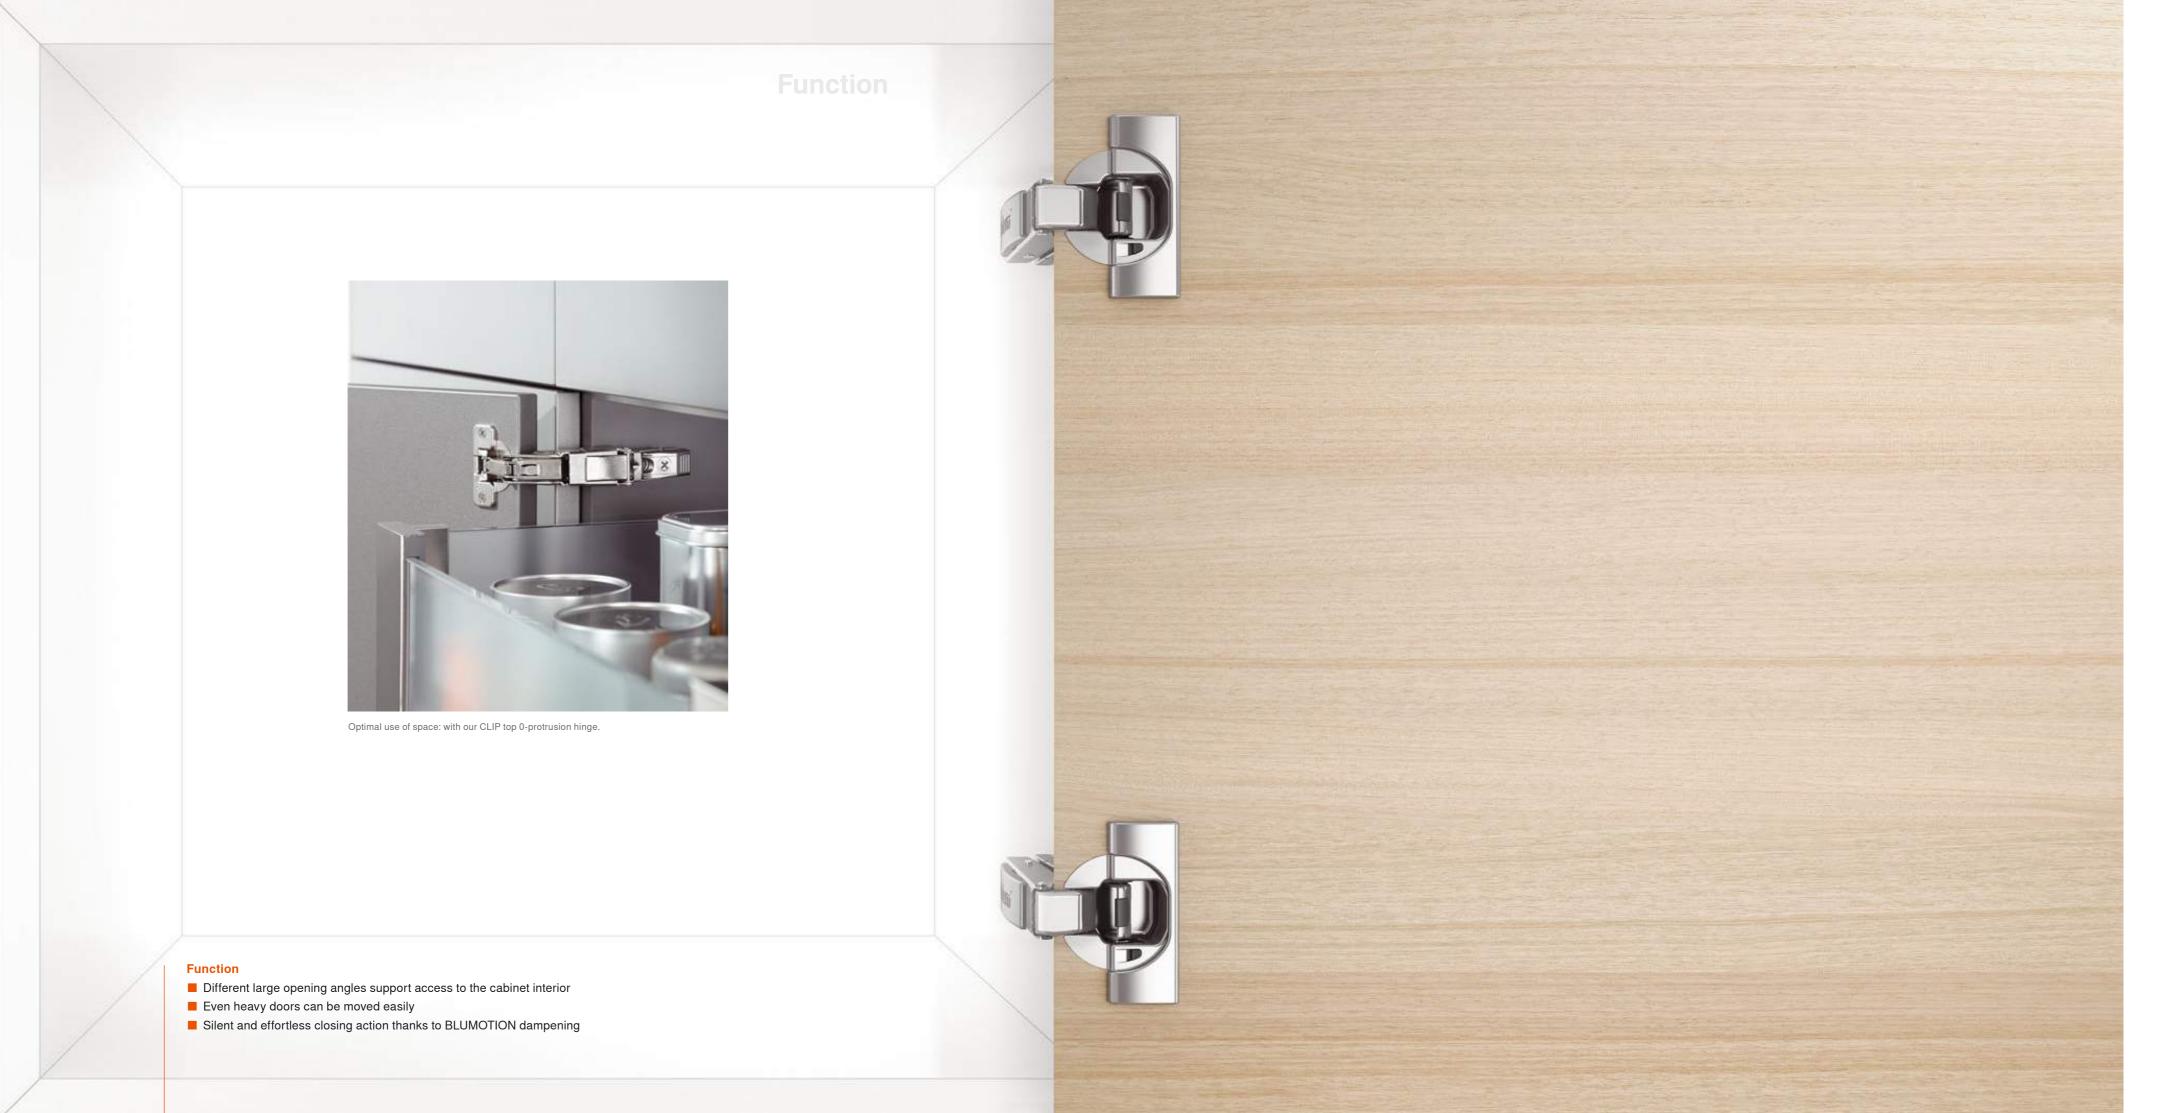

### Hinge systems

CLIP top hinges are available for many different opening angles and applications. They can be used with different door heights, thicknesses and materials as well as with glass and mirror doors. The easy 3-dimensional hinge setting feature makes it easy to get a uniform and precise gap design. And thanks to cover caps, adjustment and fixing screws are concealed.

Doors close silently and effortlessly with BLUMOTION dampening. This technology is now integrated into the CLIP top BLUMOTION hinge and is invisible to the furniture user.

More online: www.blum.com/cliptop

Form

12

Complex technology concentrated into the smallest space: Our BLUMOTION dampening is integrated into the hinge boss and invisible to the furniture user.

Individual design options for the cover cap on the hinge arm