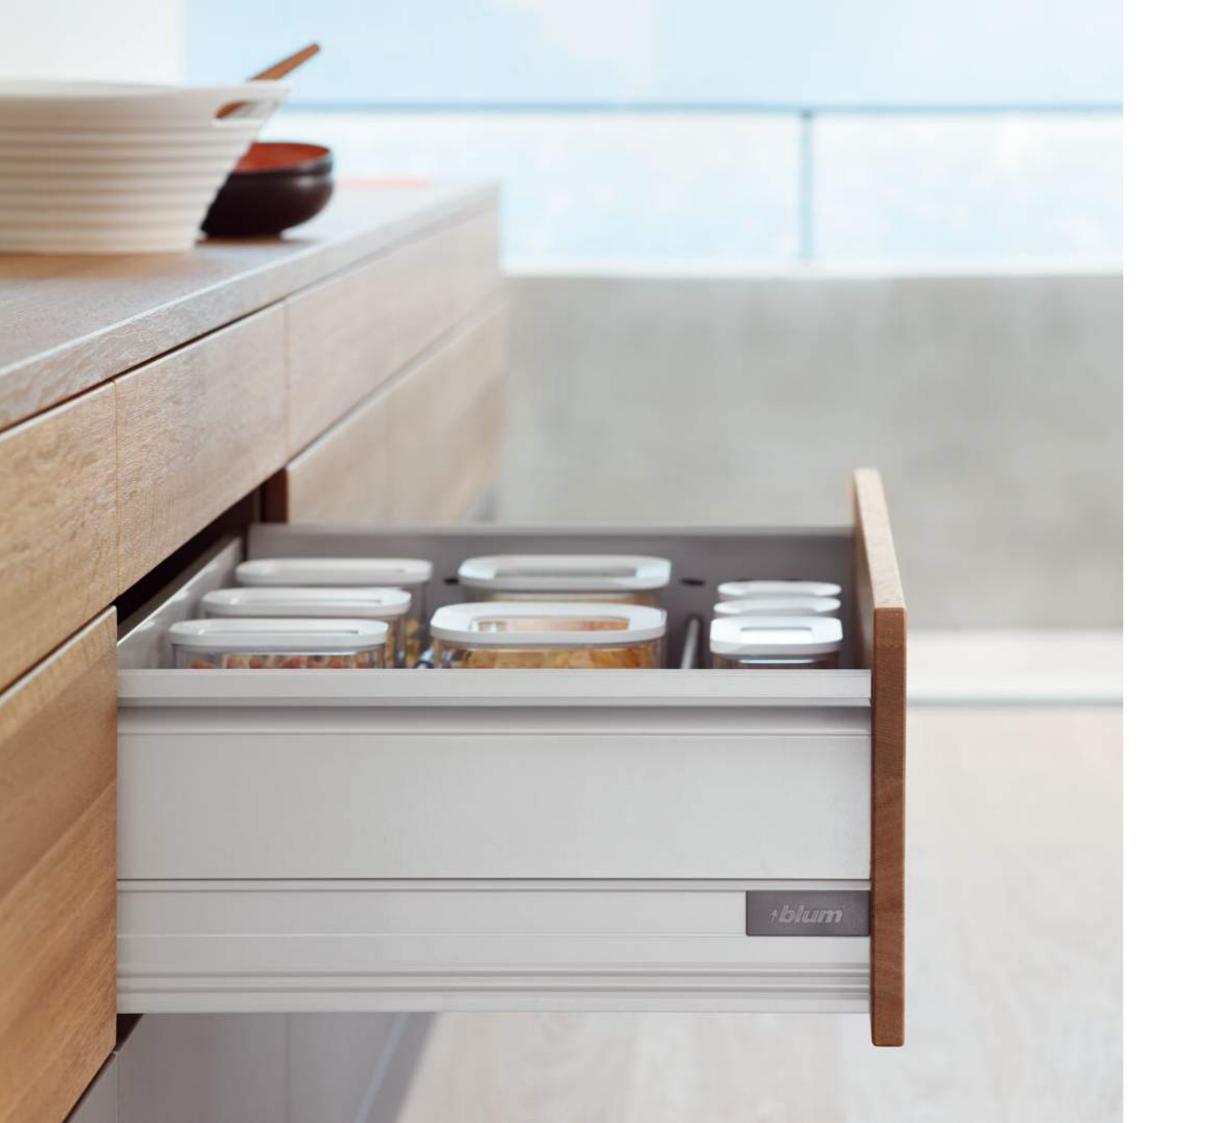

### **BOX systems**

Whether in the kitchen, living room, bathroom or office: drawers and pull-outs are a great way to provide an optimal over view and easy access to stored items.

The TANDEMBOX box system offers three different programme lines to fulfil individual customer wishes. The TANDEM smooth running action ensures high quality of motion and the integrated BLUMOTION dampening provides silent and effortless closing action. The SERVO-DRIVE electrical opening support system or the TIP-ON mechanical support system can be used for a handle-less design.

The ORGA-LINE inner dividing system provides extra overview and organisation in the drawer. This system is customised to the design of the three TANDEMBOX lines.

#### Function

- The box system is versatile and well-suited for all living areas. As a high fronted pull-out, inner pull-out, drawer, inner drawer or as the SPACE CORNER corner cabinet solution
- Full extensions provide a good view and easy access even into the farthest corner
- The ORGA-LINE inner dividing system provides numerous application options
- Wide and heavily-loaded pull-outs are easy to operate
- Easy opening of handle-less furniture from an opening support system