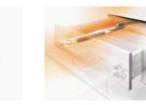

### **Runner systems**

Wooden drawers made by a tradesman or via industrial manufacturing, narrow, wide, low, high or square: Runner systems from Blum will win you over with their smooth running action even when heavily-loaded.

For a handle-less front design, an optional electrical or mechanical opening support system can be used. Thanks to the integrated BLUMOTION dampening, closing is silent and effortless. The ORGA-LINE inner dividing system provides organisation in the drawer.

#### Form

A concealed Blum runner system provides smooth running action.

#### Form

- Runners are not visible to the furniture user
- Wide range of application options, e.g. pull-out surrounds, small drawers or extra wide pull-outs
- Precise gap design thanks to easy front adjustment
- Handle-design possible