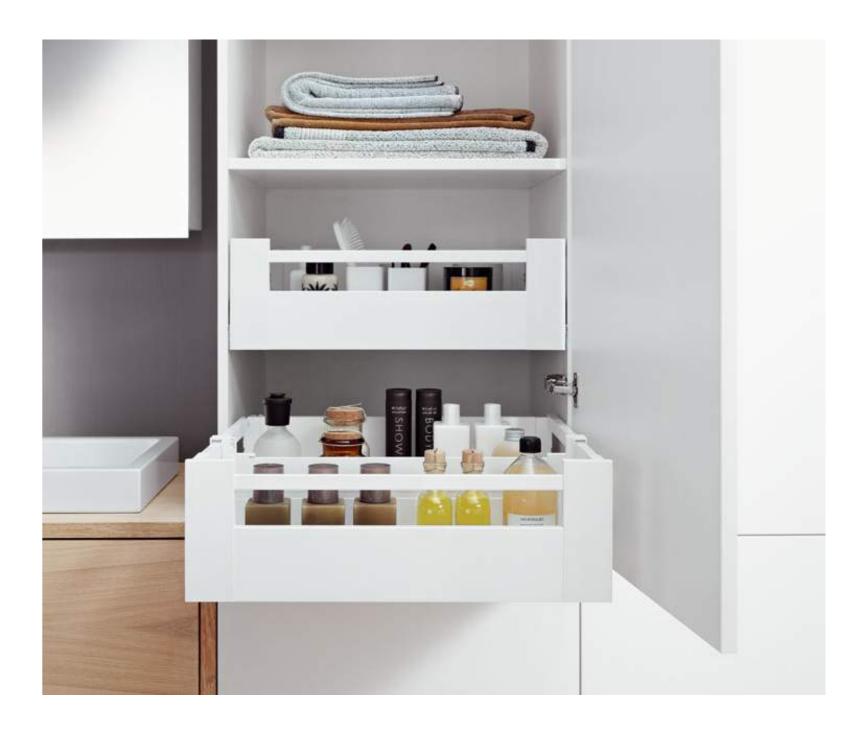

### **BOX systems**

Whether in the kitchen, living room, bathroom or office: drawers and pull-outs are a great way to provide an optimal over view and easy access to stored items.

The TANDEMBOX box system offers three different programme lines to fulfil individual customer wishes. The TANDEM smooth running action ensures high quality of motion and the integrated BLUMOTION dampening provides silent and effortless closing action. The SERVO-DRIVE electrical opening support system or the TIP-ON mechanical support system can be used for a handle-less design.

The ORGA-LINE inner dividing system provides extra overview and organisation in the drawer. This system is customised to the design of the three TANDEMBOX lines.

#### Bathroom

Furniture and their fittings come under special stresses from the high humidity in the bathroom.The zinc plated runners and nylon roller carriages offer the best protection against corrosion.The bathroom also requires furniture solutions that ensure optimal use of storage space. The ability to use wide drawers with short nominal lengths is a real advantage here. BLUMOTION also provides silent and effortless closing action in the bathroom.