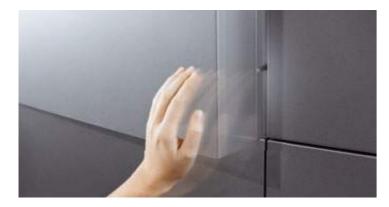

#### Ideal for handle-less furniture. Comfortable for furniture with handles.

Handle-less fronts are a major design trend; using the SERVO-DRIVE electrical opening support system, handle-less furniture can be opened easily. A light touch is enough - and lift systems, drawers and pull-outs open automatically with electrical support. This is especially practical for the waste bin pull-out. Because it can be opened when you hands are full, e.g. by pressing with your knee.

#### TIP-ON Mechanically-supported opening

Whether it's stay lifts, doors, drawers, or pull-outs: with TIP-ON, the mechanical opening support system, handle-less furniture can be used throughout the entire living area. TIP-ON cannot be combined with BLUMOTION dampening. Furniture is closed with a soft push or light press on the front.