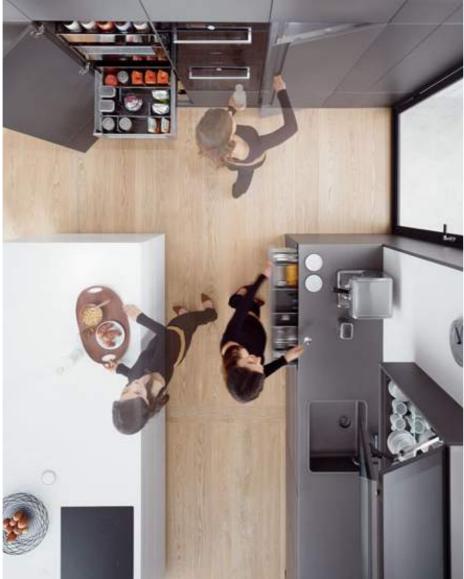

#### Workflow

Storage, preparation, replenishment are just a few of the many activities that take place in a kitchen. To avoid unnecessary paths, we recommend arranging the cabinets according to typical work flows in the kitchen. This sets up work areas or zones where items are stored in the zone in which they are actually used. High quality cabinet equipment and inner dividing systems then support easy access.

Things that are used most frequently should be quickly and easily accessible, ideally at mid-height. Things that are used less frequently should be stored at the top or at the bottom.

Planning in five kitchen zones reduces work paths and enables more fluid work flows.