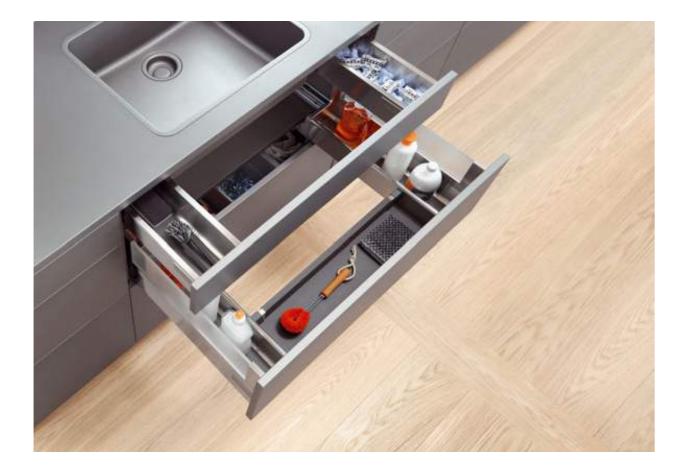

The ORGA-LINE inner dividing system provides extra overview and organisation in the drawer. This system is customised to the design of the three TANDEMBOX lines.

#### Function

- The box system is versatile and well-suited for all living areas. As a high fronted pull-out, inner pull-out, drawer, inner drawer or as the SPACE CORNER corner cabinet solution
- Full extensions provide a good view and easy access even into the farthest corner
- The ORGA-LINE inner dividing system provides numerous application options
- Wide and heavily-loaded pull-outs are easy to operate
- Easy opening of handle-less furniture from an opening support system

Pull-out with ORGA-LINE spice holder

00111000

41

Kitchen furniture sees regular intensive use over the years. High quality fitting systems play an important role in meeting the demands of everyday kitchen use for the lifetime of the furniture.

ORGA-LINE plate holder

ORGA-LINE for pots and lids

ORGA-LINE foil/film dispenser