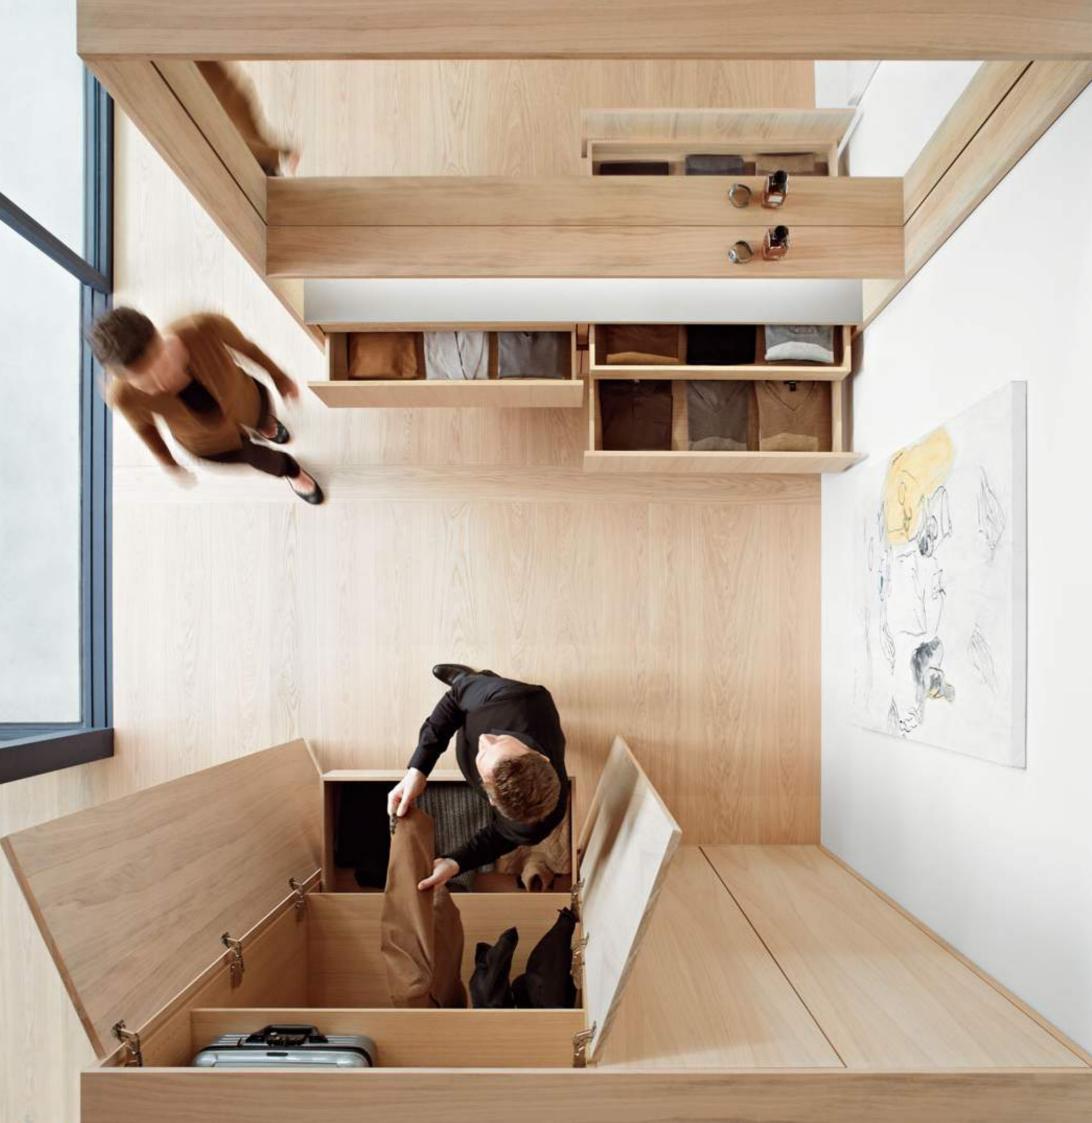

### **BOX systems**

Whether in the kitchen, living room, bathroom or office: drawers and pull-outs are a great way to provide an optimal over view and easy access to stored items.

The TANDEMBOX box system offers three different programme lines to fulfil individual customer wishes. The TANDEM smooth running action ensures high quality of motion and the integrated BLUMOTION dampening provides silent and effortless closing action. The SERVO-DRIVE electrical opening support system or the TIP-ON mechanical support system can be used for a handle-less design.

#### Function

- The box system is versatile and well-suited for all living areas. As a high fronted pull-out, inner pull-out, drawer, inner drawer or as the SPACE CORNER corner cabinet solution
- Full extensions provide a good view and easy access even into the farthest corner
- The ORGA-LINE inner dividing system provides numerous application options
- Wide and heavily-loaded pull-outs are easy to operate
- Easy opening of handle-less furniture from an opening support system

27

Full extensions provide a complete view and unhindered access even into the farthest corner.