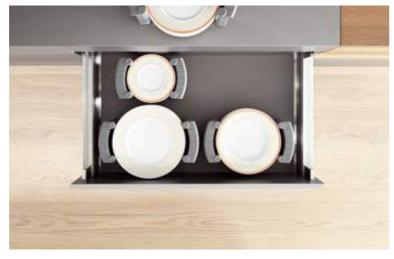

Pull-out with ORGA-LINE spice holder

00111000

41

Kitchen furniture sees regular intensive use over the years. High quality fitting systems play an important role in meeting the demands of everyday kitchen use for the lifetime of the furniture.

ORGA-LINE plate holder

ORGA-LINE for pots and lids

ORGA-LINE foil/film dispenser