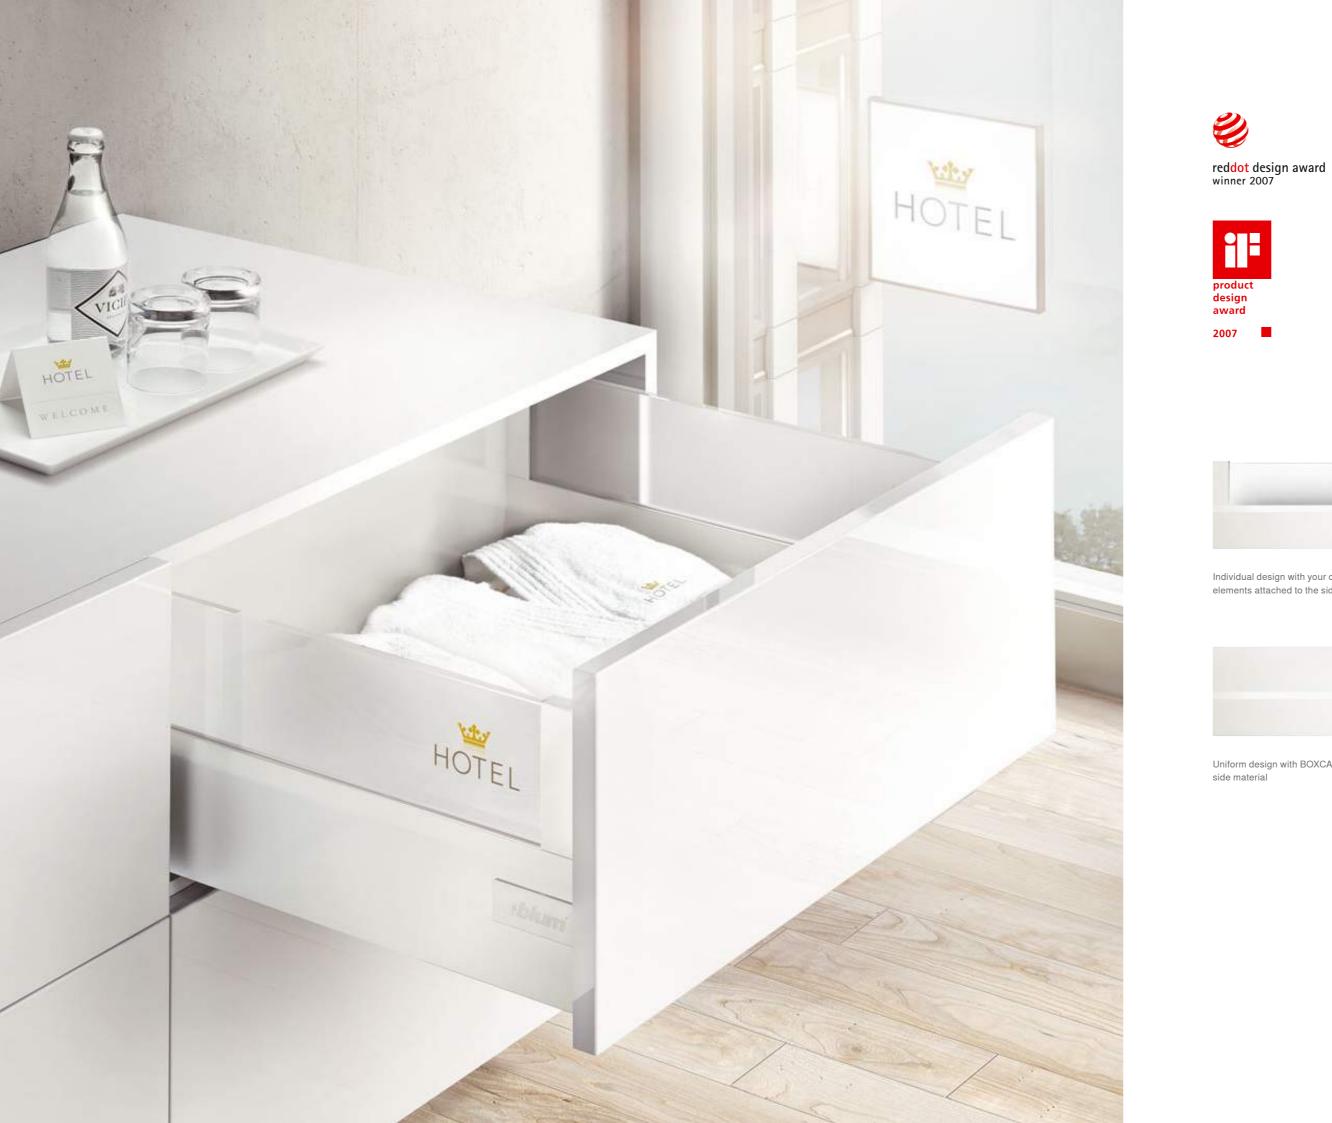

interzum award: intelligent material & design 2007

DYNAMIC SPACE

19

TANDEMBOX intivo Balance between beauty and flexibility

The TANDEMBOX intivo programme can fulfil individual design requirements. TANDEMBOX intivo combined with the drawer side add-on BOXCAP creates a timeless, simple and uniform appearance.

Alternatively combine TANDEMBOX intivo with BOXCOVER and a design element to experience infinite possibilities with materials such as glass, timber or leather.

#### More online: http://myintivo.blum.com

Individual design with your choice of design elements attached to the side of BOXCOVER

Uniform design with BOXCAP, a cap on the drawer side material

DYNAMIC SPACE