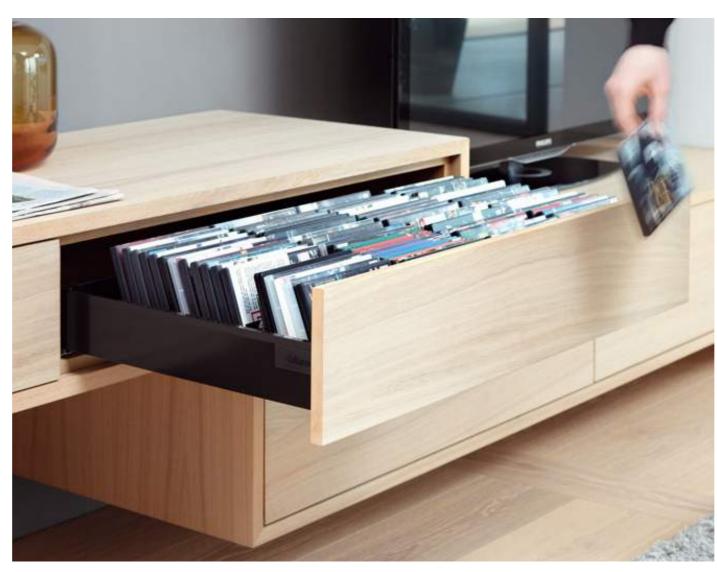

### **Runner systems**

Wooden drawers made by a tradesman or via industrial manufacturing, narrow, wide, low, high or square: Runner systems from Blum will win you over with their smooth running action even when heavily-loaded.

For a handle-less front design, an optional electrical or mechanical opening support system can be used. Thanks to the integrated BLUMOTION dampening, closing is silent and effortless. The ORGA-LINE inner dividing system provides organisation in the drawer.

#### Form

- Runners are not visible to the furniture user
- Wide range of application options, e.g. pull-out surrounds, small drawers or extra wide pull-outs
- Precise gap design thanks to easy front adjustment
- Handle-design possible