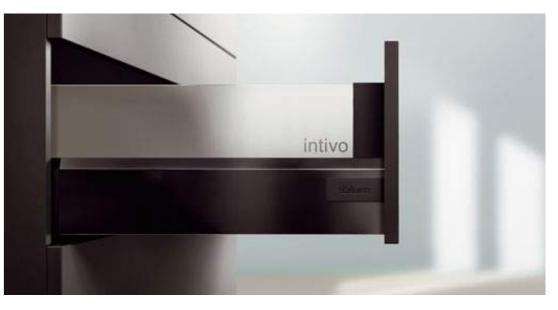

interzum award: intelligent material & design 2007

DYNAMIC SPACE

19

TANDEMBOX intivo Balance between beauty and flexibility

The TANDEMBOX intivo programme can fulfil individual design requirements. TANDEMBOX intivo combined with the drawer side add-on BOXCAP creates a timeless, simple and uniform appearance.

Alternatively combine TANDEMBOX intivo with BOXCOVER and a design element to experience infinite possibilities with materials such as glass, timber or leather.

#### More online: http://myintivo.blum.com

Individual design with your choice of design elements attached to the side of BOXCOVER

Uniform design with BOXCAP, a cap on the drawer side material

DYNAMIC SPACE