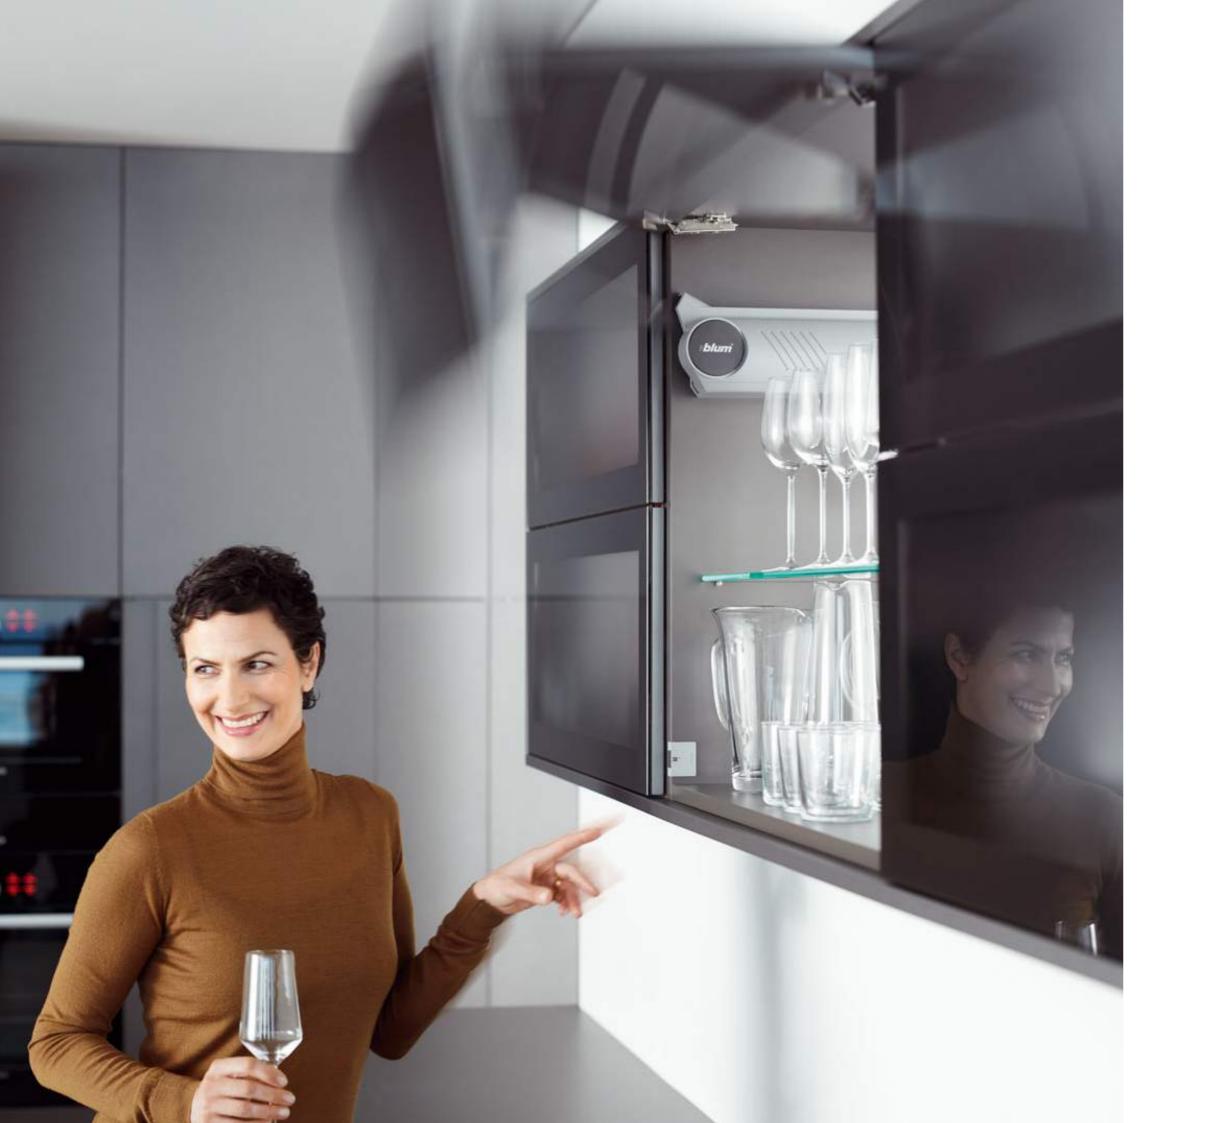

### Lift systems

Lift systems are an ideal ergonomic solution for wall units. Fronts open upwards to provide unhindered access to the cabinet interior.

The AVENTOS lift system is not only easy to use, it is also simple to install. Even heavy frontals open and close silently and effortlessly thanks to the integrated BLUMOTION dampening system.

AVENTOS in combination with SERVO-DRIVE can be used to create handle less designs that are a perfect balance between beauty and efficiency.

More online: www.blum.com/aventos

### Form

red<mark>dot</mark> design award winner 2008

> interzum award: intelligent material & design 2007

With AVENTOS, you can implement solutions with a large-area gap design as well as a horizontal gap.