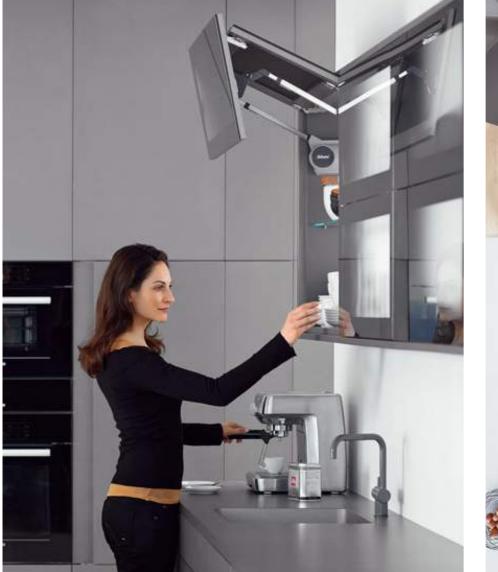

#### Workflow

Storage, preparation, replenishment are just a few of the many activities that take place in a kitchen. To avoid unnecessary paths, we recommend arranging the cabinets according to typical work flows in the kitchen. This sets up work areas or zones where items are stored in the zone in which they are actually used. High quality cabinet equipment and inner dividing systems then support easy access.

Things that are used most frequently should be quickly and easily accessible, ideally at mid-height. Things that are used less frequently should be stored at the top or at the bottom.

Planning in five kitchen zones reduces work paths and enables more fluid work flows.

Lift systems open upwards, this means that they are not in the way of the user and enable easy access.