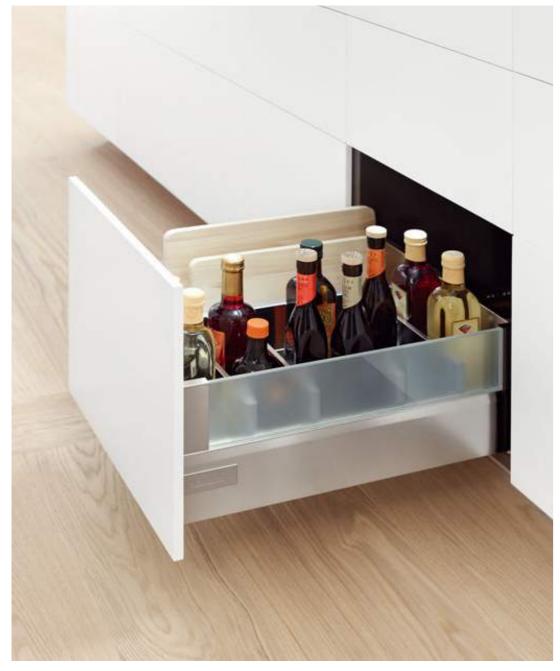

The ORGA-LINE inner dividing system provides extra overview and organisation in the drawer. This system is customised to the design of the three TANDEMBOX lines.

For a handle-less front design, an optional electrical or mechanical opening support system can be used. Thanks to the integrated BLUMOTION dampening, closing is silent and effortless. The ORGA-LINE inner dividing system provides organisation in the drawer.

#### Function

- Smooth and stable running action even when fully loaded
- Low sag values even for heavy pull-outs
- Silent and effortless closing action thanks to BLUMOTION
- The ORGA-LINE inner dividing system provides numerous application options
- Easy opening of handle-less fronts via an opening support system