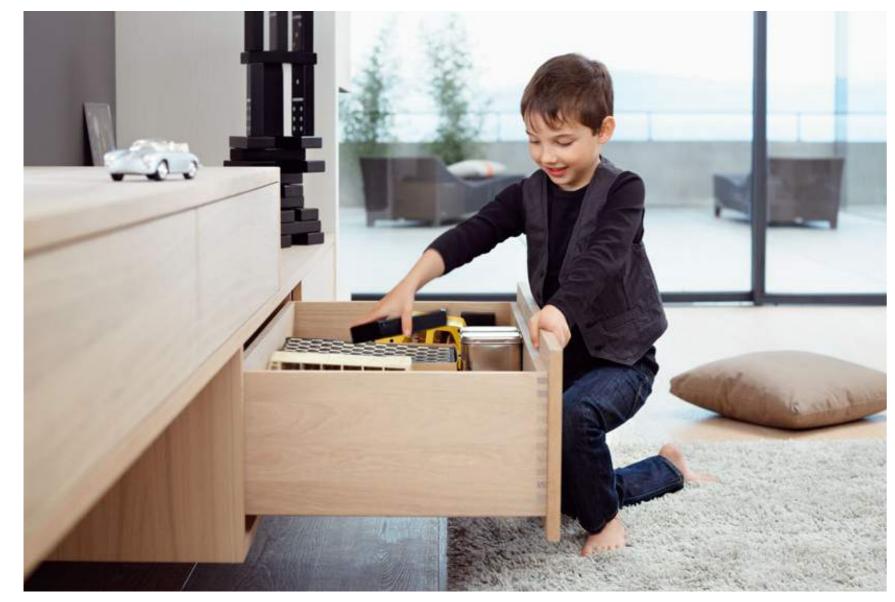

### **BOX systems**

Whether in the kitchen, living room, bathroom or office: drawers and pull-outs are a great way to provide an optimal over view and easy access to stored items.

The TANDEMBOX box system offers three different programme lines to fulfil individual customer wishes. The TANDEM smooth running action ensures high quality of motion and the integrated BLUMOTION dampening provides silent and effortless closing action. The SERVO-DRIVE electrical opening support system or the TIP-ON mechanical support system can be used for a handle-less design.

The ORGA-LINE inner dividing system provides extra overview and organisation in the drawer. This system is customised to the design of the three TANDEMBOX lines.

#### Function

- The box system is versatile and well-suited for all living areas. As a high fronted pull-out, inner pull-out, drawer, inner drawer or as the SPACE CORNER corner cabinet solution
- Full extensions provide a good view and easy access even into the farthest corner
- The ORGA-LINE inner dividing system provides numerous application options
- Wide and heavily-loaded pull-outs are easy to operate
- Easy opening of handle-less furniture from an opening support system