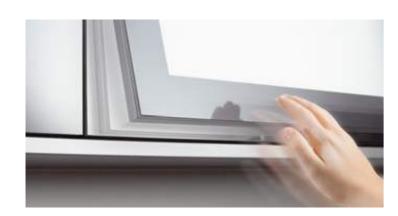

#### TIP-ON Mechanically-supported opening

Whether it's stay lifts, doors, drawers, or pull-outs: with TIP-ON, the mechanical opening support system, handle-less furniture can be used throughout the entire living area. TIP-ON cannot be combined with BLUMOTION dampening. Furniture is closed with a soft push or light press on the front.