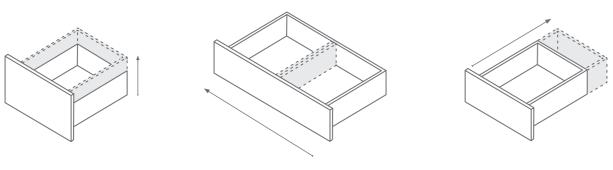

### **BOX systems**

Whether in the kitchen, living room, bathroom or office: drawers and pull-outs are a great way to provide an optimal over view and easy access to stored items.

The TANDEMBOX box system offers three different programme lines to fulfil individual customer wishes. The TANDEM smooth running action ensures high quality of motion and the integrated BLUMOTION dampening provides silent and effortless closing action. The SERVO-DRIVE electrical opening support system or the TIP-ON mechanical support system can be used for a handle-less design.

The ORGA-LINE inner dividing system provides extra overview and organisation in the drawer. This system is customised to the design of the three TANDEMBOX lines.

#### Form

- Wide range of design options from the three TANDEMBOX programme lines: different colours, materials and profile shapes
- Extra wide drawers and pull-outs are possible Handleless furniture design is possible
- Easy front adjustment for a precise gap design and clear lines

#### Function

- The box system is versatile and well-suited for all living areas. As a high fronted pull-out, inner pull-out, drawer, inner drawer or as the SPACE CORNER corner cabinet solution
- Full extensions provide a good view and easy access even into the farthest corner
- The ORGA-LINE inner dividing system provides numerous application options
- Wide and heavily-loaded pull-outs are easy to operate
- Easy opening of handle-less furniture from an opening support system