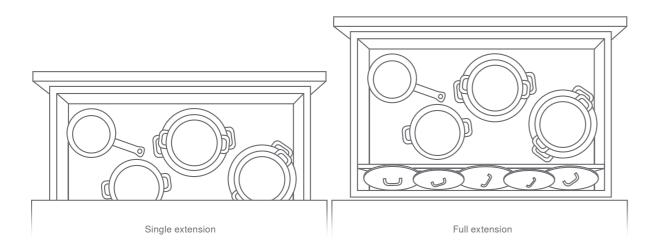

27

Full extensions provide a complete view and unhindered access even into the farthest corner.

#### Function

- Smooth and stable running action even when fully loaded
- Low sag values even for heavy pull-outs
- Silent and effortless closing action thanks to BLUMOTION
- The ORGA-LINE inner dividing system provides numerous application options
- Easy opening of handle-less fronts via an opening support system