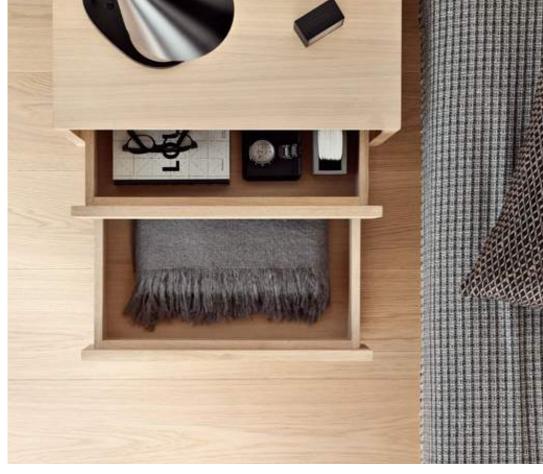

### **BOX systems**

Whether in the kitchen, living room, bathroom or office: drawers and pull-outs are a great way to provide an optimal over view and easy access to stored items.

The TANDEMBOX box system offers three different programme lines to fulfil individual customer wishes. The TANDEM smooth running action ensures high quality of motion and the integrated BLUMOTION dampening provides silent and effortless closing action. The SERVO-DRIVE electrical opening support system or the TIP-ON mechanical support system can be used for a handle-less design.

The ORGA-LINE inner dividing system provides extra overview and organisation in the drawer. This system is customised to the design of the three TANDEMBOX lines.

#### Function

- The box system is versatile and well-suited for all living areas. As a high fronted pull-out, inner pull-out, drawer, inner drawer or as the SPACE CORNER corner cabinet solution
- Full extensions provide a good view and easy access even into the farthest corner
- The ORGA-LINE inner dividing system provides numerous application options
- Wide and heavily-loaded pull-outs are easy to operate
- Easy opening of handle-less furniture from an opening support system