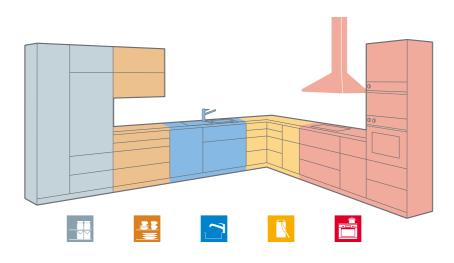

### Living environments

Every living area has different requirements when it comes to furniture form and function. With our extensive programme, we offer a number of solutions for any domestic or commercial space, whether it's the kitchen, bedroom, living room, bathroom, hall or shop.

#### Kitchens

The melding of living and eating areas is the trend. That's why kitchen design is becoming more and more important. However, the functional side of the kitchen should also not be neglected. Blum can support this with numerous practical solutions.