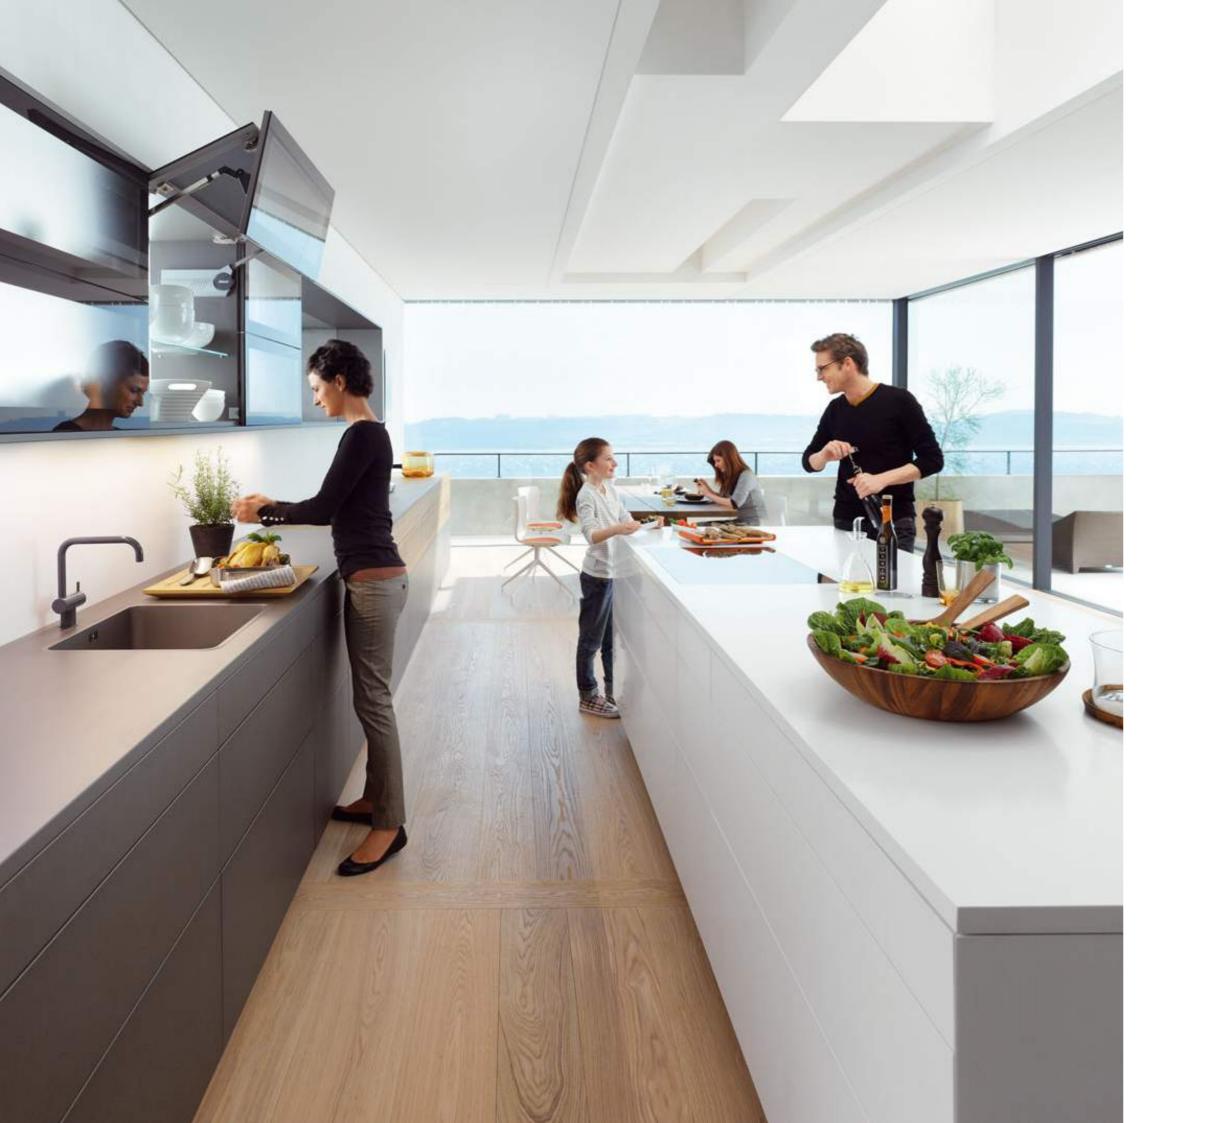

#### Kitchens

The melding of living and eating areas is the trend. That's why kitchen design is becoming more and more important. However, the functional side of the kitchen should also not be neglected. Blum can support this with numerous practical solutions.

Pull-out with ORGA-LINE spice holder

00111000

41

Kitchen furniture sees regular intensive use over the years. High quality fitting systems play an important role in meeting the demands of everyday kitchen use for the lifetime of the furniture.

ORGA-LINE plate holder

ORGA-LINE for pots and lids

ORGA-LINE foil/film dispenser