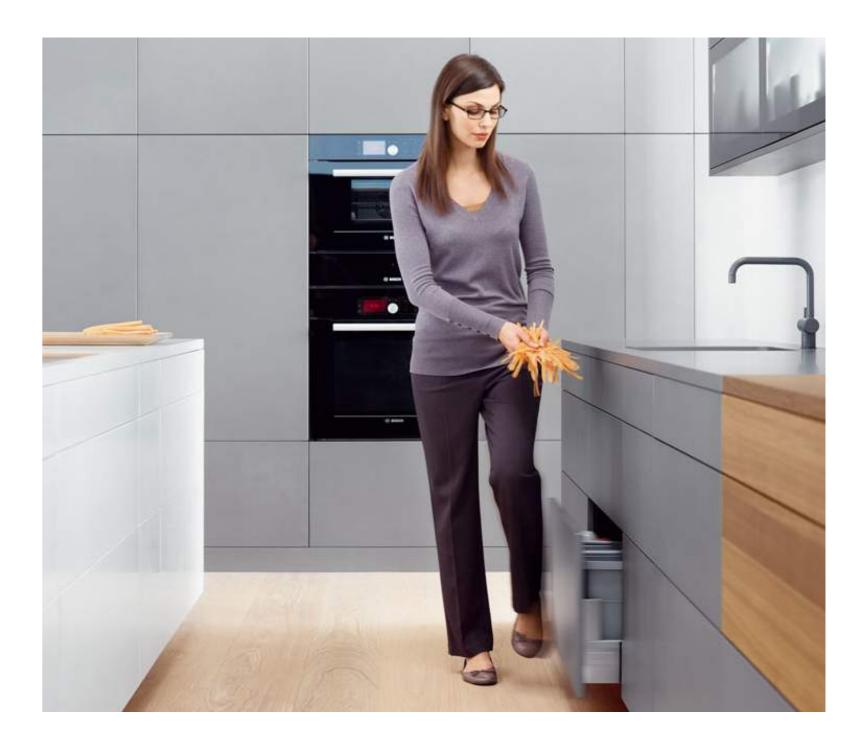

#### Ideal for handle-less furniture. Comfortable for furniture with handles.

Handle-less fronts are a major design trend; using the SERVO-DRIVE electrical opening support system, handle-less furniture can be opened easily. A light touch is enough - and lift systems, drawers and pull-outs open automatically with electrical support. This is especially practical for the waste bin pull-out. Because it can be opened when you hands are full, e.g. by pressing with your knee.

Shelves should be avoided in the base cabinet.

Box systems in the base cabinet ensure a good view and easy access.