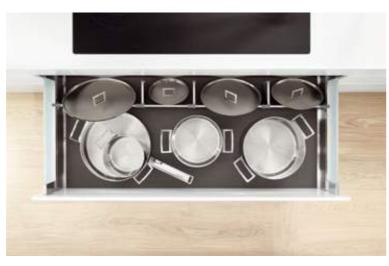

Pull-out with ORGA-LINE spice holder

00111000

41

Kitchen furniture sees regular intensive use over the years. High quality fitting systems play an important role in meeting the demands of everyday kitchen use for the lifetime of the furniture.

ORGA-LINE plate holder

ORGA-LINE for pots and lids

ORGA-LINE foil/film dispenser