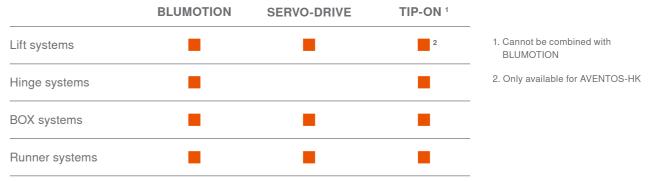

### Our SERVO-DRIVE and TIP-ON opening support systems as well as BLUMOTION are available for these systems.