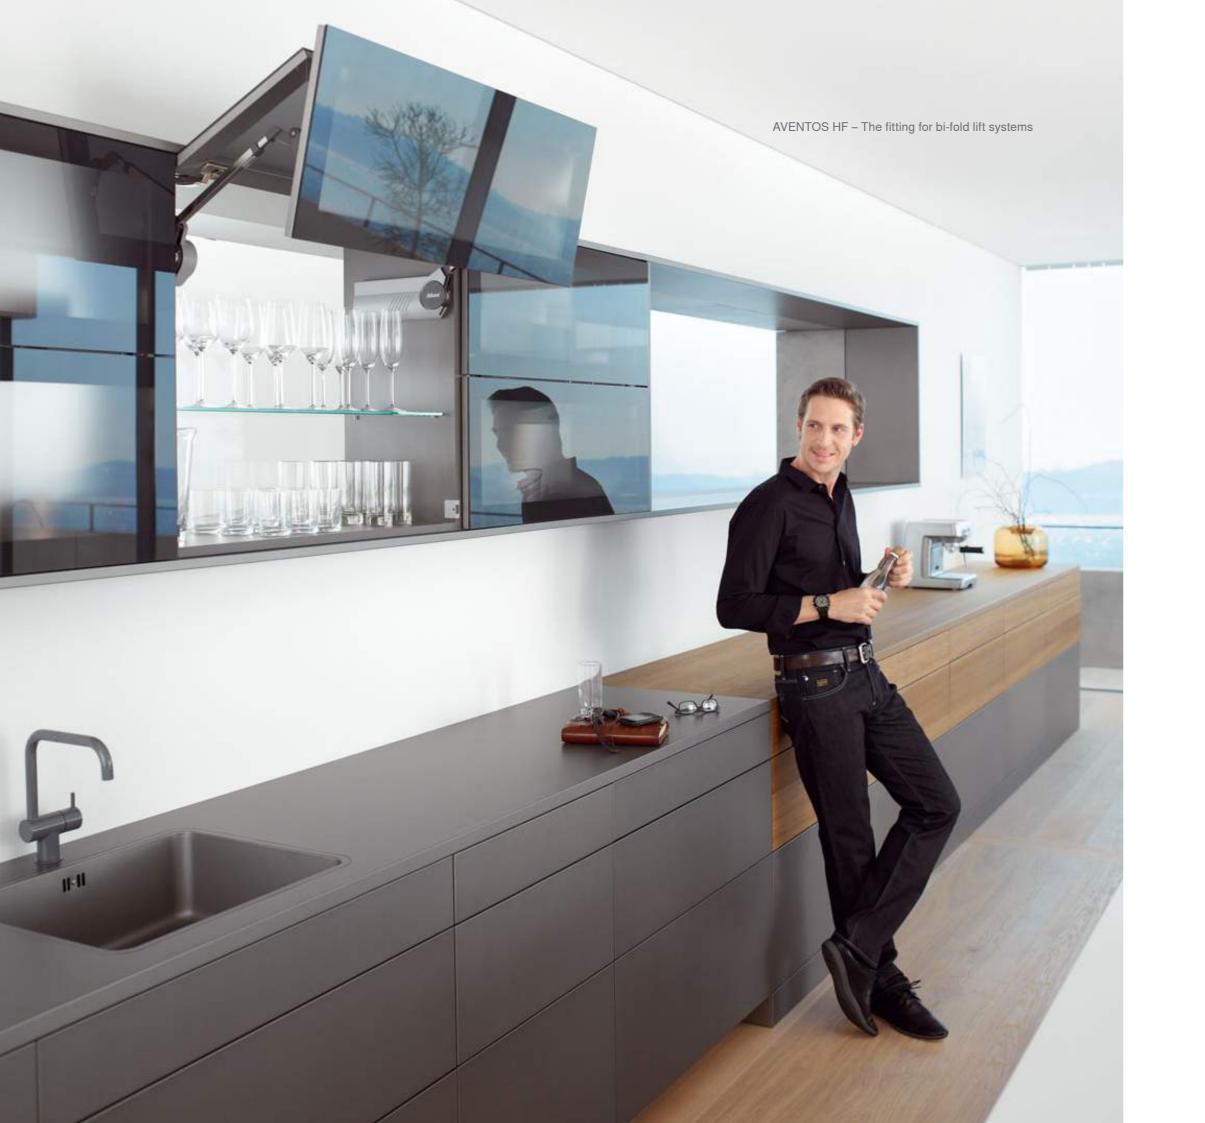

### Lift systems

Lift systems are an ideal ergonomic solution for wall units. Fronts open upwards to provide unhindered access to the cabinet interior.

The AVENTOS lift system is not only easy to use, it is also simple to install. Even heavy frontals open and close silently and effortlessly thanks to the integrated BLUMOTION dampening system.

AVENTOS in combination with SERVO-DRIVE can be used to create handle less designs that are a perfect balance between beauty and efficiency.

More online: www.blum.com/aventos

### Form

red<mark>dot</mark> design award winner 2008

> interzum award: intelligent material & design 2007

With AVENTOS, you can implement solutions with a large-area gap design as well as a horizontal gap.

AVENTOS HFAVENTOS HSBi-fold lift system: Two-part front folds upUp & over lift system:

AVENTOS HS Up & over lift system: Single front swings up over the cabinet

AVENTOS HL

Lift up: Single front lifts up parallel