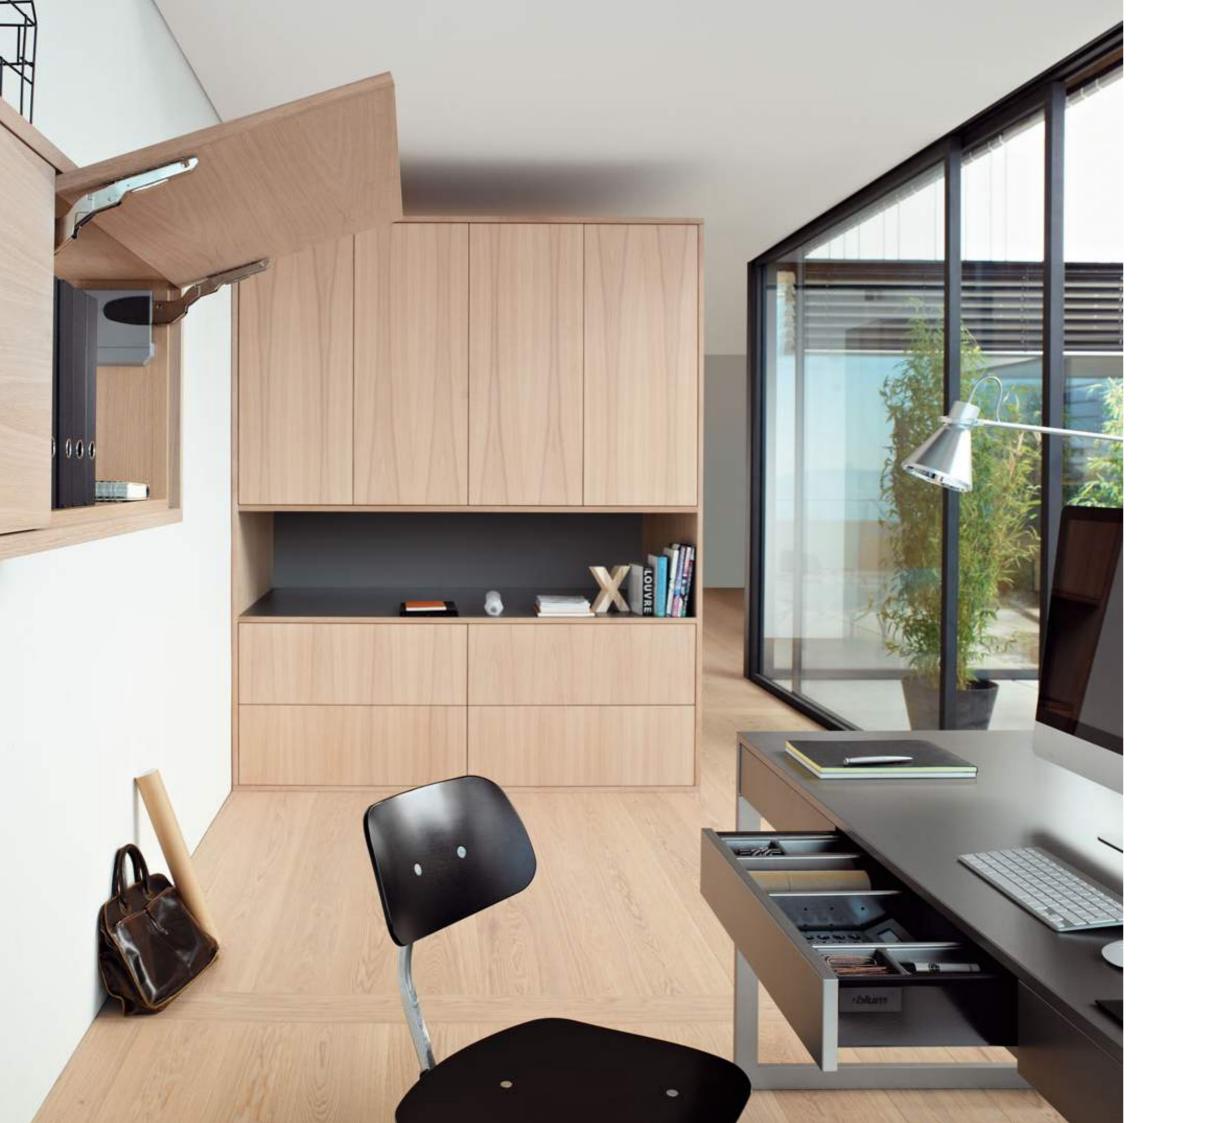

### Lift systems

Lift systems are an ideal ergonomic solution for wall units. Fronts open upwards to provide unhindered access to the cabinet interior.

The AVENTOS lift system is not only easy to use, it is also simple to install. Even heavy frontals open and close silently and effortlessly thanks to the integrated BLUMOTION dampening system.

### **BOX systems**

Whether in the kitchen, living room, bathroom or office: drawers and pull-outs are a great way to provide an optimal over view and easy access to stored items.

The TANDEMBOX box system offers three different programme lines to fulfil individual customer wishes. The TANDEM smooth running action ensures high quality of motion and the integrated BLUMOTION dampening provides silent and effortless closing action. The SERVO-DRIVE electrical opening support system or the TIP-ON mechanical support system can be used for a handle-less design.

#### Office, shop and hall

The right presentation also requires the right frame. High quality fittings system are part of this.

Sunglasses, keys, jackets or shoes – hall furniture needs to be able to store all kinds of different things.