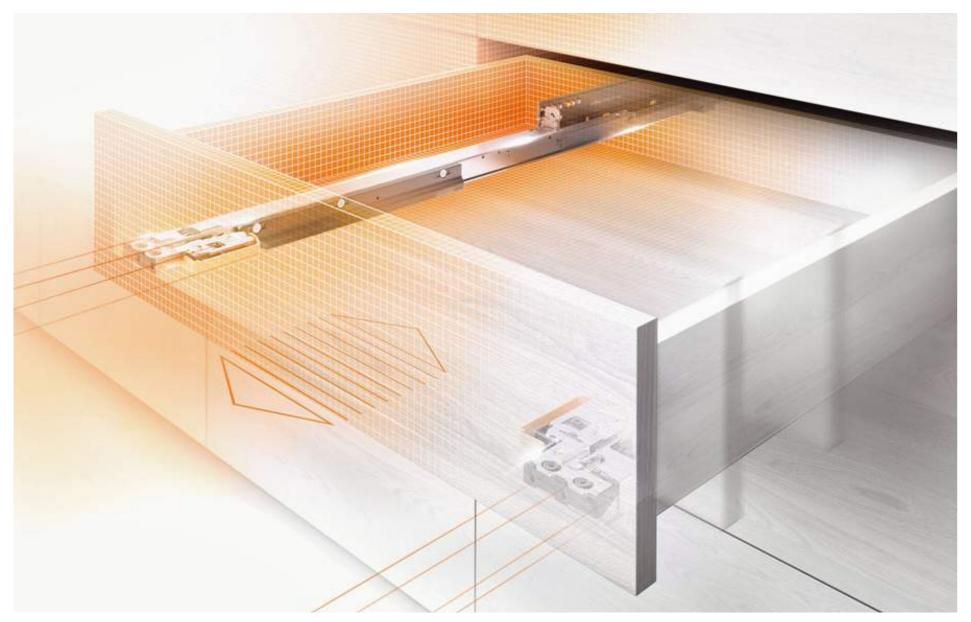

### **Runner systems**

Wooden drawers made by a tradesman or via industrial manufacturing, narrow, wide, low, high or square: Runner systems from Blum will win you over with their smooth running action even when heavily-loaded.

#### Form

A concealed Blum runner system provides smooth running action.

#### Form

- Runners are not visible to the furniture user
- Wide range of application options, e.g. pull-out surrounds, small drawers or extra wide pull-outs
- Precise gap design thanks to easy front adjustment
- Handle-design possible