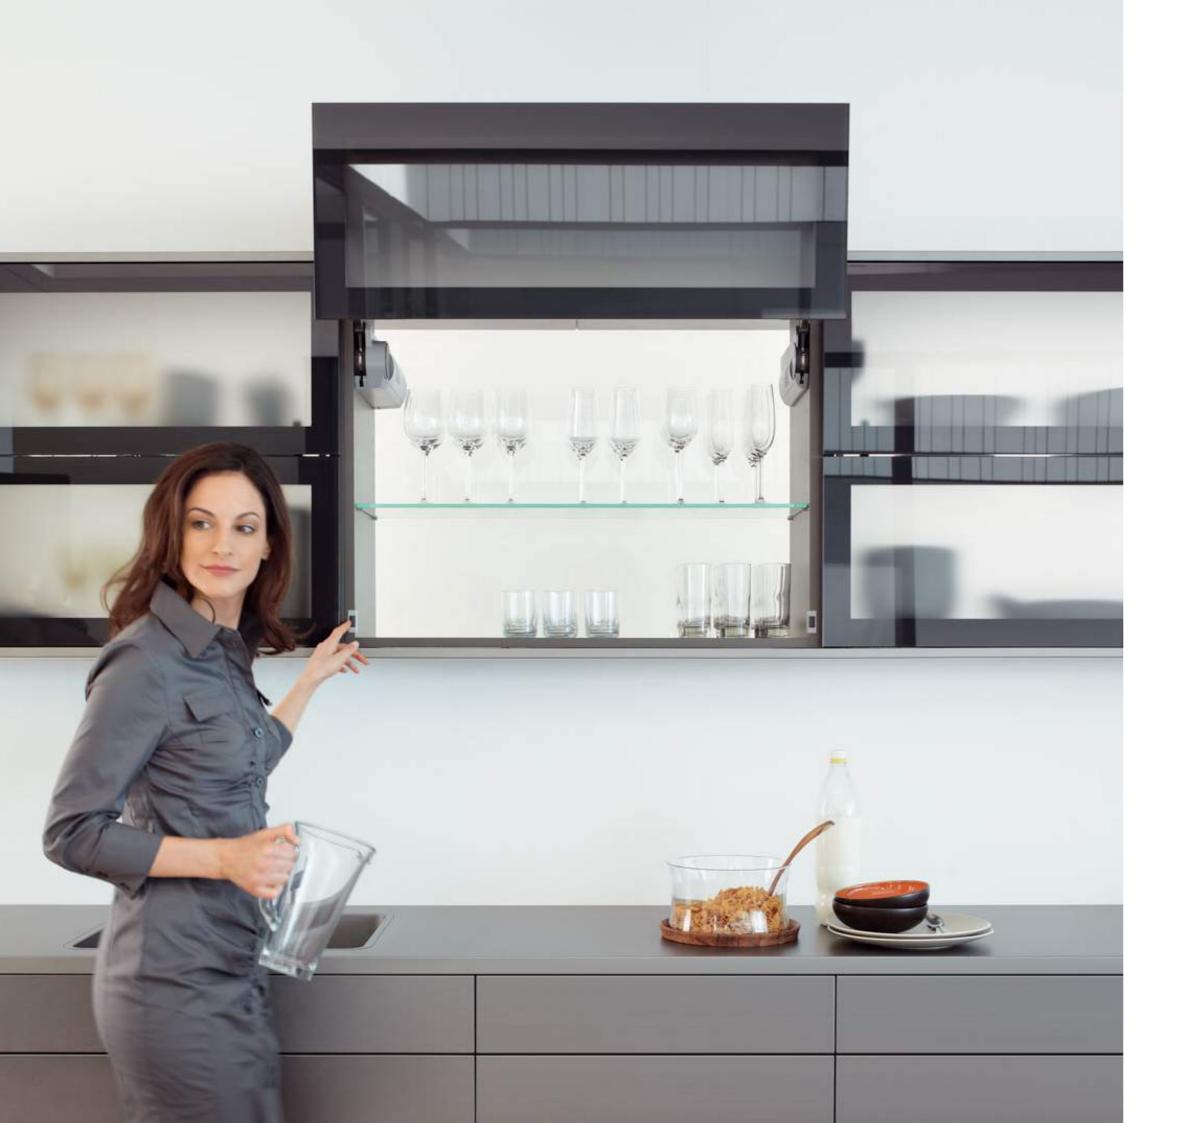

### Lift systems

Lift systems are an ideal ergonomic solution for wall units. Fronts open upwards to provide unhindered access to the cabinet interior.

The AVENTOS lift system is not only easy to use, it is also simple to install. Even heavy frontals open and close silently and effortlessly thanks to the integrated BLUMOTION dampening system.

AVENTOS in combination with SERVO-DRIVE can be used to create handle less designs that are a perfect balance between beauty and efficiency.

More online: www.blum.com/aventos

### Form

red<mark>dot</mark> design award winner 2008

> interzum award: intelligent material & design 2007

With AVENTOS, you can implement solutions with a large-area gap design as well as a horizontal gap.

#### Ideal for handle-less furniture. Comfortable for furniture with handles.

Handle-less fronts are a major design trend; using the SERVO-DRIVE electrical opening support system, handle-less furniture can be opened easily. A light touch is enough - and lift systems, drawers and pull-outs open automatically with electrical support. This is especially practical for the waste bin pull-out. Because it can be opened when you hands are full, e.g. by pressing with your knee.

AVENTOS lift systems that are equipped with SERVO-DRIVE can also be re-closed electrically.

red<mark>dot</mark> design award winner 2007

Ľ

DYNAMIC SPACE

35

NOMINEE

- Uniform technology, i.e. one system for all applications in wall and base cabinets.
- Easy to install
- Safe operation