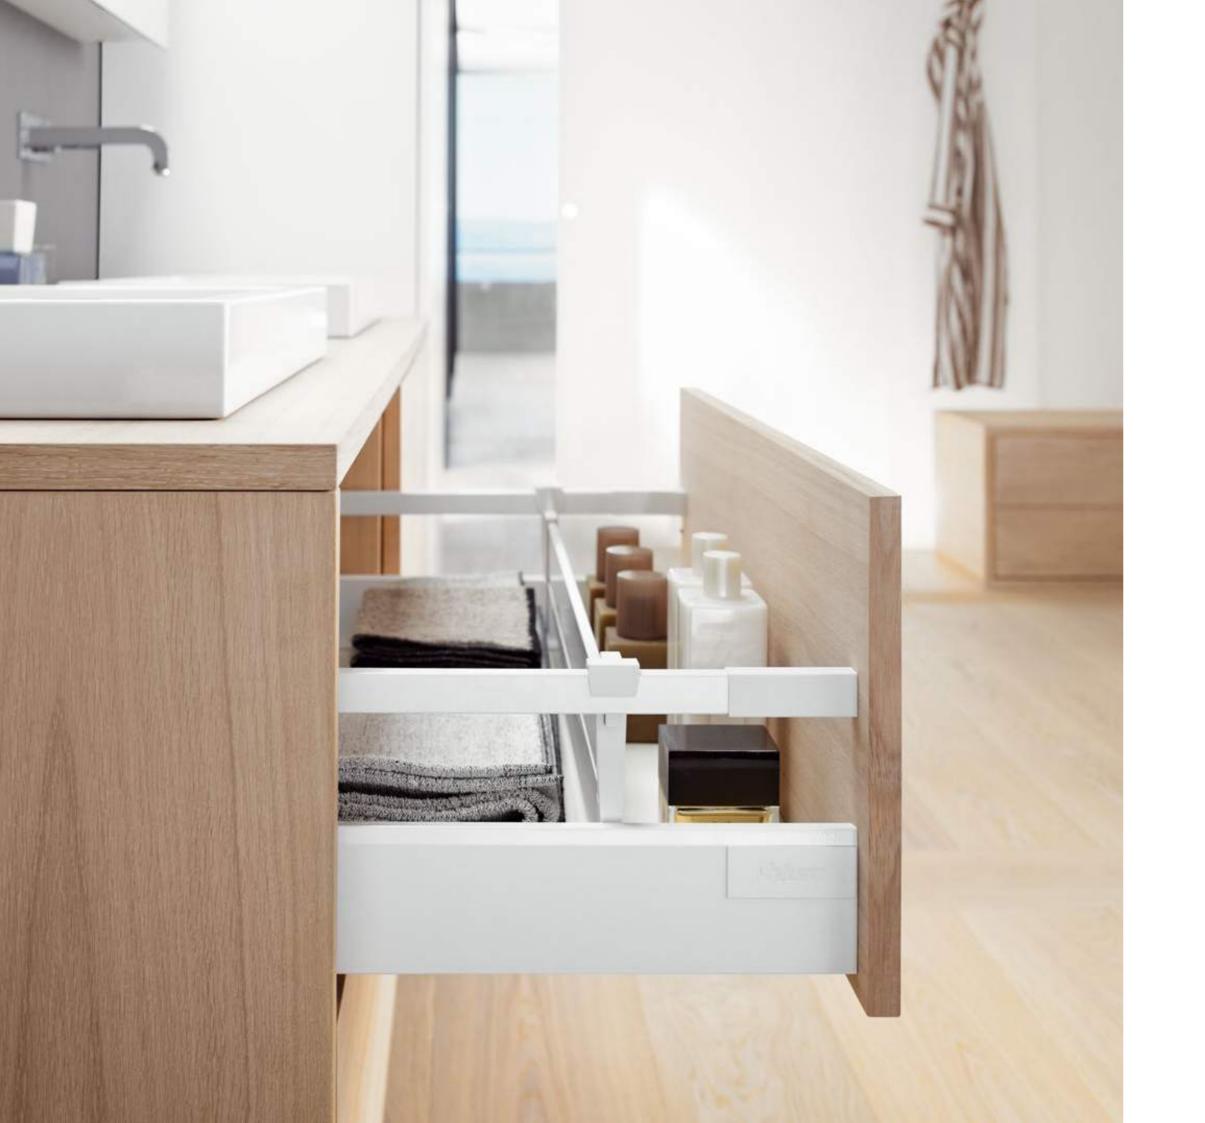

### **BOX systems**

Whether in the kitchen, living room, bathroom or office: drawers and pull-outs are a great way to provide an optimal over view and easy access to stored items.

The TANDEMBOX box system offers three different programme lines to fulfil individual customer wishes. The TANDEM smooth running action ensures high quality of motion and the integrated BLUMOTION dampening provides silent and effortless closing action. The SERVO-DRIVE electrical opening support system or the TIP-ON mechanical support system can be used for a handle-less design.

The ORGA-LINE inner dividing system provides extra overview and organisation in the drawer. This system is customised to the design of the three TANDEMBOX lines.

#### Bathroom

Furniture and their fittings come under special stresses from the high humidity in the bathroom.The zinc plated runners and nylon roller carriages offer the best protection against corrosion.The bathroom also requires furniture solutions that ensure optimal use of storage space. The ability to use wide drawers with short nominal lengths is a real advantage here. BLUMOTION also provides silent and effortless closing action in the bathroom.