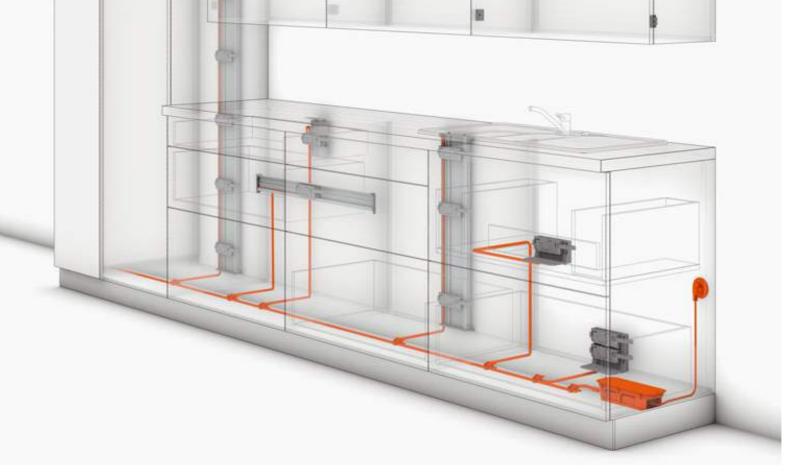

### **Motion technologies**

Fitting solutions from Blum make furniture easier to operate and provide a higher level of practicality and comfort. We strive to ensure that all Blum lift, hinge, BOX and runner systems fulfil these requirements. In order to reach this goal, we have developed many different motion technologies. They make furniture not only practical, but also offer a number of new design options.

#### SERVO-DRIVE

#### Ideal for handle-less furniture. Comfortable for furniture with handles.

Handle-less fronts are a major design trend; using the SERVO-DRIVE electrical opening support system, handle-less furniture can be opened easily. A light touch is enough - and lift systems, drawers and pull-outs open automatically with electrical support. This is especially practical for the waste bin pull-out. Because it can be opened when you hands are full, e.g. by pressing with your knee.

#### BLUMOTION Silent and effortless closing action

With BLUMOTION, furniture closes silently and effortlessly – regardless of the force used or the weight of the pull-out or front. This function is integrated for lift systems, hinges, BOX and runner systems.