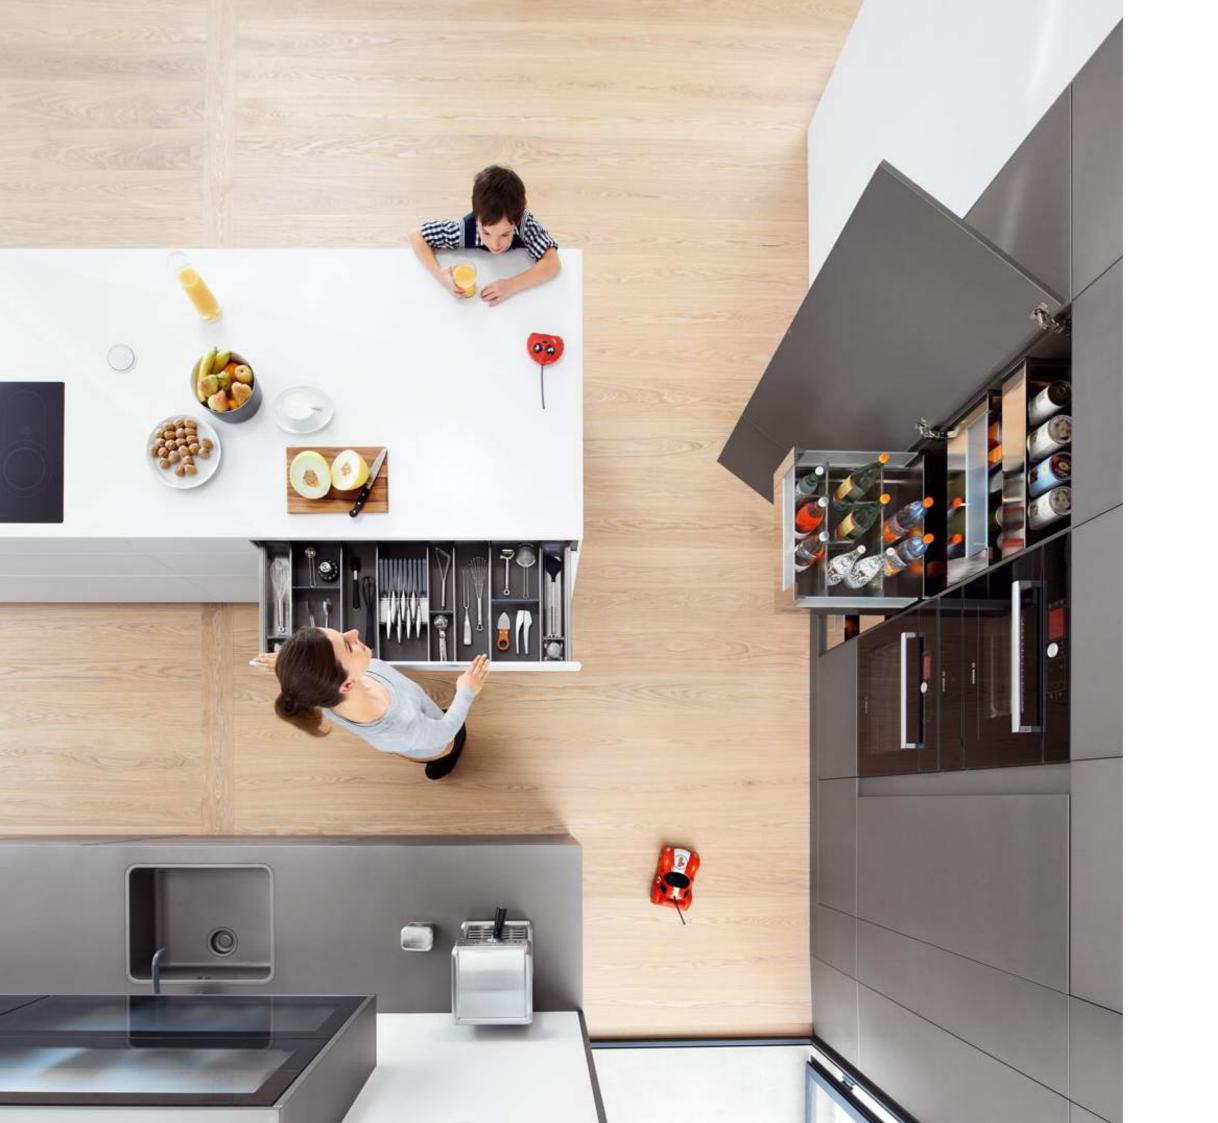

### **BOX systems**

Whether in the kitchen, living room, bathroom or office: drawers and pull-outs are a great way to provide an optimal over view and easy access to stored items.

The TANDEMBOX box system offers three different programme lines to fulfil individual customer wishes. The TANDEM smooth running action ensures high quality of motion and the integrated BLUMOTION dampening provides silent and effortless closing action. The SERVO-DRIVE electrical opening support system or the TIP-ON mechanical support system can be used for a handle-less design.

The ORGA-LINE inner dividing system provides extra overview and organisation in the drawer. This system is customised to the design of the three TANDEMBOX lines.

Shelves should be avoided in the base cabinet.

Box systems in the base cabinet ensure a good view and easy access.

#### Function

- The box system is versatile and well-suited for all living areas. As a high fronted pull-out, inner pull-out, drawer, inner drawer or as the SPACE CORNER corner cabinet solution
- Full extensions provide a good view and easy access even into the farthest corner
- The ORGA-LINE inner dividing system provides numerous application options
- Wide and heavily-loaded pull-outs are easy to operate
- Easy opening of handle-less furniture from an opening support system