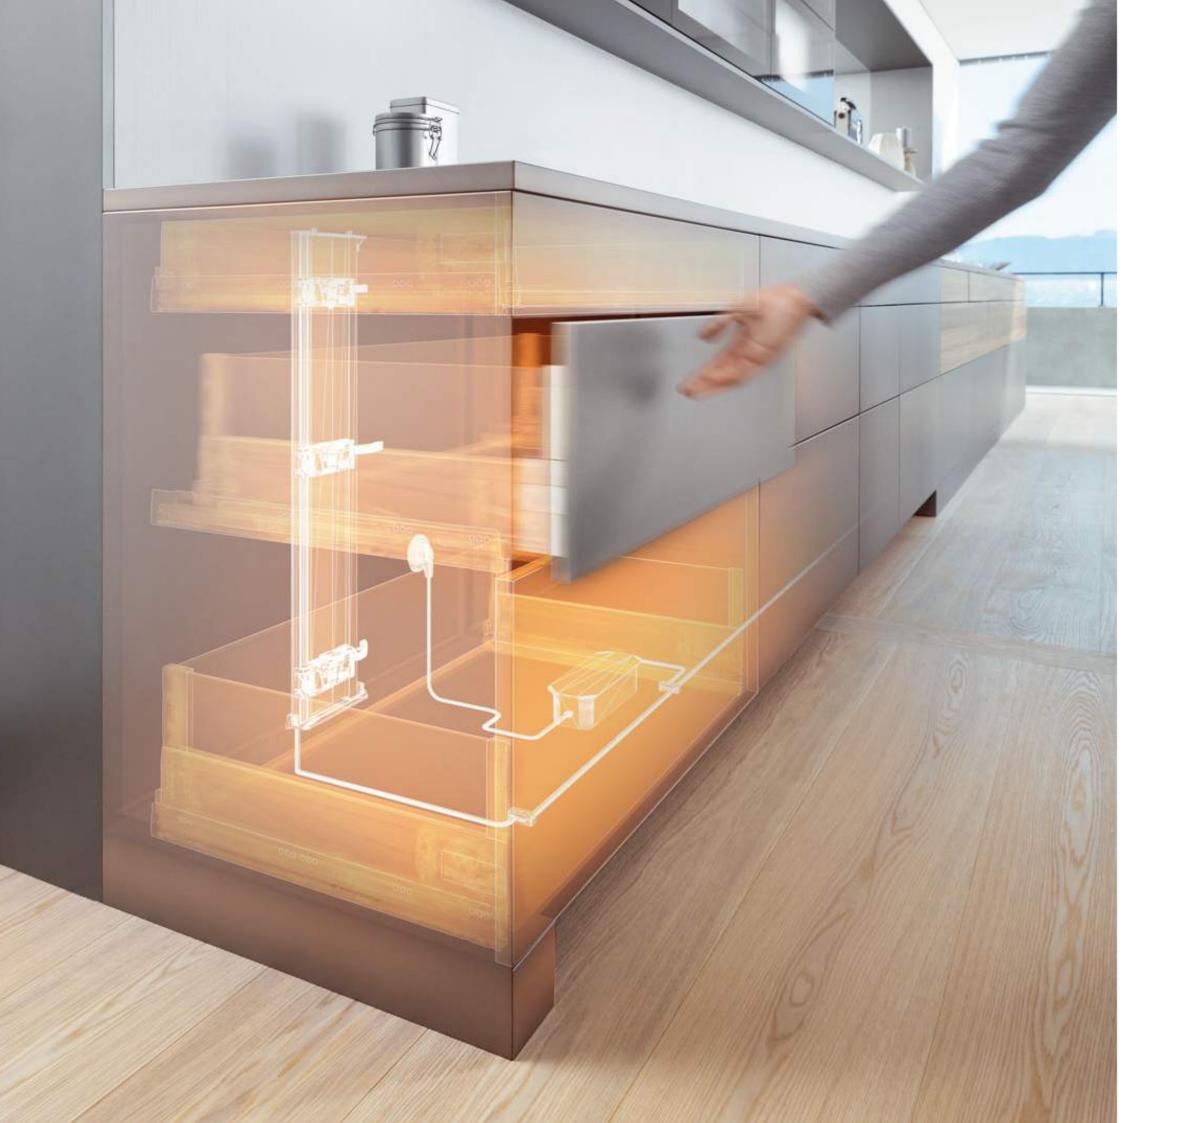

### **Motion technologies**

Fitting solutions from Blum make furniture easier to operate and provide a higher level of practicality and comfort. We strive to ensure that all Blum lift, hinge, BOX and runner systems fulfil these requirements. In order to reach this goal, we have developed many different motion technologies. They make furniture not only practical, but also offer a number of new design options.

#### Ideal for handle-less furniture. Comfortable for furniture with handles.

Handle-less fronts are a major design trend; using the SERVO-DRIVE electrical opening support system, handle-less furniture can be opened easily. A light touch is enough - and lift systems, drawers and pull-outs open automatically with electrical support. This is especially practical for the waste bin pull-out. Because it can be opened when you hands are full, e.g. by pressing with your knee.

#### BLUMOTION Silent and effortless closing action

With BLUMOTION, furniture closes silently and effortlessly – regardless of the force used or the weight of the pull-out or front. This function is integrated for lift systems, hinges, BOX and runner systems.