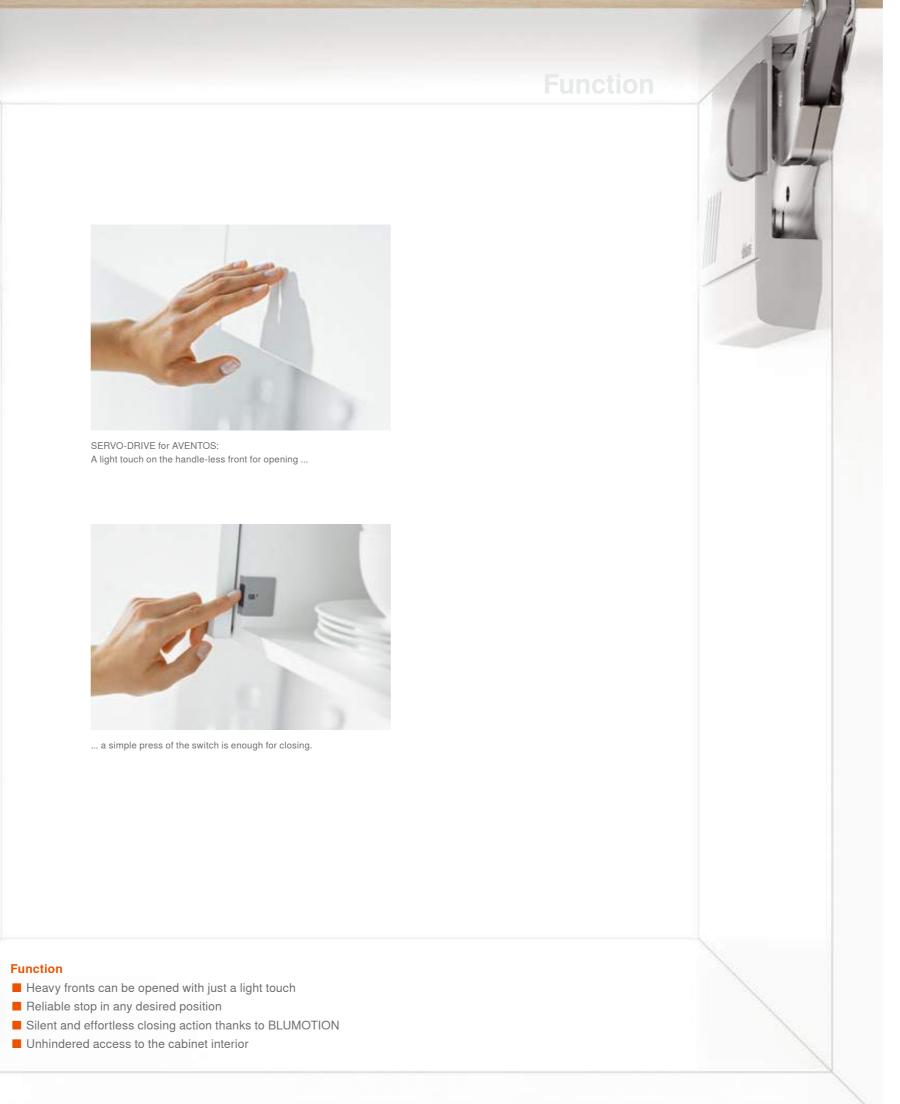

#### Ideal for handle-less furniture. Comfortable for furniture with handles.

Handle-less fronts are a major design trend; using the SERVO-DRIVE electrical opening support system, handle-less furniture can be opened easily. A light touch is enough - and lift systems, drawers and pull-outs open automatically with electrical support. This is especially practical for the waste bin pull-out. Because it can be opened when you hands are full, e.g. by pressing with your knee.

AVENTOS lift systems that are equipped with SERVO-DRIVE can also be re-closed electrically.

red<mark>dot</mark> design award winner 2007

Ľ

DYNAMIC SPACE

35

NOMINEE

- Uniform technology, i.e. one system for all applications in wall and base cabinets.
- Easy to install
- Safe operation

- Low power consumption
- Manual operation possible at all times
- BLUMOTION dampening for silent and effortless closing action
- 5 year warranty