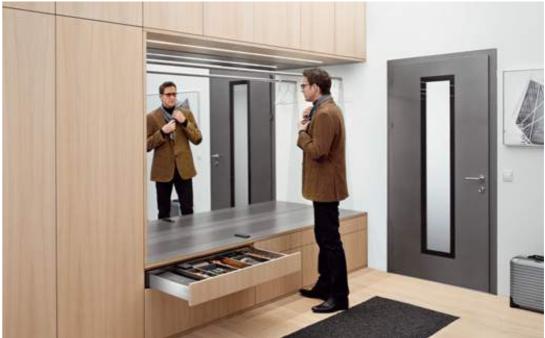

#### Office, shop and hall

The right presentation also requires the right frame. High quality fittings system are part of this.

Sunglasses, keys, jackets or shoes – hall furniture needs to be able to store all kinds of different things.