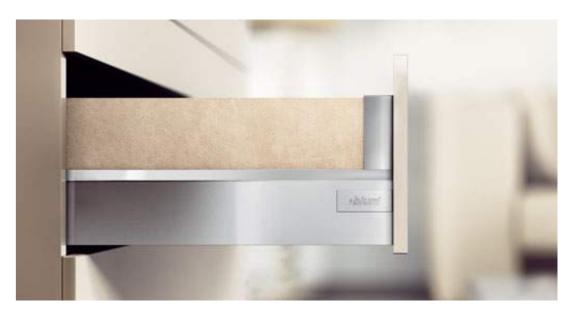

### **BOX systems**

Whether in the kitchen, living room, bathroom or office: drawers and pull-outs are a great way to provide an optimal over view and easy access to stored items.

The TANDEMBOX box system offers three different programme lines to fulfil individual customer wishes. The TANDEM smooth running action ensures high quality of motion and the integrated BLUMOTION dampening provides silent and effortless closing action. The SERVO-DRIVE electrical opening support system or the TIP-ON mechanical support system can be used for a handle-less design.

The ORGA-LINE inner dividing system provides extra overview and organisation in the drawer. This system is customised to the design of the three TANDEMBOX lines.