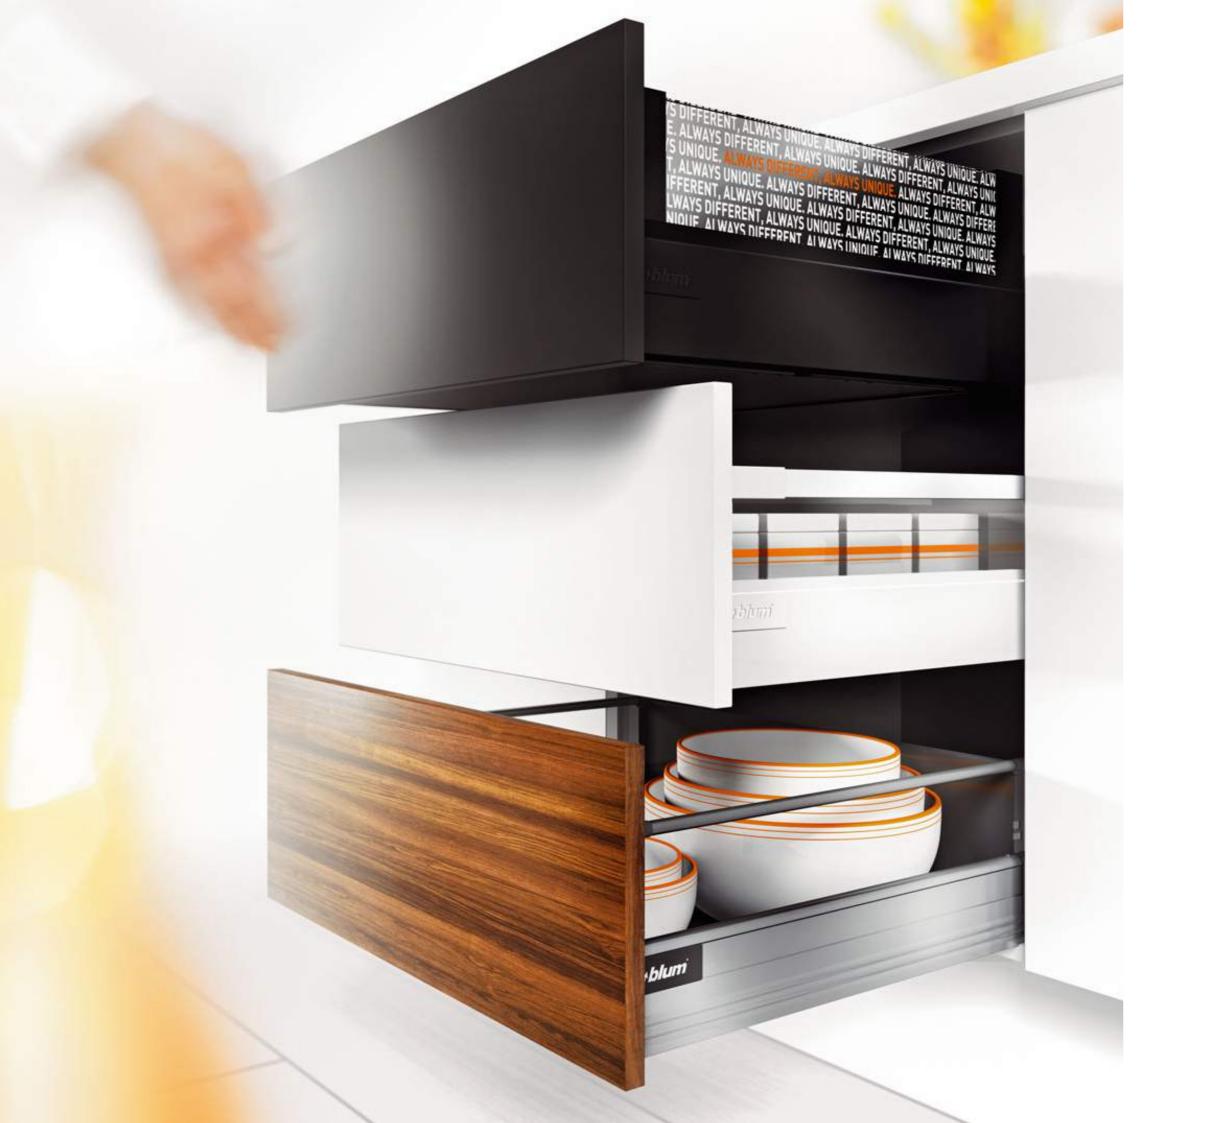

### **BOX systems**

Whether in the kitchen, living room, bathroom or office: drawers and pull-outs are a great way to provide an optimal over view and easy access to stored items.

The TANDEMBOX box system offers three different programme lines to fulfil individual customer wishes. The TANDEM smooth running action ensures high quality of motion and the integrated BLUMOTION dampening provides silent and effortless closing action. The SERVO-DRIVE electrical opening support system or the TIP-ON mechanical support system can be used for a handle-less design.

The ORGA-LINE inner dividing system provides extra overview and organisation in the drawer. This system is customised to the design of the three TANDEMBOX lines.

#### Function

- The box system is versatile and well-suited for all living areas. As a high fronted pull-out, inner pull-out, drawer, inner drawer or as the SPACE CORNER corner cabinet solution
- Full extensions provide a good view and easy access even into the farthest corner
- The ORGA-LINE inner dividing system provides numerous application options
- Wide and heavily-loaded pull-outs are easy to operate
- Easy opening of handle-less furniture from an opening support system