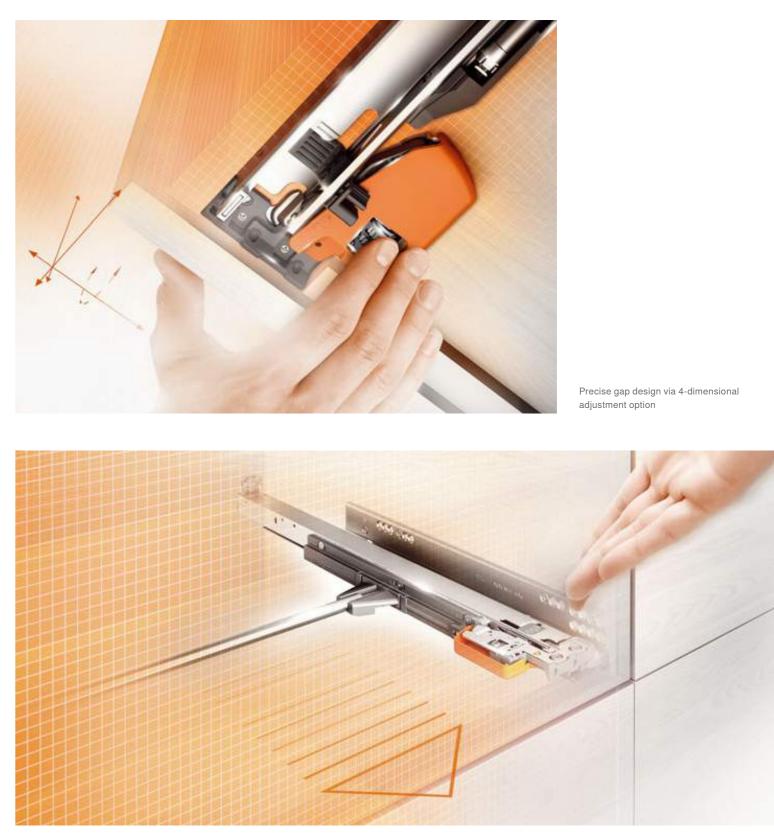

### Hinge systems

CLIP top hinges are available for many different opening angles and applications. They can be used with different door heights, thicknesses and materials as well as with glass and mirror doors. The easy 3-dimensional hinge setting feature makes it easy to get a uniform and precise gap design. And thanks to cover caps, adjustment and fixing screws are concealed.

#### Form

- Special hinges for glass, aluminium frame doors and many other special applications providing design freedom
- Easy adjustment option for a harmonious gap design
- Hinges for furniture with and without handles
- Hinges blend harmoniously and inconspicuously into the furniture interior