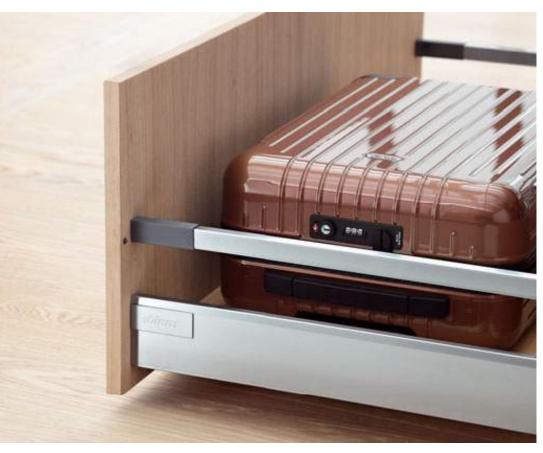

27

Full extensions provide a complete view and unhindered access even into the farthest corner.

#### Function

- Smooth and stable running action even when fully loaded
- Low sag values even for heavy pull-outs
- Silent and effortless closing action thanks to BLUMOTION
- The ORGA-LINE inner dividing system provides numerous application options
- Easy opening of handle-less fronts via an opening support system