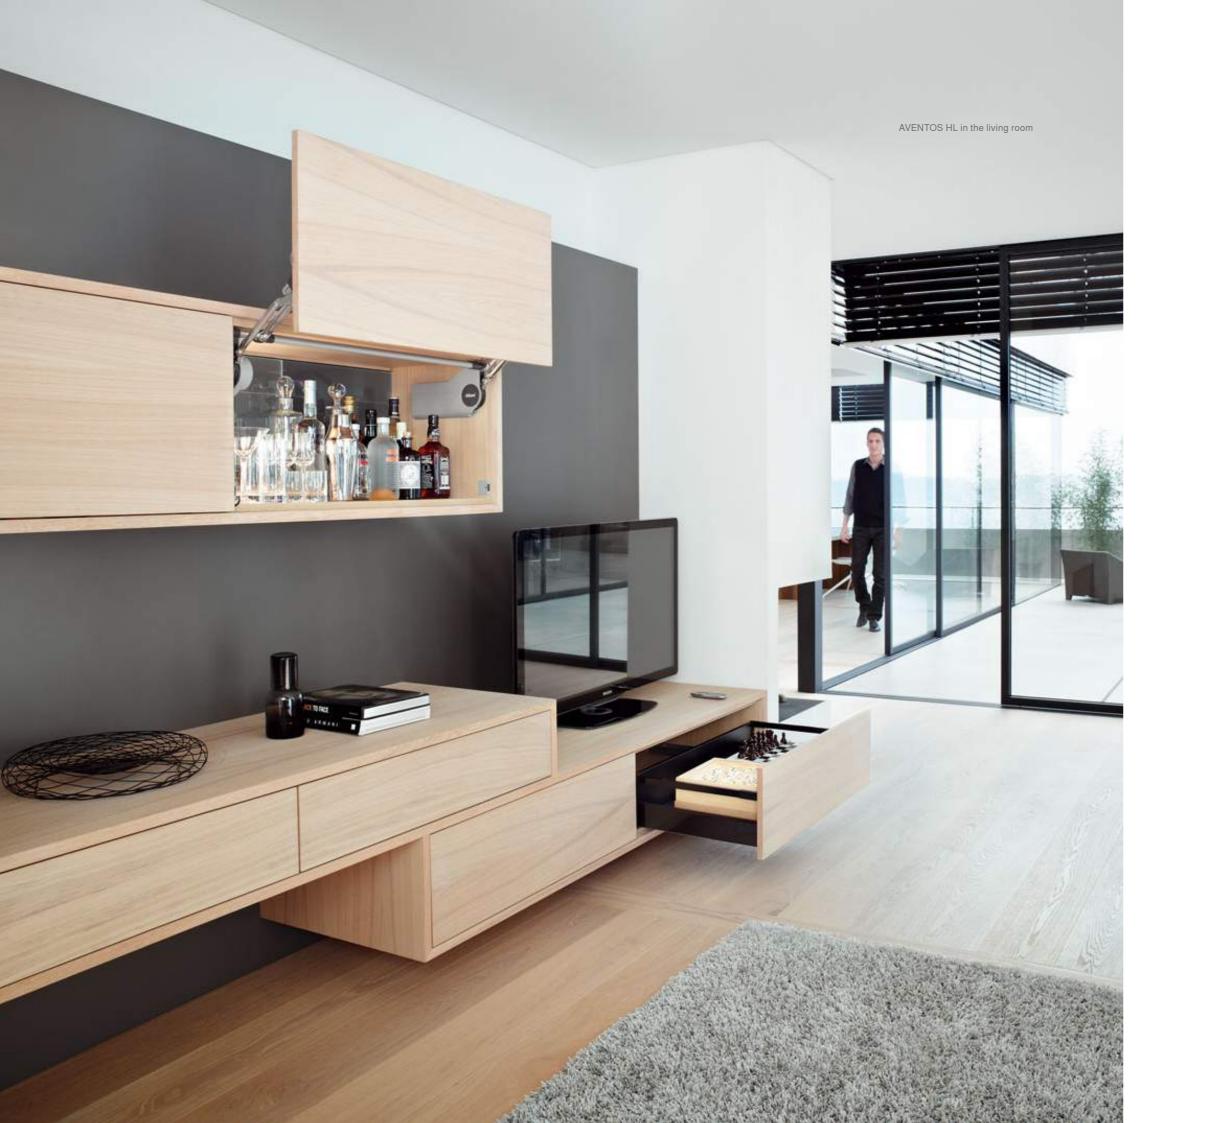

#### Living room

Living room furniture should be well designed and practical. Beautiful designs need to allow for convenient storage space and easy access, as this is important in all living spaces.

Media solution and AVENTOS HL with SERVO-DRIVE