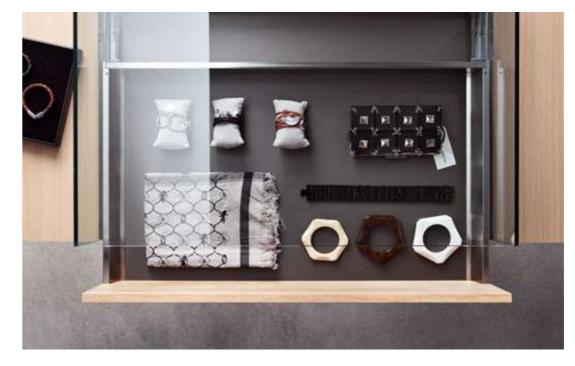

#### Office, shop and hall

The right presentation also requires the right frame. High quality fittings system are part of this.

Sunglasses, keys, jackets or shoes – hall furniture needs to be able to store all kinds of different things.

Counter solution for presenting and storing goods with TANDEMBOX intivo