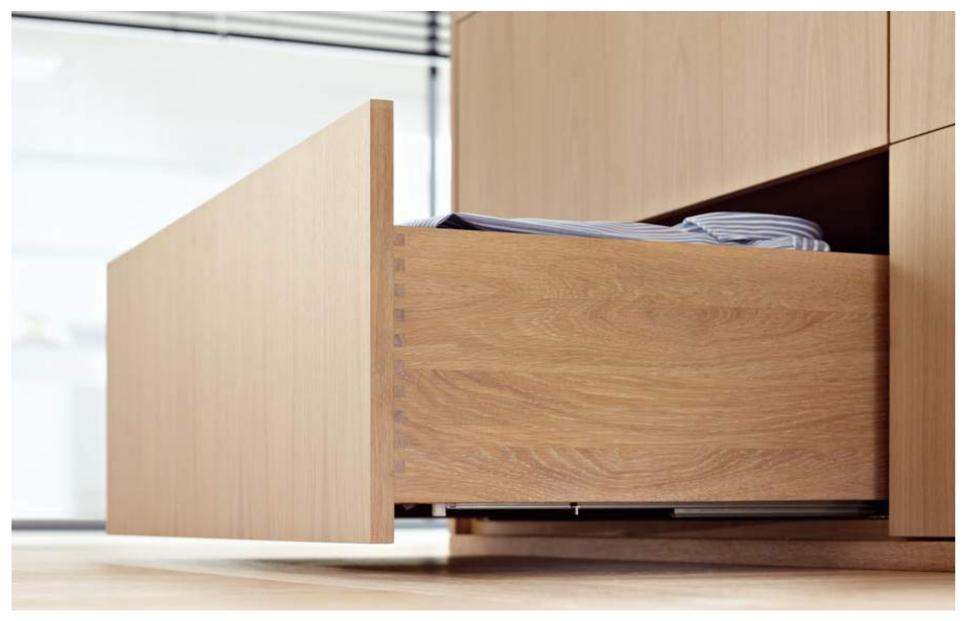

### **BOX systems**

Whether in the kitchen, living room, bathroom or office: drawers and pull-outs are a great way to provide an optimal over view and easy access to stored items.

The TANDEMBOX box system offers three different programme lines to fulfil individual customer wishes. The TANDEM smooth running action ensures high quality of motion and the integrated BLUMOTION dampening provides silent and effortless closing action. The SERVO-DRIVE electrical opening support system or the TIP-ON mechanical support system can be used for a handle-less design.

The ORGA-LINE inner dividing system provides extra overview and organisation in the drawer. This system is customised to the design of the three TANDEMBOX lines.

#### Form

- Wide range of design options from the three TANDEMBOX programme lines: different colours, materials and profile shapes
- Extra wide drawers and pull-outs are possible Handleless furniture design is possible
- Easy front adjustment for a precise gap design and clear lines