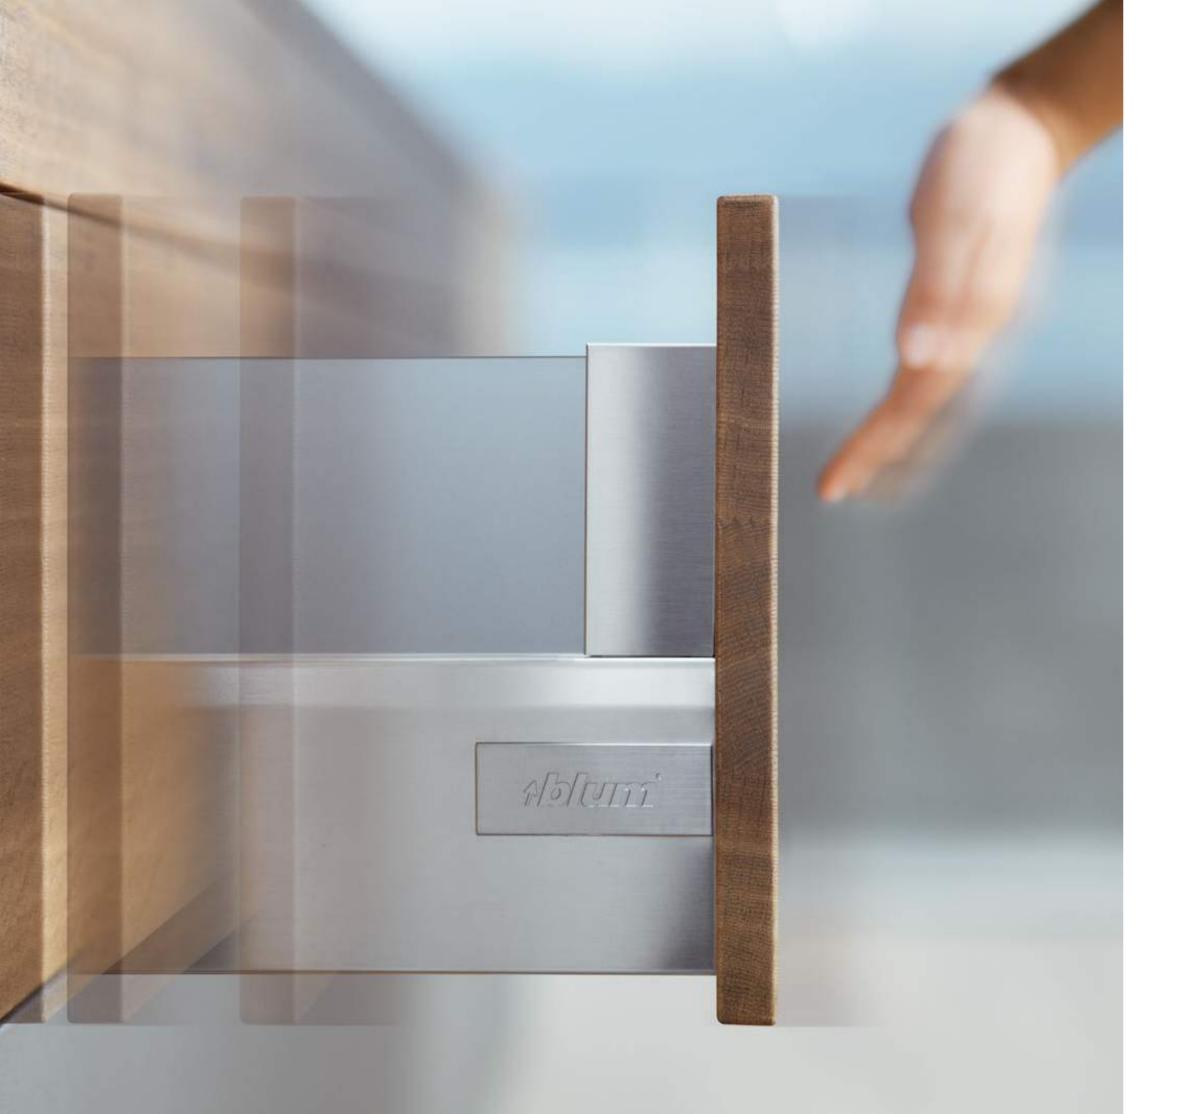

### **BOX systems**

Whether in the kitchen, living room, bathroom or office: drawers and pull-outs are a great way to provide an optimal over view and easy access to stored items.

The TANDEMBOX box system offers three different programme lines to fulfil individual customer wishes. The TANDEM smooth running action ensures high quality of motion and the integrated BLUMOTION dampening provides silent and effortless closing action. The SERVO-DRIVE electrical opening support system or the TIP-ON mechanical support system can be used for a handle-less design.

The ORGA-LINE inner dividing system provides extra overview and organisation in the drawer. This system is customised to the design of the three TANDEMBOX lines.

#### Function

- The box system is versatile and well-suited for all living areas. As a high fronted pull-out, inner pull-out, drawer, inner drawer or as the SPACE CORNER corner cabinet solution
- Full extensions provide a good view and easy access even into the farthest corner
- The ORGA-LINE inner dividing system provides numerous application options
- Wide and heavily-loaded pull-outs are easy to operate
- Easy opening of handle-less furniture from an opening support system