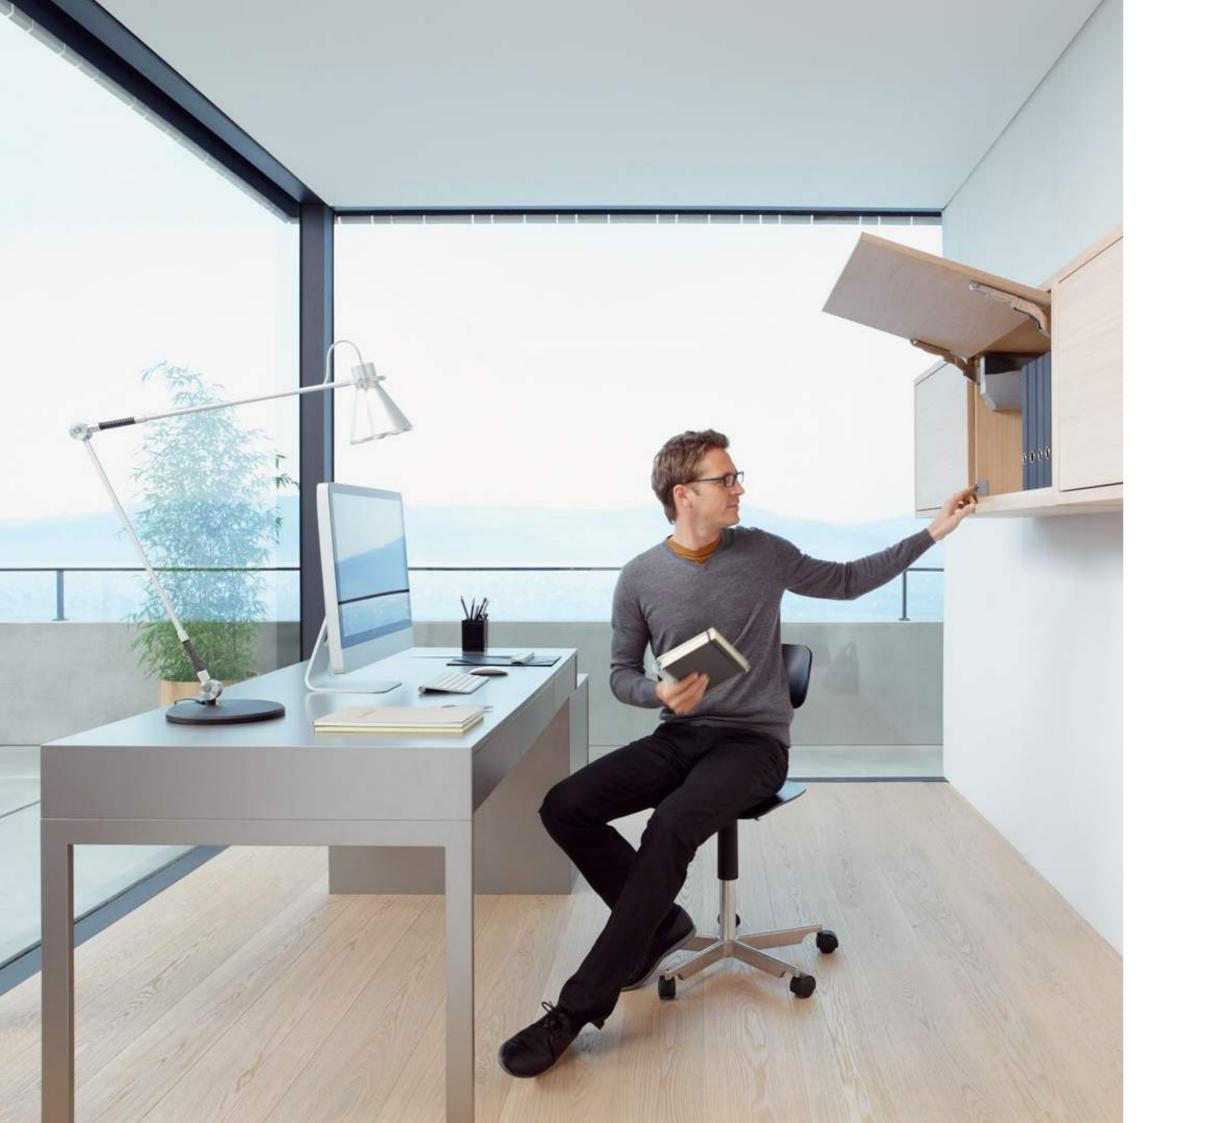

### Lift systems

Lift systems are an ideal ergonomic solution for wall units. Fronts open upwards to provide unhindered access to the cabinet interior.

The AVENTOS lift system is not only easy to use, it is also simple to install. Even heavy frontals open and close silently and effortlessly thanks to the integrated BLUMOTION dampening system.

#### Form

- Widths up to 1.800 mm and heights up to 1.040 mm are possible
- Extra wide elements are possible by combining several AVENTOS fittings
- Large-area fonts with or without a gap in the middle
- AVENTOS cover caps are available in white, grey or nickel plated