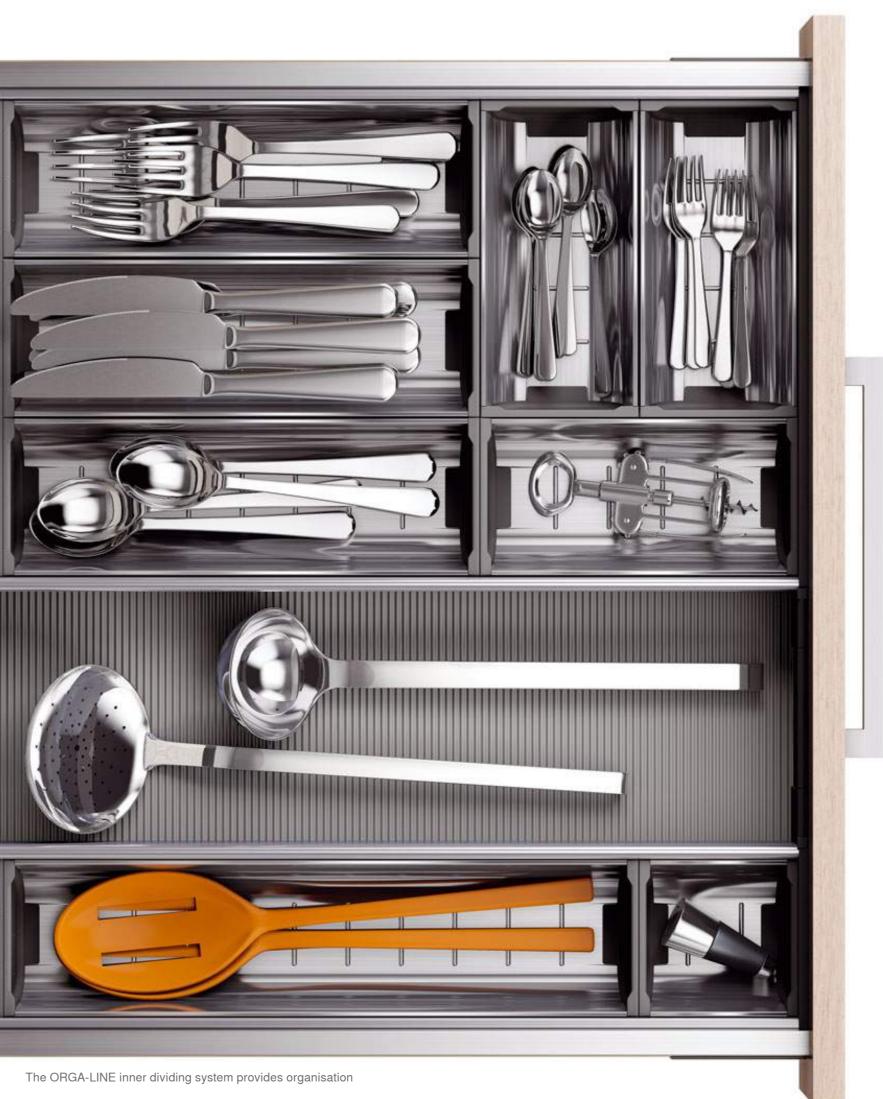

The ORGA-LINE inner dividing system provides extra overview and organisation in the drawer. This system is customised to the design of the three TANDEMBOX lines.

#### Function

- The box system is versatile and well-suited for all living areas. As a high fronted pull-out, inner pull-out, drawer, inner drawer or as the SPACE CORNER corner cabinet solution
- Full extensions provide a good view and easy access even into the farthest corner
- The ORGA-LINE inner dividing system provides numerous application options
- Wide and heavily-loaded pull-outs are easy to operate
- Easy opening of handle-less furniture from an opening support system