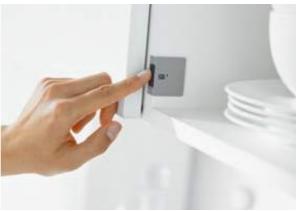

#### Ideal for handle-less furniture. Comfortable for furniture with handles.

Handle-less fronts are a major design trend; using the SERVO-DRIVE electrical opening support system, handle-less furniture can be opened easily. A light touch is enough - and lift systems, drawers and pull-outs open automatically with electrical support. This is especially practical for the waste bin pull-out. Because it can be opened when you hands are full, e.g. by pressing with your knee.

#### TIP-ON Mechanically-supported opening

Whether it's stay lifts, doors, drawers, or pull-outs: with TIP-ON, the mechanical opening support system, handle-less furniture can be used throughout the entire living area. TIP-ON cannot be combined with BLUMOTION dampening. Furniture is closed with a soft push or light press on the front.