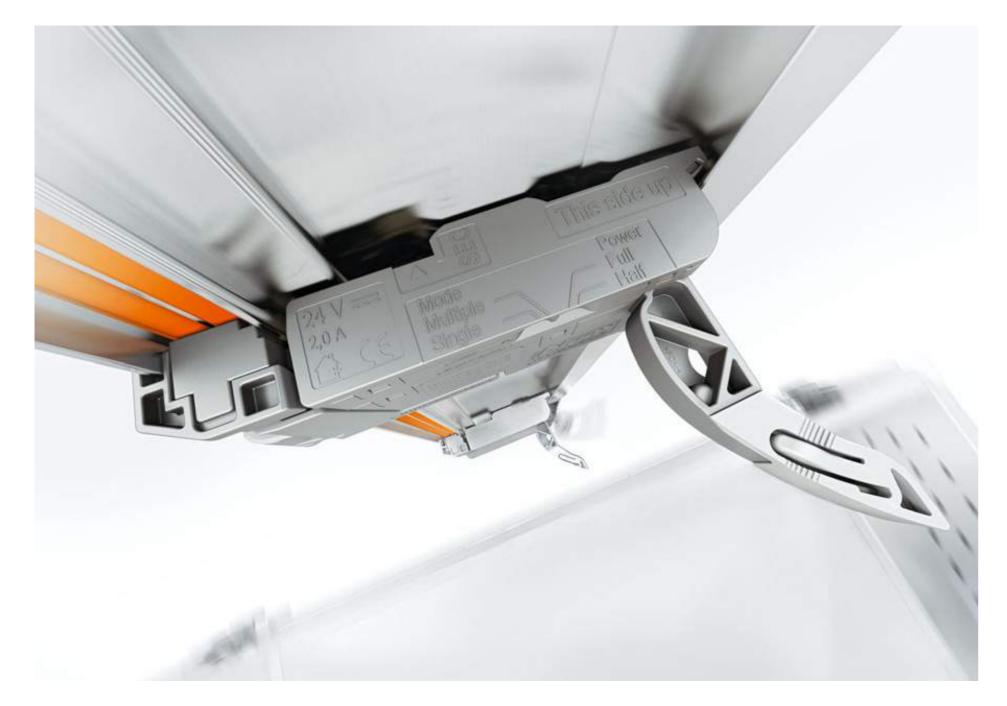

#### Ideal for handle-less furniture. Comfortable for furniture with handles.

Handle-less fronts are a major design trend; using the SERVO-DRIVE electrical opening support system, handle-less furniture can be opened easily. A light touch is enough - and lift systems, drawers and pull-outs open automatically with electrical support. This is especially practical for the waste bin pull-out. Because it can be opened when you hands are full, e.g. by pressing with your knee.

AVENTOS lift systems that are equipped with SERVO-DRIVE can also be re-closed electrically.

red<mark>dot</mark> design award winner 2007

Ľ

DYNAMIC SPACE

35

NOMINEE

- Uniform technology, i.e. one system for all applications in wall and base cabinets.
- Easy to install
- Safe operation