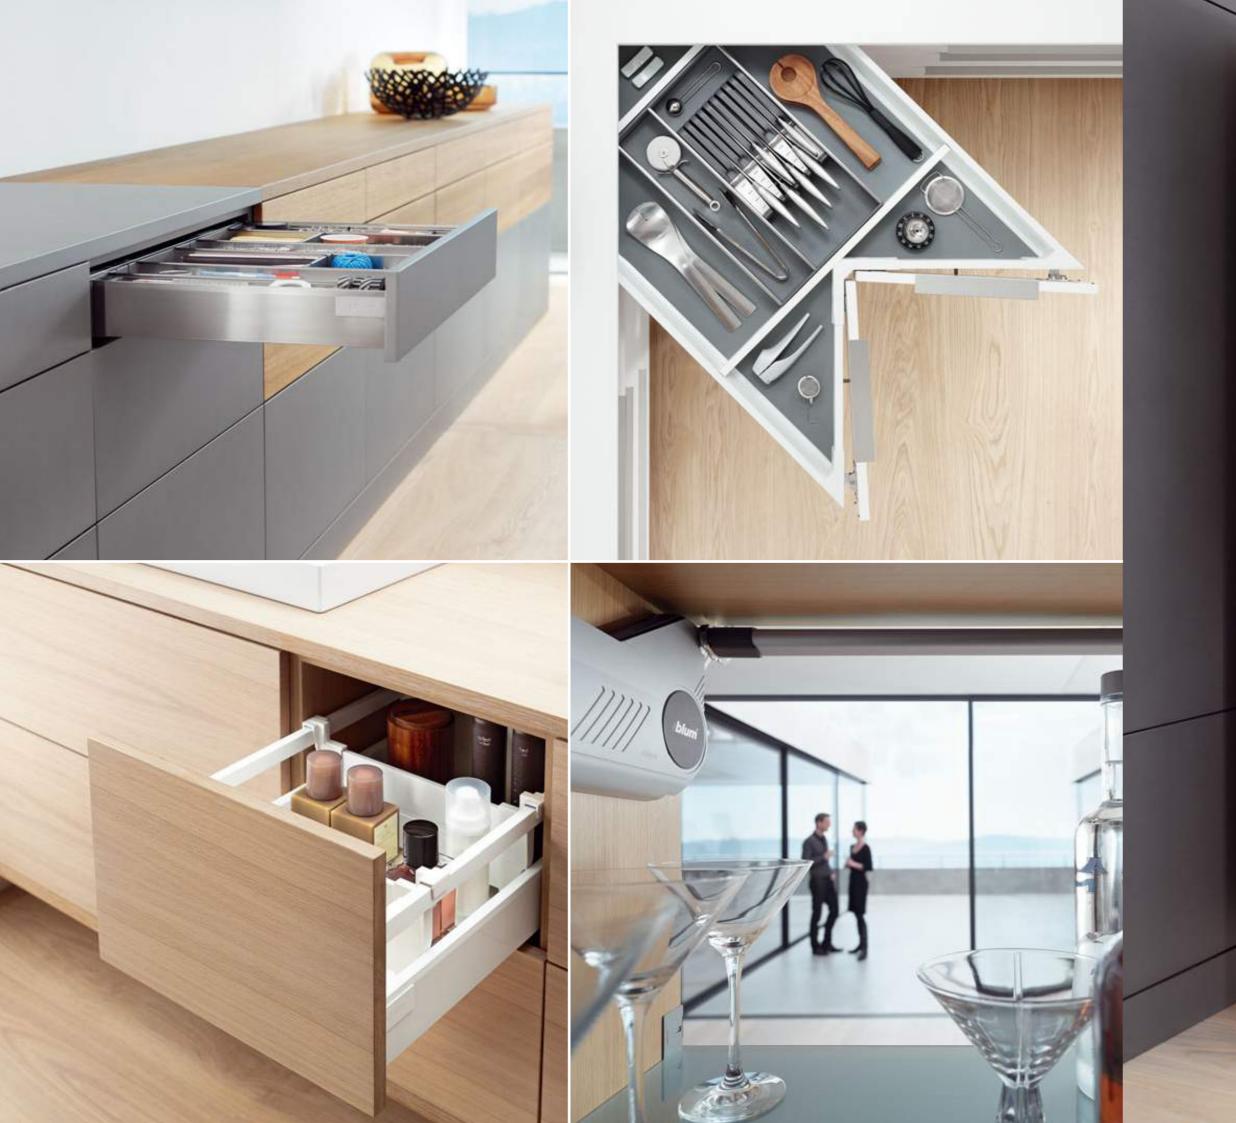

### **BOX systems**

Whether in the kitchen, living room, bathroom or office: drawers and pull-outs are a great way to provide an optimal over view and easy access to stored items.

The TANDEMBOX box system offers three different programme lines to fulfil individual customer wishes. The TANDEM smooth running action ensures high quality of motion and the integrated BLUMOTION dampening provides silent and effortless closing action. The SERVO-DRIVE electrical opening support system or the TIP-ON mechanical support system can be used for a handle-less design.

The ORGA-LINE inner dividing system provides extra overview and organisation in the drawer. This system is customised to the design of the three TANDEMBOX lines.

#### Function

- The box system is versatile and well-suited for all living areas. As a high fronted pull-out, inner pull-out, drawer, inner drawer or as the SPACE CORNER corner cabinet solution
- Full extensions provide a good view and easy access even into the farthest corner
- The ORGA-LINE inner dividing system provides numerous application options
- Wide and heavily-loaded pull-outs are easy to operate
- Easy opening of handle-less furniture from an opening support system

### **Runner systems**

Wooden drawers made by a tradesman or via industrial manufacturing, narrow, wide, low, high or square: Runner systems from Blum will win you over with their smooth running action even when heavily-loaded.

For a handle-less front design, an optional electrical or mechanical opening support system can be used. Thanks to the integrated BLUMOTION dampening, closing is silent and effortless. The ORGA-LINE inner dividing system provides organisation in the drawer.