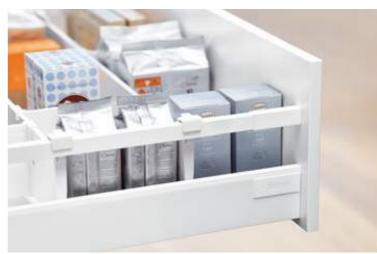

The ORGA-LINE inner dividing system provides extra overview and organisation in the drawer. This system is customised to the design of the three TANDEMBOX lines.

#### Function

- The box system is versatile and well-suited for all living areas. As a high fronted pull-out, inner pull-out, drawer, inner drawer or as the SPACE CORNER corner cabinet solution
- Full extensions provide a good view and easy access even into the farthest corner
- The ORGA-LINE inner dividing system provides numerous application options
- Wide and heavily-loaded pull-outs are easy to operate
- Easy opening of handle-less furniture from an opening support system