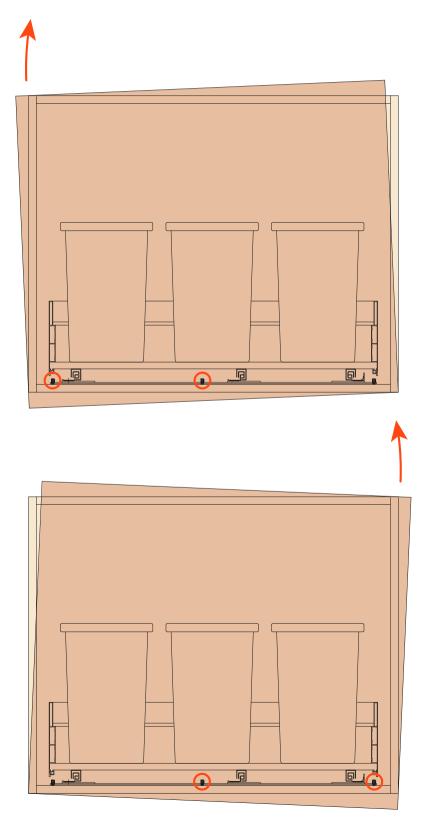

**Dimensions with Shelf full-extension runners** 

Position the runner support at the centre of the cabinet, using the front reference.

The front feet, aligned with the base panel of the cabinet, can be used as a reference for the depth positioning.

Pre-drill the drawer frontal using the template provided. For the correct positioning use as reference the middle of the front panel and its overlay  $(\mathbf{D})$  on the base panel of the cabinet.

Screw-fix the feet with the screws provided (ø 4 x 18 mm).

Place the runner support on the bottom of the cabinet.

Using the pre-drilled holes, fix the drawer to the drawer frontal using the screws provided ( $\emptyset$  4 x 35 mm).

Slide the drawer onto the runners until the clips engage.