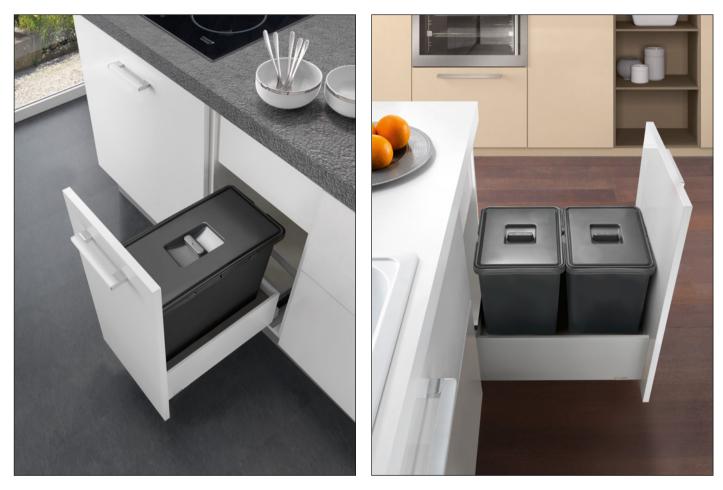

# Waste bin systems - Pull-out units

USA

Available in a range of sizes, the waste bin systems provide an aesthetically attractive and extremely effective solution to an essential kitchen function - the efficient handling of waste.

# Waste bin systems - Storage unit 305 mm (12")

Kit consists of:

- 2 Shelf runners 65559, 500 mm length, premounted on a steel support - Screws for wooden frontal ø 4 x 35 mm
- Fully assembled Lineabox drawer
- Steel bin-holder frame
- 1 plastic waste bins capacity 33 litres (35 qt.)

**Dimensions with Shelf full-extension runners** 

- 2 Shelf runners 65559, 500 mm length, premounted on a steel support
- Screws for wooden frontal ø 4 x 35 mm
- Fully assembled Lineabox drawer
- Steel bin-holder frame
- 2 plastic waste bins capacity 30 litres (32 qt.)