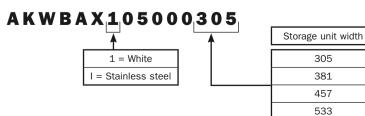

#### Single packing

| STORAGE UNIT WIDTH              | PART NUMBER     | BOX          |
|---------------------------------|-----------------|--------------|
| Storage unit width 305 mm (12") | AKWBAX_05000305 | 1 single kit |
| Storage unit width 381 mm (15") | AKWBAX_05000381 | 1 single kit |
| Storage unit width 457 mm (18") | AKWBAX_05000457 | 1 single kit |
| Storage unit width 533 mm (21") | AKWBAX_05000533 | 1 single kit |

#### Part number composition (example):