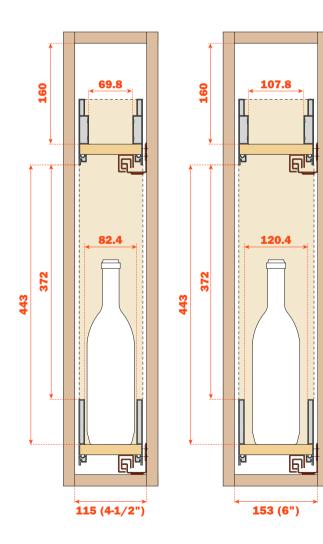

#### **Single packing**

| MIN CABINET OPENING | PART NUMBER                                                | BOX                                       |  |
|---------------------|------------------------------------------------------------|-------------------------------------------|--|
| 115 mm (4-1/2")     | AKEEDX_05000115                                            | 0115 1 single kit (runners on right side) |  |
| 153 mm (6")         | AKEEDX_05000153       1 single kit (runners on right side) |                                           |  |
| 305 (12")           | AKEESX_05000305                                            | 1 single kit (runners on left side)       |  |

### Part number composition (example):

**Dimensions with Futura full-extension runners** 

- 2 Futura runners 6555, full-extension, 500 mm length, to be fixed to the right side of the cabinet
- Screws for wooden frontal ø 4 x 35 mm
- 2 fully assembled Lineabox drawers, premounted on a frame