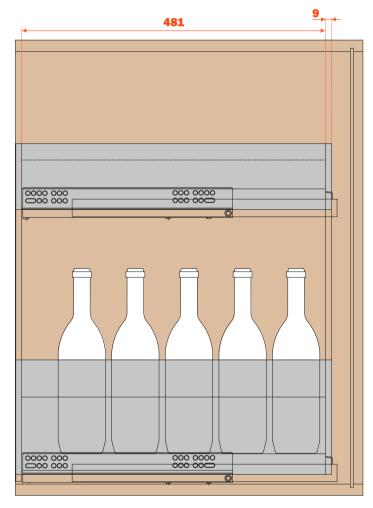

**Dimensions with Shelf full-extension runners** 

- 3 Shelf runners 65559, 500 mm length, premounted on a steel support
- Screws for wooden frontal ø 4 x 35 mm
- Fully assembled Lineabox drawer
- Steel bin-holder frame
- 2 plastic waste bins capacity 33 litres (35 qt.)

Technical features:

- Depth adjustment with the runner fixing clips
- Sideways, vertical and tilt adjustment on the runners support

- Bin-holder frame: Titanium
- Waste bins: Grey
- Runners support: Grey
- Lineabox sides: White, Stainless steel