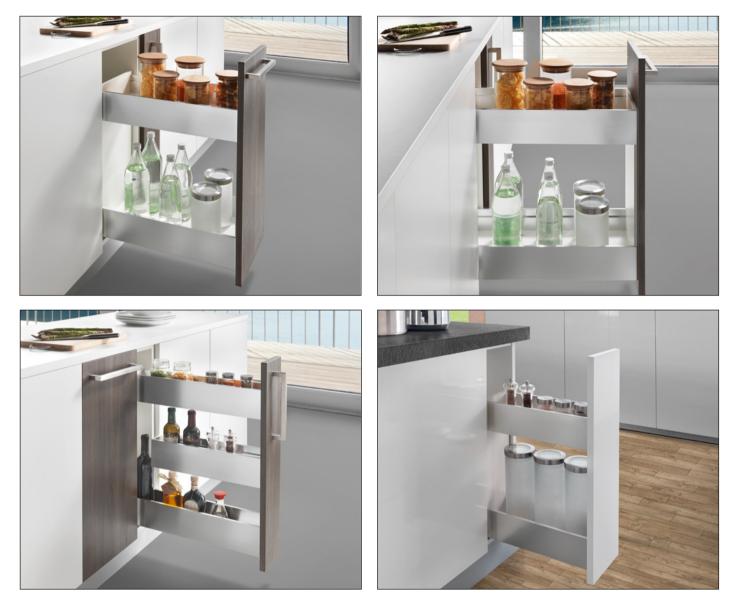

# Stainless steel

Pull-out units for the internal organization of kitchen storage units.

Completely preassembled, easy and intuitive to mount, they transform even the smallest spaces into useful containers for bottles and spice jars.

#### **Single packing**

| MIN CABINET OPENING | PART NUMBER                                                | BOX                                       |  |
|---------------------|------------------------------------------------------------|-------------------------------------------|--|
| 115 mm (4-1/2")     | AKEEDX_05000115                                            | 0115 1 single kit (runners on right side) |  |
| 153 mm (6")         | AKEEDX_05000153       1 single kit (runners on right side) |                                           |  |
| 305 (12")           | AKEESX_05000305                                            | 1 single kit (runners on left side)       |  |

### Part number composition (example):

**Dimensions with Futura full-extension runners** 

- 2 Futura runners 6555, full-extension, 500 mm length, to be fixed to the right side of the cabinet
- Screws for wooden frontal ø 4 x 35 mm
- 2 fully assembled Lineabox drawers, premounted on a frame

# Pull-out units - Storage unit 305 mm (12")

Kit consists of:

- 2 Futura runners 6555, full-extension, 500 mm length, to be fixed to the left side of the cabinet
- 1 Shelf runner 65559, 500 mm length, to be fixed to the bottom of the cabinet
- Screws for wooden frontal ø 4 x 35 mm
- 2 fully assembled Lineabox drawers, premounted on a frame