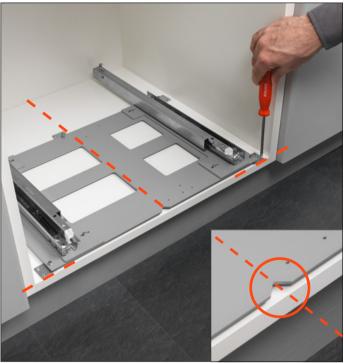

**Dimensions with Shelf full-extension runners** 

Position the runner support at the centre of the cabinet, using the front reference.

The front feet, aligned with the base panel of the cabinet, can be used as a reference for the depth positioning.

Pre-drill the drawer frontal using the template provided. For the correct positioning use as reference the middle of the front panel and its overlay  $(\mathbf{D})$  on the base panel of the cabinet.

Screw-fix the feet with the screws provided (ø 4 x 18 mm).

Place the runner support on the bottom of the cabinet.

Using the pre-drilled holes, fix the drawer to the drawer frontal using the screws provided ( $\emptyset$  4 x 35 mm).

Slide the drawer onto the runners until the clips engage.