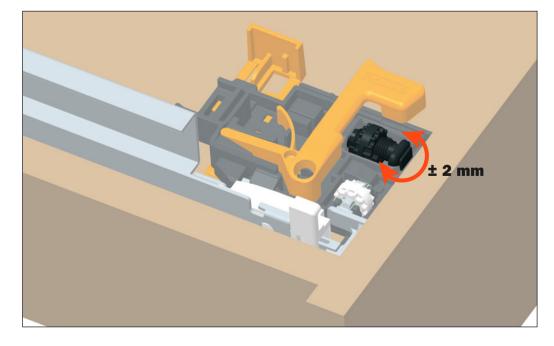

#### Depth adjustment - 3 way adjustable clip (±2 mm)

Rotate the black wheel towards the inside or the outside of the drawer to increase or to reduce the gap between the front and the side.

The clip shows the position 0.

This operation is tool free.