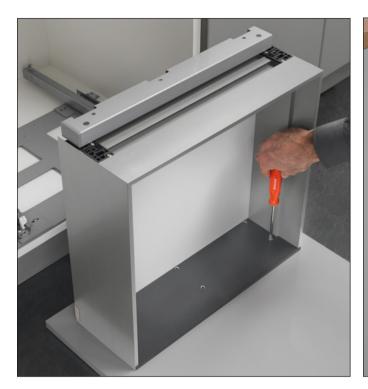

Place the runner support on the bottom of the cabinet.

Using the pre-drilled holes, fix the drawer to the drawer frontal using the screws provided ( $\emptyset$  4 x 35 mm).

Slide the drawer onto the runners until the clips engage.

All operations can be carried out with a drawer already installed.