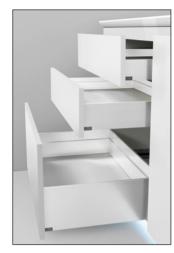

# Waste bin systems - Pull-out units

USA

Available in a range of sizes, the waste bin systems provide an aesthetically attractive and extremely effective solution to an essential kitchen function - the efficient handling of waste.

Both the Lineabox drawer and the waste bins are supplied in preassembled kits.

Their assembly is easy, rapid and intuitive.

This operation is tool free. The sliding movement of the drawer is fluid and progressive, thanks to Shelf full-extension runners, premounted on a specially-designed frame.

# Waste bin systems - Storage unit 305 mm (12")

Kit consists of:

- 2 Shelf runners 65559, 500 mm length, premounted on a steel support - Screws for wooden frontal ø 4 x 35 mm
- Fully assembled Lineabox drawer
- Steel bin-holder frame
- 1 plastic waste bins capacity 33 litres (35 qt.)

**Dimensions with Shelf full-extension runners** 

- 2 Shelf runners 65559, 500 mm length, premounted on a steel support
- Screws for wooden frontal ø 4 x 35 mm
- Fully assembled Lineabox drawer
- Steel bin-holder frame
- 2 plastic waste bins capacity 30 litres (32 qt.)

**Dimensions with Shelf full-extension runners** 

- 3 Shelf runners 65559, 500 mm length, premounted on a steel support
- Screws for wooden frontal ø 4 x 35 mm
- Fully assembled Lineabox drawer
- Steel bin-holder frame
- 2 plastic waste bins capacity 33 litres (35 qt.)