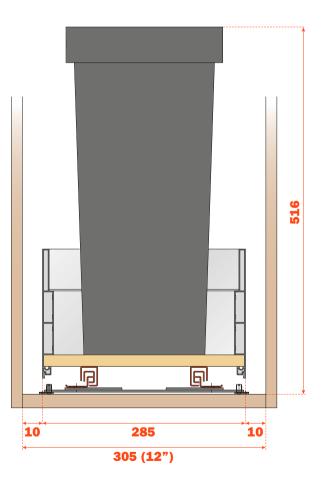

# Waste bin systems - Storage unit 305 mm (12")

Kit consists of:

- 2 Shelf runners 65559, 500 mm length, premounted on a steel support - Screws for wooden frontal ø 4 x 35 mm
- Fully assembled Lineabox drawer
- Steel bin-holder frame
- 1 plastic waste bins capacity 33 litres (35 qt.)

Technical features:

- Depth adjustment with the runner fixing clips
- Sideways, vertical and tilt adjustment on the runners support

- Bin-holder frame: Titanium
- Waste bins: Grey
- Runners support: Grey
- Lineabox sides: White, Stainless steel