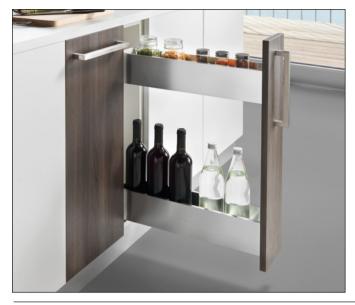

# Stainless steel

Pull-out units for the internal organization of kitchen storage units.

Completely preassembled, easy and intuitive to mount, they transform even the smallest spaces into useful containers for bottles and spice jars.

# Pull-out units - Storage unit 305 mm (12")

Kit consists of:

- 2 Futura runners 6555, full-extension, 500 mm length, to be fixed to the left side of the cabinet
- 1 Shelf runner 65559, 500 mm length, to be fixed to the bottom of the cabinet
- Screws for wooden frontal ø 4 x 35 mm
- 2 fully assembled Lineabox drawers, premounted on a frame