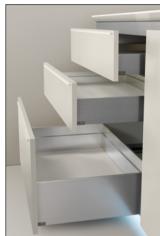

# Waste bin systems - Pull-out units

USA

Available in a range of sizes, the waste bin systems provide an aesthetically attractive and extremely effective solution to an essential kitchen function - the efficient handling of waste.

Both the Lineabox drawer and the waste bins are supplied in preassembled kits.

Their assembly is easy, rapid and intuitive.

This operation is tool free. The sliding movement of the drawer is fluid and progressive, thanks to Shelf full-extension runners, premounted on a specially-designed frame.

# Waste bin systems - Storage unit 305 mm (12")

Kit consists of:

- 2 Shelf runners 65559, 500 mm length, premounted on a steel support - Screws for wooden frontal ø 4 x 35 mm
- Fully assembled Lineabox drawer
- Steel bin-holder frame
- 1 plastic waste bins capacity 33 litres (35 qt.)

**Dimensions with Shelf full-extension runners** 

- 2 Shelf runners 65559, 500 mm length, premounted on a steel support
- Screws for wooden frontal ø 4 x 35 mm
- Fully assembled Lineabox drawer
- Steel bin-holder frame
- 2 plastic waste bins capacity 30 litres (32 qt.)

**Dimensions with Shelf full-extension runners** 

- 3 Shelf runners 65559, 500 mm length, premounted on a steel support
- Screws for wooden frontal ø 4 x 35 mm
- Fully assembled Lineabox drawer
- Steel bin-holder frame
- 2 plastic waste bins capacity 33 litres (35 qt.)