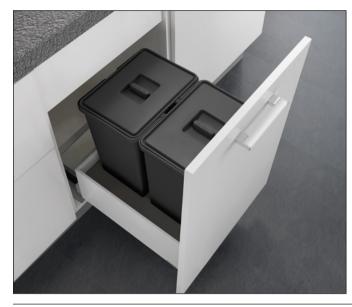

**Dimensions with Shelf full-extension runners** 

- 2 Shelf runners 65559, 500 mm length, premounted on a steel support
- Screws for wooden frontal ø 4 x 35 mm
- Fully assembled Lineabox drawer
- Steel bin-holder frame
- 2 plastic waste bins capacity 30 litres (32 qt.)

Technical features:

- Depth adjustment with the runner fixing clips
- Sideways, vertical and tilt adjustment on the runners support

- Bin-holder frame: Titanium
- Waste bins: Grey
- Runners support: Grey
- Lineabox sides: White, Stainless steel