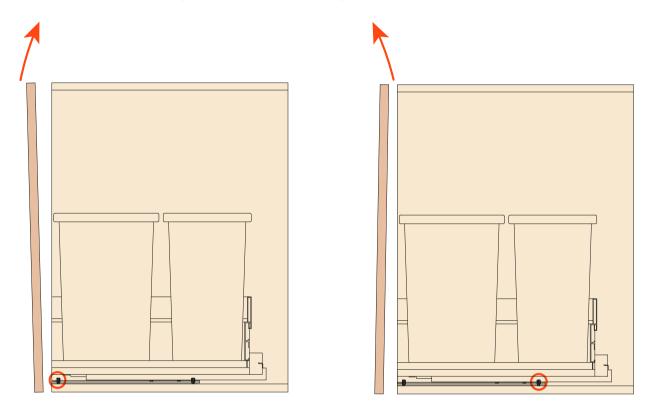

**Dimensions with Shelf full-extension runners** 

Position the runner support at the centre of the cabinet, using the front reference.

The front feet, aligned with the base panel of the cabinet, can be used as a reference for the depth positioning.

Pre-drill the drawer frontal using the template provided. For the correct positioning use as reference the middle of the front panel and its overlay  $(\mathbf{D})$  on the base panel of the cabinet.

Screw-fix the feet with the screws provided (ø 4 x 18 mm).

Place the runner support on the bottom of the cabinet.

Using the pre-drilled holes, fix the drawer to the drawer frontal using the screws provided ( $\emptyset$  4 x 35 mm).

Slide the drawer onto the runners until the clips engage.