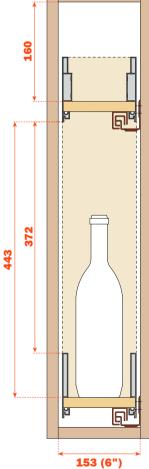

#### **Single packing**

| MIN CABINET OPENING | PART NUMBER                                                | BOX                                       |  |
|---------------------|------------------------------------------------------------|-------------------------------------------|--|
| 115 mm (4-1/2")     | AKEEDX_05000115                                            | 0115 1 single kit (runners on right side) |  |
| 153 mm (6")         | AKEEDX_05000153       1 single kit (runners on right side) |                                           |  |
| 305 (12")           | AKEESX_05000305                                            | 1 single kit (runners on left side)       |  |