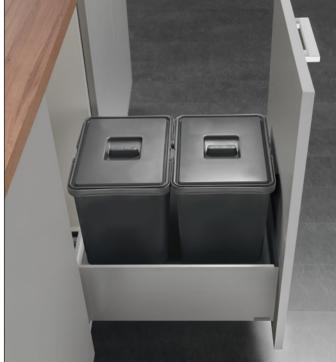

# Waste bin systems - Storage unit 305 mm (12")

Kit consists of:

- 2 Shelf runners 65559, 500 mm length, premounted on a steel support - Screws for wooden frontal ø 4 x 35 mm
- Fully assembled Lineabox drawer
- Steel bin-holder frame
- 1 plastic waste bins capacity 33 litres (35 qt.)

**Dimensions with Shelf full-extension runners** 

- 2 Shelf runners 65559, 500 mm length, premounted on a steel support
- Screws for wooden frontal ø 4 x 35 mm
- Fully assembled Lineabox drawer
- Steel bin-holder frame
- 2 plastic waste bins capacity 30 litres (32 qt.)