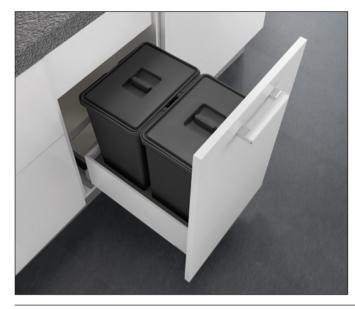

# Waste bin systems - Pull-out units

USA

Available in a range of sizes, the waste bin systems provide an aesthetically attractive and extremely effective solution to an essential kitchen function - the efficient handling of waste.

# Waste bin systems - Storage unit 305 mm (12")

Kit consists of:

- 2 Shelf runners 65559, 500 mm length, premounted on a steel support - Screws for wooden frontal ø 4 x 35 mm
- Fully assembled Lineabox drawer
- Steel bin-holder frame
- 1 plastic waste bins capacity 33 litres (35 qt.)