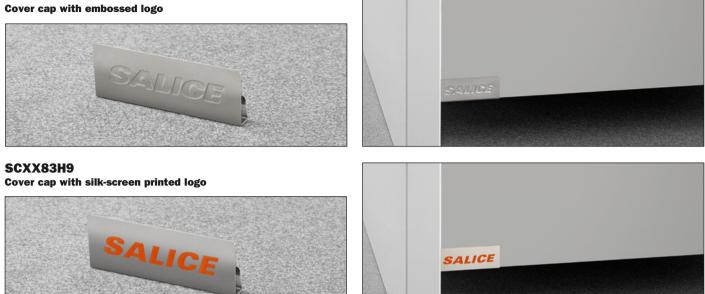

# SCCX83H9

### SCCX83H9

Cover cap with embossed logo

SCXX83H9 Cover cap with silk-screen printed logo