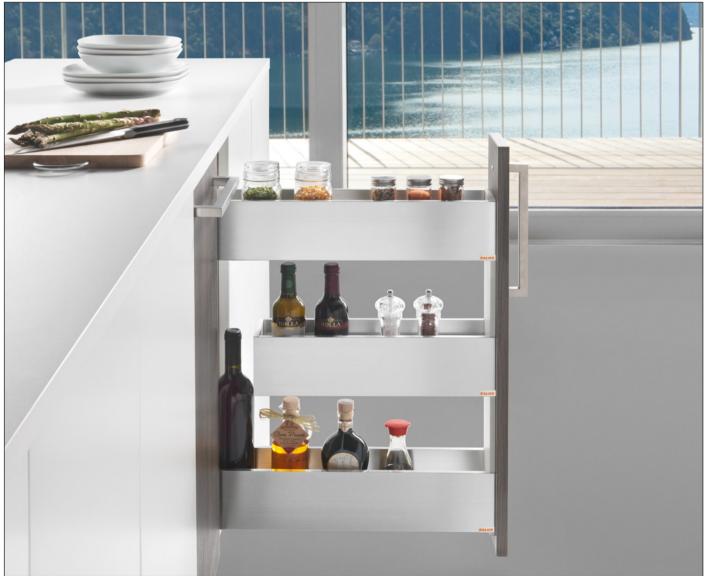

# Stainless steel

Pull-out units for the internal organization of kitchen storage units.

Completely preassembled, easy and intuitive to mount, they transform even the smallest spaces into useful containers for bottles and spice jars.

#### **Single packing**

| MIN CABINET OPENING | PART NUMBER                                                | BOX                                       |  |
|---------------------|------------------------------------------------------------|-------------------------------------------|--|
| 115 mm (4-1/2")     | AKEEDX_05000115                                            | 0115 1 single kit (runners on right side) |  |
| 153 mm (6")         | AKEEDX_05000153       1 single kit (runners on right side) |                                           |  |
| 305 (12")           | AKEESX_05000305                                            | 1 single kit (runners on left side)       |  |