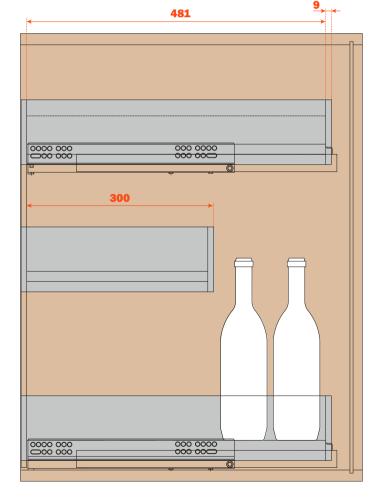

# Pull-out units - Storage unit 305 mm (12")

Kit consists of:

- 2 Futura runners 6555, full-extension, 500 mm length, to be fixed to the left side of the cabinet
- 1 Shelf runner 65559, 500 mm length, to be fixed to the bottom of the cabinet
- Screws for wooden frontal ø 4 x 35 mm
- 2 fully assembled Lineabox drawers, premounted on a frame

Technical features:

- Depth, vertical and sideways adjustment with the runner fixing clips
- For cabinets with side thickness min. 16 mm (5/8") max. 19 mm (3/4")

#### Finishes:

- Lineabox sides: White, Stainless steel

**Dimensions with Futura and Shelf full-extension runners** 