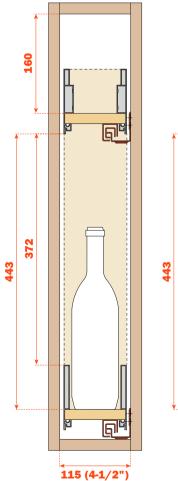

#### **Single packing**

| MIN CABINET OPENING | PART NUMBER                                                | BOX                                       |  |
|---------------------|------------------------------------------------------------|-------------------------------------------|--|
| 115 mm (4-1/2")     | AKEEDX_05000115                                            | 0115 1 single kit (runners on right side) |  |
| 153 mm (6")         | AKEEDX_05000153       1 single kit (runners on right side) |                                           |  |
| 305 (12")           | AKEESX_05000305                                            | 1 single kit (runners on left side)       |  |