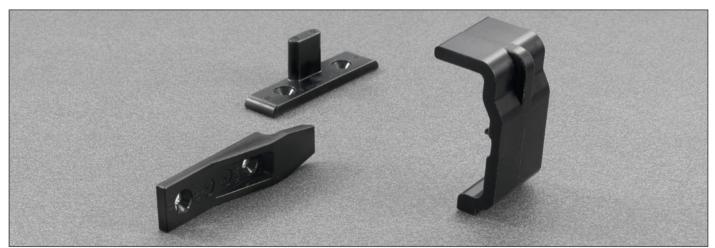

adjustment of the front panel.



# Vertical adjustment (+8 mm)

Operate on all adjusters for the vertical adjustment of the front panel.



#### Depth tilt adjustment (±2°)

Operate on the front or the rear adjusters for the depth tilt adjustment of the front panel.



#### Depth adjustment - 3 way adjustable clip (±2 mm)

Rotate the black wheel towards the inside or the outside of the drawer to increase or to reduce the gap between the front and the side.

The clip shows the position 0.

This operation is tool free.





# Sideways adjustment (±6 mm)

Loosen the indicated screws for the sideways adjustment of the front panel. Finally the fixing screws must be retightened.



# Waste bin systems - Accessories

# SCCX83H9



### AMSRX33

Reinforcing supports for the bottom of the drawer





# Waste bin systems - Lineabox finishes

# White



# Stainless steel







Pull-out units for the internal organization of kitchen storage units.

Completely preassembled, easy and intuitive to mount, they transform even the smallest spaces into useful containers for bottles and spice jars.



#### **Single packing**

| MIN CABINET OPENING | PART NUMBER                                                | BOX                                       |  |
|---------------------|------------------------------------------------------------|-------------------------------------------|--|
| 115 mm (4-1/2")     | AKEEDX_05000115                                            | 0115 1 single kit (runners on right side) |  |
| 153 mm (6")         | AKEEDX_05000153       1 single kit (runners on right s