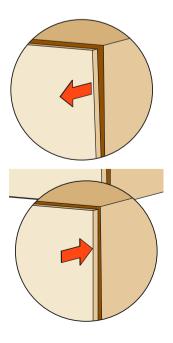

# Sideways adjustment (±6 mm)

Loosen the indicated screws for the sideways adjustment of the front panel. Finally the fixing screws must be retightened.