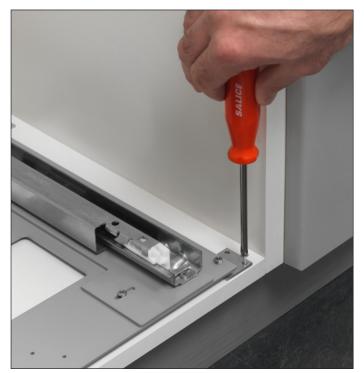

Place the runner support on the bottom of the cabinet.

Using the pre-drilled holes, fix the drawer to the drawer frontal using the screws provided ( $\emptyset$  4 x 35 mm).

Slide the drawer onto the runners until the clips engage.

Insert the bin-holder frame.

Insert the waste bins.

A technologically advance and comprehensive adjustment system enables the drawer frontal to be aligned precisely in all directions.

The amount of adjustment far exceeds what is available elsewhere.