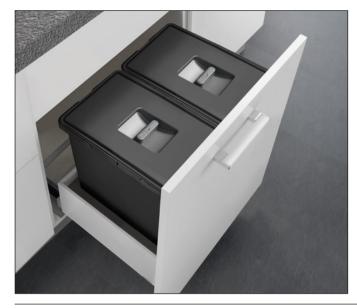

# Waste bin systems - Pull-out units

USA

Available in a range of sizes, the waste bin systems provide an aesthetically attractive and extremely effective solution to an essential kitchen function - the efficient handling of waste.

Both the Lineabox drawer and the waste bins are supplied in preassembled kits.

Their assembly is easy, rapid and intuitive.

This operation is tool free. The sliding movement of the drawer is fluid and progressive, thanks to Shelf full-extension runners, premounted on a specially-designed frame.