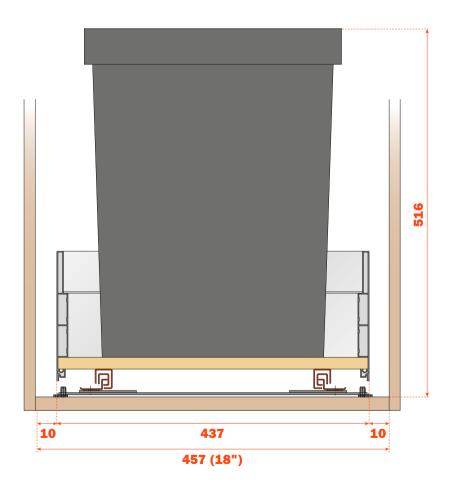

# Waste bin systems - Storage unit 305 mm (12")

Kit consists of:

- 2 Shelf runners 65559, 500 mm length, premounted on a steel support - Screws for wooden frontal ø 4 x 35 mm
- Fully assembled Lineabox drawer
- Steel bin-holder frame
- 1 plastic waste bins capacity 33 litres (35 qt.)

Technical features:

- Depth adjustment with the runner fixing clips
- Sideways, vertical and tilt adjustment on the runners support

- Bin-holder frame: Titanium
- Waste bins: Grey
- Runners support: Grey
- Lineabox sides: White, Stainless steel