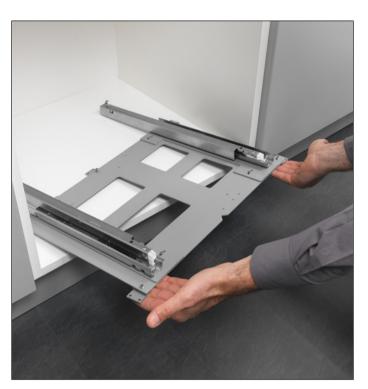

Place the runner support on the bottom of the cabinet.

Using the pre-drilled holes, fix the drawer to the drawer frontal using the screws provided ( $\emptyset$  4 x 35 mm).

Slide the drawer onto the runners until the clips engage.

All operations can be carried out with a drawer already installed.