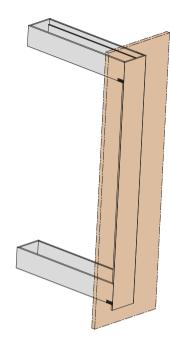

# Waste bin systems - Storage unit 305 mm (12")

Kit consists of:

- 2 Shelf runners 65559, 500 mm length, premounted on a steel support - Screws for wooden frontal ø 4 x 35 mm
- Fully assembled Lineabox drawer
- Steel bin-holder frame
- 1 plastic waste bins capacity 33 litres (35 qt.)

Technical features:

- Depth adjustment with the runner fixing clips
- Sideways, vertical and tilt adjustment on the runners support

- Bin-holder frame: Titanium
- Waste bins: Grey
- Runners support: Grey
- Lineabox sides: White, Stainless steel