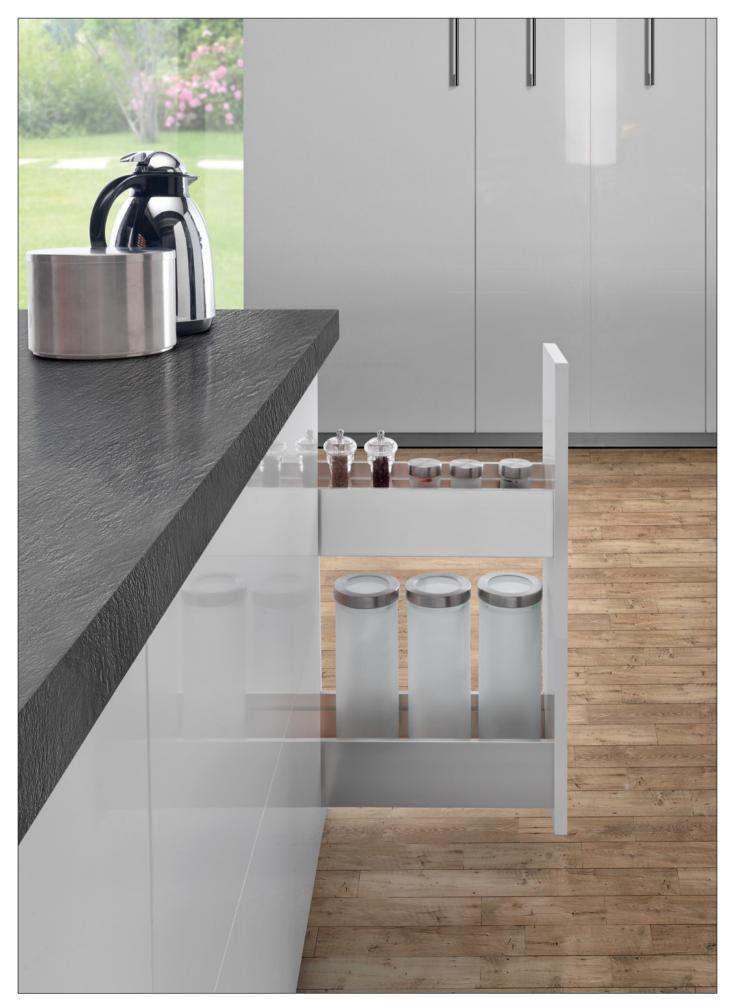

# Stainless steel

Pull-out units for the internal organization of kitchen storage units.

Completely preassembled, easy and intuitive to mount, they transform even the smallest spaces into useful containers for bottles and spice jars.

#### **Single packing**

| MIN CABINET OPENING | PART NUMBER                                                | BOX                                       |  |
|---------------------|------------------------------------------------------------|-------------------------------------------|--|
| 115 mm (4-1/2")     | AKEEDX_05000115                                            | 0115 1 single kit (runners on right side) |  |
| 153 mm (6")         | AKEEDX_05000153       1 single kit (runners on right side) |                                           |  |
| 305 (12")           | AKEESX_05000305                                            | 1 single kit (runners on left side)       |  |

### Part number composition (example):

**Dimensions with Futura full-extension runners** 

- 2 Futura runners 6555, full-extension, 500 mm length, to be fixed to the right side of the cabinet
- Screws for wooden frontal ø 4 x 35 mm
- 2 fully assembled Lineabox drawers, premounted on a frame

# Pull-out units - Storage unit 305 mm (12")

Kit consists of:

- 2 Futura runners 6555, full-extension, 500 mm length, to be fixed to the left side of the cabinet
- 1 Shelf runner 65559, 500 mm length, to be fixed to the bottom of the cabinet
- Screws for wooden frontal ø 4 x 35 mm
- 2 fully assembled Lineabox drawers, premounted on a frame