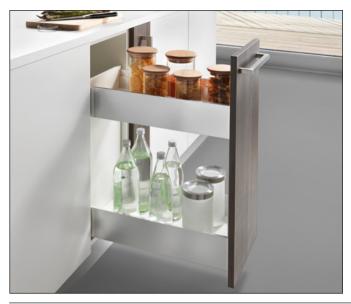

# Stainless steel

Pull-out units for the internal organization of kitchen storage units.

Completely preassembled, easy and intuitive to mount, they transform even the smallest spaces into useful containers for bottles and spice jars.