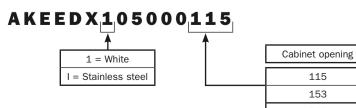

#### Part number composition (example):

#### **Single packing**

| MIN CABINET OPENING | PART NUMBER                                                | BOX                                       |  |
|---------------------|------------------------------------------------------------|-------------------------------------------|--|
| 115 mm (4-1/2")     | AKEEDX_05000115                                            | 0115 1 single kit (runners on right side) |  |
| 153 mm (6")         | AKEEDX_05000153       1 single kit (runners on right side) |                                           |  |
| 305 (12")           | AKEESX_05000305                                            | 1 single kit (runners on left side)       |  |