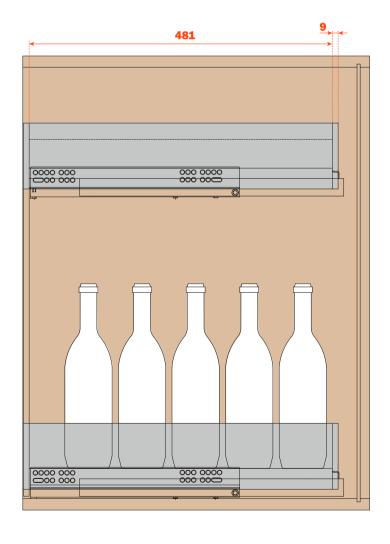

**Dimensions with Shelf full-extension runners** 

- 3 Shelf runners 65559, 500 mm length, premounted on a steel support
- Screws for wooden frontal ø 4 x 35 mm
- Fully assembled Lineabox drawer
- Steel bin-holder frame
- 2 plastic waste bins capacity 33 litres (35 qt.)

Technical features:

- Depth adjustment with the runner fixing clips
- Sideways, vertical and tilt adjustment on the runners support

- Bin-holder frame: Titanium
- Waste bins: Grey
- Runners support: Grey
- Lineabox sides: White, Stainless steel