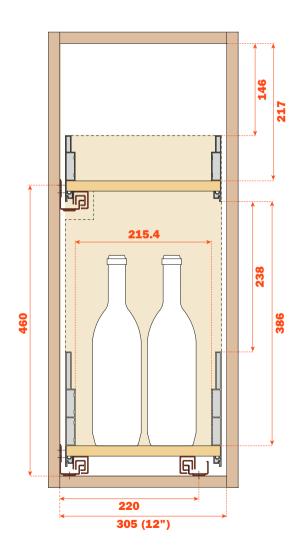

# Waste bin systems - Storage unit 305 mm (12")

Kit consists of:

- 2 Shelf runners 65559, 500 mm length, premounted on a steel support - Screws for wooden frontal ø 4 x 35 mm
- Fully assembled Lineabox drawer
- Steel bin-holder frame
- 1 plastic waste bins capacity 33 litres (35 qt.)

Technical features:

- Depth adjustment with the runner fixing clips
- Sideways, vertical and tilt adjustment on the runners support

- Bin-holder frame: Titanium
- Waste bins: Grey
- Runners support: Grey
- Lineabox sides: White, Stainless steel