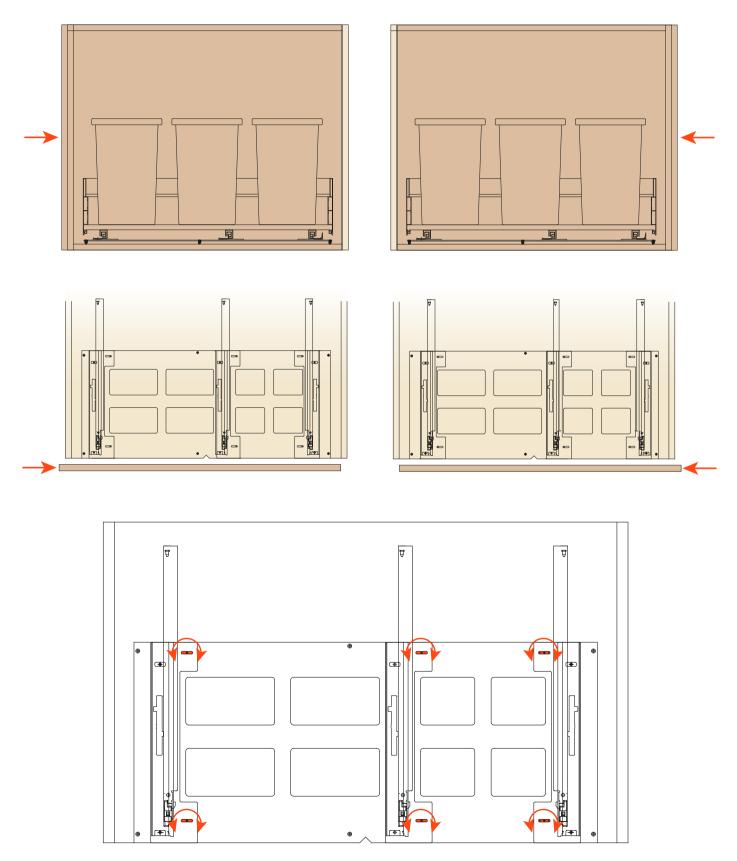

**Dimensions with Shelf full-extension runners** 

Position the runner support at the centre of the cabinet, using the front reference.

The front feet, aligned with the base panel of the cabinet, can be used as a reference for the depth positioning.

Pre-drill the drawer frontal using the template provided. For the correct positioning use as reference the middle of the front panel and its overlay  $(\mathbf{D})$  on the base panel of the cabinet.

Screw-fix the feet with the screws provided (ø 4 x 18 mm).

Place the runner support on the bottom of the cabinet.

Using the pre-drilled holes, fix the drawer to the drawer frontal using the screws provided ( $\emptyset$  4 x 35 mm).

Slide the drawer onto the runners until the clips engage.

Insert the bin-holder frame.

Insert the waste bins.

A technologically advance and comprehensive adjustment system enables the drawer frontal to be aligned precisely in all directions.

The amount of adjustment far exceeds what is available elsewhere.

All operations can be carried out with a drawer already installed.

#### Sideways tilt adjustment (+8 mm)

Operate on the adjusters on the right or on the left for the sideways tilt adjustment of the front panel.

# Vertical adjustment (+8 mm)

Operate on all adjusters for the vertical adjustment of the front panel.

#### Depth tilt adjustment (±2°)

Operate on the front or the rear adjusters for the depth tilt adjustment of the front panel.

#### Depth adjustment - 3 way adjustable clip (±2 mm)

Rotate the black wheel towards the inside or the outside of the drawer to increase or to reduce the gap between the front and the side.

The clip shows the position 0.

This operation is tool free.

# Sideways adjustment (±6 mm)

Loosen the indicated screws for the sideways adjustment of the front panel. Finally the fixing screws must be retightened.