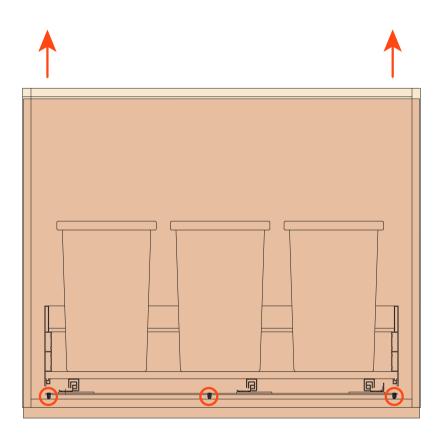

**Dimensions with Shelf full-extension runners** 

Position the runner support at the centre of the cabinet, using the front reference.

The front feet, aligned with the base panel of the cabinet, can be used as a reference for the depth positioning.

Pre-drill the drawer frontal using the template provided. For the correct positioning use as reference the middle of the front panel and its overlay  $(\mathbf{D})$  on the base panel of the cabinet.

Screw-fix the feet with the screws provided (ø 4 x 18 mm).

Place the runner support on the bottom of the cabinet.

Using the pre-drilled holes, fix the drawer to the drawer frontal using the screws provided ( $\emptyset$  4 x 35 mm).

Slide the drawer onto the runners until the clips engage.