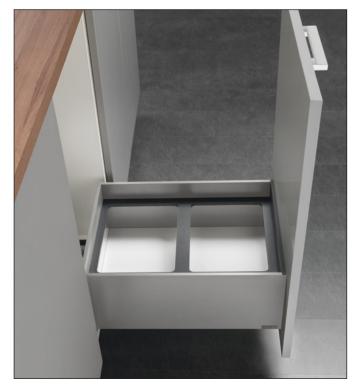

# Waste bin systems - Storage unit 305 mm (12")

Kit consists of:

- 2 Shelf runners 65559, 500 mm length, premounted on a steel support - Screws for wooden frontal ø 4 x 35 mm
- Fully assembled Lineabox drawer
- Steel bin-holder frame
- 1 plastic waste bins capacity 33 litres (35 qt.)

**Dimensions with Shelf full-extension runners** 

- 2 Shelf runners 65559, 500 mm length, premounted on a steel support
- Screws for wooden frontal ø 4 x 35 mm
- Fully assembled Lineabox drawer
- Steel bin-holder frame
- 2 plastic waste bins capacity 30 litres (32 qt.)