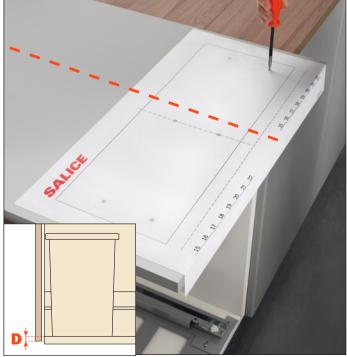

Pre-drill the drawer frontal using the template provided. For the correct positioning use as reference the middle of the front panel and its overlay  $(\mathbf{D})$  on the base panel of the cabinet.

Screw-fix the feet with the screws provided (ø 4 x 18 mm).