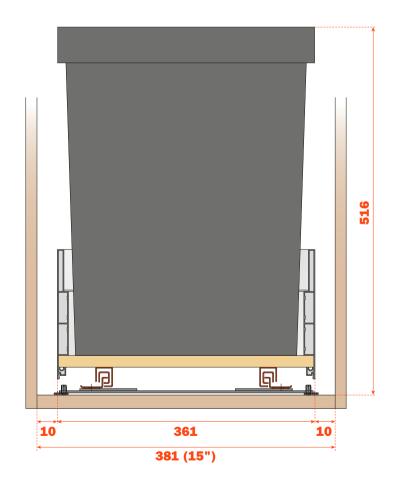

**Dimensions with Shelf full-extension runners** 

- 2 Shelf runners 65559, 500 mm length, premounted on a steel support
- Screws for wooden frontal ø 4 x 35 mm
- Fully assembled Lineabox drawer
- Steel bin-holder frame
- 2 plastic waste bins capacity 30 litres (32 qt.)

Technical features:

- Depth adjustment with the runner fixing clips
- Sideways, vertical and tilt adjustment on the runners support

- Bin-holder frame: Titanium
- Waste bins: Grey
- Runners support: Grey
- Lineabox sides: White, Stainless steel