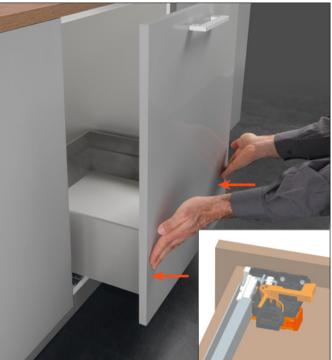

Pre-drill the drawer frontal using the template provided. For the correct positioning use as reference the middle of the front panel and its overlay  $(\mathbf{D})$  on the base panel of the cabinet.

Screw-fix the feet with the screws provided (ø 4 x 18 mm).

Place the runner support on the bottom of the cabinet.

Using the pre-drilled holes, fix the drawer to the drawer frontal using the screws provided ( $\emptyset$  4 x 35 mm).

Slide the drawer onto the runners until the clips engage.

Insert the bin-holder frame.

Insert the waste bins.

A technologically advance and comprehensive adjustment system enables the drawer frontal to be aligned precisely in all directions.

The amount of adjustment far exceeds what is available elsewhere.