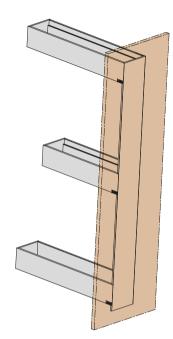

**Dimensions with Shelf full-extension runners** 

- 3 Shelf runners 65559, 500 mm length, premounted on a steel support
- Screws for wooden frontal ø 4 x 35 mm
- Fully assembled Lineabox drawer
- Steel bin-holder frame
- 2 plastic waste bins capacity 33 litres (35 qt.)

Technical features:

- Depth adjustment with the runner fixing clips
- Sideways, vertical and tilt adjustment on the runners support

- Bin-holder frame: Titanium
- Waste bins: Grey
- Runners support: Grey
- Lineabox sides: White, Stainless steel