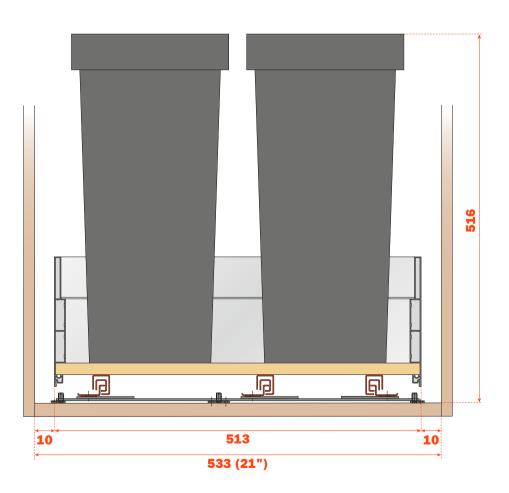

**Dimensions with Shelf full-extension runners** 

- 3 Shelf runners 65559, 500 mm length, premounted on a steel support
- Screws for wooden frontal ø 4 x 35 mm
- Fully assembled Lineabox drawer
- Steel bin-holder frame
- 2 plastic waste bins capacity 33 litres (35 qt.)

Technical features:

- Depth adjustment with the runner fixing clips
- Sideways, vertical and tilt adjustment on the runners support

- Bin-holder frame: Titanium
- Waste bins: Grey
- Runners support: Grey
- Lineabox sides: White, Stainless steel