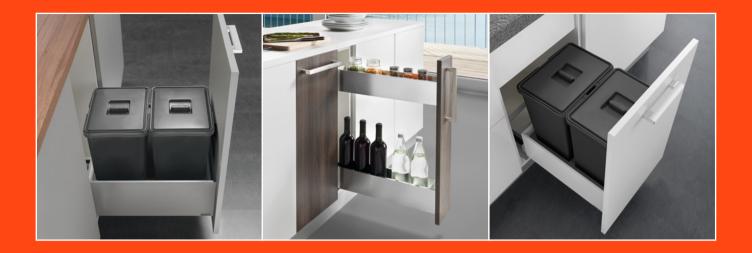

# Waste bin systems - Pull-out units

USA

Available in a range of sizes, the waste bin systems provide an aesthetically attractive and extremely effective solution to an essential kitchen function - the efficient handling of waste.

# Waste bin systems - Storage unit 305 mm (12")

Kit consists of:

- 2 Shelf runners 65559, 500 mm length, premounted on a steel support - Screws for wooden frontal ø 4 x 35 mm
- Fully assembled Lineabox drawer
- Steel bin-holder frame
- 1 plastic waste bins capacity 33 litres (35 qt.)

**Dimensions with Shelf full-extension runners** 

- 2 Shelf runners 65559, 500 mm length, premounted on a steel support
- Screws for wooden frontal ø 4 x 35 mm
- Fully assembled Lineabox drawer
- Steel bin-holder frame
- 2 plastic waste bins capacity 30 litres (32 qt.)

**Dimensions with Shelf full-extension runners** 

- 3 Shelf runners 65559, 500 mm length, premounted on a steel support
- Screws for wooden frontal ø 4 x 35 mm
- Fully assembled Lineabox drawer
- Steel bin-holder frame
- 2 plastic waste bins capacity 33 litres (35 qt.)