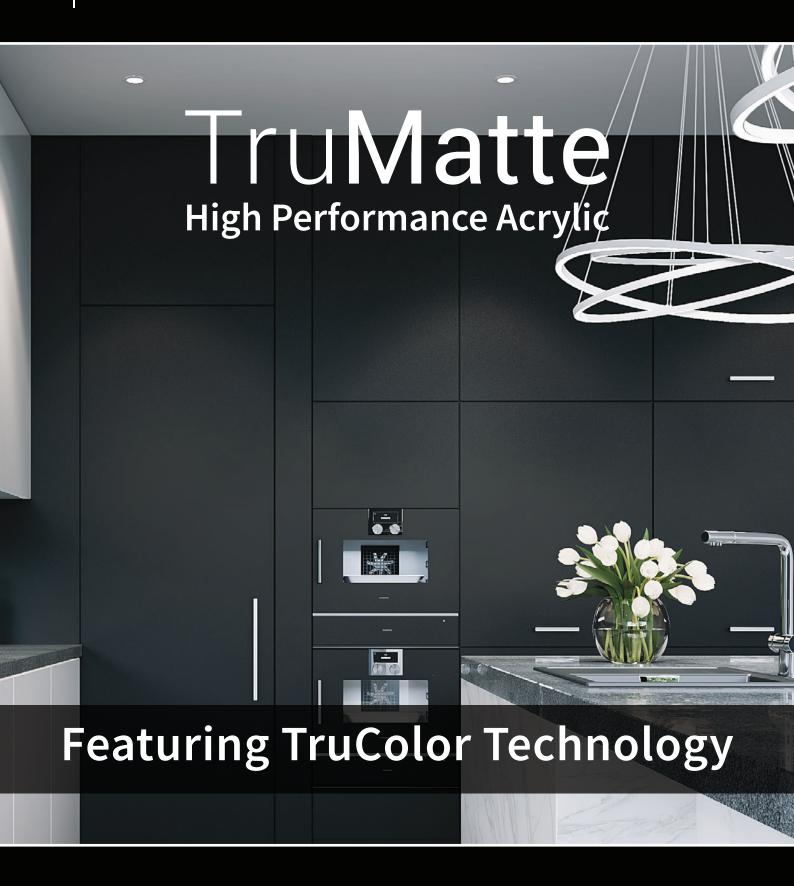

# Tru**Matte**

Colors are depictions only and will vary from actual colors. Always select colors based on inspection of physical samples.

Featuring EGR's **TruColor Technology**, a unique combination of UV barrier and color formulation producing a new level of class leading Acrylic sheet performance.