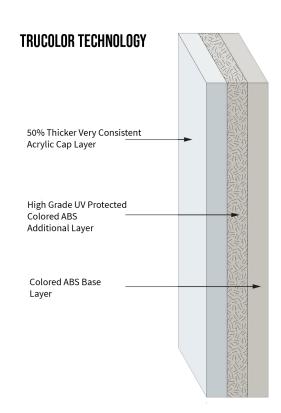

EGR Décor has now introduced the latest progression of TruColor Technology across the StyleLite sheet range. TruColor features a unique combination of multiple UV barrier layers combined with the most advanced resin formulations available.

TruColor StyleLite delivers a whole new level of class leading decorative acrylic sheet and panel performance.

Key determining factors for high UV protection are;

- 1. Thickness of the acrylic layer
- 2. The types of UV absorbers in the acrylic layer
- 3. UV color additive protection measures

#### 2019

In 2019, TruColor Technology was introduced into StyleLite white colored sheet. This advanced process uses three layers of material, allowing for greater consistency of the layers across the entire sheet.