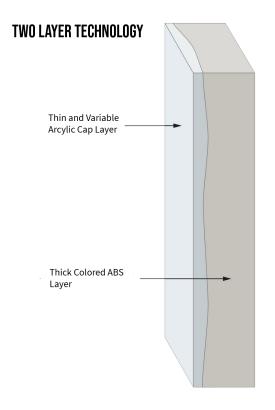

# **StyleLite**

StyleLite was introduced to the decorative panel market in 2008. At that time, the StyleLite sheet manufacturing process utilized world best practice two layer co-extrusion technology. As improved resin and processing technology became available, the StyleLite sheet materials and manufacturing process have been upgraded many times.

EGR Décor has now introduced the latest progression of TruColor Technology across the StyleLite sheet range. TruColor features a unique combination of multiple UV barrier layers combined with the most advanced resin formulations available.